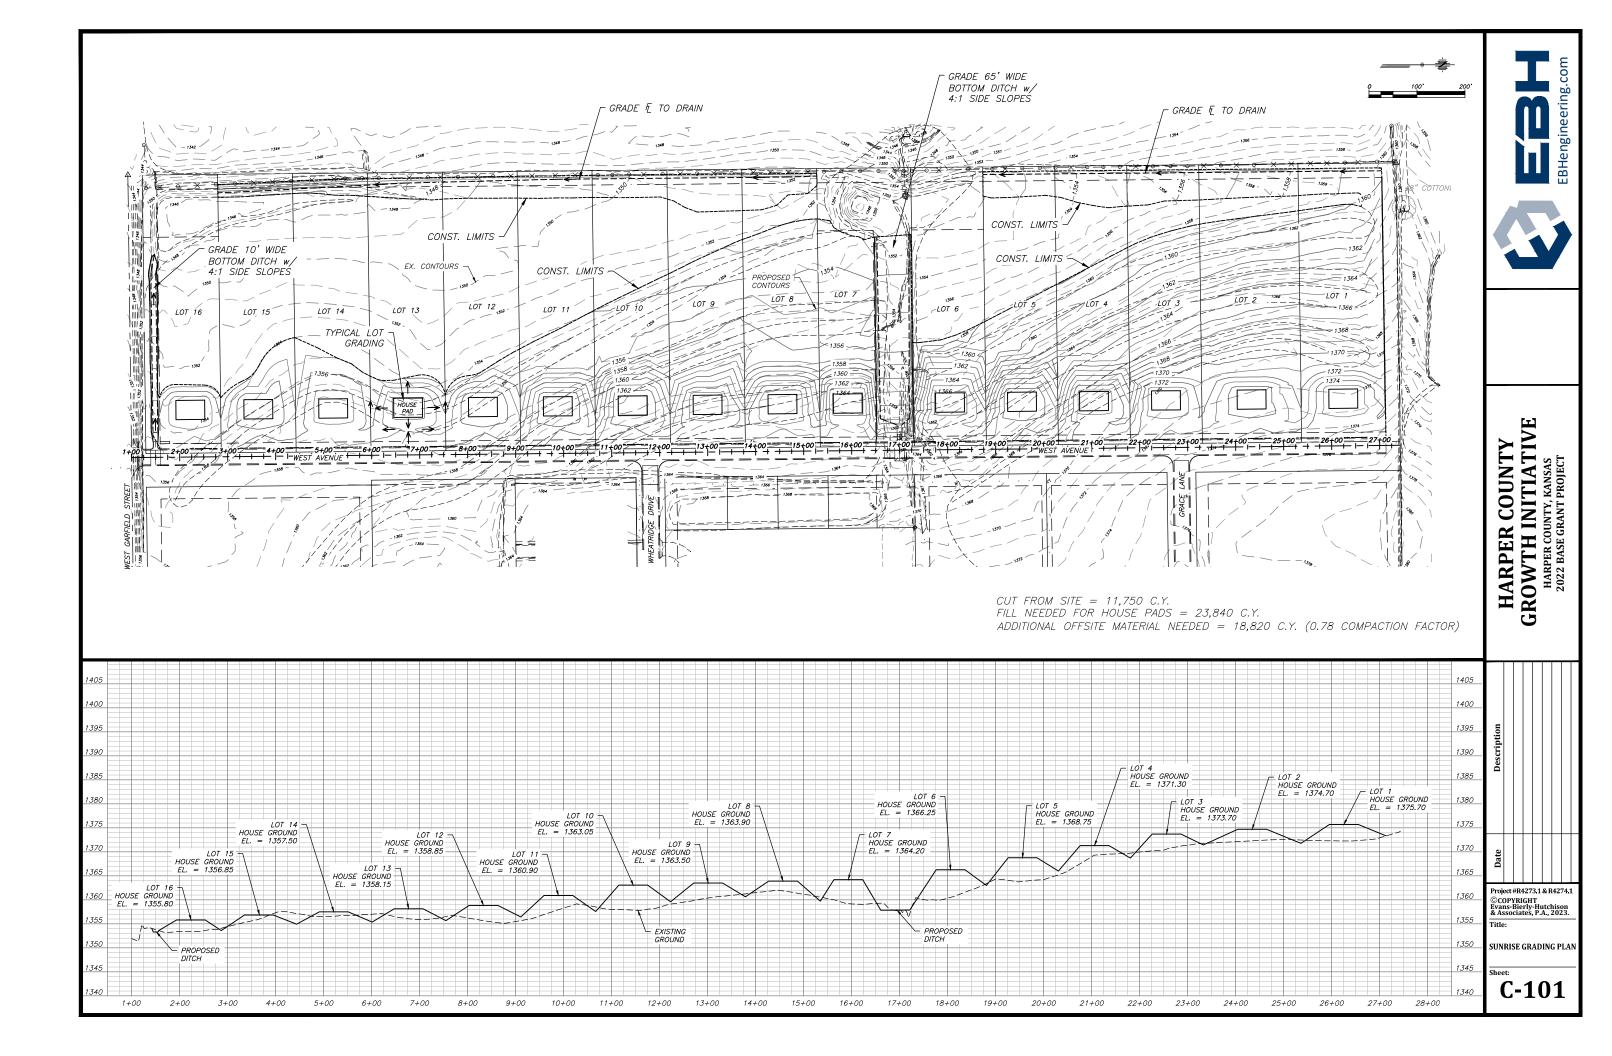

|                                                                                                                                        |                                                                                                                                                                                                                                                                                                                                                                                                                                                                                                                                                                                                                                                                                                                                                                                                                                                                                                                                                                                                                                                                                                                                                                                                                                                                                                                                                                                                                                                                                                                                                                                                                                                                                                                                                                                                                                                                                                                                                                                                                                                                                                                                | 1375                                                                                                                                 |
|----------------------------------------------------------------------------------------------------------------------------------------|--------------------------------------------------------------------------------------------------------------------------------------------------------------------------------------------------------------------------------------------------------------------------------------------------------------------------------------------------------------------------------------------------------------------------------------------------------------------------------------------------------------------------------------------------------------------------------------------------------------------------------------------------------------------------------------------------------------------------------------------------------------------------------------------------------------------------------------------------------------------------------------------------------------------------------------------------------------------------------------------------------------------------------------------------------------------------------------------------------------------------------------------------------------------------------------------------------------------------------------------------------------------------------------------------------------------------------------------------------------------------------------------------------------------------------------------------------------------------------------------------------------------------------------------------------------------------------------------------------------------------------------------------------------------------------------------------------------------------------------------------------------------------------------------------------------------------------------------------------------------------------------------------------------------------------------------------------------------------------------------------------------------------------------------------------------------------------------------------------------------------------|--------------------------------------------------------------------------------------------------------------------------------------|
|                                                                                                                                        | the second secon | 1370                                                                                                                                 |
|                                                                                                                                        | WEST AVENUE -                                                                                                                                                                                                                                                                                                                                                                                                                                                                                                                                                                                                                                                                                                                                                                                                                                                                                                                                                                                                                                                                                                                                                                                                                                                                                                                                                                                                                                                                                                                                                                                                                                                                                                                                                                                                                                                                                                                                                                                                                                                                                                                  | 1365                                                                                                                                 |
| LOT 1 =<br>HOUSE GROUND                                                                                                                | /ТҮҮР                                                                                                                                                                                                                                                                                                                                                                                                                                                                                                                                                                                                                                                                                                                                                                                                                                                                                                                                                                                                                                                                                                                                                                                                                                                                                                                                                                                                                                                                                                                                                                                                                                                                                                                                                                                                                                                                                                                                                                                                                                                                                                                          |                                                                                                                                      |
| HOUSE GROUND<br>EL. = 1375.70                                                                                                          |                                                                                                                                                                                                                                                                                                                                                                                                                                                                                                                                                                                                                                                                                                                                                                                                                                                                                                                                                                                                                                                                                                                                                                                                                                                                                                                                                                                                                                                                                                                                                                                                                                                                                                                                                                                                                                                                                                                                                                                                                                                                                                                                | 1360                                                                                                                                 |
|                                                                                                                                        |                                                                                                                                                                                                                                                                                                                                                                                                                                                                                                                                                                                                                                                                                                                                                                                                                                                                                                                                                                                                                                                                                                                                                                                                                                                                                                                                                                                                                                                                                                                                                                                                                                                                                                                                                                                                                                                                                                                                                                                                                                                                                                                                | 1355                                                                                                                                 |
| -200                                                                                                                                   | -100 0                                                                                                                                                                                                                                                                                                                                                                                                                                                                                                                                                                                                                                                                                                                                                                                                                                                                                                                                                                                                                                                                                                                                                                                                                                                                                                                                                                                                                                                                                                                                                                                                                                                                                                                                                                                                                                                                                                                                                                                                                                                                                                                         | 1350                                                                                                                                 |
|                                                                                                                                        |                                                                                                                                                                                                                                                                                                                                                                                                                                                                                                                                                                                                                                                                                                                                                                                                                                                                                                                                                                                                                                                                                                                                                                                                                                                                                                                                                                                                                                                                                                                                                                                                                                                                                                                                                                                                                                                                                                                                                                                                                                                                                                                                | 1380                                                                                                                                 |
|                                                                                                                                        |                                                                                                                                                                                                                                                                                                                                                                                                                                                                                                                                                                                                                                                                                                                                                                                                                                                                                                                                                                                                                                                                                                                                                                                                                                                                                                                                                                                                                                                                                                                                                                                                                                                                                                                                                                                                                                                                                                                                                                                                                                                                                                                                | 1375                                                                                                                                 |
|                                                                                                                                        |                                                                                                                                                                                                                                                                                                                                                                                                                                                                                                                                                                                                                                                                                                                                                                                                                                                                                                                                                                                                                                                                                                                                                                                                                                                                                                                                                                                                                                                                                                                                                                                                                                                                                                                                                                                                                                                                                                                                                                                                                                                                                                                                | 1370                                                                                                                                 |
| LOT 2 =                                                                                                                                |                                                                                                                                                                                                                                                                                                                                                                                                                                                                                                                                                                                                                                                                                                                                                                                                                                                                                                                                                                                                                                                                                                                                                                                                                                                                                                                                                                                                                                                                                                                                                                                                                                                                                                                                                                                                                                                                                                                                                                                                                                                                                                                                | 1365                                                                                                                                 |
| HOUSE GROUND<br>EL. = 1374.70                                                                                                          |                                                                                                                                                                                                                                                                                                                                                                                                                                                                                                                                                                                                                                                                                                                                                                                                                                                                                                                                                                                                                                                                                                                                                                                                                                                                                                                                                                                                                                                                                                                                                                                                                                                                                                                                                                                                                                                                                                                                                                                                                                                                                                                                | 1360                                                                                                                                 |
|                                                                                                                                        |                                                                                                                                                                                                                                                                                                                                                                                                                                                                                                                                                                                                                                                                                                                                                                                                                                                                                                                                                                                                                                                                                                                                                                                                                                                                                                                                                                                                                                                                                                                                                                                                                                                                                                                                                                                                                                                                                                                                                                                                                                                                                                                                | 1355                                                                                                                                 |
|                                                                                                                                        |                                                                                                                                                                                                                                                                                                                                                                                                                                                                                                                                                                                                                                                                                                                                                                                                                                                                                                                                                                                                                                                                                                                                                                                                                                                                                                                                                                                                                                                                                                                                                                                                                                                                                                                                                                                                                                                                                                                                                                                                                                                                                                                                | 1350                                                                                                                                 |
| -200                                                                                                                                   | -100 0                                                                                                                                                                                                                                                                                                                                                                                                                                                                                                                                                                                                                                                                                                                                                                                                                                                                                                                                                                                                                                                                                                                                                                                                                                                                                                                                                                                                                                                                                                                                                                                                                                                                                                                                                                                                                                                                                                                                                                                                                                                                                                                         | 1775                                                                                                                                 |
|                                                                                                                                        |                                                                                                                                                                                                                                                                                                                                                                                                                                                                                                                                                                                                                                                                                                                                                                                                                                                                                                                                                                                                                                                                                                                                                                                                                                                                                                                                                                                                                                                                                                                                                                                                                                                                                                                                                                                                                                                                                                                                                                                                                                                                                                                                | 1375                                                                                                                                 |
|                                                                                                                                        |                                                                                                                                                                                                                                                                                                                                                                                                                                                                                                                                                                                                                                                                                                                                                                                                                                                                                                                                                                                                                                                                                                                                                                                                                                                                                                                                                                                                                                                                                                                                                                                                                                                                                                                                                                                                                                                                                                                                                                                                                                                                                                                                | 1370                                                                                                                                 |
|                                                                                                                                        |                                                                                                                                                                                                                                                                                                                                                                                                                                                                                                                                                                                                                                                                                                                                                                                                                                                                                                                                                                                                                                                                                                                                                                                                                                                                                                                                                                                                                                                                                                                                                                                                                                                                                                                                                                                                                                                                                                                                                                                                                                                                                                                                | 1365                                                                                                                                 |
| LOT 3<br>HOUSE GROUND<br>EL. = 1373.70                                                                                                 |                                                                                                                                                                                                                                                                                                                                                                                                                                                                                                                                                                                                                                                                                                                                                                                                                                                                                                                                                                                                                                                                                                                                                                                                                                                                                                                                                                                                                                                                                                                                                                                                                                                                                                                                                                                                                                                                                                                                                                                                                                                                                                                                | 1360                                                                                                                                 |
| EL. = 1373.70                                                                                                                          |                                                                                                                                                                                                                                                                                                                                                                                                                                                                                                                                                                                                                                                                                                                                                                                                                                                                                                                                                                                                                                                                                                                                                                                                                                                                                                                                                                                                                                                                                                                                                                                                                                                                                                                                                                                                                                                                                                                                                                                                                                                                                                                                | 1355                                                                                                                                 |
|                                                                                                                                        |                                                                                                                                                                                                                                                                                                                                                                                                                                                                                                                                                                                                                                                                                                                                                                                                                                                                                                                                                                                                                                                                                                                                                                                                                                                                                                                                                                                                                                                                                                                                                                                                                                                                                                                                                                                                                                                                                                                                                                                                                                                                                                                                | 1350                                                                                                                                 |
| -200                                                                                                                                   | -100 0                                                                                                                                                                                                                                                                                                                                                                                                                                                                                                                                                                                                                                                                                                                                                                                                                                                                                                                                                                                                                                                                                                                                                                                                                                                                                                                                                                                                                                                                                                                                                                                                                                                                                                                                                                                                                                                                                                                                                                                                                                                                                                                         | 1345                                                                                                                                 |
|                                                                                                                                        |                                                                                                                                                                                                                                                                                                                                                                                                                                                                                                                                                                                                                                                                                                                                                                                                                                                                                                                                                                                                                                                                                                                                                                                                                                                                                                                                                                                                                                                                                                                                                                                                                                                                                                                                                                                                                                                                                                                                                                                                                                                                                                                                |                                                                                                                                      |
| -200                                                                                                                                   | -100 0                                                                                                                                                                                                                                                                                                                                                                                                                                                                                                                                                                                                                                                                                                                                                                                                                                                                                                                                                                                                                                                                                                                                                                                                                                                                                                                                                                                                                                                                                                                                                                                                                                                                                                                                                                                                                                                                                                                                                                                                                                                                                                                         | 1375                                                                                                                                 |
| -200                                                                                                                                   | -100 0                                                                                                                                                                                                                                                                                                                                                                                                                                                                                                                                                                                                                                                                                                                                                                                                                                                                                                                                                                                                                                                                                                                                                                                                                                                                                                                                                                                                                                                                                                                                                                                                                                                                                                                                                                                                                                                                                                                                                                                                                                                                                                                         | 1375                                                                                                                                 |
| -200                                                                                                                                   |                                                                                                                                                                                                                                                                                                                                                                                                                                                                                                                                                                                                                                                                                                                                                                                                                                                                                                                                                                                                                                                                                                                                                                                                                                                                                                                                                                                                                                                                                                                                                                                                                                                                                                                                                                                                                                                                                                                                                                                                                                                                                                                                | 1370                                                                                                                                 |
| -200                                                                                                                                   |                                                                                                                                                                                                                                                                                                                                                                                                                                                                                                                                                                                                                                                                                                                                                                                                                                                                                                                                                                                                                                                                                                                                                                                                                                                                                                                                                                                                                                                                                                                                                                                                                                                                                                                                                                                                                                                                                                                                                                                                                                                                                                                                | 1370<br>1365                                                                                                                         |
|                                                                                                                                        |                                                                                                                                                                                                                                                                                                                                                                                                                                                                                                                                                                                                                                                                                                                                                                                                                                                                                                                                                                                                                                                                                                                                                                                                                                                                                                                                                                                                                                                                                                                                                                                                                                                                                                                                                                                                                                                                                                                                                                                                                                                                                                                                | 1370<br>1365<br>1360                                                                                                                 |
|                                                                                                                                        |                                                                                                                                                                                                                                                                                                                                                                                                                                                                                                                                                                                                                                                                                                                                                                                                                                                                                                                                                                                                                                                                                                                                                                                                                                                                                                                                                                                                                                                                                                                                                                                                                                                                                                                                                                                                                                                                                                                                                                                                                                                                                                                                | 1370<br>1365<br>1360<br>1355                                                                                                         |
|                                                                                                                                        |                                                                                                                                                                                                                                                                                                                                                                                                                                                                                                                                                                                                                                                                                                                                                                                                                                                                                                                                                                                                                                                                                                                                                                                                                                                                                                                                                                                                                                                                                                                                                                                                                                                                                                                                                                                                                                                                                                                                                                                                                                                                                                                                | 1370<br>1365<br>1360<br>1355<br>1350                                                                                                 |
|                                                                                                                                        | -100 0                                                                                                                                                                                                                                                                                                                                                                                                                                                                                                                                                                                                                                                                                                                                                                                                                                                                                                                                                                                                                                                                                                                                                                                                                                                                                                                                                                                                                                                                                                                                                                                                                                                                                                                                                                                                                                                                                                                                                                                                                                                                                                                         | 1370<br>1365<br>1360<br>1355                                                                                                         |
| LOT 4<br>HOUSE CROUND<br>EL. = 1371.30                                                                                                 |                                                                                                                                                                                                                                                                                                                                                                                                                                                                                                                                                                                                                                                                                                                                                                                                                                                                                                                                                                                                                                                                                                                                                                                                                                                                                                                                                                                                                                                                                                                                                                                                                                                                                                                                                                                                                                                                                                                                                                                                                                                                                                                                | 1370<br>1365<br>1360<br>1355<br>1350<br>1345                                                                                         |
| LOT 4<br>HOUSE CROUND<br>EL. = 1371.30                                                                                                 |                                                                                                                                                                                                                                                                                                                                                                                                                                                                                                                                                                                                                                                                                                                                                                                                                                                                                                                                                                                                                                                                                                                                                                                                                                                                                                                                                                                                                                                                                                                                                                                                                                                                                                                                                                                                                                                                                                                                                                                                                                                                                                                                | 1370<br>1365<br>1360<br>1355<br>1350<br>1345<br>1370                                                                                 |
| LOT 4<br>HOUSE CROUND<br>EL. = 1371.30                                                                                                 |                                                                                                                                                                                                                                                                                                                                                                                                                                                                                                                                                                                                                                                                                                                                                                                                                                                                                                                                                                                                                                                                                                                                                                                                                                                                                                                                                                                                                                                                                                                                                                                                                                                                                                                                                                                                                                                                                                                                                                                                                                                                                                                                | 1370<br>1365<br>1360<br>1355<br>1350<br>1345<br>1370<br>1365                                                                         |
| 07 4<br>HOUSE GROUND<br>EL = 1371.30<br>-200                                                                                           |                                                                                                                                                                                                                                                                                                                                                                                                                                                                                                                                                                                                                                                                                                                                                                                                                                                                                                                                                                                                                                                                                                                                                                                                                                                                                                                                                                                                                                                                                                                                                                                                                                                                                                                                                                                                                                                                                                                                                                                                                                                                                                                                | 1370<br>1365<br>1360<br>1355<br>1350<br>1345<br>1370<br>1365<br>1360                                                                 |
| 07 4<br>HOUSE GROUND<br>EL = 1371.30<br>-200                                                                                           |                                                                                                                                                                                                                                                                                                                                                                                                                                                                                                                                                                                                                                                                                                                                                                                                                                                                                                                                                                                                                                                                                                                                                                                                                                                                                                                                                                                                                                                                                                                                                                                                                                                                                                                                                                                                                                                                                                                                                                                                                                                                                                                                | 1370<br>1365<br>1360<br>1355<br>1350<br>1345<br>1345<br>1370<br>1365<br>1360<br>1355                                                 |
| LOT 4<br>HOUSE CROUND<br>EL. = 1371.30                                                                                                 |                                                                                                                                                                                                                                                                                                                                                                                                                                                                                                                                                                                                                                                                                                                                                                                                                                                                                                                                                                                                                                                                                                                                                                                                                                                                                                                                                                                                                                                                                                                                                                                                                                                                                                                                                                                                                                                                                                                                                                                                                                                                                                                                | 1370<br>1365<br>1360<br>1355<br>1350<br>1345<br>1370<br>1365<br>1360<br>1355<br>1350                                                 |
| 07 4<br>HOUSE GROUND<br>EL = 1371.30<br>-200                                                                                           |                                                                                                                                                                                                                                                                                                                                                                                                                                                                                                                                                                                                                                                                                                                                                                                                                                                                                                                                                                                                                                                                                                                                                                                                                                                                                                                                                                                                                                                                                                                                                                                                                                                                                                                                                                                                                                                                                                                                                                                                                                                                                                                                | 1370<br>1365<br>1360<br>1355<br>1350<br>1345<br>1370<br>1365<br>1360<br>1355<br>1350<br>1345                                         |
| 07 4<br>HOUSE GROUND<br>EL = 1371.30<br>-200                                                                                           |                                                                                                                                                                                                                                                                                                                                                                                                                                                                                                                                                                                                                                                                                                                                                                                                                                                                                                                                                                                                                                                                                                                                                                                                                                                                                                                                                                                                                                                                                                                                                                                                                                                                                                                                                                                                                                                                                                                                                                                                                                                                                                                                | 1370<br>1365<br>1360<br>1355<br>1350<br>1345<br>1370<br>1365<br>1360<br>1355<br>1350                                                 |
| LOT 4<br>HOUSE GROWNO<br>EL = 1371.30<br>-200<br>LOT 5 =<br>HOUSE GROWNO<br>EL = 1368.75                                               | -100 O                                                                                                                                                                                                                                                                                                                                                                                                                                                                                                                                                                                                                                                                                                                                                                                                                                                                                                                                                                                                                                                                                                                                                                                                                                                                                                                                                                                                                                                                                                                                                                                                                                                                                                                                                                                                                                                                                                                                                                                                                                                                                                                         | 1370<br>1365<br>1360<br>1355<br>1350<br>1345<br>1370<br>1365<br>1360<br>1355<br>1350<br>1345                                         |
| LOT 4<br>HOUSE GROWNO<br>EL = 1371.30<br>-200<br>LOT 5 =<br>HOUSE GROWNO<br>EL = 1368.75                                               | -100 O                                                                                                                                                                                                                                                                                                                                                                                                                                                                                                                                                                                                                                                                                                                                                                                                                                                                                                                                                                                                                                                                                                                                                                                                                                                                                                                                                                                                                                                                                                                                                                                                                                                                                                                                                                                                                                                                                                                                                                                                                                                                                                                         | 1370<br>1365<br>1360<br>1355<br>1350<br>1355<br>1350<br>1345<br>1360<br>1355<br>1360<br>1355<br>1350<br>1345<br>1340                 |
| LOT 4<br>HOUSE GROWNO<br>EL = 1371.30<br>-200<br>LOT 5 =<br>HOUSE GROWNO<br>EL = 1368.75                                               | -100 O                                                                                                                                                                                                                                                                                                                                                                                                                                                                                                                                                                                                                                                                                                                                                                                                                                                                                                                                                                                                                                                                                                                                                                                                                                                                                                                                                                                                                                                                                                                                                                                                                                                                                                                                                                                                                                                                                                                                                                                                                                                                                                                         | 1370<br>1365<br>1360<br>1355<br>1350<br>1355<br>1350<br>1345<br>1360<br>1355<br>1350<br>1345<br>1340<br>1345<br>1340                 |
| LOT 4<br>HOUSE CROWND<br>EL = 1371.30<br>-200<br>HOUSE CROWND<br>-200<br>-200<br>-200                                                  | -100 O                                                                                                                                                                                                                                                                                                                                                                                                                                                                                                                                                                                                                                                                                                                                                                                                                                                                                                                                                                                                                                                                                                                                                                                                                                                                                                                                                                                                                                                                                                                                                                                                                                                                                                                                                                                                                                                                                                                                                                                                                                                                                                                         | 1370<br>1365<br>1360<br>1355<br>1350<br>1355<br>1350<br>1365<br>1360<br>1355<br>1360<br>1355<br>1350<br>1345<br>1340<br>1370<br>1365 |
| LOT 4<br>HOUSE CROUND<br>EL = 1371.30<br>-200<br>HOUSE CROUND<br>EL = 1368.75<br>-200<br>LOT 5<br>HOUSE CROUND<br>EL = 1368.75<br>-200 | -100 O                                                                                                                                                                                                                                                                                                                                                                                                                                                                                                                                                                                                                                                                                                                                                                                                                                                                                                                                                                                                                                                                                                                                                                                                                                                                                                                                                                                                                                                                                                                                                                                                                                                                                                                                                                                                                                                                                                                                                                                                                                                                                                                         | 1370<br>1365<br>1360<br>1355<br>1350<br>1345<br>1350<br>1345<br>1360<br>1355<br>1340<br>1345<br>1340<br>1370<br>1365<br>1360         |
| LOT 4<br>HOUSE CROWND<br>EL = 1371.30<br>-200<br>HOUSE CROWND<br>-200<br>-200<br>-200                                                  | -100 O                                                                                                                                                                                                                                                                                                                                                                                                                                                                                                                                                                                                                                                                                                                                                                                                                                                                                                                                                                                                                                                                                                                                                                                                                                                                                                                                                                                                                                                                                                                                                                                                                                                                                                                                                                                                                                                                                                                                                                                                                                                                                                                         | 1370<br>1365<br>1360<br>1355<br>1350<br>1345<br>1350<br>1345<br>1360<br>1355<br>1350<br>1345<br>1340<br>1370<br>1365<br>1360<br>1355 |
| LOT 4<br>HOUSE CROUND<br>EL = 1371.30<br>-200<br>HOUSE CROUND<br>EL = 1368.75<br>-200<br>LOT 5<br>HOUSE CROUND<br>EL = 1368.75<br>-200 | -100 O                                                                                                                                                                                                                                                                                                                                                                                                                                                                                                                                                                                                                                                                                                                                                                                                                                                                                                                                                                                                                                                                                                                                                                                                                                                                                                                                                                                                                                                                                                                                                                                                                                                                                                                                                                                                                                                                                                                                                                                                                                                                                                                         | 1370<br>1365<br>1360<br>1355<br>1350<br>1345<br>1345<br>1365<br>1365<br>1365<br>1345<br>1340<br>1370<br>1365<br>1360<br>1355<br>1350 |