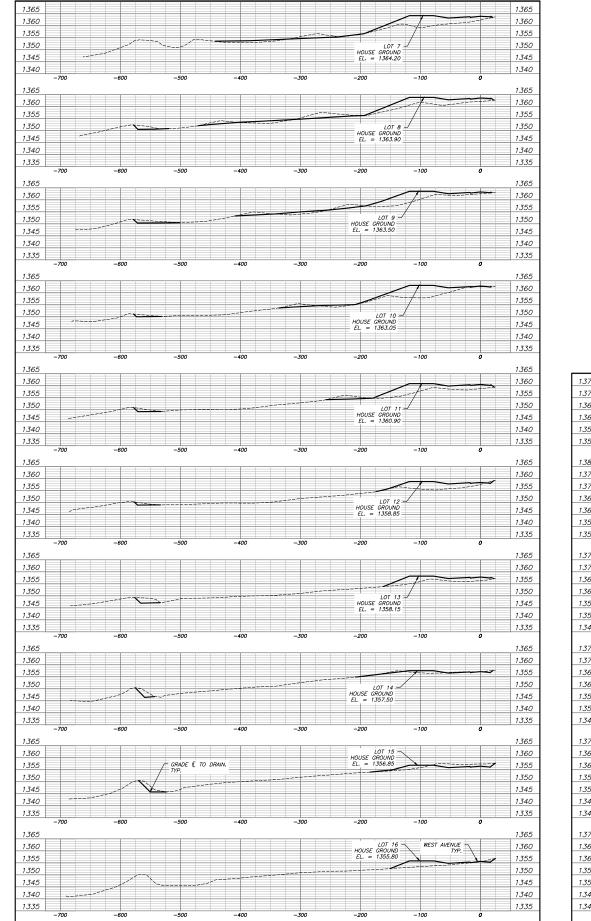

|                                                                                                                                        |                                                                                                                                                                                                                                                                                                                                                                                                                                                                                                                                                                                                                                                                                                                                                                                                                                                                                                                                                                                                                                                                                                                                                                                                                                                                                                                                                                                                                                                                                                                                                                                                                                                                                                                                                                                                                                                                                                                                                                                                                                                                                                                                | 1375                                                                                                                                 |
|----------------------------------------------------------------------------------------------------------------------------------------|--------------------------------------------------------------------------------------------------------------------------------------------------------------------------------------------------------------------------------------------------------------------------------------------------------------------------------------------------------------------------------------------------------------------------------------------------------------------------------------------------------------------------------------------------------------------------------------------------------------------------------------------------------------------------------------------------------------------------------------------------------------------------------------------------------------------------------------------------------------------------------------------------------------------------------------------------------------------------------------------------------------------------------------------------------------------------------------------------------------------------------------------------------------------------------------------------------------------------------------------------------------------------------------------------------------------------------------------------------------------------------------------------------------------------------------------------------------------------------------------------------------------------------------------------------------------------------------------------------------------------------------------------------------------------------------------------------------------------------------------------------------------------------------------------------------------------------------------------------------------------------------------------------------------------------------------------------------------------------------------------------------------------------------------------------------------------------------------------------------------------------|--------------------------------------------------------------------------------------------------------------------------------------|
|                                                                                                                                        | the second secon | 1370                                                                                                                                 |
|                                                                                                                                        | WEST AVENUE -                                                                                                                                                                                                                                                                                                                                                                                                                                                                                                                                                                                                                                                                                                                                                                                                                                                                                                                                                                                                                                                                                                                                                                                                                                                                                                                                                                                                                                                                                                                                                                                                                                                                                                                                                                                                                                                                                                                                                                                                                                                                                                                  | 1365                                                                                                                                 |
| LOT 1 =<br>HOUSE GROUND                                                                                                                | /ТҮҮР                                                                                                                                                                                                                                                                                                                                                                                                                                                                                                                                                                                                                                                                                                                                                                                                                                                                                                                                                                                                                                                                                                                                                                                                                                                                                                                                                                                                                                                                                                                                                                                                                                                                                                                                                                                                                                                                                                                                                                                                                                                                                                                          |                                                                                                                                      |
| HOUSE GROUND<br>EL. = 1375.70                                                                                                          |                                                                                                                                                                                                                                                                                                                                                                                                                                                                                                                                                                                                                                                                                                                                                                                                                                                                                                                                                                                                                                                                                                                                                                                                                                                                                                                                                                                                                                                                                                                                                                                                                                                                                                                                                                                                                                                                                                                                                                                                                                                                                                                                | 1360                                                                                                                                 |
|                                                                                                                                        |                                                                                                                                                                                                                                                                                                                                                                                                                                                                                                                                                                                                                                                                                                                                                                                                                                                                                                                                                                                                                                                                                                                                                                                                                                                                                                                                                                                                                                                                                                                                                                                                                                                                                                                                                                                                                                                                                                                                                                                                                                                                                                                                | 1355                                                                                                                                 |
| -200                                                                                                                                   | -100 0                                                                                                                                                                                                                                                                                                                                                                                                                                                                                                                                                                                                                                                                                                                                                                                                                                                                                                                                                                                                                                                                                                                                                                                                                                                                                                                                                                                                                                                                                                                                                                                                                                                                                                                                                                                                                                                                                                                                                                                                                                                                                                                         | 1350                                                                                                                                 |
|                                                                                                                                        |                                                                                                                                                                                                                                                                                                                                                                                                                                                                                                                                                                                                                                                                                                                                                                                                                                                                                                                                                                                                                                                                                                                                                                                                                                                                                                                                                                                                                                                                                                                                                                                                                                                                                                                                                                                                                                                                                                                                                                                                                                                                                                                                | 1380                                                                                                                                 |
|                                                                                                                                        |                                                                                                                                                                                                                                                                                                                                                                                                                                                                                                                                                                                                                                                                                                                                                                                                                                                                                                                                                                                                                                                                                                                                                                                                                                                                                                                                                                                                                                                                                                                                                                                                                                                                                                                                                                                                                                                                                                                                                                                                                                                                                                                                | 1375                                                                                                                                 |
|                                                                                                                                        |                                                                                                                                                                                                                                                                                                                                                                                                                                                                                                                                                                                                                                                                                                                                                                                                                                                                                                                                                                                                                                                                                                                                                                                                                                                                                                                                                                                                                                                                                                                                                                                                                                                                                                                                                                                                                                                                                                                                                                                                                                                                                                                                | 1370                                                                                                                                 |
| LOT 2 =                                                                                                                                |                                                                                                                                                                                                                                                                                                                                                                                                                                                                                                                                                                                                                                                                                                                                                                                                                                                                                                                                                                                                                                                                                                                                                                                                                                                                                                                                                                                                                                                                                                                                                                                                                                                                                                                                                                                                                                                                                                                                                                                                                                                                                                                                | 1365                                                                                                                                 |
| HOUSE GROUND<br>EL. = 1374.70                                                                                                          |                                                                                                                                                                                                                                                                                                                                                                                                                                                                                                                                                                                                                                                                                                                                                                                                                                                                                                                                                                                                                                                                                                                                                                                                                                                                                                                                                                                                                                                                                                                                                                                                                                                                                                                                                                                                                                                                                                                                                                                                                                                                                                                                | 1360                                                                                                                                 |
|                                                                                                                                        |                                                                                                                                                                                                                                                                                                                                                                                                                                                                                                                                                                                                                                                                                                                                                                                                                                                                                                                                                                                                                                                                                                                                                                                                                                                                                                                                                                                                                                                                                                                                                                                                                                                                                                                                                                                                                                                                                                                                                                                                                                                                                                                                | 1355                                                                                                                                 |
|                                                                                                                                        |                                                                                                                                                                                                                                                                                                                                                                                                                                                                                                                                                                                                                                                                                                                                                                                                                                                                                                                                                                                                                                                                                                                                                                                                                                                                                                                                                                                                                                                                                                                                                                                                                                                                                                                                                                                                                                                                                                                                                                                                                                                                                                                                | 1350                                                                                                                                 |
| -200                                                                                                                                   | -100 0                                                                                                                                                                                                                                                                                                                                                                                                                                                                                                                                                                                                                                                                                                                                                                                                                                                                                                                                                                                                                                                                                                                                                                                                                                                                                                                                                                                                                                                                                                                                                                                                                                                                                                                                                                                                                                                                                                                                                                                                                                                                                                                         | 1775                                                                                                                                 |
|                                                                                                                                        |                                                                                                                                                                                                                                                                                                                                                                                                                                                                                                                                                                                                                                                                                                                                                                                                                                                                                                                                                                                                                                                                                                                                                                                                                                                                                                                                                                                                                                                                                                                                                                                                                                                                                                                                                                                                                                                                                                                                                                                                                                                                                                                                | 1375                                                                                                                                 |
|                                                                                                                                        |                                                                                                                                                                                                                                                                                                                                                                                                                                                                                                                                                                                                                                                                                                                                                                                                                                                                                                                                                                                                                                                                                                                                                                                                                                                                                                                                                                                                                                                                                                                                                                                                                                                                                                                                                                                                                                                                                                                                                                                                                                                                                                                                | 1370                                                                                                                                 |
|                                                                                                                                        |                                                                                                                                                                                                                                                                                                                                                                                                                                                                                                                                                                                                                                                                                                                                                                                                                                                                                                                                                                                                                                                                                                                                                                                                                                                                                                                                                                                                                                                                                                                                                                                                                                                                                                                                                                                                                                                                                                                                                                                                                                                                                                                                | 1365                                                                                                                                 |
| LOT 3<br>HOUSE GROUND<br>EL. = 1373.70                                                                                                 |                                                                                                                                                                                                                                                                                                                                                                                                                                                                                                                                                                                                                                                                                                                                                                                                                                                                                                                                                                                                                                                                                                                                                                                                                                                                                                                                                                                                                                                                                                                                                                                                                                                                                                                                                                                                                                                                                                                                                                                                                                                                                                                                | 1360                                                                                                                                 |
| EL. = 1373.70                                                                                                                          |                                                                                                                                                                                                                                                                                                                                                                                                                                                                                                                                                                                                                                                                                                                                                                                                                                                                                                                                                                                                                                                                                                                                                                                                                                                                                                                                                                                                                                                                                                                                                                                                                                                                                                                                                                                                                                                                                                                                                                                                                                                                                                                                | 1355                                                                                                                                 |
|                                                                                                                                        |                                                                                                                                                                                                                                                                                                                                                                                                                                                                                                                                                                                                                                                                                                                                                                                                                                                                                                                                                                                                                                                                                                                                                                                                                                                                                                                                                                                                                                                                                                                                                                                                                                                                                                                                                                                                                                                                                                                                                                                                                                                                                                                                | 1350                                                                                                                                 |
| -200                                                                                                                                   | -100 0                                                                                                                                                                                                                                                                                                                                                                                                                                                                                                                                                                                                                                                                                                                                                                                                                                                                                                                                                                                                                                                                                                                                                                                                                                                                                                                                                                                                                                                                                                                                                                                                                                                                                                                                                                                                                                                                                                                                                                                                                                                                                                                         | 1345                                                                                                                                 |
|                                                                                                                                        |                                                                                                                                                                                                                                                                                                                                                                                                                                                                                                                                                                                                                                                                                                                                                                                                                                                                                                                                                                                                                                                                                                                                                                                                                                                                                                                                                                                                                                                                                                                                                                                                                                                                                                                                                                                                                                                                                                                                                                                                                                                                                                                                |                                                                                                                                      |
| -200                                                                                                                                   | -100 0                                                                                                                                                                                                                                                                                                                                                                                                                                                                                                                                                                                                                                                                                                                                                                                                                                                                                                                                                                                                                                                                                                                                                                                                                                                                                                                                                                                                                                                                                                                                                                                                                                                                                                                                                                                                                                                                                                                                                                                                                                                                                                                         | 1375                                                                                                                                 |
| -200                                                                                                                                   | -100 0                                                                                                                                                                                                                                                                                                                                                                                                                                                                                                                                                                                                                                                                                                                                                                                                                                                                                                                                                                                                                                                                                                                                                                                                                                                                                                                                                                                                                                                                                                                                                                                                                                                                                                                                                                                                                                                                                                                                                                                                                                                                                                                         | 1375                                                                                                                                 |
| -200                                                                                                                                   |                                                                                                                                                                                                                                                                                                                                                                                                                                                                                                                                                                                                                                                                                                                                                                                                                                                                                                                                                                                                                                                                                                                                                                                                                                                                                                                                                                                                                                                                                                                                                                                                                                                                                                                                                                                                                                                                                                                                                                                                                                                                                                                                | 1370                                                                                                                                 |
| -200                                                                                                                                   |                                                                                                                                                                                                                                                                                                                                                                                                                                                                                                                                                                                                                                                                                                                                                                                                                                                                                                                                                                                                                                                                                                                                                                                                                                                                                                                                                                                                                                                                                                                                                                                                                                                                                                                                                                                                                                                                                                                                                                                                                                                                                                                                | 1370<br>1365                                                                                                                         |
|                                                                                                                                        |                                                                                                                                                                                                                                                                                                                                                                                                                                                                                                                                                                                                                                                                                                                                                                                                                                                                                                                                                                                                                                                                                                                                                                                                                                                                                                                                                                                                                                                                                                                                                                                                                                                                                                                                                                                                                                                                                                                                                                                                                                                                                                                                | 1370<br>1365<br>1360                                                                                                                 |
|                                                                                                                                        |                                                                                                                                                                                                                                                                                                                                                                                                                                                                                                                                                                                                                                                                                                                                                                                                                                                                                                                                                                                                                                                                                                                                                                                                                                                                                                                                                                                                                                                                                                                                                                                                                                                                                                                                                                                                                                                                                                                                                                                                                                                                                                                                | 1370<br>1365<br>1360<br>1355                                                                                                         |
|                                                                                                                                        |                                                                                                                                                                                                                                                                                                                                                                                                                                                                                                                                                                                                                                                                                                                                                                                                                                                                                                                                                                                                                                                                                                                                                                                                                                                                                                                                                                                                                                                                                                                                                                                                                                                                                                                                                                                                                                                                                                                                                                                                                                                                                                                                | 1370<br>1365<br>1360<br>1355<br>1350                                                                                                 |
|                                                                                                                                        | -100 0                                                                                                                                                                                                                                                                                                                                                                                                                                                                                                                                                                                                                                                                                                                                                                                                                                                                                                                                                                                                                                                                                                                                                                                                                                                                                                                                                                                                                                                                                                                                                                                                                                                                                                                                                                                                                                                                                                                                                                                                                                                                                                                         | 1370<br>1365<br>1360<br>1355                                                                                                         |
| LOT 4<br>HOUSE CROUND<br>EL. = 1371.30                                                                                                 |                                                                                                                                                                                                                                                                                                                                                                                                                                                                                                                                                                                                                                                                                                                                                                                                                                                                                                                                                                                                                                                                                                                                                                                                                                                                                                                                                                                                                                                                                                                                                                                                                                                                                                                                                                                                                                                                                                                                                                                                                                                                                                                                | 1370<br>1365<br>1360<br>1355<br>1350<br>1345                                                                                         |
| LOT 4<br>HOUSE CROUND<br>EL. = 1371.30                                                                                                 |                                                                                                                                                                                                                                                                                                                                                                                                                                                                                                                                                                                                                                                                                                                                                                                                                                                                                                                                                                                                                                                                                                                                                                                                                                                                                                                                                                                                                                                                                                                                                                                                                                                                                                                                                                                                                                                                                                                                                                                                                                                                                                                                | 1370<br>1365<br>1360<br>1355<br>1350<br>1345<br>1370                                                                                 |
| LOT 4<br>HOUSE CROUND<br>EL. = 1371.30                                                                                                 |                                                                                                                                                                                                                                                                                                                                                                                                                                                                                                                                                                                                                                                                                                                                                                                                                                                                                                                                                                                                                                                                                                                                                                                                                                                                                                                                                                                                                                                                                                                                                                                                                                                                                                                                                                                                                                                                                                                                                                                                                                                                                                                                | 1370<br>1365<br>1360<br>1355<br>1350<br>1345<br>1370<br>1365                                                                         |
| 07 4<br>HOUSE GROUND<br>EL = 1371.30<br>-200                                                                                           |                                                                                                                                                                                                                                                                                                                                                                                                                                                                                                                                                                                                                                                                                                                                                                                                                                                                                                                                                                                                                                                                                                                                                                                                                                                                                                                                                                                                                                                                                                                                                                                                                                                                                                                                                                                                                                                                                                                                                                                                                                                                                                                                | 1370<br>1365<br>1360<br>1355<br>1350<br>1345<br>1370<br>1365<br>1360                                                                 |
| 07 4<br>HOUSE GROUND<br>EL = 1371.30<br>-200                                                                                           |                                                                                                                                                                                                                                                                                                                                                                                                                                                                                                                                                                                                                                                                                                                                                                                                                                                                                                                                                                                                                                                                                                                                                                                                                                                                                                                                                                                                                                                                                                                                                                                                                                                                                                                                                                                                                                                                                                                                                                                                                                                                                                                                | 1370<br>1365<br>1360<br>1355<br>1350<br>1345<br>1345<br>1370<br>1365<br>1360<br>1355                                                 |
| LOT 4<br>HOUSE CROUND<br>EL. = 1371.30                                                                                                 |                                                                                                                                                                                                                                                                                                                                                                                                                                                                                                                                                                                                                                                                                                                                                                                                                                                                                                                                                                                                                                                                                                                                                                                                                                                                                                                                                                                                                                                                                                                                                                                                                                                                                                                                                                                                                                                                                                                                                                                                                                                                                                                                | 1370<br>1365<br>1360<br>1355<br>1350<br>1345<br>1370<br>1365<br>1360<br>1355<br>1350                                                 |
| 07 4<br>HOUSE GROUND<br>EL = 1371.30<br>-200                                                                                           |                                                                                                                                                                                                                                                                                                                                                                                                                                                                                                                                                                                                                                                                                                                                                                                                                                                                                                                                                                                                                                                                                                                                                                                                                                                                                                                                                                                                                                                                                                                                                                                                                                                                                                                                                                                                                                                                                                                                                                                                                                                                                                                                | 1370<br>1365<br>1360<br>1355<br>1350<br>1345<br>1370<br>1365<br>1360<br>1355<br>1350<br>1345                                         |
| 07 4<br>HOUSE GROUND<br>EL = 1371.30<br>-200                                                                                           |                                                                                                                                                                                                                                                                                                                                                                                                                                                                                                                                                                                                                                                                                                                                                                                                                                                                                                                                                                                                                                                                                                                                                                                                                                                                                                                                                                                                                                                                                                                                                                                                                                                                                                                                                                                                                                                                                                                                                                                                                                                                                                                                | 1370<br>1365<br>1360<br>1355<br>1350<br>1345<br>1370<br>1365<br>1360<br>1355<br>1350                                                 |
| LOT 4<br>HOUSE GROWNO<br>EL = 1371.30<br>-200<br>LOT 5 =<br>HOUSE GROWNO<br>EL = 1368.75                                               | -100 O                                                                                                                                                                                                                                                                                                                                                                                                                                                                                                                                                                                                                                                                                                                                                                                                                                                                                                                                                                                                                                                                                                                                                                                                                                                                                                                                                                                                                                                                                                                                                                                                                                                                                                                                                                                                                                                                                                                                                                                                                                                                                                                         | 1370<br>1365<br>1360<br>1355<br>1350<br>1345<br>1370<br>1365<br>1360<br>1355<br>1350<br>1345                                         |
| LOT 4<br>HOUSE GROWNO<br>EL = 1371.30<br>-200<br>LOT 5 =<br>HOUSE GROWNO<br>EL = 1368.75                                               | -100 O                                                                                                                                                                                                                                                                                                                                                                                                                                                                                                                                                                                                                                                                                                                                                                                                                                                                                                                                                                                                                                                                                                                                                                                                                                                                                                                                                                                                                                                                                                                                                                                                                                                                                                                                                                                                                                                                                                                                                                                                                                                                                                                         | 1370<br>1365<br>1360<br>1355<br>1350<br>1355<br>1350<br>1345<br>1360<br>1355<br>1360<br>1355<br>1350<br>1345<br>1340                 |
| LOT 4<br>HOUSE GROWNO<br>EL = 1371.30<br>-200<br>LOT 5 =<br>HOUSE GROWNO<br>EL = 1368.75                                               | -100 O                                                                                                                                                                                                                                                                                                                                                                                                                                                                                                                                                                                                                                                                                                                                                                                                                                                                                                                                                                                                                                                                                                                                                                                                                                                                                                                                                                                                                                                                                                                                                                                                                                                                                                                                                                                                                                                                                                                                                                                                                                                                                                                         | 1370<br>1365<br>1360<br>1355<br>1350<br>1355<br>1350<br>1345<br>1360<br>1355<br>1350<br>1345<br>1340<br>1345<br>1340                 |
| LOT 4<br>HOUSE CROWND<br>EL = 1371.30<br>-200<br>HOUSE CROWND<br>-200<br>-200<br>-200                                                  | -100 O                                                                                                                                                                                                                                                                                                                                                                                                                                                                                                                                                                                                                                                                                                                                                                                                                                                                                                                                                                                                                                                                                                                                                                                                                                                                                                                                                                                                                                                                                                                                                                                                                                                                                                                                                                                                                                                                                                                                                                                                                                                                                                                         | 1370<br>1365<br>1360<br>1355<br>1350<br>1355<br>1350<br>1365<br>1360<br>1355<br>1360<br>1355<br>1350<br>1345<br>1340<br>1370<br>1365 |
| LOT 4<br>HOUSE CROUND<br>EL = 1371.30<br>-200<br>HOUSE CROUND<br>EL = 1368.75<br>-200<br>LOT 5<br>HOUSE CROUND<br>EL = 1368.75<br>-200 | -100 O                                                                                                                                                                                                                                                                                                                                                                                                                                                                                                                                                                                                                                                                                                                                                                                                                                                                                                                                                                                                                                                                                                                                                                                                                                                                                                                                                                                                                                                                                                                                                                                                                                                                                                                                                                                                                                                                                                                                                                                                                                                                                                                         | 1370<br>1365<br>1360<br>1355<br>1350<br>1345<br>1350<br>1345<br>1360<br>1355<br>1340<br>1345<br>1340<br>1370<br>1365<br>1360         |
| LOT 4<br>HOUSE CROWND<br>EL = 1371.30<br>-200<br>HOUSE CROWND<br>-200<br>-200<br>-200                                                  | -100 O                                                                                                                                                                                                                                                                                                                                                                                                                                                                                                                                                                                                                                                                                                                                                                                                                                                                                                                                                                                                                                                                                                                                                                                                                                                                                                                                                                                                                                                                                                                                                                                                                                                                                                                                                                                                                                                                                                                                                                                                                                                                                                                         | 1370<br>1365<br>1360<br>1355<br>1350<br>1345<br>1350<br>1345<br>1360<br>1355<br>1350<br>1345<br>1340<br>1370<br>1365<br>1360<br>1355 |
| LOT 4<br>HOUSE CROUND<br>EL = 1371.30<br>-200<br>HOUSE CROUND<br>EL = 1368.75<br>-200<br>LOT 5<br>HOUSE CROUND<br>EL = 1368.75<br>-200 | -100 O                                                                                                                                                                                                                                                                                                                                                                                                                                                                                                                                                                                                                                                                                                                                                                                                                                                                                                                                                                                                                                                                                                                                                                                                                                                                                                                                                                                                                                                                                                                                                                                                                                                                                                                                                                                                                                                                                                                                                                                                                                                                                                                         | 1370<br>1365<br>1360<br>1355<br>1350<br>1345<br>1345<br>1365<br>1365<br>1365<br>1345<br>1340<br>1370<br>1365<br>1360<br>1355<br>1350 |