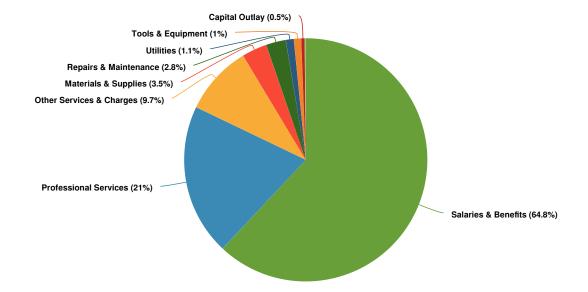

# **Expenditures by Expense Type**

**Budgeted Expenditures by Expense Type** 

| Name                     | FY2024 Budgeted | FY2025 Budgeted | FY2024 Adopted vs. FY2025<br>Budgeted (% Change) |
|--------------------------|-----------------|-----------------|--------------------------------------------------|
| Expense Objects          |                 |                 |                                                  |
| Salaries & Benefits      | \$3,609,378     | \$4,147,077     | 14%                                              |
| Utilities                | \$79,190        | \$70,826        | 9.1%                                             |
| Materials & Supplies     | \$224,306       | \$222,845       | 4.7%                                             |
| Repairs & Maintenance    | \$187,755       | \$177,000       | -6.8%                                            |
| Services & Supplies      | -\$236,351      | -\$285,392      | 19.1%                                            |
| Other Services & Charges | \$597,361       | \$619,319       | 5.9%                                             |
| Tools & Equipment        | \$58,100        | \$65,000        | 9.1%                                             |
| Professional Services    | \$1,400,632     | \$1,347,274     | 0%                                               |
| Community Support        | \$238,490       | \$9,140         | -96.2%                                           |
| Capital Outlay           | \$602,124       | \$31,087        | -94.9%                                           |