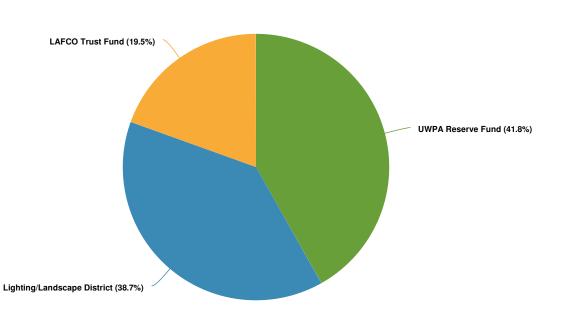

# **Expenditures by Fund**

2025 Expenditures by Fund

Grey background indicates budgeted figures.

| Name                        | FY2024 Budgeted | FY2025 Budgeted | FY2024 Adopted vs. FY2025<br>Budgeted (% Change) |
|-----------------------------|-----------------|-----------------|--------------------------------------------------|
| UWPA Reserve Fund           | \$O             | \$370,000       | N/A                                              |
| Lighting/Landscape District | \$339,450       | \$342,000       | N/A                                              |
| LAFCO Trust Fund            | \$144,766       | \$172,321       | N/A                                              |
| Total:                      | \$484,216       | \$884,321       | N/A                                              |