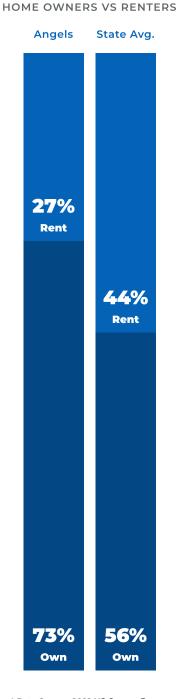

## **Housing Overview**

\* Data Source: 2022 US Census Bureau (http://www.census.gov/data/developers/datasets.html), American Community Survey. Home value data includes all types of owner-occupied housing. \* Data Source: 2022 US Census Bureau (http://www.census.gov/data/developers/datasets.html), American Community Survey. Home value data includes all types of owner-occupied housing.