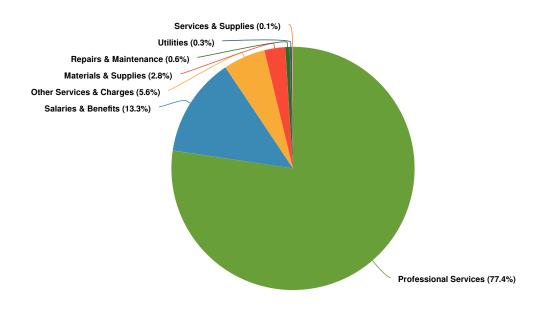

# **Expenditures by Expense Type**

**Budgeted Expenditures by Expense Type** 

| Name                     | FY2024 Budgeted | FY2025 Budgeted | FY2024 Adopted vs. FY2025<br>Budgeted (% Change) |
|--------------------------|-----------------|-----------------|--------------------------------------------------|
| Expense Objects          |                 |                 |                                                  |
| Salaries & Benefits      | \$3,609,378     | \$4,147,077     | 14%                                              |
| Utilities                | \$79,190        | \$70,826        | 9.1%                                             |
| Materials & Supplies     | \$224,306       | \$222,845       | 4.7%                                             |
| Repairs & Maintenance    | \$187,755       | \$177,000       | -6.8%                                            |
| Services & Supplies      | -\$236,351      | -\$285,392      | 19.1%                                            |
| Other Services & Charges | \$597,361       | \$619,319       | 5.9%                                             |
| Tools & Equipment        | \$58,100        | \$65,000        | 9.1%                                             |
| Professional Services    | \$1,400,632     | \$1,347,274     | 0%                                               |
| Community Support        | \$238,490       | \$9,140         | -96.2%                                           |
| Capital Outlay           | \$602,124       | \$31,087        | -94.9%                                           |