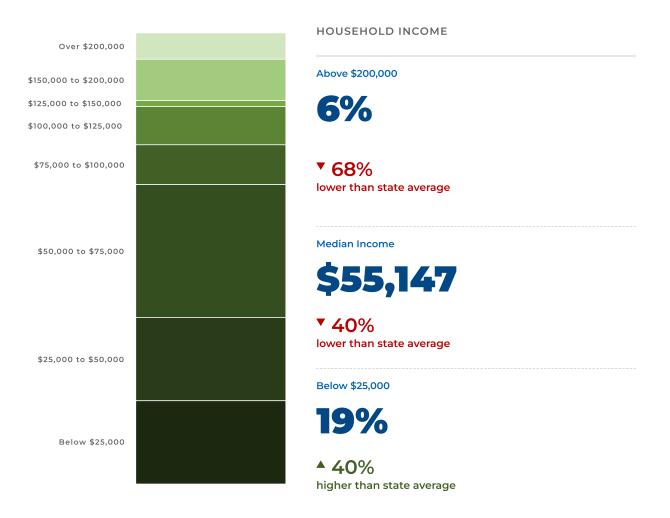

## **Economic Analysis**

Household income is a key data point in evaluating a community's wealth and spending power. Pay levels and earnings typically vary by geographic regions and should be looked at in context of the overall cost of living.