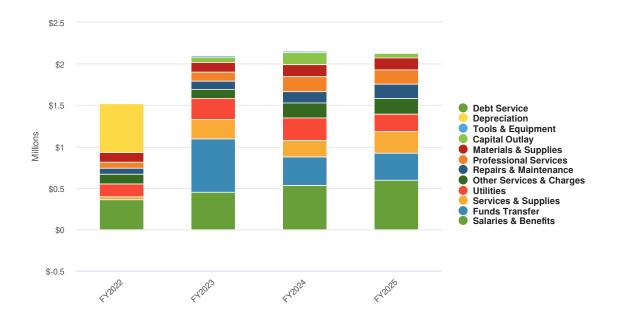

# **Expenditures by Function**

**Budgeted Expenditures by Function** 

### **Budgeted and Historical Expenditures by Function**

| Name           | FY2024 Budgeted | FY2025 Budgeted | FY2024 Adopted vs. FY2025<br>Budgeted (% Change) |
|----------------|-----------------|-----------------|--------------------------------------------------|
| Expenditures   |                 |                 |                                                  |
| City Officials | \$43,222        | \$49,216        | 13.9%                                            |
| City Engineer  | \$170,325       | \$170,350       | 0%                                               |

| Name                | FY2024 Budgeted | FY2025 Budgeted | FY2024 Adopted vs. FY2025<br>Budgeted (% Change) |
|---------------------|-----------------|-----------------|--------------------------------------------------|
| Public Works        | \$784,036       | \$471,930       | -40.4%                                           |
| Finance             | \$1,285,946     | \$1,251,578     | 0.4%                                             |
| Community Support   | \$284,990       | \$55,640        | -80.5%                                           |
| Building & Planning | \$800,016       | \$747,877       | -6.5%                                            |
| Fire                | \$970,734       | \$1,268,721     | 30.6%                                            |
| Police              | \$2,351,716     | \$2,338,864     | 0.6%                                             |
| City Attorney       | \$70,000        | \$50,000        | -28.6%                                           |
| Total Expenditures: | \$6,760,985     | \$6,404,176     | -4.4%                                            |