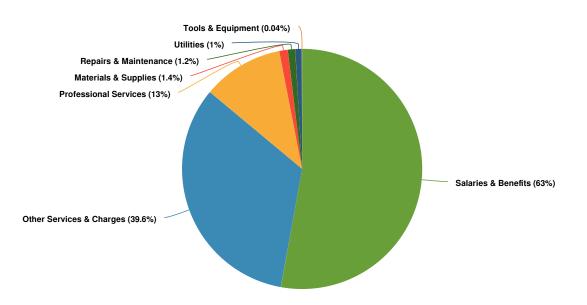

# **Expenditures by Expense Type**

**Budgeted Expenditures by Expense Type** 

| Name                     | FY2024 Budgeted | FY2025 Budgeted | FY2024 Adopted vs. FY2025<br>Budgeted (% Change) |
|--------------------------|-----------------|-----------------|--------------------------------------------------|
| Expense Objects          |                 |                 |                                                  |
| Salaries & Benefits      | \$3,609,378     | \$4,147,077     | 14%                                              |
| Utilities                | \$79,190        | \$70,826        | 9.1%                                             |
| Materials & Supplies     | \$224,306       | \$222,845       | 4.7%                                             |
| Repairs & Maintenance    | \$187,755       | \$177,000       | -6.8%                                            |
| Services & Supplies      | -\$236,351      | -\$285,392      | 19.1%                                            |
| Other Services & Charges | \$597,361       | \$619,319       | 5.9%                                             |
| Tools & Equipment        | \$58,100        | \$65,000        | 9.1%                                             |
| Professional Services    | \$1,400,632     | \$1,347,274     | 0%                                               |
| Community Support        | \$238,490       | \$9,140         | -96.2%                                           |
| Capital Outlay           | \$602,124       | \$31,087        | -94.9%                                           |

| Name                   | FY2024 Budgeted | FY2025 Budgeted | FY2024 Adopted vs. FY2025<br>Budgeted (% Change) |
|------------------------|-----------------|-----------------|--------------------------------------------------|
| Total Expense Objects: | \$6,760,985     | \$6,404,176     | -4.4%                                            |