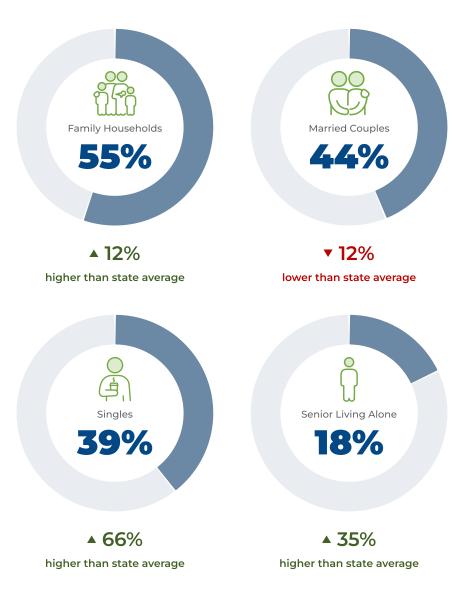

### **Household Analysis**

Municipalities must consider the dynamics of household types to plan for and provide services effectively. Household type also has a general correlation to income levels which affect the municipal tax base.