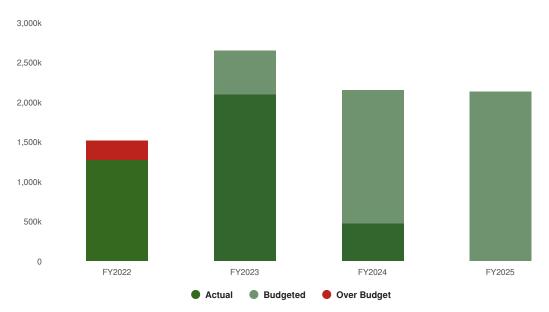

and enhance its wastewater services. Funding for these projects will come from a mix of reserve funds, grants, debt service, and developer contributions ensuring a balanced approach to resource allocation.

### Strategic Plan Alignment:

The Wastewater Department budget aligns with several strategic goals:

- A3: Promote transparency and community engagement.
- A6: Enhance environmental sustainability and resilience.
- A7: Improve infrastructure and service delivery.
- A8: Foster a positive and supportive work environment.
- B5: Ensure effective management of financial resources.
- C1: Ensure community safety and security.
- C4: Develop sustainable financial policies and practices.
- C7: Recognize and appreciate employee contributions and community efforts.

## **Expenditures Summary**





### Wastewater Department Proposed and Historical Budget vs. Actual

## **Expenditures by Expense Type**

### **Budgeted Expenditures by Expense Type**





### **Budgeted and Historical Expenditures by Expense Type**

| 300-8000-43000-0000<br>300-8000-43001-0000