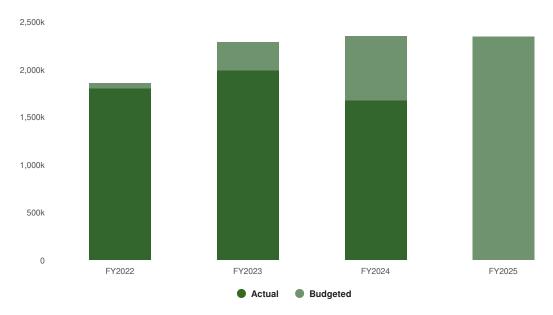

### Summary

The City of Angels is projecting \$6.56M of revenue in FY2025, which represents a 7.8% increase over the prior year. Budgeted expenditures are projected to decrease by 5.3% or \$356.81K to \$6.4M in FY2025.

The proposed budget does not require a need to pull from working capital with a zero based budget depending on bargaining group negotiations. The financial outlook for 2023-24 included a planned use of \$756,000 from working capital for significant one-time costs. Although final numbers will only be available by August 2024, current projections indicate a lesser use of the fund balance than initially anticipated.