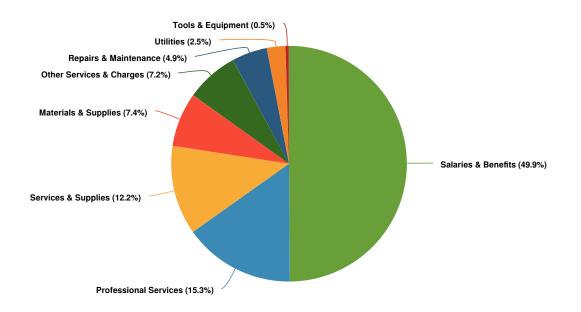

# **Expenditures by Expense Type**

**Budgeted Expenditures by Expense Type** 

| Name                     | FY2024 Budgeted | FY2025 Budgeted | FY2024 Adopted vs. FY2025<br>Budgeted (% Change) |
|--------------------------|-----------------|-----------------|--------------------------------------------------|
| Expense Objects          |                 |                 |                                                  |
| Salaries & Benefits      | \$3,609,378     | \$4,147,077     | 14%                                              |
| Utilities                | \$79,190        | \$70,826        | 9.1%                                             |
| Materials & Supplies     | \$224,306       | \$222,845       | 4.7%                                             |
| Repairs & Maintenance    | \$187,755       | \$177,000       | -6.8%                                            |
| Services & Supplies      | -\$236,351      | -\$285,392      | 19.1%                                            |
| Other Services & Charges | \$597,361       | \$619,319       | 5.9%                                             |
| Tools & Equipment        | \$58,100        | \$65,000        | 9.1%                                             |
| Professional Services    | \$1,400,632     | \$1,347,274     | 0%                                               |
| Community Support        | \$238,490       | \$9,140         | -96.2%                                           |
| Capital Outlay           | \$602,124       | \$31,087        | -94.9%                                           |

| Name                   | FY2024 Budgeted | FY2025 Budgeted | FY2024 Adopted vs. FY2025<br>Budgeted (% Change) |
|------------------------|-----------------|-----------------|--------------------------------------------------|
| Total Expense Objects: | \$6,760,985     | \$6,404,176     | -4.4%                                            |