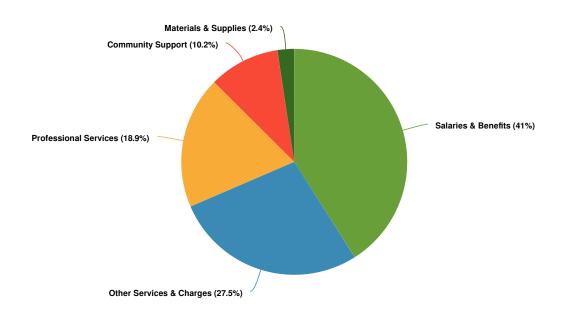

# **Expenditures by Expense Type**

Grey background indicates budgeted figures.

| Name                   | FY2024 Budgeted | FY2025 Budgeted | FY2024 Adopted vs. FY2025<br>Budgeted (% Change) |
|------------------------|-----------------|-----------------|--------------------------------------------------|
| Expense Objects        |                 |                 |                                                  |
| Professional Services  | \$80,000        | \$450,000       | N/A                                              |
| LLD Expenses           | \$339,450       | \$342,000       | N/A                                              |
| Community Support      | \$250,000       | \$0             | 0%                                               |
| Capital Outlay         | \$3,856,365     | \$3,602,952     | N/A                                              |
| Funds Transfer         | \$1,639,566     | \$1,029,500     | N/A                                              |
| Total Expense Objects: | \$6,165,381     | \$5,424,452     | N/A                                              |