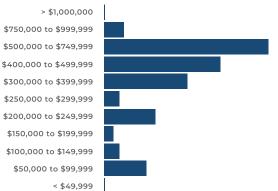

## **Housing Overview**

\* Data Source: 2022 US Census Bureau (http://www.census.gov/data/developers/datasets.html), American Community Survey. Home value data includes all types of owner-occupied housing. \* Data Source: 2022 US Census Bureau (http://www.census.gov/data/developers/datasets.html), American Community Survey. Home value data includes all types of owner-occupied housing.