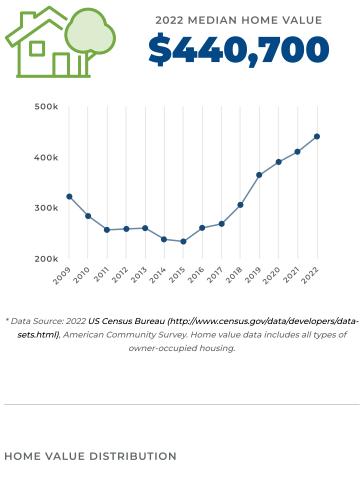

## **Housing Overview**

\* Data Source: 2022 US Census Bureau (http://www.census.gov/data/developers/datasets.html), American Community Survey. Home value data includes all types of owner-occupied housing. \* Data Source: 2022 US Census Bureau (http://www.census.gov/data/developers/datasets.html), American Community Survey. Home value data includes all types of owner-occupied housing.