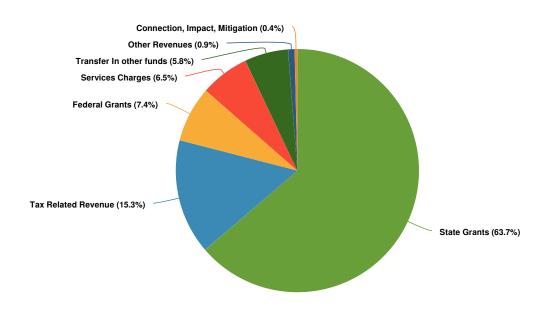

### **Revenues by Source**

**Projected 2025 Revenues by Source** 

| Name                           | FY2024 Budgeted | FY2025 Budgeted | FY2024 Adopted vs. FY2025<br>Budgeted (% Change) |
|--------------------------------|-----------------|-----------------|--------------------------------------------------|
| Revenue Source                 |                 |                 |                                                  |
| Tax Related Revenue            | \$805,142       | \$950,870       | N/A                                              |
| Services Charges               | \$0             | \$405,000       | N/A                                              |
| State Grants                   | \$3,949,476     | \$4,329,316     | N/A                                              |
| Connection, Impact, Mitigation | \$22,500        | \$22,500        | N/A                                              |
| Transfer In other funds        | \$16,175        | \$361,175       | N/A                                              |
| Other Revenues                 | \$941,370       | \$53,120        | N/A                                              |
| Federal Grants                 | \$1,022,005     | \$458,825       | N/A                                              |
| Total Revenue Source:          | \$6,756,668     | \$6,580,806     | N/A                                              |