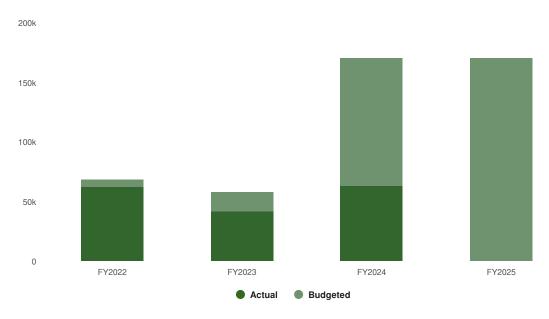

### **Budgeted and Historical Expenditures by Function**

| Name           | FY2024 Budgeted | FY2025 Budgeted | FY2024 Adopted vs. FY2025<br>Budgeted (% Change) |
|----------------|-----------------|-----------------|--------------------------------------------------|
| Expenditures   |                 |                 |                                                  |
| City Officials | \$43,222        | \$49,216        | 13.9%                                            |
| City Engineer  | \$170,325       | \$170,350       | 0%                                               |

| Name                | FY2024 Budgeted | FY2025 Budgeted | FY2024 Adopted vs. FY2025<br>Budgeted (% Change) |
|---------------------|-----------------|-----------------|--------------------------------------------------|
| Public Works        | \$784,036       | \$471,930       | -40.4%                                           |
| Finance             | \$1,285,946     | \$1,251,578     | 0.4%                                             |
| Community Support   | \$284,990       | \$55,640        | -80.5%                                           |
| Building & Planning | \$800,016       | \$747,877       | -6.5%                                            |
| Fire                | \$970,734       | \$1,268,721     | 30.6%                                            |
| Police              | \$2,351,716     | \$2,338,864     | 0.6%                                             |
| City Attorney       | \$70,000        | \$50,000        | -28.6%                                           |
| Total Expenditures: | \$6,760,985     | \$6,404,176     | -4.4%                                            |