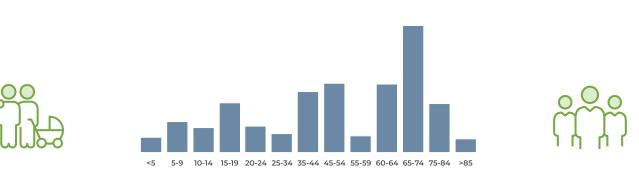

#### POPULATION BY AGE GROUP

Aging affects the needs and lifestyle choices of residents. Municipalities must adjust and plan services accordingly.

\* Data Source: American Community Survey 5-year estimates