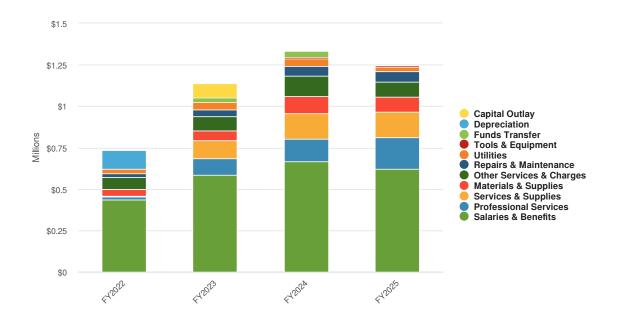

# **Expenditures by Function**

**Budgeted Expenditures by Function** 

| Name                | FY2024 Budgeted | FY2025 Budgeted | FY2024 Adopted vs. FY2025<br>Budgeted (% Change) |
|---------------------|-----------------|-----------------|--------------------------------------------------|
| Expenditures        |                 |                 |                                                  |
| Public Works        | \$454,769       | \$290,000       | N/A                                              |
| Finance             | \$4,431,312     | \$3,707,952     | N/A                                              |
| Community Support   | \$120,000       | \$490,000       | N/A                                              |
| Building & Planning | \$80,000        | \$80,000        | N/A                                              |
| Fire                | \$120,000       | \$145,000       | N/A                                              |
| Police              | \$134,850       | \$134,500       | N/A                                              |
| Fiduciary           | \$824,450       | \$577,000       | N/A                                              |
| Total Expenditures: | \$6,165,381     | \$5,424,452     | N/A                                              |

# **Expenditures by Expense Type**

Grey background indicates budgeted figures.

| Name                   | FY2024 Budgeted | FY2025 Budgeted | FY2024 Adopted vs. FY2025<br>Budgeted (% Change) |
|------------------------|-----------------|-----------------|--------------------------------------------------|
| Expense Objects        |                 |                 |                                                  |
| Professional Services  | \$80,000        | \$450,000       | N/A                                              |
| LLD Expenses           | \$339,450       | \$342,000       | N/A                                              |
| Community Support      | \$250,000       | \$0             | 0%                                               |
| Capital Outlay         | \$3,856,365     | \$3,602,952     | N/A                                              |
| Funds Transfer         | \$1,639,566     | \$1,029,500     | N/A                                              |
| Total Expense Objects: | \$6,165,381     | \$5,424,452     | N/A                                              |