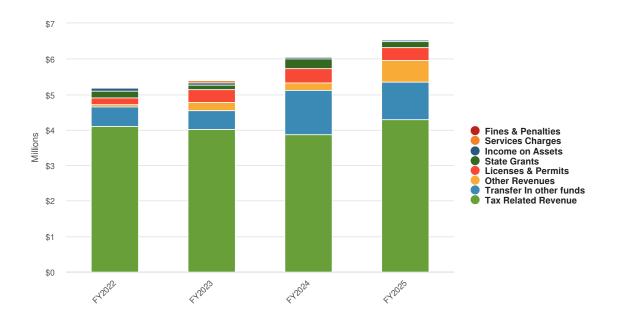

### **Revenues by Source**

### **Projected 2025 Revenues by Source**

| Name                    | FY2024 Budgeted | FY2025 Budgeted | FY2024 Adopted vs. FY2025<br>Budgeted (% Change) |
|-------------------------|-----------------|-----------------|--------------------------------------------------|
| Revenue Source          |                 |                 |                                                  |
| Tax Related Revenue     | \$3,874,700     | \$4,294,293     | 9.7%                                             |
| Licenses & Permits      | \$398,500       | \$353,664       | -11.3%                                           |
| Fines & Penalties       | \$10,250        | \$7,300         | -29.8%                                           |
| Services Charges        | \$16,722        | \$18,500        | 10.6%                                            |
| State Grants            | \$276,500       | \$161,000       | -41.8%                                           |
| Transfer In other funds | \$1,249,397     | \$1,051,065     | -21%                                             |
| Income on Assets        | \$47,058        | \$44,700        | -5%                                              |
| Other Revenues          | \$210,143       | \$628,650       | 220.6%                                           |
| Total Revenue Source:   | \$6,083,270     | \$6,559,172     | 6%                                               |