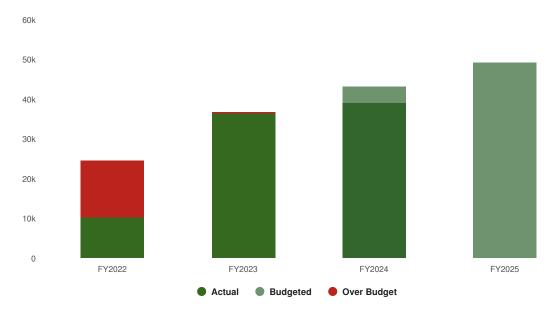

### Summary

The City of Angels is projecting \$6.2M of revenue in FY2025, which represents a 8.2% decrease over the prior year. Budgeted expenditures are projected to decrease by 5.9% or \$363.25K to \$5.8M in FY2025.

# **Expenditures by Function**

**Budgeted Expenditures by Function** 

| Name                | FY2024 Budgeted | FY2025 Budgeted | FY2024 Adopted vs. FY2025<br>Budgeted (% Change) |
|---------------------|-----------------|-----------------|--------------------------------------------------|
| Expenditures        |                 |                 |                                                  |
| Public Works        | \$454,769       | \$290,000       | N/A                                              |
| Finance             | \$4,431,312     | \$3,707,952     | N/A                                              |
| Community Support   | \$120,000       | \$490,000       | N/A                                              |
| Building & Planning | \$80,000        | \$80,000        | N/A                                              |
| Fire                | \$120,000       | \$145,000       | N/A                                              |
| Police              | \$134,850       | \$134,500       | N/A                                              |
| Fiduciary           | \$824,450       | \$577,000       | N/A                                              |
| Total Expenditures: | \$6,165,381     | \$5,424,452     | N/A                                              |

# **Expenditures by Expense Type**

Grey background indicates budgeted figures.

| Name                   | FY2024 Budgeted | FY2025 Budgeted | FY2024 Adopted vs. FY2025<br>Budgeted (% Change) |
|------------------------|-----------------|-----------------|--------------------------------------------------|
| Expense Objects        |                 |                 |                                                  |
| Professional Services  | \$80,000        | \$450,000       | N/A                                              |
| LLD Expenses           | \$339,450       | \$342,000       | N/A                                              |
| Community Support      | \$250,000       | \$0             | 0%                                               |
| Capital Outlay         | \$3,856,365     | \$3,602,952     | N/A                                              |
| Funds Transfer         | \$1,639,566     | \$1,029,500     | N/A                                              |
| Total Expense Objects: | \$6,165,381     | \$5,424,452     | N/A                                              |