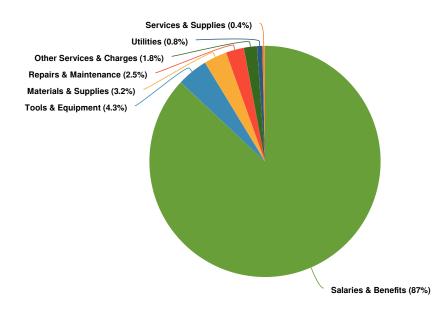

# **Expenditures by Expense Type**

Grey background indicates budgeted figures.

| Name                   | FY2024 Budgeted | FY2025 Budgeted | FY2024 Adopted vs. FY2025<br>Budgeted (% Change) |
|------------------------|-----------------|-----------------|--------------------------------------------------|
| Expense Objects        |                 |                 |                                                  |
| Professional Services  | \$80,000        | \$450,000       | N/A                                              |
| LLD Expenses           | \$339,450       | \$342,000       | N/A                                              |
| Community Support      | \$250,000       | \$0             | 0%                                               |
| Capital Outlay         | \$3,856,365     | \$3,602,952     | N/A                                              |
| Funds Transfer         | \$1,639,566     | \$1,029,500     | N/A                                              |
| Total Expense Objects: | \$6,165,381     | \$5,424,452     | N/A                                              |