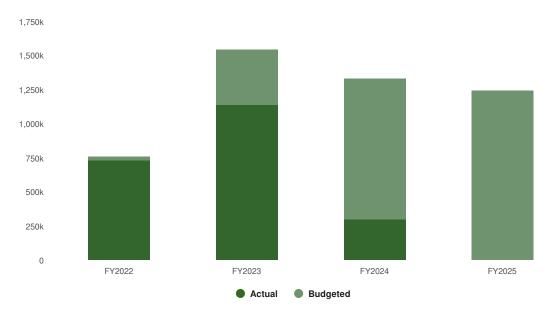

The City of Angels is projecting \$341.95K of revenue in FY2025, which represents a 49.0% increase over the prior year. Budgeted expenditures are projected to decrease by 6.1% or \$52.11K to \$798.65K in FY2025.

The city's current debt obligations are at such low interest rates that refinancing or early payoff is deemed financially imprudent. The low interest environment means that the cost of carrying this debt is minimal, and maintaining these obligations as they are currently structured is the most fiscally responsible approach.