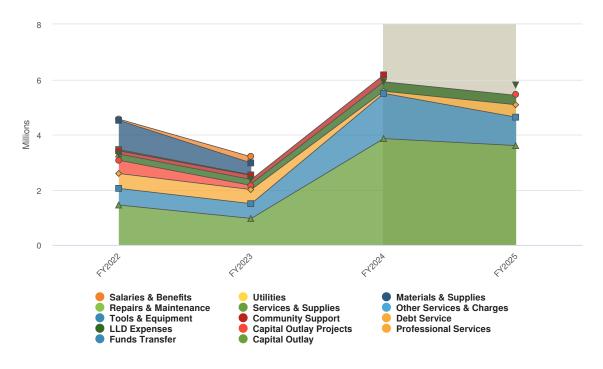

# **Expenditures by Expense Type**

Grey background indicates budgeted figures.

| Name                   | FY2024 Budgeted | FY2025 Budgeted | FY2024 Adopted vs. FY2025<br>Budgeted (% Change) |
|------------------------|-----------------|-----------------|--------------------------------------------------|
| Expense Objects        |                 |                 |                                                  |
| Professional Services  | \$80,000        | \$450,000       | N/A                                              |
| LLD Expenses           | \$339,450       | \$342,000       | N/A                                              |
| Community Support      | \$250,000       | \$0             | 0%                                               |
| Capital Outlay         | \$3,856,365     | \$3,602,952     | N/A                                              |
| Funds Transfer         | \$1,639,566     | \$1,029,500     | N/A                                              |
| Total Expense Objects: | \$6,165,381     | \$5,424,452     | N/A                                              |