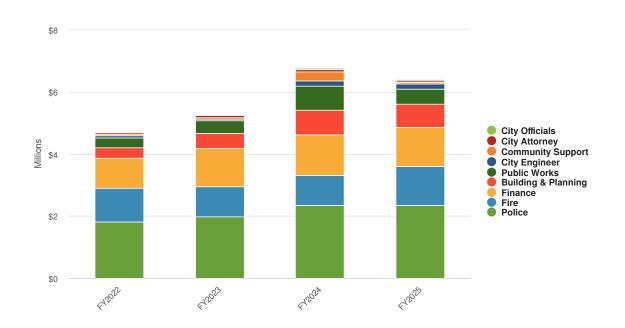

# **Expenditures by Function**

**Budgeted Expenditures by Function** 

### **Budgeted and Historical Expenditures by Function**

| Name           | FY2024 Budgeted | FY2025 Budgeted | FY2024 Adopted vs. FY2025<br>Budgeted (% Change) |
|----------------|-----------------|-----------------|--------------------------------------------------|
| Expenditures   |                 |                 |                                                  |
| City Officials | \$43,222        | \$49,216        | 13.9%                                            |
| City Engineer  | \$170,325       | \$170,350       | 0%                                               |

| Name                | FY2024 Budgeted | FY2025 Budgeted | FY2024 Adopted vs. FY2025<br>Budgeted (% Change) |
|---------------------|-----------------|-----------------|--------------------------------------------------|
| Public Works        | \$784,036       | \$471,930       | -40.4%                                           |
| Finance             | \$1,285,946     | \$1,251,578     | 0.4%                                             |
| Community Support   | \$284,990       | \$55,640        | -80.5%                                           |
| Building & Planning | \$800,016       | \$747,877       | -6.5%                                            |
| Fire                | \$970,734       | \$1,268,721     | 30.6%                                            |
| Police              | \$2,351,716     | \$2,338,864     | 0.6%                                             |
| City Attorney       | \$70,000        | \$50,000        | -28.6%                                           |
| Total Expenditures: | \$6,760,985     | \$6,404,176     | -4.4%                                            |