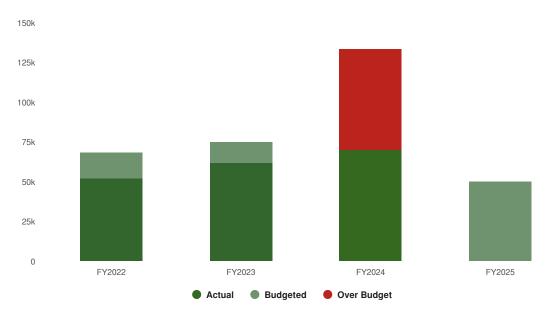

### Summary

The City of Angels is projecting \$857.71K of revenue in FY2025, which represents a 90.1% increase over the prior year. Budgeted expenditures are projected to increase by 82.6% or \$400.1K to \$884.32K in FY2025.

# **Expenditures by Fund**

2025 Expenditures by Fund

Grey background indicates budgeted figures.

| Name                        | FY2024 Budgeted | FY2025 Budgeted | FY2024 Adopted vs. FY2025<br>Budgeted (% Change) |
|-----------------------------|-----------------|-----------------|--------------------------------------------------|
| UWPA Reserve Fund           | \$O             | \$370,000       | N/A                                              |
| Lighting/Landscape District | \$339,450       | \$342,000       | N/A                                              |
| LAFCO Trust Fund            | \$144,766       | \$172,321       | N/A                                              |
| Total:                      | \$484,216       | \$884,321       | N/A                                              |