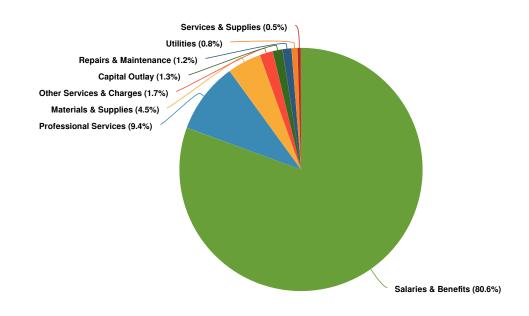

# **Expenditures by Expense Type**

**Budgeted Expenditures by Expense Type** 

| Name                     | FY2024 Budgeted | FY2025 Budgeted | FY2024 Adopted vs. FY2025<br>Budgeted (% Change) |
|--------------------------|-----------------|-----------------|--------------------------------------------------|
| Expense Objects          |                 |                 |                                                  |
| Salaries & Benefits      | \$3,609,378     | \$4,147,077     | 14%                                              |
| Utilities                | \$79,190        | \$70,826        | 9.1%                                             |
| Materials & Supplies     | \$224,306       | \$222,845       | 4.7%                                             |
| Repairs & Maintenance    | \$187,755       | \$177,000       | -6.8%                                            |
| Services & Supplies      | -\$236,351      | -\$285,392      | 19.1%                                            |
| Other Services & Charges | \$597,361       | \$619,319       | 5.9%                                             |
| Tools & Equipment        | \$58,100        | \$65,000        | 9.1%                                             |
| Professional Services    | \$1,400,632     | \$1,347,274     | 0%                                               |
| Community Support        | \$238,490       | \$9,140         | -96.2%                                           |
| Capital Outlay           | \$602,124       | \$31,087        | -94.9%                                           |