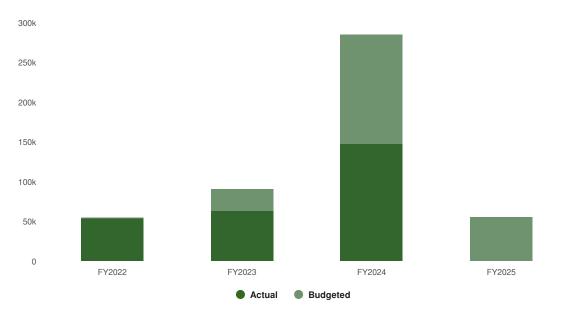

# **Expenditures by Function**

**Budgeted Expenditures by Function** 

| Name                | FY2024 Budgeted | FY2025 Budgeted | FY2024 Adopted vs. FY2025<br>Budgeted (% Change) |
|---------------------|-----------------|-----------------|--------------------------------------------------|
| Expenditures        |                 |                 |                                                  |
| Public Works        | \$454,769       | \$290,000       | N/A                                              |
| Finance             | \$4,431,312     | \$3,707,952     | N/A                                              |
| Community Support   | \$120,000       | \$490,000       | N/A                                              |
| Building & Planning | \$80,000        | \$80,000        | N/A                                              |
| Fire                | \$120,000       | \$145,000       | N/A                                              |
| Police              | \$134,850       | \$134,500       | N/A                                              |
| Fiduciary           | \$824,450       | \$577,000       | N/A                                              |
| Total Expenditures: | \$6,165,381     | \$5,424,452     | N/A                                              |