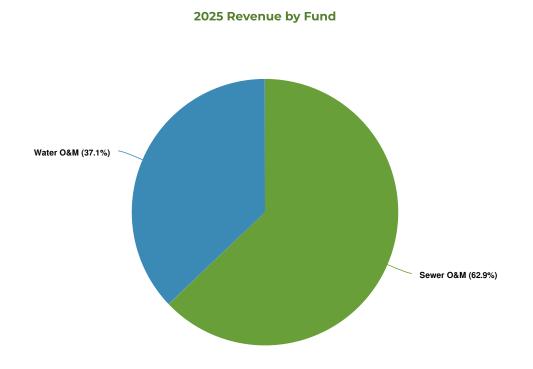

**Revenue by Fund** 

- The remaining operational fund balance should meet best practice reserve levels.

| Name      | FY2024 Budgeted | FY2025 Budgeted | FY2024 Adopted vs. FY2025 Budgeted (%<br>Change) |
|-----------|-----------------|-----------------|--------------------------------------------------|
| Sewer O&M | \$3,614,190     | \$3,800,000     | 5.1%                                             |
| Water O&M | \$2,051,122     | \$2,243,987     | 9.4%                                             |
| Total:    | \$5,665,312     | \$6,043,987     | 6.7%                                             |