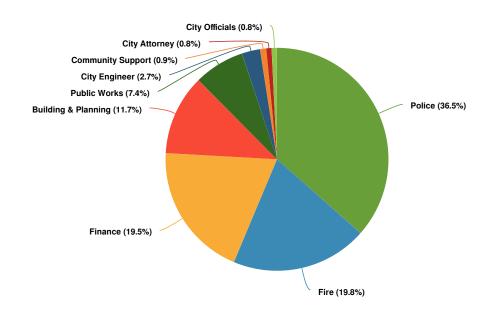

# **Expenditures by Function**

**Budgeted Expenditures by Function** 

### **Budgeted and Historical Expenditures by Function**

| Name           | FY2024 Budgeted | FY2025 Budgeted | FY2024 Adopted vs. FY2025<br>Budgeted (% Change) |
|----------------|-----------------|-----------------|--------------------------------------------------|
| Expenditures   |                 |                 |                                                  |
| City Officials | \$43,222        | \$49,216        | 13.9%                                            |
| City Engineer  | \$170,325       | \$170,350       | 0%                                               |

| Name                | FY2024 Budgeted | FY2025 Budgeted | FY2024 Adopted vs. FY2025<br>Budgeted (% Change) |
|---------------------|-----------------|-----------------|--------------------------------------------------|
| Public Works        | \$784,036       | \$471,930       | -40.4%                                           |
| Finance             | \$1,285,946     | \$1,251,578     | 0.4%                                             |
| Community Support   | \$284,990       | \$55,640        | -80.5%                                           |
| Building & Planning | \$800,016       | \$747,877       | -6.5%                                            |
| Fire                | \$970,734       | \$1,268,721     | 30.6%                                            |
| Police              | \$2,351,716     | \$2,338,864     | 0.6%                                             |
| City Attorney       | \$70,000        | \$50,000        | -28.6%                                           |
| Total Expenditures: | \$6,760,985     | \$6,404,176     | -4.4%                                            |