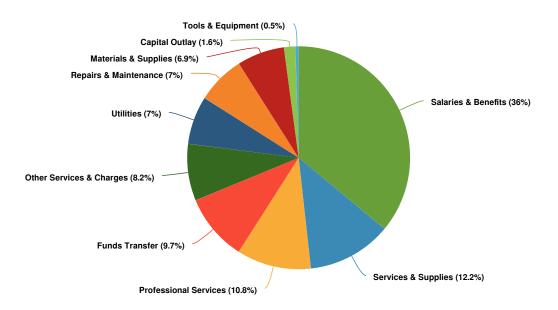

# **Expenditures by Expense Type**

**Budgeted Expenditures by Expense Type** 

| Name                     | FY2024 Budgeted | FY2025 Budgeted | FY2024 Adopted vs. FY2025<br>Budgeted (% Change) |
|--------------------------|-----------------|-----------------|--------------------------------------------------|
| Expense Objects          |                 |                 |                                                  |
| Salaries & Benefits      | \$3,609,378     | \$4,147,077     | 14%                                              |
| Utilities                | \$79,190        | \$70,826        | 9.1%                                             |
| Materials & Supplies     | \$224,306       | \$222,845       | 4.7%                                             |
| Repairs & Maintenance    | \$187,755       | \$177,000       | -6.8%                                            |
| Services & Supplies      | -\$236,351      | -\$285,392      | 19.1%                                            |
| Other Services & Charges | \$597,361       | \$619,319       | 5.9%                                             |
| Tools & Equipment        | \$58,100        | \$65,000        | 9.1%                                             |
| Professional Services    | \$1,400,632     | \$1,347,274     | 0%                                               |
| Community Support        | \$238,490       | \$9,140         | -96.2%                                           |
| Capital Outlay           | \$602,124       | \$31,087        | -94.9%                                           |