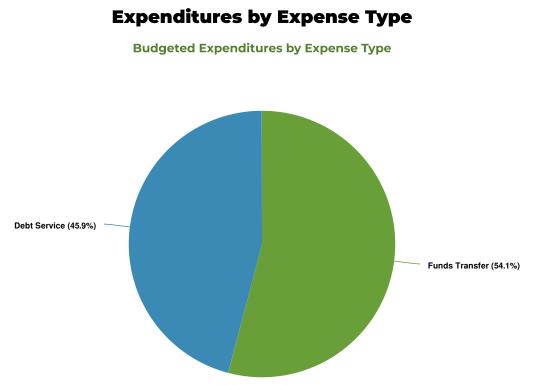

# **Expenditures by Expense Type**

Grey background indicates budgeted figures.

| Name                   | FY2024 Budgeted | FY2025 Budgeted | FY2024 Adopted vs. FY2025<br>Budgeted (% Change) |
|------------------------|-----------------|-----------------|--------------------------------------------------|
| Expense Objects        |                 |                 |                                                  |
| Professional Services  | \$80,000        | \$450,000       | N/A                                              |
| LLD Expenses           | \$339,450       | \$342,000       | N/A                                              |
| Community Support      | \$250,000       | \$0             | 0%                                               |
| Capital Outlay         | \$3,856,365     | \$3,602,952     | N/A                                              |
| Funds Transfer         | \$1,639,566     | \$1,029,500     | N/A                                              |
| Total Expense Objects: | \$6,165,381     | \$5,424,452     | N/A                                              |