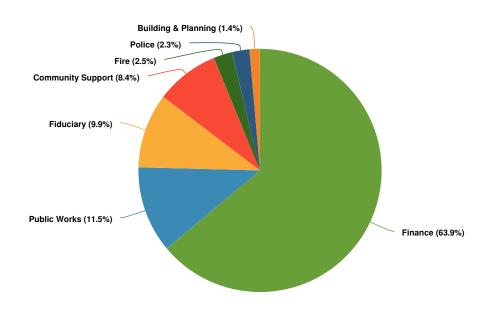

# **Expenditures by Function**

**Budgeted Expenditures by Function** 

| Name                | FY2024 Budgeted | FY2025 Budgeted | FY2024 Adopted vs. FY2025<br>Budgeted (% Change) |
|---------------------|-----------------|-----------------|--------------------------------------------------|
| Expenditures        |                 |                 |                                                  |
| Public Works        | \$454,769       | \$290,000       | N/A                                              |
| Finance             | \$4,431,312     | \$3,707,952     | N/A                                              |
| Community Support   | \$120,000       | \$490,000       | N/A                                              |
| Building & Planning | \$80,000        | \$80,000        | N/A                                              |
| Fire                | \$120,000       | \$145,000       | N/A                                              |
| Police              | \$134,850       | \$134,500       | N/A                                              |
| Fiduciary           | \$824,450       | \$577,000       | N/A                                              |
| Total Expenditures: | \$6,165,381     | \$5,424,452     | N/A                                              |