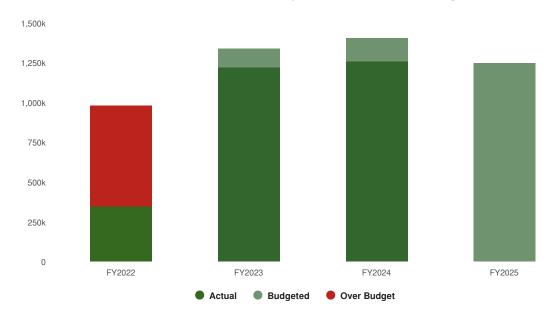

### Summary

The City of Angels is projecting \$6.56M of revenue in FY2025, which represents a 7.8% increase over the prior year. Budgeted expenditures are projected to decrease by 5.3% or \$356.81K to \$6.4M in FY2025.

The proposed budget does not require a need to pull from working capital with a zero based budget depending on bargaining group negotiations. The financial outlook for 2023-24 included a planned use of \$756,000 from working capital for significant one-time costs. Although final numbers will only be available by August 2024, current projections indicate a lesser use of the fund balance than initially anticipated.