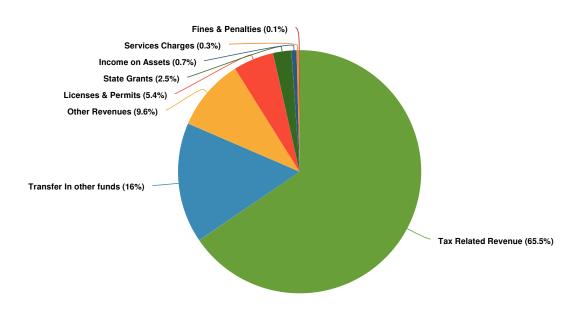

### **Revenues by Source**

### **Projected 2025 Revenues by Source**

| Name                    | FY2024 Budgeted | FY2025 Budgeted | FY2024 Adopted vs. FY2025<br>Budgeted (% Change) |
|-------------------------|-----------------|-----------------|--------------------------------------------------|
| Revenue Source          |                 |                 |                                                  |
| Tax Related Revenue     | \$3,874,700     | \$4,294,293     | 9.7%                                             |
| Licenses & Permits      | \$398,500       | \$353,664       | -11.3%                                           |
| Fines & Penalties       | \$10,250        | \$7,300         | -29.8%                                           |
| Services Charges        | \$16,722        | \$18,500        | 10.6%                                            |
| State Grants            | \$276,500       | \$161,000       | -41.8%                                           |
| Transfer In other funds | \$1,249,397     | \$1,051,065     | -21%                                             |
| Income on Assets        | \$47,058        | \$44,700        | -5%                                              |
| Other Revenues          | \$210,143       | \$628,650       | 220.6%                                           |
| Total Revenue Source:   | \$6,083,270     | \$6,559,172     | 6%                                               |