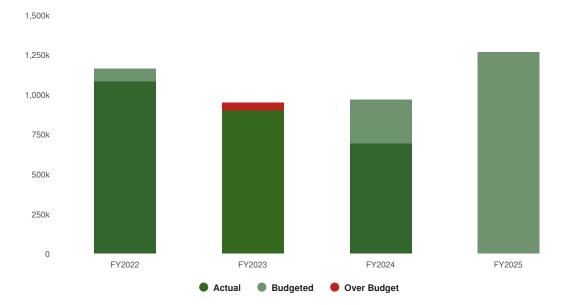

### Summary

The City of Angels is projecting \$6.2M of revenue in FY2025, which represents a 8.2% decrease over the prior year. Budgeted expenditures are projected to decrease by 5.9% or \$363.25K to \$5.8M in FY2025.