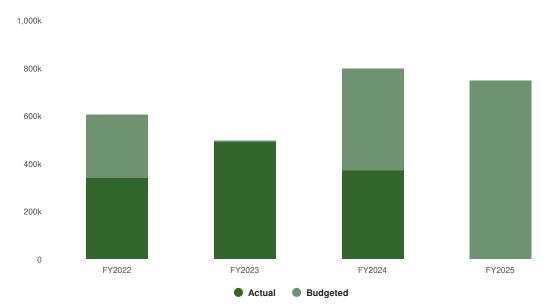

### Summary

The City of Angels is projecting \$6.56M of revenue in FY2025, which represents a 7.8% increase over the prior year. Budgeted expenditures are projected to decrease by 5.3% or \$356.81K to \$6.4M in FY2025.