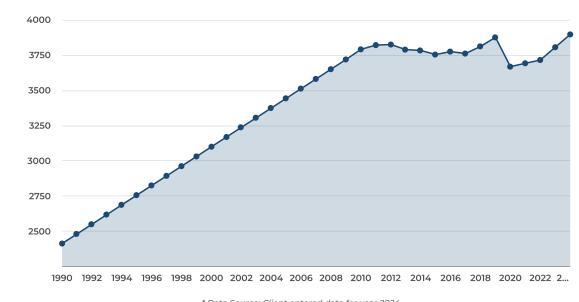

### **Population Overview**

\* Data Source: Client entered data for year 2024

Daytime population represents the effect of persons coming into or leaving a community for work, entertainment, shopping, etc. during the typical workday. An increased daytime population puts greater demand on host community services which directly impacts operational costs.