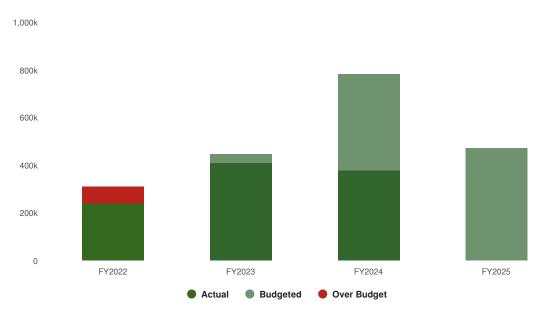

The City of Angels is projecting \$341.95K of revenue in FY2025, which represents a 49.0% increase over the prior year. Budgeted expenditures are projected to decrease by 6.1% or \$52.11K to \$798.65K in FY2025.

The city's current debt obligations are at such low interest rates that refinancing or early payoff is deemed financially imprudent. The low interest environment means that the cost of carrying this debt is minimal, and maintaining these obligations as they are currently structured is the most fiscally responsible approach.