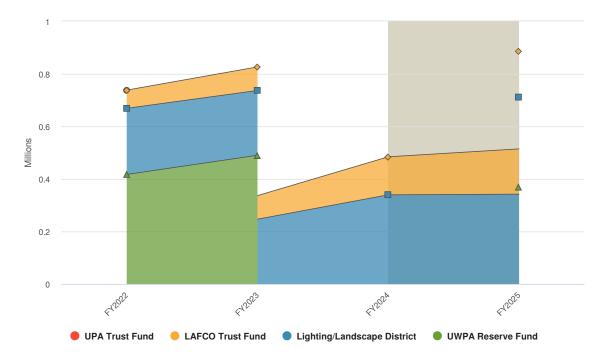

# **Expenditures by Fund**

2025 Expenditures by Fund

Grey background indicates budgeted figures.

| Name                        | FY2024 Budgeted | FY2025 Budgeted | FY2024 Adopted vs. FY2025<br>Budgeted (% Change) |
|-----------------------------|-----------------|-----------------|--------------------------------------------------|
| UWPA Reserve Fund           | \$O             | \$370,000       | N/A                                              |
| Lighting/Landscape District | \$339,450       | \$342,000       | N/A                                              |
| LAFCO Trust Fund            | \$144,766       | \$172,321       | N/A                                              |
| Total:                      | \$484,216       | \$884,321       | N/A                                              |