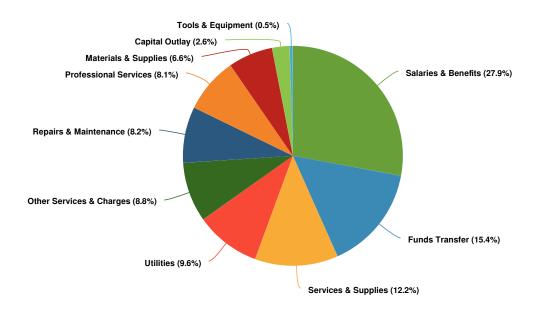

# **Expenditures by Expense Type**

**Budgeted Expenditures by Expense Type** 

| Name                     | FY2024 Budgeted | FY2025 Budgeted | FY2024 Adopted vs. FY2025<br>Budgeted (% Change) |
|--------------------------|-----------------|-----------------|--------------------------------------------------|
| Expense Objects          |                 |                 |                                                  |
| Salaries & Benefits      | \$3,609,378     | \$4,147,077     | 14%                                              |
| Utilities                | \$79,190        | \$70,826        | 9.1%                                             |
| Materials & Supplies     | \$224,306       | \$222,845       | 4.7%                                             |
| Repairs & Maintenance    | \$187,755       | \$177,000       | -6.8%                                            |
| Services & Supplies      | -\$236,351      | -\$285,392      | 19.1%                                            |
| Other Services & Charges | \$597,361       | \$619,319       | 5.9%                                             |
| Tools & Equipment        | \$58,100        | \$65,000        | 9.1%                                             |
| Professional Services    | \$1,400,632     | \$1,347,274     | 0%                                               |
| Community Support        | \$238,490       | \$9,140         | -96.2%                                           |
| Capital Outlay           | \$602,124       | \$31,087        | -94.9%                                           |