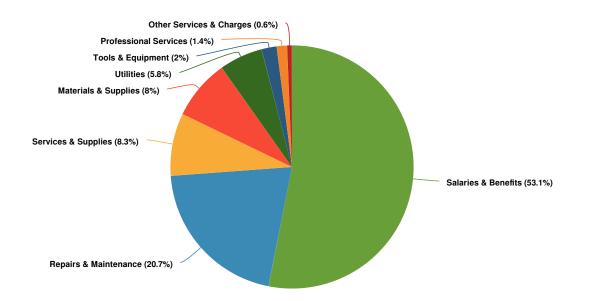

# **Expenditures by Expense Type**

Grey background indicates budgeted figures.

| Name                   | FY2024 Budgeted | FY2025 Budgeted | FY2024 Adopted vs. FY2025<br>Budgeted (% Change) |
|------------------------|-----------------|-----------------|--------------------------------------------------|
| Expense Objects        |                 |                 |                                                  |
| Professional Services  | \$80,000        | \$450,000       | N/A                                              |
| LLD Expenses           | \$339,450       | \$342,000       | N/A                                              |
| Community Support      | \$250,000       | \$0             | 0%                                               |
| Capital Outlay         | \$3,856,365     | \$3,602,952     | N/A                                              |
| Funds Transfer         | \$1,639,566     | \$1,029,500     | N/A                                              |
| Total Expense Objects: | \$6,165,381     | \$5,424,452     | N/A                                              |