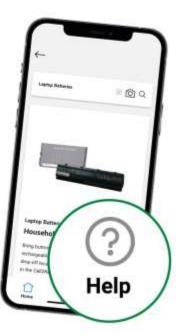

### **Report A Problem Tool**

If you're experiencing an issue, click the 'Help' icon from the bottom navigation bar. From there, you can select which problem you need help with.