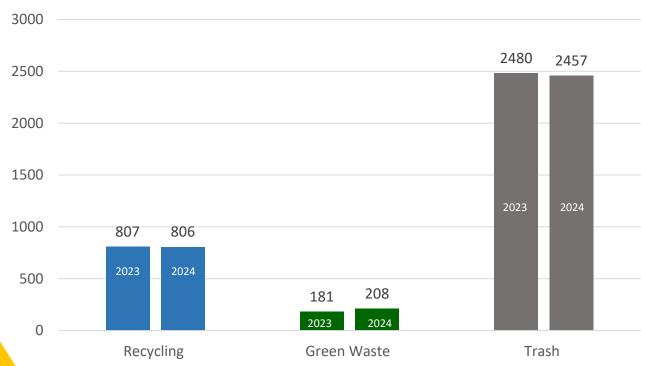

## **Angels Camp Material Tonnages**

2024 Recycling Tons: 806.16

2024 Green Waste Tons: 207.90

2024 Trash Tons: 2456.77

2024 Total Tons: 3470.83