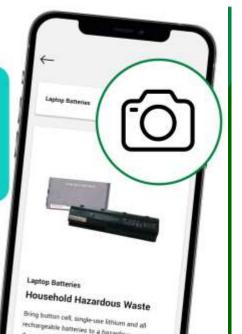

#### **Snap A Photo**

You can also take a photo of an item! Upload or take a photo directly from the app to see if it is recyclable, or if it should be put into the trash bin.