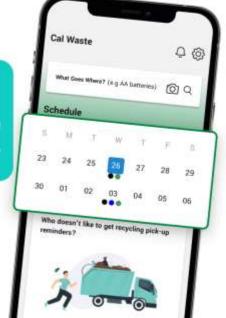

#### **Using the Calendar**

You can see your pick-up from the home page of the app. Click into an individual day to see specific details about what is being collected and when. Each pick-up type is color-coded so you can see everything at a glance.