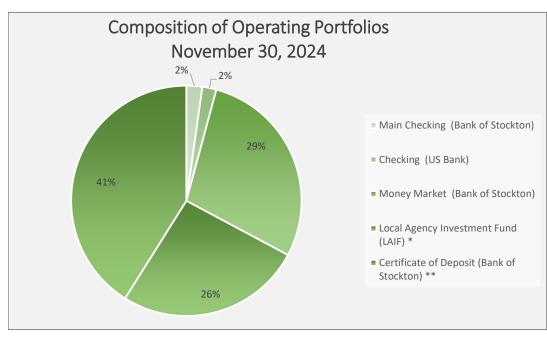

## TREASURER'S REPORT For the Month Ended

| November 30, 2024 |                                                  |                                                                                                                                   |                                                                                                                                                                                       |                                                                                                                                                                                                    |
|-------------------|--------------------------------------------------|-----------------------------------------------------------------------------------------------------------------------------------|---------------------------------------------------------------------------------------------------------------------------------------------------------------------------------------|----------------------------------------------------------------------------------------------------------------------------------------------------------------------------------------------------|
| Beginning Balan   | ce Ending Balanc                                 | ce Accrued Interest                                                                                                               | Bank Fees                                                                                                                                                                             | % of Total                                                                                                                                                                                         |
| \$ 1,059          | ,740 \$ 582,                                     | 894 \$ 5                                                                                                                          | 52 \$ -                                                                                                                                                                               | 2%                                                                                                                                                                                                 |
| 485               | ,658 515,                                        | 376 -                                                                                                                             | 30                                                                                                                                                                                    | 1 2%                                                                                                                                                                                               |
| 7,452             | ,664 7,477,                                      | 138 24,47                                                                                                                         | 74                                                                                                                                                                                    | 29%                                                                                                                                                                                                |
| 6,830             | ,243 6,830,                                      | 243                                                                                                                               |                                                                                                                                                                                       | 26%                                                                                                                                                                                                |
| 10,693            | ,426 10,736,                                     | 924 43,49                                                                                                                         | 98                                                                                                                                                                                    | 41%                                                                                                                                                                                                |
| \$ 26,521         | ,730 \$ 26,142,                                  | 574 \$ 68,02                                                                                                                      | 23 \$ 30                                                                                                                                                                              | 100%                                                                                                                                                                                               |
|                   | \$ 1,059,<br>485,<br>7,452,<br>6,830,<br>10,693, | Beginning Balance Ending Balance   \$ 1,059,740 \$ 582,   485,658 515,   7,452,664 7,477,   6,830,243 6,830,   10,693,426 10,736, | Beginning Balance Ending Balance Accrued Interest   \$ 1,059,740 \$ 582,894 \$ 55   485,658 515,376 -   7,452,664 7,477,138 24,47   6,830,243 6,830,243   10,693,426 10,736,924 43,49 | Beginning Balance Ending Balance Accrued Interest Bank Fees   \$ 1,059,740 \$ 582,894 \$ 52 \$ -   485,658 515,376 - 302   7,452,664 7,477,138 24,474 43,498   10,693,426 10,736,924 43,498 43,498 |