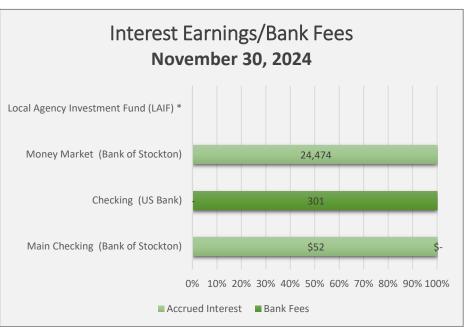

## TREASURER'S REPORT For the Month Ended

| November 30, 2024 |                                                  |                                                                                                                                   |                                                                                                                                                                                       |                                                                                                                                                                                                    |
|-------------------|--------------------------------------------------|-----------------------------------------------------------------------------------------------------------------------------------|---------------------------------------------------------------------------------------------------------------------------------------------------------------------------------------|----------------------------------------------------------------------------------------------------------------------------------------------------------------------------------------------------|
| Beginning Balan   | ce Ending Balanc                                 | ce Accrued Interest                                                                                                               | Bank Fees                                                                                                                                                                             | % of Total                                                                                                                                                                                         |
| \$ 1,059          | ,740 \$ 582,                                     | 894 \$ 5                                                                                                                          | 52 \$ -                                                                                                                                                                               | 2%                                                                                                                                                                                                 |
| 485               | ,658 515,                                        | 376 -                                                                                                                             | 30                                                                                                                                                                                    | 1 2%                                                                                                                                                                                               |
| 7,452             | ,664 7,477,                                      | 138 24,47                                                                                                                         | 74                                                                                                                                                                                    | 29%                                                                                                                                                                                                |
| 6,830             | ,243 6,830,                                      | 243                                                                                                                               |                                                                                                                                                                                       | 26%                                                                                                                                                                                                |
| 10,693            | ,426 10,736,                                     | 924 43,49                                                                                                                         | 98                                                                                                                                                                                    | 41%                                                                                                                                                                                                |
| \$ 26,521         | ,730 \$ 26,142,                                  | 574 \$ 68,02                                                                                                                      | 23 \$ 30                                                                                                                                                                              | 100%                                                                                                                                                                                               |
|                   | \$ 1,059,<br>485,<br>7,452,<br>6,830,<br>10,693, | Beginning Balance Ending Balance   \$ 1,059,740 \$ 582,   485,658 515,   7,452,664 7,477,   6,830,243 6,830,   10,693,426 10,736, | Beginning Balance Ending Balance Accrued Interest   \$ 1,059,740 \$ 582,894 \$ 55   485,658 515,376 -   7,452,664 7,477,138 24,47   6,830,243 6,830,243   10,693,426 10,736,924 43,49 | Beginning Balance Ending Balance Accrued Interest Bank Fees   \$ 1,059,740 \$ 582,894 \$ 52 \$ -   485,658 515,376 - 302   7,452,664 7,477,138 24,474 43,498   10,693,426 10,736,924 43,498 43,498 |