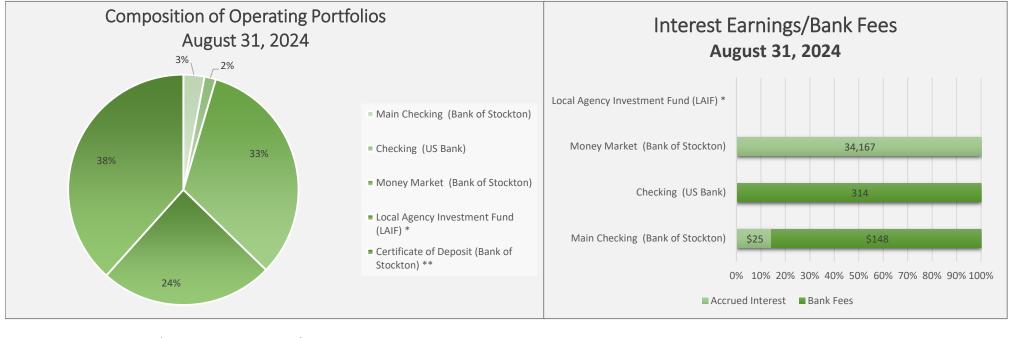

## TREASURER'S REPORT For the Month Ended

| August 31, 2024                              |      |               |    |               |    |                  |    |           |    |            |
|----------------------------------------------|------|---------------|----|---------------|----|------------------|----|-----------|----|------------|
| Operating Portfolios                         | Begi | nning Balance | En | nding Balance |    | Accrued Interest |    | Bank Fees |    | % of Total |
| Main Checking (Bank of Stockton)             | \$   | 655,426       | \$ | 817,764       | \$ | 25               | \$ | 14        | 48 | 3%         |
| Checking (US Bank)                           |      | 423,294       |    | 443,421       |    |                  |    | 33        | 14 | 2%         |
| Money Market (Bank of Stockton)              |      | 9,108,775     |    | 9,042,941     |    | 34,167           |    |           |    | 33%        |
| Local Agency Investment Fund (LAIF) *        |      | 6,750,193     |    | 6,750,193     |    |                  |    |           |    | 24%        |
| Certificate of Deposit (Bank of Stockton) ** |      | 10,565,371    |    | 10,608,348    |    | 42,977           |    |           |    | 38%        |
| TOTAL OPERATING FUNDS                        | \$   | 27,503,058    | \$ | 27,662,667    | \$ | 77,168           | \$ | 40        | 62 | 100%       |
| * Interest recorded Quarterly (June 2024)    |      |               |    |               |    |                  |    |           |    |            |

\* Interest recorded Quarterly (June 2024)

\*\* CD opened 6/27/2024 interest rate 5.10%

% Term 6 months

| Total Interest Earned FY 23/24 | \$<br>1,034,558 |
|--------------------------------|-----------------|
| Total Interest Earned FY 24/25 | \$<br>152,746   |