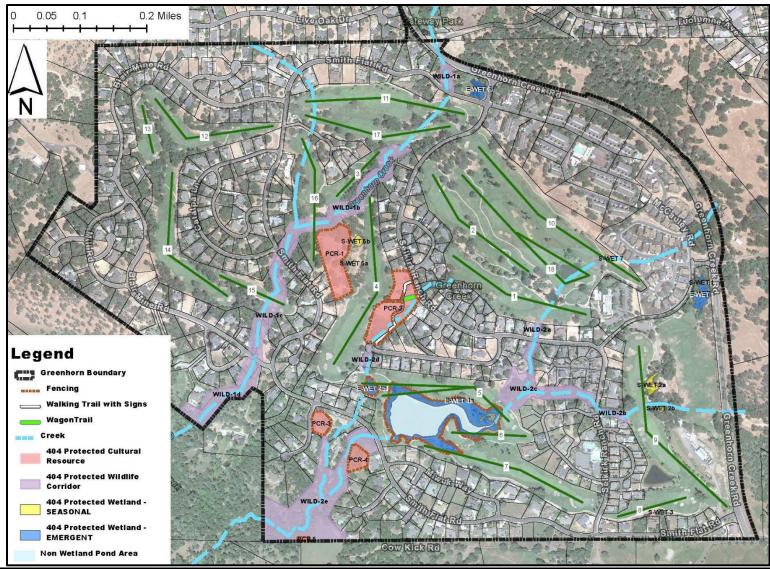

# Protected Cultural Resource Area (PCR)

The District is responsible for maintaining and protecting the five (5) Protected Cultural Resource areas (PCR's) listed in Table 4 below. This includes fence and sign maintenance, scheduled inspections by LLD, Miwok, and Qualified Archeologist as specified in the Historic Properties Treatment Plan of February 1999, annual informational brochures for residents and golfers, and vegetation management as directed by the City of Angels Fire Marshall. Walking Trails through the PCR areas are to be kept weed-free. (Weed whack only, no spraying allowed)

**Table 4 - Protected Cultural Resource Areas** 

| Area   | Location              |
|--------|-----------------------|
| PCR #1 | Near tee for hole #16 |
| PCR #2 | Chimney Site          |
| PCR #3 | Albasio Court         |
| PCR #4 | Raggio Court          |
| PCR #5 | South of Raggio Court |

### **Protected Wildlife Corridor**

The District is responsible for maintaining and protecting the two (2) Protected Wildlife Corridors within the District. This includes maintenance of the trails, trail bridges, trail signage, and annual defensible space clearing listed in the tables below.

Per the USACOE Permit the Protected Wildlife Corridor areas are to be left to develop naturally with no human intervention. The permit allows defensible space clearing when directed by the City Fire Marshal for public safety. See Figure 3 for an exhibit of current defensible space areas. This permit may be modified as empty lots develop near the Wildlife Corridors. Minimally invasive walking trails through the Wildlife Corridor identified as WILD-2e are permitted and will be maintained by the District.

**Table 5 - Trail Maintenance** 

| Area    | Location                                             |
|---------|------------------------------------------------------|
| WILD-2e | Between Albasio and Raggio (10' corridor x 2,200 ft) |

**Table 6 – Trail Bridge Maintenance** 

| Area    | Location                                                    |
|---------|-------------------------------------------------------------|
| WILD-2e | East and West Pedestrian Bridges between Albasio and Raggio |

### Ponds, Water Features, and Former Wetlands

The Greenhorn Creek project impacted 4.41 acres of Waters of the United States, triggering the need for a Section 404 Permit under the Clean Water Act. This permit is issued, monitored, and enforced by the U.S. Army Corps of Engineers. The project removed 4.41 acres of wetlands and replaced them with 7.67 acres of compensation wetland.

There are three types of wetlands throughout the development:

- Seasonal Wetland: wetlands scattered along drainages below springs and along shorelines
- Emergent Wetland: The emergent zone stretches from the high-water mark to 3 feet below the high-water mark. Notice the edges of the large pond are Emergent Wetlands, but the center of the pond is not classified as wetland. However, the entire pond is classified as Waters of the United States and is protected by several regulatory agencies.
- Stream: waterways that exhibit an incised channel

Table 8 - Wetland Exclusionary Fencing and Signage

| Area     | Location                                 |
|----------|------------------------------------------|
| E-WET 1  | McCauley Entrance Wetland                |
| E-WET 4a | Large Pond (By 5th, 6th, and 7th greens) |
| E-WET 4b | Small Pond (by 5th Tee Box)              |
| E-WET 6  | Selkirk Entrance Wetland                 |

The major deferred work item anticipated for Fiscal Year 2025–2026 is the completion of the refurbishment of the remaining 24 streetlight poles located throughout the District.

Figure 1 – 404 Permit Maintenance and Improvements