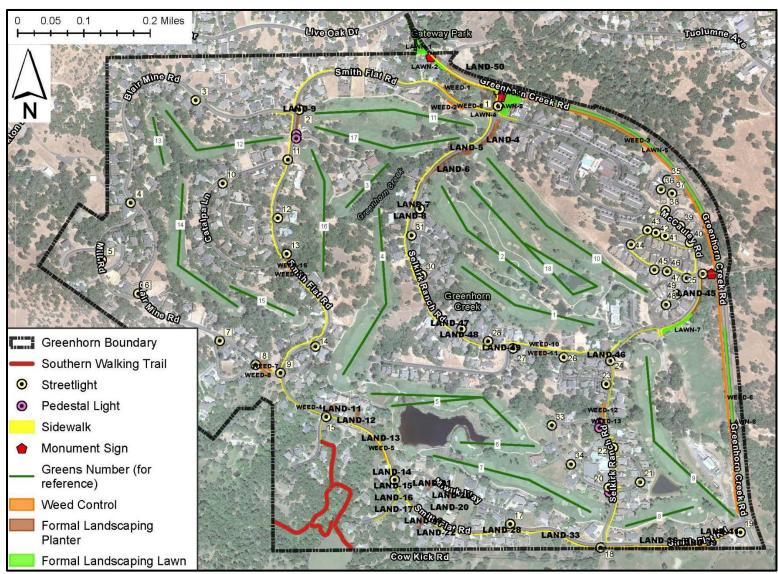

## Sidewalk and Drainage Facilities

Includes maintenance service for roadway drainage facilities, sidewalks, and reserves for future repairs. Culvert and drainage inlets that are located on private property, including the golf course, will not be maintained by the District.

Maintained infrastructure includes storm water drainage inlets, sidewalk, curb, and gutter (both rolled and standard), and stormwater conveyance pipes along District streets.

## Lighting and Signage

The street lighting Improvements, which will be maintained by the District, consist of 49 streetlights, six pedestal lights, and all required appurtenances. This includes cost of power plus maintenance service for streetlight poles, lamps, glassware, plus cost of power for miscellaneous monument signs.

The signage which will be maintained by the District includes the three (3) entry monument signs. The safety and street signs within the District will be maintained by the City. The golf course will maintain Golf Course wayfinding signs.

### Formal Landscape Areas

The formally landscaped areas (planter and lawn areas) require turf to be mowed, edged, and kept free of debris. Irrigation control and repair, pruning, fertilizing, weed control, and trash pickup are also required. Golf course turf adjacent to roads will be maintained by the golf course. Below is a list of the formal landscaped areas within the District:

Table 1 – Formal Landscaping Planter

| Area    | Area (SQFT) | Location                                           |
|---------|-------------|----------------------------------------------------|
| LAND-1  | 744         | GHC Rd Median by Gateway Park                      |
| LAND-2  | 4,243       | GHC Rd & Selkirk Entrance by Wetland E-WET-6       |
| LAND-3  | 880         | Selkirk Median at Entrance                         |
| LAND-4  | 7,460       | Selkirk Planter by WorldMark                       |
| LAND-5  | 3,204       | Selkirk Planter by 10th Hole                       |
| LAND-6  | 5,638       | Selkirk Planter by 2nd Hole and 18th Tee           |
| LAND-7  | 612         | Lot 3 - Selkirk                                    |
| LAND-8  | 232         | Lot 8 - Selkirk                                    |
| LAND-9  | 6,252       | Smith Flat between Pointe Dr and Hole #11, Tee #17 |
| LAND-10 | 621         | Lot 202 Smith Flat                                 |
| LAND-11 | 1,521       | Olivia Place                                       |
| LAND-12 | 2,030       | Cornelia Place - Lot 209                           |
| LAND-13 | 2,755       | Lot 192 and WILD-2e - Smith Flat                   |
| LAND-14 | 338         | Lot 190 Smith Flat                                 |
| LAND-15 | 135         | Lot 188 Smith Flat & Raggio Ct                     |
| LAND-16 | 343         | Lot 179 Smith Flat                                 |
| LAND-17 | 623         | Lot 178 Smith Flat                                 |
| LAND-18 | 1,102       | Lightner Place                                     |
| LAND-19 | 203         | Lot 174 Lighter PL and Smith Flat                  |
| LAND-20 | 716         | Alawa Place                                        |
| LAND-21 | 1,103       | Sasa Place                                         |
| LAND-22 | 789         | Lots174 & 173 Smith Flat                           |
| LAND-23 | 543         | Lot 172 Smith Flat                                 |
| LAND-24 | 535         | Lot 171 Smith Flat                                 |
| LAND-25 | 344         | Lot 170 Smith Flat                                 |
| LAND-26 | 144         | Lot 169 Smith Flat                                 |
| LAND-27 | 210         | Lot 169 & 168 Smith Flat                           |
| LAND-28 | 859         | Lot 168 & 167 Smith Flat                           |
| LAND-29 | 148         | Lot 167 Smith Flat                                 |
| LAND-30 | 117         | Lot 166 Smith Flat                                 |
| LAND-31 | 328         | Lot 165 Smith Flat                                 |
| LAND-32 | 71          | Lot 164 Smith Flat                                 |
| LAND-33 | 1,141       | Lot 164 Smith Flat                                 |
| LAND-34 | 1,128       | Lot 164 Smith Flat                                 |
| LAND-35 | 717         | Across from Lot 133 Smith Flat                     |
| LAND-36 | 13,887      | Behind Sidewalk Smith Flat SE Corner of Property   |
| LAND-37 | 371         | Across from Lot 132 Smith Flat                     |
| LAND-38 | 501         | Across from Lot 131 Smith Flat                     |
| LAND-39 | 1,135       | Across from Lot 130 and Open Space Smith Flat      |
| LAND-40 | 862         | Across from Lot 128 and 127 Smith Flat             |
| LAND-41 | 988         | Across from Lot 126 Smith Flat                     |

| LAND-42 | 560   | At end of Smith Flat at GHC Dr.                          |
|---------|-------|----------------------------------------------------------|
| LAND-43 | 1,334 | McCauley Entrance North Shoulder                         |
| LAND-44 | 817   | McCauley Entrance Median                                 |
| LAND-45 | 7,357 | McCauley Entrance South Shoulder & by Wetland E-Wet-1    |
| LAND-46 | 494   | McCauley & Selkirk NW Curb                               |
| LAND-47 | 126   | Lot 80 Selkirk at Chimney Hill                           |
| LAND-48 | 342   | Lot 67 Selkirk at Chimney Hill                           |
| LAND-49 | 304   | Lot 71 Selkirk at Springhouse Ct.                        |
| LAND-50 | 1,810 | GHC Rd. Median between Gateway Park and Selkirk Entrance |
| LAND-51 | 133   | Lot 189 Smith Flat                                       |
| LAND-52 | 643   | Smith Flat & GHC Rd South Side of Intersection           |

Table 2 – Formal Landscaping Lawn

| Area   | Area (SQFT) | Location                                                     |
|--------|-------------|--------------------------------------------------------------|
| LAWN-1 | 8,671       | Triangle area: Angel Oak/Live Oak/Acorn                      |
| LAWN-2 | 3,570       | GHC Rd Shoulder past triangle area                           |
| LAWN-3 | 1,781       | Selkirk Entrance East of Wetland Site 6                      |
| LAWN-4 | 576         | Smith Flat at Selkirk Entrance south side of Wetland S-Wet-6 |
| LAWN-5 | 21,951      | GHC Rd - Median Selkirk to McCauley                          |
| LAWN-6 | 16,501      | GHC Rd - Median McCauley South                               |
| LAWN-7 | 15,419      | Lawn in front of WorldMark                                   |

**Table 3 – Weed Control** 

| Area    | Area (SQFT) | Location                                               |
|---------|-------------|--------------------------------------------------------|
| WEED-1  | 2,020       | GHC Rd shoulder west of Selkirk Entrance               |
| WEED-2  | 2,456       | Smith Flat South of Wetland E-WET-6                    |
| WEED-3  | 13,239      | GHC Rd shoulder between Selkirk and McCauley           |
| WEED-4  | 295         | Smith Flat at Lot N, Just west of Albasio Ct           |
| WEED-5  | 1,298       | Smith Flat North side of PCR-4                         |
| WEED-6  | 11,158      | GHC RD Shoulder South of McCauley                      |
| WEED-7  | 765         | Blair Mine Rd. South side of Wildlife Corridor WILD-1c |
| WEED-8  | 665         | Blair Mine Rd. North side of Wildlife Corridor WILD-1d |
| WEED-9  | 843         | Smith Flat South of Wildlife Corridor WILD-1a by       |
| WEED-10 | 257         | Selkirk South side of Wildlife Corridor WILD-2a        |
| WEED-11 | 458         | Selkirk North side of Wildlife Corridor WILD-2c        |
| WEED-12 | 607         | Selkirk East side of Wildlife Corridor WILD-2c         |
| WEED-13 | 221         | Selkirk West side of Wildlife Corridor WILD-2b         |
| WEED-14 | 605         | Smith Flat North side of Wildlife Corridor WILD-1b     |
| WEED-15 | 686         | Smith Flat South side of Wildlife Corridor WILD-1c     |

Figure 2 – Non-Permit Maintenance and Improvements

Figure 3 – Annual Defensible Space Clearing