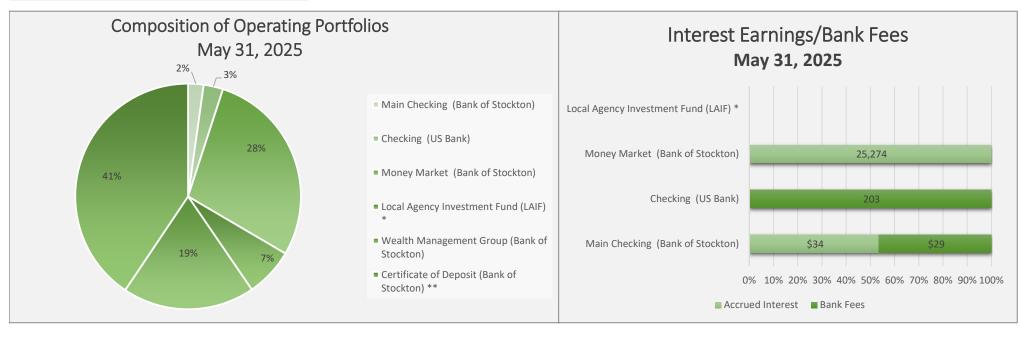

## TREASURER'S REPORT For the Month Ended

| May 31, 2025                                 |         |            |      |             |    |                  |    |           |            |
|----------------------------------------------|---------|------------|------|-------------|----|------------------|----|-----------|------------|
| <b>Operating Portfolios</b>                  | Beginni | ng Balance | Endi | ing Balance |    | Accrued Interest | E  | Bank Fees | % of Total |
| Main Checking (Bank of Stockton)             | \$      | 1,267,982  | \$   | 597,643     | \$ | 34               | \$ | 29        | 2%         |
| Checking (US Bank)                           |         | 748,533    |      | 754,015     |    |                  |    | 203       | 3%         |
| Money Market (Bank of Stockton)              |         | 7,153,460  |      | 7,678,735   |    | 25,274           |    |           | 28%        |
| Local Agency Investment Fund (LAIF) *        |         | 1,891,640  |      | 1,891,640   |    |                  |    |           | 7%         |
| Wealth Management Group (Bank of Stockton)   |         | 5,115,507  |      | 5,120,424   |    | 4,917            |    |           | 19%        |
| Certificate of Deposit (Bank of Stockton) ** |         | 10,923,066 |      | 10,959,034  |    | 35,969           |    |           | 41%        |
| TOTAL OPERATING FUNDS                        | \$      | 27,100,188 | \$   | 27,001,491  | \$ | 66,194           | \$ | 233       | 100%       |

<sup>\*</sup> Interest recorded Quarterly (Dec 2024)

<sup>\*\*</sup> CD renews 6/28/2025 interest rate 5.10% Term 6 months

Total Interest Earned FY 23/24
Total Interest Earned FY 24/25

\$ 1,034,558

\$ 1,035,004