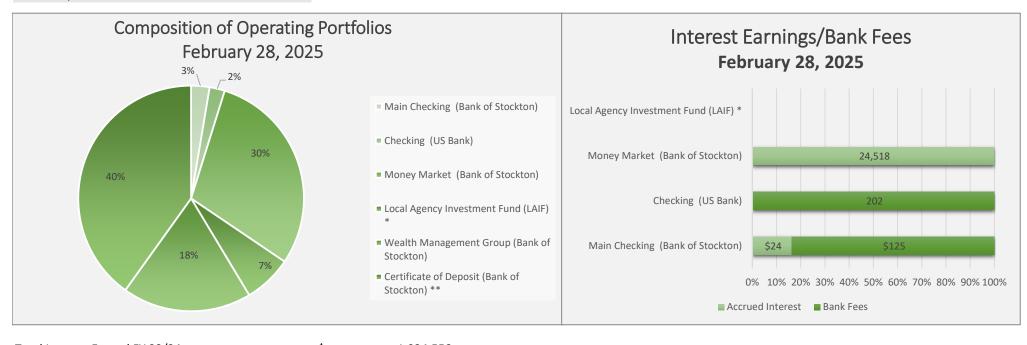

## TREASURER'S REPORT For the Month Ended

| February 28, 2025                            |                  |     |                       |    |                         |           |     |            |
|----------------------------------------------|------------------|-----|-----------------------|----|-------------------------|-----------|-----|------------|
| Operating Portfolios                         | Beginning Balanc | е   | <b>Ending Balance</b> |    | <b>Accrued Interest</b> | Bank Fees |     | % of Total |
| Main Checking (Bank of Stockton)             | \$ 503,2         | .87 | \$ 712,757            | \$ | 24                      | \$        | 125 | 3%         |
| Checking (US Bank)                           | 571,4            | 76  | 589,338               |    |                         |           | 202 | 2%         |
| Money Market (Bank of Stockton)              | 7,978,5          | 68  | 8,003,086             |    | 24,518                  |           |     | 30%        |
| Local Agency Investment Fund (LAIF) *        | 1,871,0          | )54 | 1,871,054             |    |                         |           |     | 7%         |
| Wealth Management Group (Bank of Stockton)   | 5,000,0          | 000 | 5,000,000             |    |                         |           |     | 19%        |
| Certificate of Deposit (Bank of Stockton) ** | 10,828,0         | 94  | 10,828,094            |    | 45,787                  |           |     | 40%        |
| TOTAL OPERATING FUNDS                        | \$ 26,752,3      | 80  | \$ 27,004,329         | \$ | 70,330                  | \$        | 327 | 100%       |

<sup>\*</sup> Interest recorded Quarterly (Dec 2024)

<sup>\*\*</sup> CD opened 12/28/2024 interest rate 5.10% Term 6 months

Total Interest Earned FY 23/24 \$ 1,034,558

Total Interest Earned FY 24/25 \$ 699,464