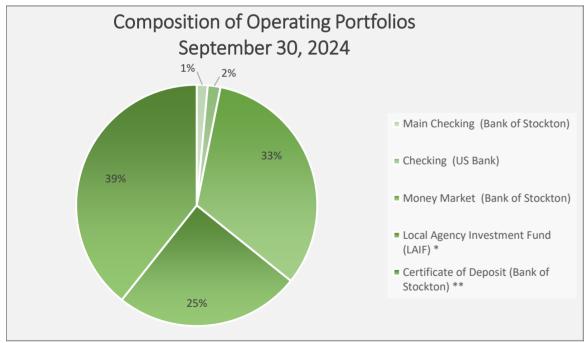

## TREASURER'S REPORT For the Month Ended

| September 30, 2024                           |       |              |    |               |    |                  |    |           |            |  |
|----------------------------------------------|-------|--------------|----|---------------|----|------------------|----|-----------|------------|--|
| Operating Portfolios                         | Begir | ning Balance | Ε  | nding Balance |    | Accrued Interest |    | Bank Fees | % of Total |  |
| Main Checking (Bank of Stockton)             | \$    | 817,764      | \$ | 397,527       | \$ | 26               | \$ | 81        | 1%         |  |
| Checking (US Bank)                           |       | 443,421      |    | 462,164       |    | -                |    | 313       | 2%         |  |
| Money Market (Bank of Stockton)              |       | 9,042,941    |    | 8,825,117     |    | 32,176           |    |           | 33%        |  |
| Local Agency Investment Fund (LAIF) *        |       | 6,750,193    |    | 6,750,193     |    |                  |    |           | 25%        |  |
| Certificate of Deposit (Bank of Stockton) ** |       | 10,608,348   |    | 10,651,499    |    | 43,152           |    |           | 39%        |  |
| TOTAL OPERATING FUNDS                        | \$    | 27,662,667   | \$ | 27,086,499    | \$ | 75,353           | \$ | 394       | 100%       |  |