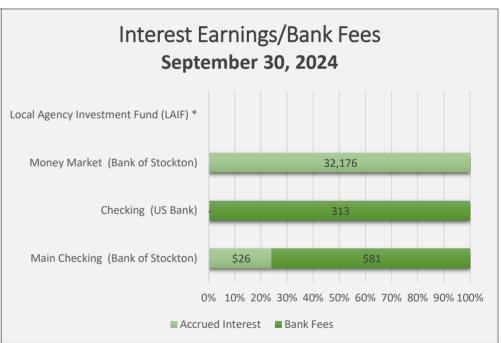

## TREASURER'S REPORT For the Month Ended

| September 30, 2024                           |       |              |    |               |    |                  |    |           |            |  |
|----------------------------------------------|-------|--------------|----|---------------|----|------------------|----|-----------|------------|--|
| Operating Portfolios                         | Begir | ning Balance | Ε  | nding Balance |    | Accrued Interest |    | Bank Fees | % of Total |  |
| Main Checking (Bank of Stockton)             | \$    | 817,764      | \$ | 397,527       | \$ | 26               | \$ | 81        | 1%         |  |
| Checking (US Bank)                           |       | 443,421      |    | 462,164       |    | -                |    | 313       | 2%         |  |
| Money Market (Bank of Stockton)              |       | 9,042,941    |    | 8,825,117     |    | 32,176           |    |           | 33%        |  |
| Local Agency Investment Fund (LAIF) *        |       | 6,750,193    |    | 6,750,193     |    |                  |    |           | 25%        |  |
| Certificate of Deposit (Bank of Stockton) ** |       | 10,608,348   |    | 10,651,499    |    | 43,152           |    |           | 39%        |  |
| TOTAL OPERATING FUNDS                        | \$    | 27,662,667   | \$ | 27,086,499    | \$ | 75,353           | \$ | 394       | 100%       |  |

<sup>\*</sup> Interest recorded Quarterly (June 2024)

<sup>\*\*</sup> CD opened 6/27/2024 interest rate 5.10% Term 6 months

| Total Interest Earned FY 23/24 | \$<br>1,034,558 |
|--------------------------------|-----------------|
| Total Interest Earned FY 24/25 | \$<br>228,099   |