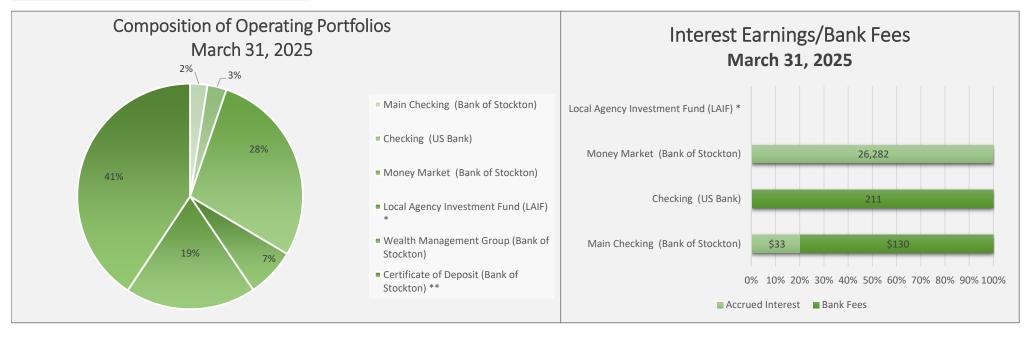

## TREASURER'S REPORT For the Month Ended

| March 31, 2025                               |                 |      |                       |    |                         |           |     |            |
|----------------------------------------------|-----------------|------|-----------------------|----|-------------------------|-----------|-----|------------|
| <b>Operating Portfolios</b>                  | Beginning Balan | ce   | <b>Ending Balance</b> |    | <b>Accrued Interest</b> | Bank Fees |     | % of Total |
| Main Checking (Bank of Stockton)             | \$ 712          | 757  | \$ 659,918            | \$ | 33                      | \$        | 130 | 2%         |
| Checking (US Bank)                           | 589             | ,338 | 731,989               |    |                         |           | 211 | 3%         |
| Money Market (Bank of Stockton)              | 8,003           | ,086 | 7,529,369             |    | 26,282                  |           |     | 28%        |
| Local Agency Investment Fund (LAIF) *        | 1,871           | ,054 | 1,871,054             |    |                         |           |     | 7%         |
| Wealth Management Group (Bank of Stockton)   | 5,000           | ,000 | 5,000,000             |    |                         |           |     | 19%        |
| Certificate of Deposit (Bank of Stockton) ** | 10,828          | ,094 | 10,828,094            |    | 45,787                  |           |     | 41%        |
| TOTAL OPERATING FUNDS                        | \$ 27,004       | 329  | \$ 26,620,424         | \$ | 72,102                  | \$        | 340 | 100%       |

<sup>\*</sup> Interest recorded Quarterly (Dec 2024)

<sup>\*\*</sup> CD opened 12/28/2024 interest rate 5.10% Term 6 months

Total Interest Earned FY 23/24
Total Interest Earned FY 24/25

\$ 1,034,558

\$ 701,237