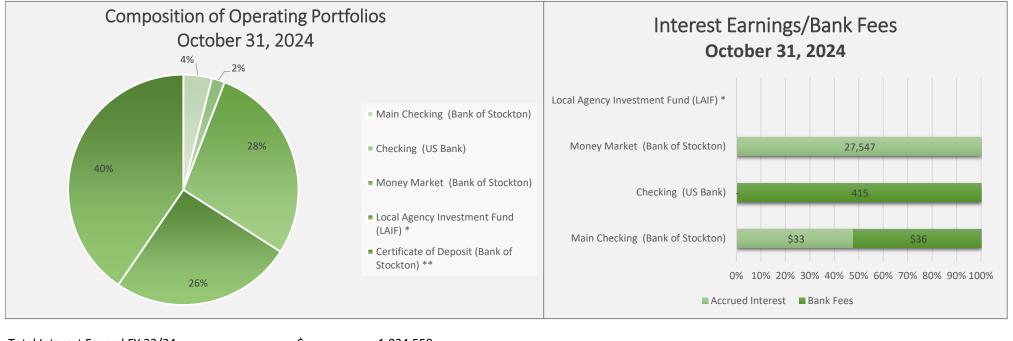

## TREASURER'S REPORT For the Month Ended

| October 31, 2024                             |       |              |      |             |    |                  |    |           |     |            |  |
|----------------------------------------------|-------|--------------|------|-------------|----|------------------|----|-----------|-----|------------|--|
| Operating Portfolios                         | Begin | ning Balance | Endi | ing Balance |    | Accrued Interest |    | Bank Fees |     | % of Total |  |
| Main Checking (Bank of Stockton)             | \$    | 397,527      | \$   | 1,059,740   | \$ | 33               | \$ |           | 36  | 4%         |  |
| Checking (US Bank)                           |       | 462,164      |      | 485,658     |    | -                |    |           | 415 | 2%         |  |
| Money Market (Bank of Stockton)              |       | 8,825,117    |      | 7,452,664   |    | 27,547           |    |           |     | 28%        |  |
| Local Agency Investment Fund (LAIF) *        |       | 6,750,193    |      | 6,750,193   |    |                  |    |           |     | 26%        |  |
| Certificate of Deposit (Bank of Stockton) ** |       | 10,651,499   |      | 10,693,426  |    | 41,927           |    |           |     | 40%        |  |
| TOTAL OPERATING FUNDS                        | \$    | 27,086,499   | \$   | 26,441,680  | \$ | 69,506           | \$ |           | 450 | 100%       |  |
| * Interest recorded Quarterly (June 2024)    |       |              |      |             |    |                  |    |           |     |            |  |

\*\* CD opened 6/27/2024 interest rate 5.10%

Term 6 months

| Total Interest Earned FY 23/24 | \$<br>1,034,558 |
|--------------------------------|-----------------|
| Total Interest Earned FY 24/25 | \$<br>297,605   |