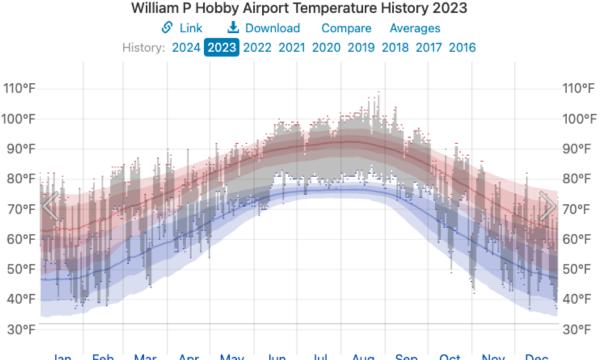

### **Angleton Weather 2022-2023**

The daily range of reported temperatures (gray bars) and 24-hour highs (red ticks) and lows (blue ticks), placed over the daily average high (faint red line) and low (faint blue line) temperature, with 25th to 75th and 10th to 90th percentile bands.