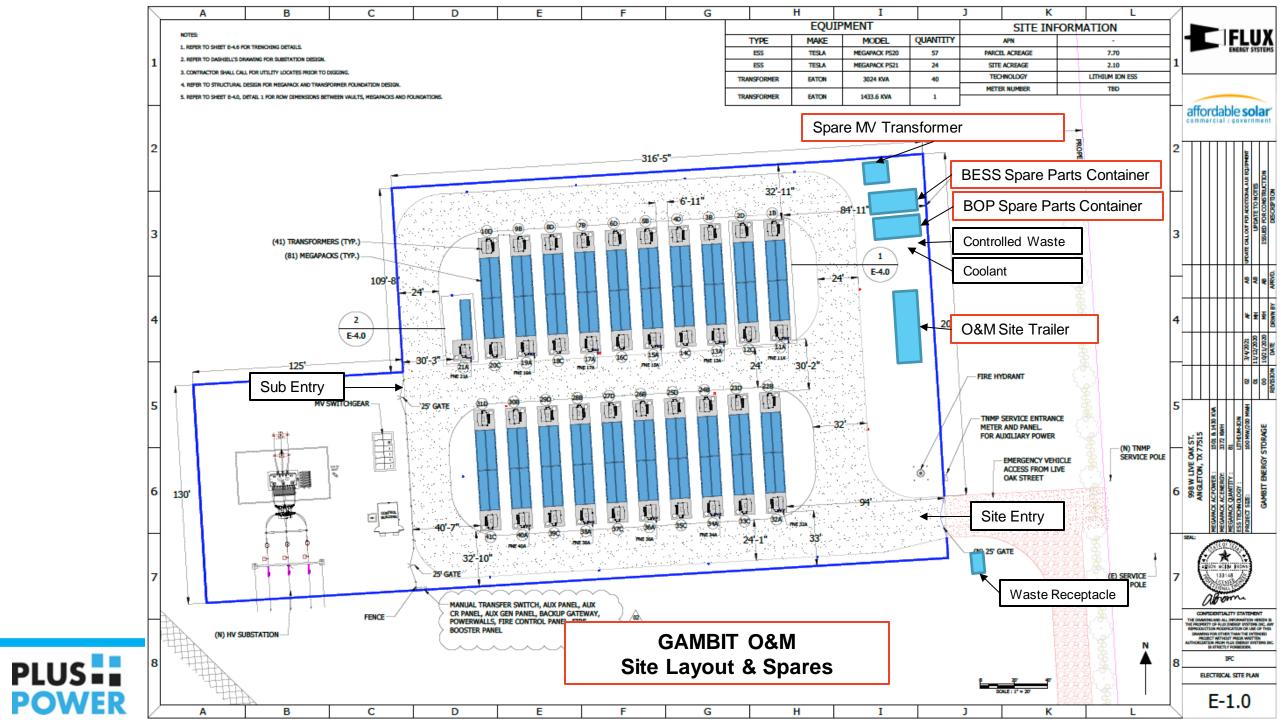

## Fence Layout

#### Fence:

20 wide double swillg, double lost gate chain link with fabric knuckled top and obttom.

(d.) The height of any structure, lighting, and container should be no greater than 10 feet from the foundations outside the project substation. One substation dead-end tower up to approximately 70 ft tall to interconnect with TNMP power line will be allowed with the project substation and all other equipment within the project substation shall be limited to 40ft