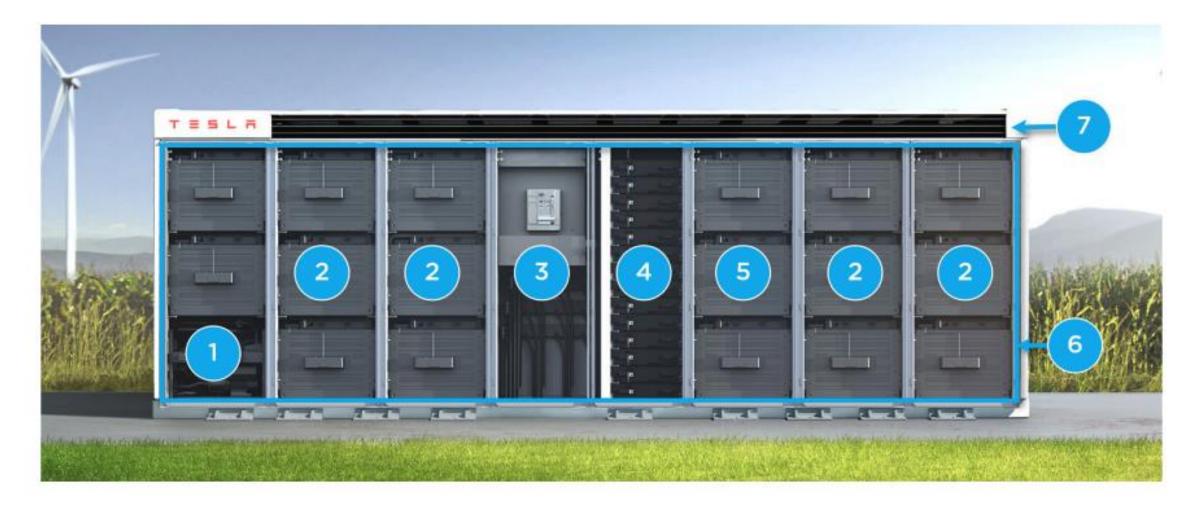

Gambit
City of Angleton
Fence Permit
Application

02/6/2024



## Gambit Project Overview

Operational since Summer 2021, Plus Power began development in 2019



- Project Size & Location:
  - 100 MW / 175 MWh
  - 81 Megapacks, 41 Transformers
  - Angleton, Texas





## Tesla Megapack





### **Angleton Weather 2022-2023**





The daily range of reported temperatures (gray bars) and 24-hour highs (red ticks) and lows (blue ticks), placed over the daily average high (faint red line) and low (faint blue line) temperature, with 25th to 75th and 10th to 90th percentile bands.



## Fence Layout





## **Product Options**



Quilted Curtain Exterior Grade





High density Acoustical Fence



# Proposed noise mitigation and compliance



#### Noise requirements:

Acoustic-fence solution will meet SUP noise requirements (must be at minimum 18 feet to block sound)

#### Fence:

- The fence solution is similar to Angleton High School Baseball Field in terms of general look
- Will request a variance to maximum
   12 foot requirement

(8) Special purpose fencing, such as fencin