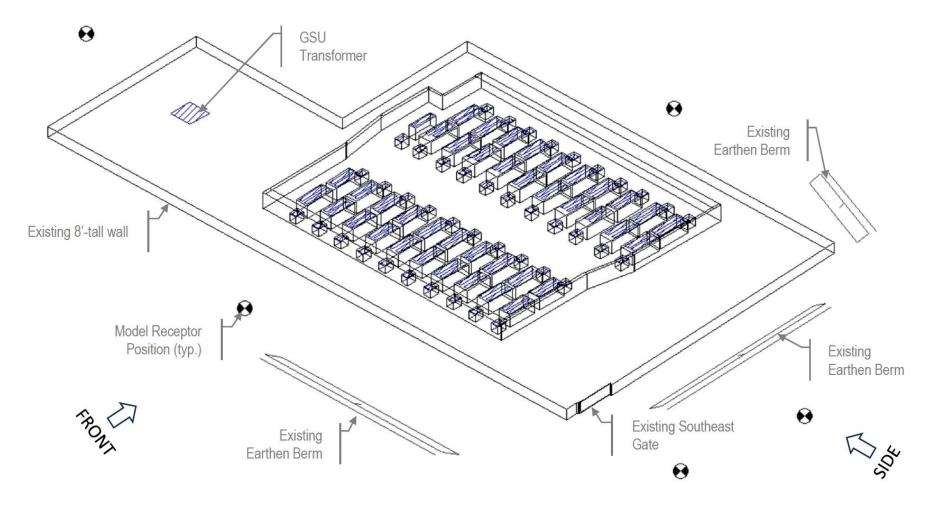

Gambit
City of Angleton
Fence Permit
Application

02/6/2024



## Gambit Project Overview

Operational since Summer 2021, Plus Power began development in 2019



- Project Size & Location:
  - 100 MW / 175 MWh
  - 81 Megapacks, 41 Transformers
  - Angleton, Texas





## Tesla Megapack





### **Angleton Weather 2022-2023**





The daily range of reported temperatures (gray bars) and 24-hour highs (red ticks) and lows (blue ticks), placed over the daily average high (faint red line) and low (faint blue line) temperature, with 25th to 75th and 10th to 90th percentile bands.



## Fence Layout





## **Product Options**



Quilted Curtain Exterior Grade





High density Acoustical Fence



# Proposed noise mitigation and compliance



#### Noise requirements:

Acoustic-fence solution will meet SUP noise requirements (must be at minimum 18 feet to block sound)

#### Fence:

- The fence solution is similar to Angleton High School Baseball Field in terms of general look
- Will request a variance to maximum
   12 foot requirement

(8) Special purpose fencing, such as fencing around tennis courts, is allowed only upon issuance of a permit from the city. The maximum height of such fencing shall be 12 feet.



## Special Use Permit Requirements – we will meet these



#### Noise requirements:

(f.) A sound study shall be conducted to determine the ambient noise level prior to the inst