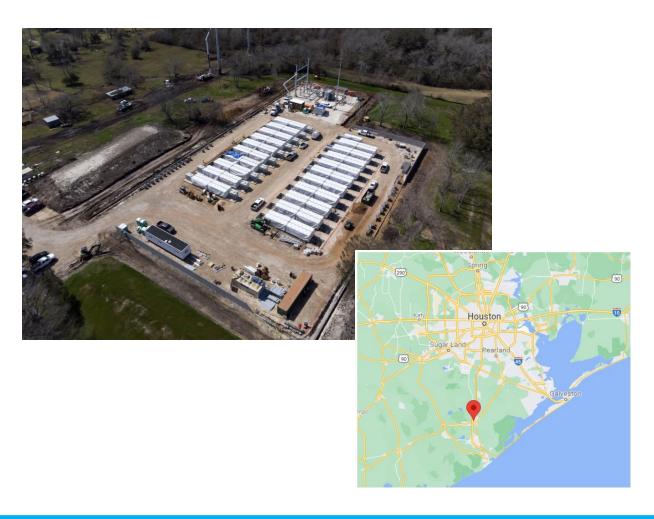

## Gambit Project Overview

Operational since Summer 2021, Plus Power began development in 2019

- Project Size & Location:
  - 100 MW / 175 MWh
  - 81 Megapacks, 41 Transformers
  - Angleton, Texas