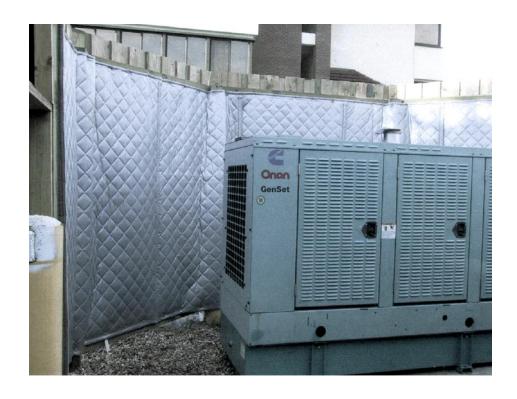

## **Product Options**

Quilted Curtain Exterior Grade

High density Acoustical Fence

#### Fence:

- The fence solution is similar to Angleton High School Baseball Field in terms of general look
- Will request a variance to maximum
   12 foot requirement

(8) Special purpose fencing, such as fencing around tennis courts, is allowed only upon issuance of a permit from the city. The maximum height of such fencing shall be 12 feet.