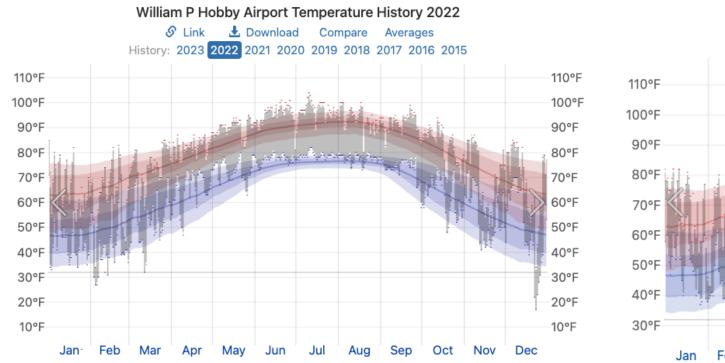

### **Angleton Weather 2022-2023**

The daily range of reported temperatures (gray bars) and 24-hour highs (red ticks) and lows (blue ticks), placed over the daily average high (faint red line) and low (faint blue line) temperature, with 25th to 75th and 10th to 90th percentile bands.