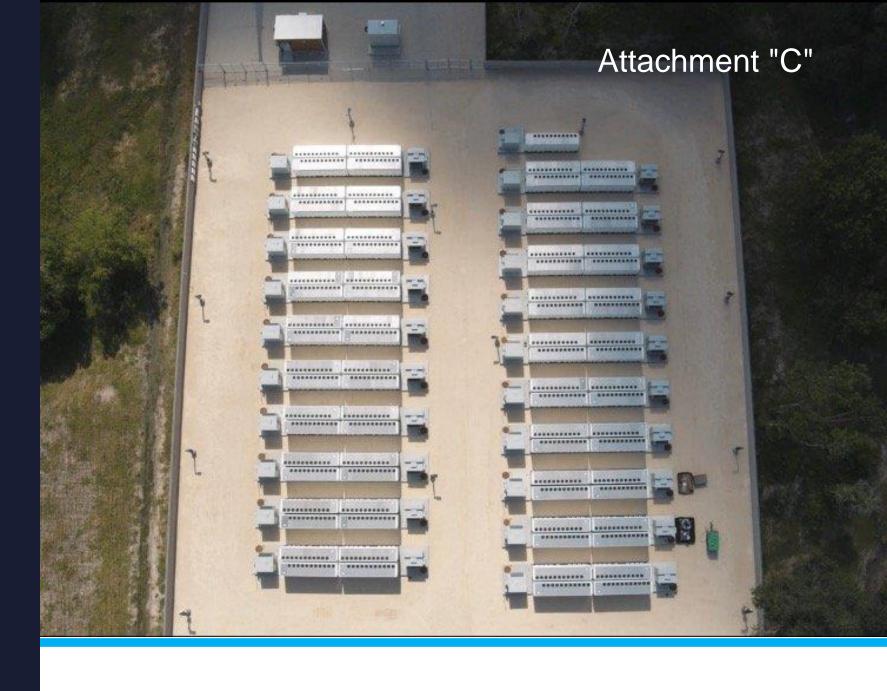

## Gambit Project Overview

Operational since Summer 2021, Plus Power began development in 2019

- Project Size & Location:
  - 100 MW / 175 MWh
  - 81 Megapacks, 41 Transformers
  - Angleton, Texas