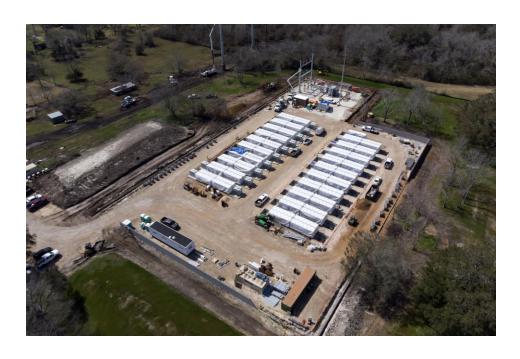

## Gambit Project Overview

Operational since Summer 2021, Plus Power began development in 2019

- Project Size & Location:
  - 100 MW / 175 MWh
  - 81 Megapacks, 41 Transformers
  - Angleton, Texas