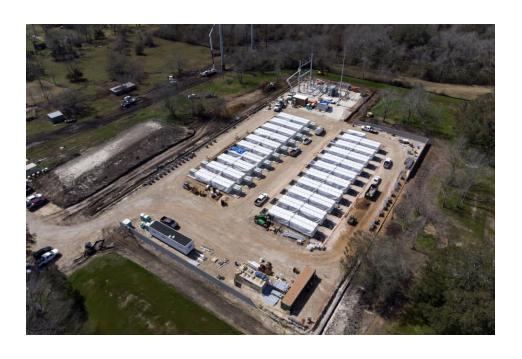

## Gambit Project Overview

Operational since Summer 2021, Plus Power began development in 2019

- Project Size & Location:
  - 100 MW / 175 MWh
  - 81 Megapacks, 41 Transformers
  - Angleton, Texas