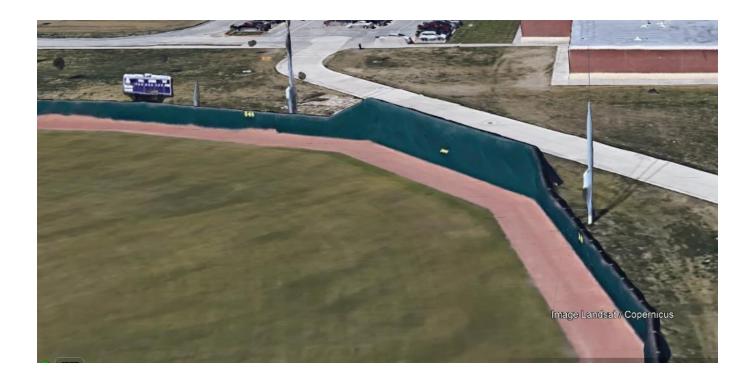

#### Fence:

- The fence solution is similar to Angleton High School Baseball Field in terms of general look
- Will request a variance to maximum
   12 foot requirement

(8) Special purpose fencing, such as fencing around tennis courts, is allowed only upon issuance of a permit from the city. The maximum height of such fencing shall be 12 feet.