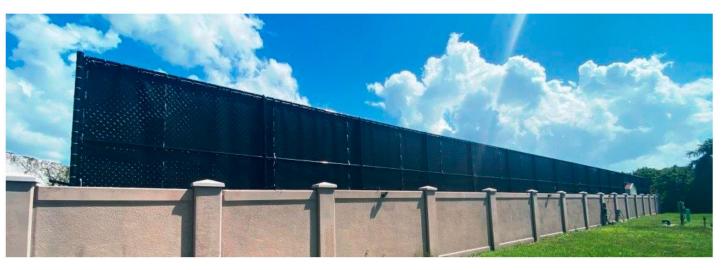

#### Fence:

- The fence solution is similar to Angleton High School Baseball Field in terms of general look
- Will request a variance to maximum
   12 foot requirement

(8) Special purpose fencing, such as fencing around tennis courts, is allowed only upon issuance of a permit from the city. The maximum height of such fencing shall be 12 feet.