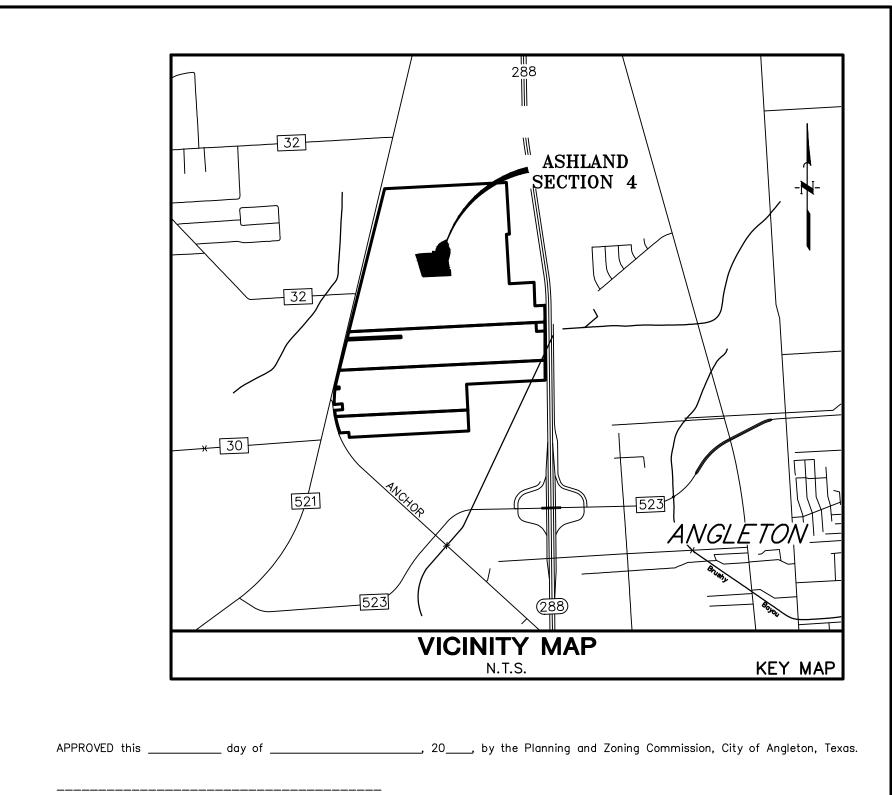

# ASHLAND SECTION 4

A SUBDIVISION OF 19.38 ACRES OF LAND OUT OF THE SHUBAEL MARSH SURVEY, A-81 & A-82

BRAZORIA COUNTY, TEXAS

88 LOTS

6 RESERVES

6 BLOCKS

MAY 2024

OWNER ANCHOR HOLDINGS MP LLC 101 PARKLANE BOULEVARD, SUITE 102 SUGARLAND, TEXAS 77478 281-912-3364

SHUBAEL MARSH SURVEY ABSTRACT 82

GEORGE ROBINSON LEAGUE ABSTRACT 126