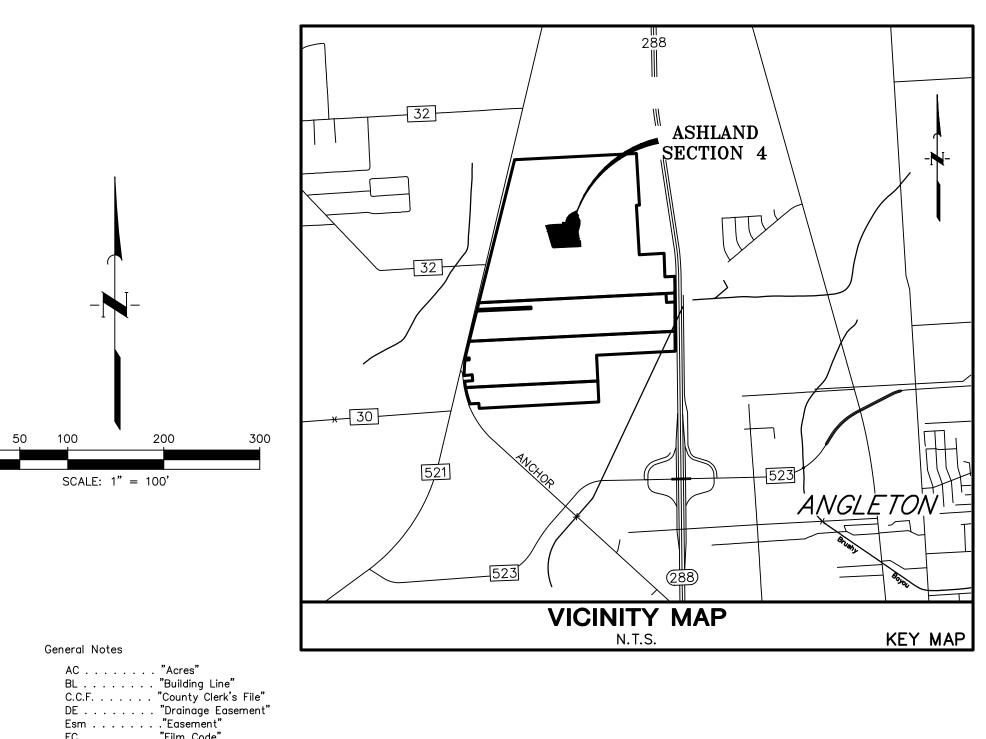

# ASHLAND SECTION 4

A SUBDIVISION OF 19.38 ACRES OF LAND OUT OF THE SHUBAEL MARSH SURVEY, A-81 & A-82

BRAZORIA COUNTY, TEXAS

88 LOTS

6 RESERVES

6 BLOCKS

MAY 2024

OWNER ANCHOR HOLDINGS MP LLC 101 PARKLANE BOULEVARD, SUITE 102 SUGARLAND, TEXAS 77478 281-912-3364

SHUBAEL MARSH SURVEY ABSTRACT 82

GEORGE ROBINSON LEAGUE ABSTRACT 126