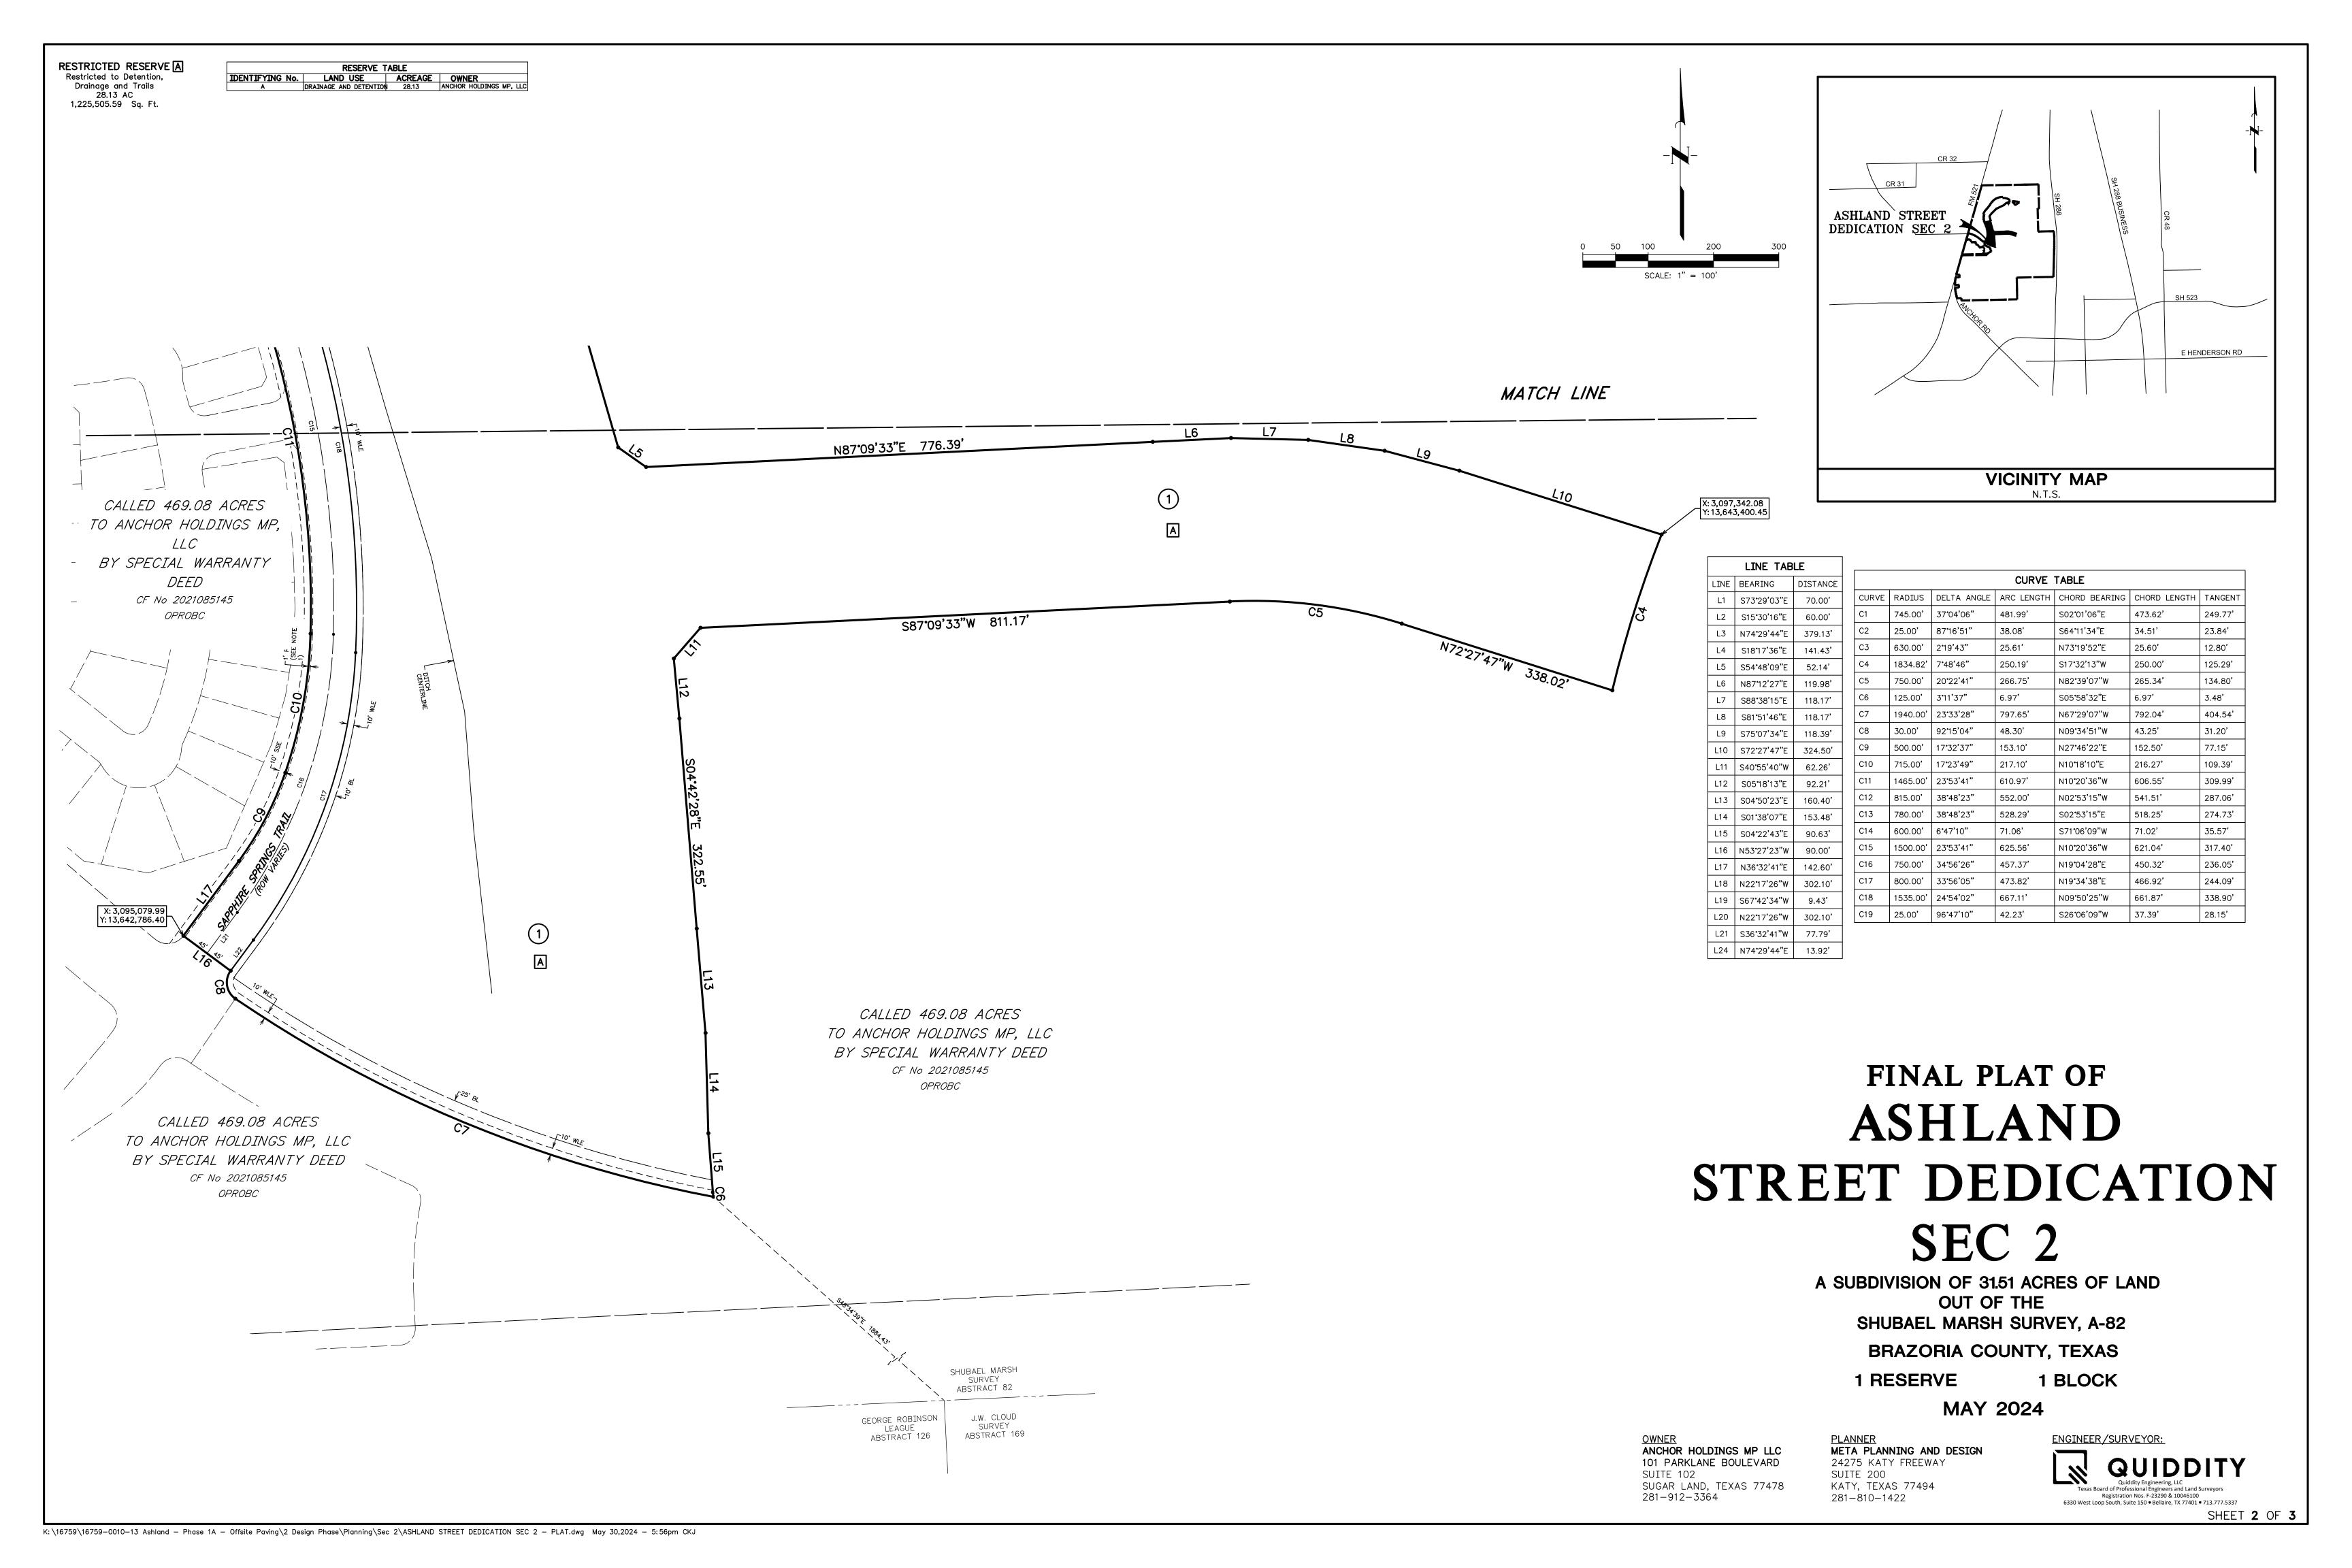

## FINAL PLAT OF ASHLAND STREET DEDICATION

SEC 2

A SUBDIVISION OF 31.51 ACRES OF LAND

OUT OF THE SHUBAEL MARSH SURVEY, A-82

**BRAZORIA COUNTY, TEXAS** 

1 RESERVE

KATY, TEXAS 77494

281-810-1422

ANCHOR HOLDINGS MP LLC

101 PARKLANE BOULEVARD

SUGAR LAND, TEXAS 77478

SUITE 102

281-912-3364

1 BLOCK MAY 2024

PLANNER
META PLANNING AND DESIGN 24275 KATY FREEWAY SUITE 200

**ENGINEER/SURVEYOR:** Registration Nos. F-23290 & 10046100

SHEET 1 OF 3

STATE OF TEXAS § COUNTY OF BRAZORIA § A METES & BOUNDS description of a certain 31.51—acre tract of land situated in the Shubael Marsh Survey, Abstract No. 82, in Brazoria County, Texas, being out of a called 469.08 acre tract of land conveyed to Anchor Holdings MP, LLC by Special Warranty Deed recorded in Clerk's File No. 2021085145 of the Official Public Records of Brazoria County; said 31.51—acre tract being more particularly described as follows with all bearings being based on the Texas Coordinate System of 1983, South Central Zone; COMMENCING at a found concrete monument at the northwest corner of said 469.08—acre tract, the southwest corner of a called 2.97—acre tract of land conveyed to James W. Northrup and Deborah Northrup in Clerk's File No. 01-008056 in Brazoria County Official Public Records, and along the east line of F.M. Highway 521 recorded in Volume P, Page 201 of the Commissioner Court Records, from which a 5/8 inch found iron rod bears North 87°03'34" East, 3,809.04 feet; THENCE, South 14°02'37" West, along the west line of said 469.08—acre tract, common with the east line of said F.M. Highway 521, 1,798.64 feet to a point for corner;

THENCE, South 75°57'23" East, 681.31 feet to the POINT OF BEGINNING;

THENCE, South 73°29'03" East, 70.00 feet to a point at the beginning of a non-tangent curve to the left; THENCE, along the arc of said non-tangent curve to the left having a radius of 745.00 feet, a central angle of 37°04'06", an arc length of 481.99 feet, and a long chord bearing South 02°01'06" East, 473.62 feet to a point at the beginning of a compound curve to the left;

THENCE, along the arc of said compound curve to the left having a radius of 25.00 feet, a central angle of 87°16'51", an arc length of 38.08 feet, and a long chord bearing South 64°11'34" East, 34.51 feet to a point at the beginning of a reverse curve to the right;

THENCE, along the arc of said reverse curve to the right having a radius of 630.00 feet, a central angle of 02°19'43", an arc length of 25.61 feet, and a long chord bearing North 73°19'52" East, 25.60 feet to a

THENCE, South 15°30'16" East, 60.00 feet to a point for corner;

THENCE, North 74°29'44" East, 375.95 feet to a point at the beginning of a non-tangent curve to the

THENCE, along the arc of said non-tangent curve to the left having a radius of 5868.77 feet, a central angle of 01°38'32", an arc length of 168.21 feet, and a long chord bearing South 19°02'10" East, 168.21

THENCE over and across the aforementioned 469.08—acre tract the following nine (9) courses and

- 1. South 16°09'42" East, 249.50 feet to a point for corner;
- 2. South 16°45'51" East, 290.01 feet to a point for corner;
- 3. South 54°48'09" East, 47.26 feet to a point for corner;
- 4. North 87°09'33" East, 776.39 feet to a point for corner;
- 5. North 87°12'27" East, 119.98 feet to a point for corner;
- 6. South 88°38'15" East, 118.17 feet to a point for corner;
- 7. South 81°51'46" East, 118.17 feet to a point for corner;
- 8. South 75°07'34" East, 118.39 feet to a point for corner;
- 9. South 72°27'47" East, 324.50 feet to a point at the beginning of a non-tangent curve to the left;

THENCE, along the arc of said non-tangent curve to the left having a radius of 1834.82 feet, a central angle of 07°48'46", an arc length of 250.19 feet, and a long chord bearing South 17°32'13" West, 250.00

THENCE, North 72°27'47" West, 338.02 feet to a point at the beginning of a curve to the left;

THENCE, along the arc of said curve to the left having a radius of 750.00 feet, a central angle of 20°22'41", an arc length of 266.75 feet, and a long chord bearing North 82°39'07" West, 265.34 feet to a

THENCE over and across the aforementioned 469.08-acre tract the following (7) courses and distances;

- 1. South 87°09'33" West, 811.17 feet to a point for corner;
- 2. South 40°55'40" West, 62.26 feet to a point for corner;
- 3. South 05°18'13" East, 92.21 feet to a point for corner;
- 4. South 04°42'28" East, 322.55 feet to a point for corner;
- 5. South 04°50'23" East, 160.40 feet to a point for corner;
- 6. South 01°38'07" East, 153.48 feet to a point for corner;
- 7. South 04°22'43" East, 90.63 feet to a point at the beginning of a curve to the left;

THENCE, along the arc of said curve to the left having a radius of 125.00 feet, a central angle of 03°11'37", an arc length of 6.97 feet, and a long chord bearing South 05°58'32" East, 6.97 feet to a point at the beginning of a reverse curve to the right;

THENCE, along the arc of said reverse curve to the right having a radius of 1940.00 feet, a central angle of 23°33'28", an arc length of 797.65 feet, and a long chord bearing North 67°29'07" West, 792.04 feet to a point at the beginning of a compound curve to the right;

THENCE, along the arc of said compound curve to the right having a radius of 30.00 feet, a central angle of 92°15'04", an arc length of 48.30 feet, and a long chord bearing North 09°34'51" West, 43.25 feet to a

THENCE, North 53°27'23" West, 90.00 feet to a point for corner;

THENCE, North 36°32'41" East, 142.60 feet to a point at the beginning of a curve to the left;

THENCE, along the arc of said curve to the left having a radius of 500.00 feet, a central angle of 17°32'37", an arc length of 153.10 feet, and a long chord bearing North 27°46'22" East, 152.50 feet to a

THENCE, along the arc of said compound curve to the left having a radius of 715.00 feet, a central angle of 17°23'49", an arc length of 217.10 feet, and a long chord bearing North 10°18'10" East, 216.27 feet to

THENCE, along the arc of said compound curve to the left having a radius of 1465.00 feet, a central angle of 23°53'41", an arc length of 610.97 feet, and a long chord bearing North 10°20'36" West, 606.55

THENCE, North 22°17'26" West, 302.10 feet to a point at the beginning of a curve to the right;

THENCE, along the arc of said curve to the right having a radius of 815.00 feet, a central angle of 38°48'23", an arc length of 552.00 feet, and a long chord bearing North 02°53'15" West, 541.51 feet to a point for corner; to the POINT OF BEGINNING, CONTAINING 31.51—acres of land in Brazoria County, Texas.

## FINAL PLAT OF ASHLAND STREET DEDICATION SEC 2

A SUBDIVISION OF 31.51 ACRES OF LAND OUT OF THE SHUBAEL MARSH SURVEY, A-82 **BRAZORIA COUNTY, TEXAS** 1 RESERVE 1 BLOCK

MAY 2024

ANCHOR HOLDINGS MP LLC 101 PARKLANE BOULEVARD SUITE 102 SUGAR LAND, TEXAS 77478 281-912-3364

<u>PLANNER</u> META PLANNING AND DESIGN 24275 KATY FREEWAY SUITE 200 KATY, TEXAS 77494 281-810-1422

ASHLAND STREET

E HENDERSON RD

**VICINITY MAP**