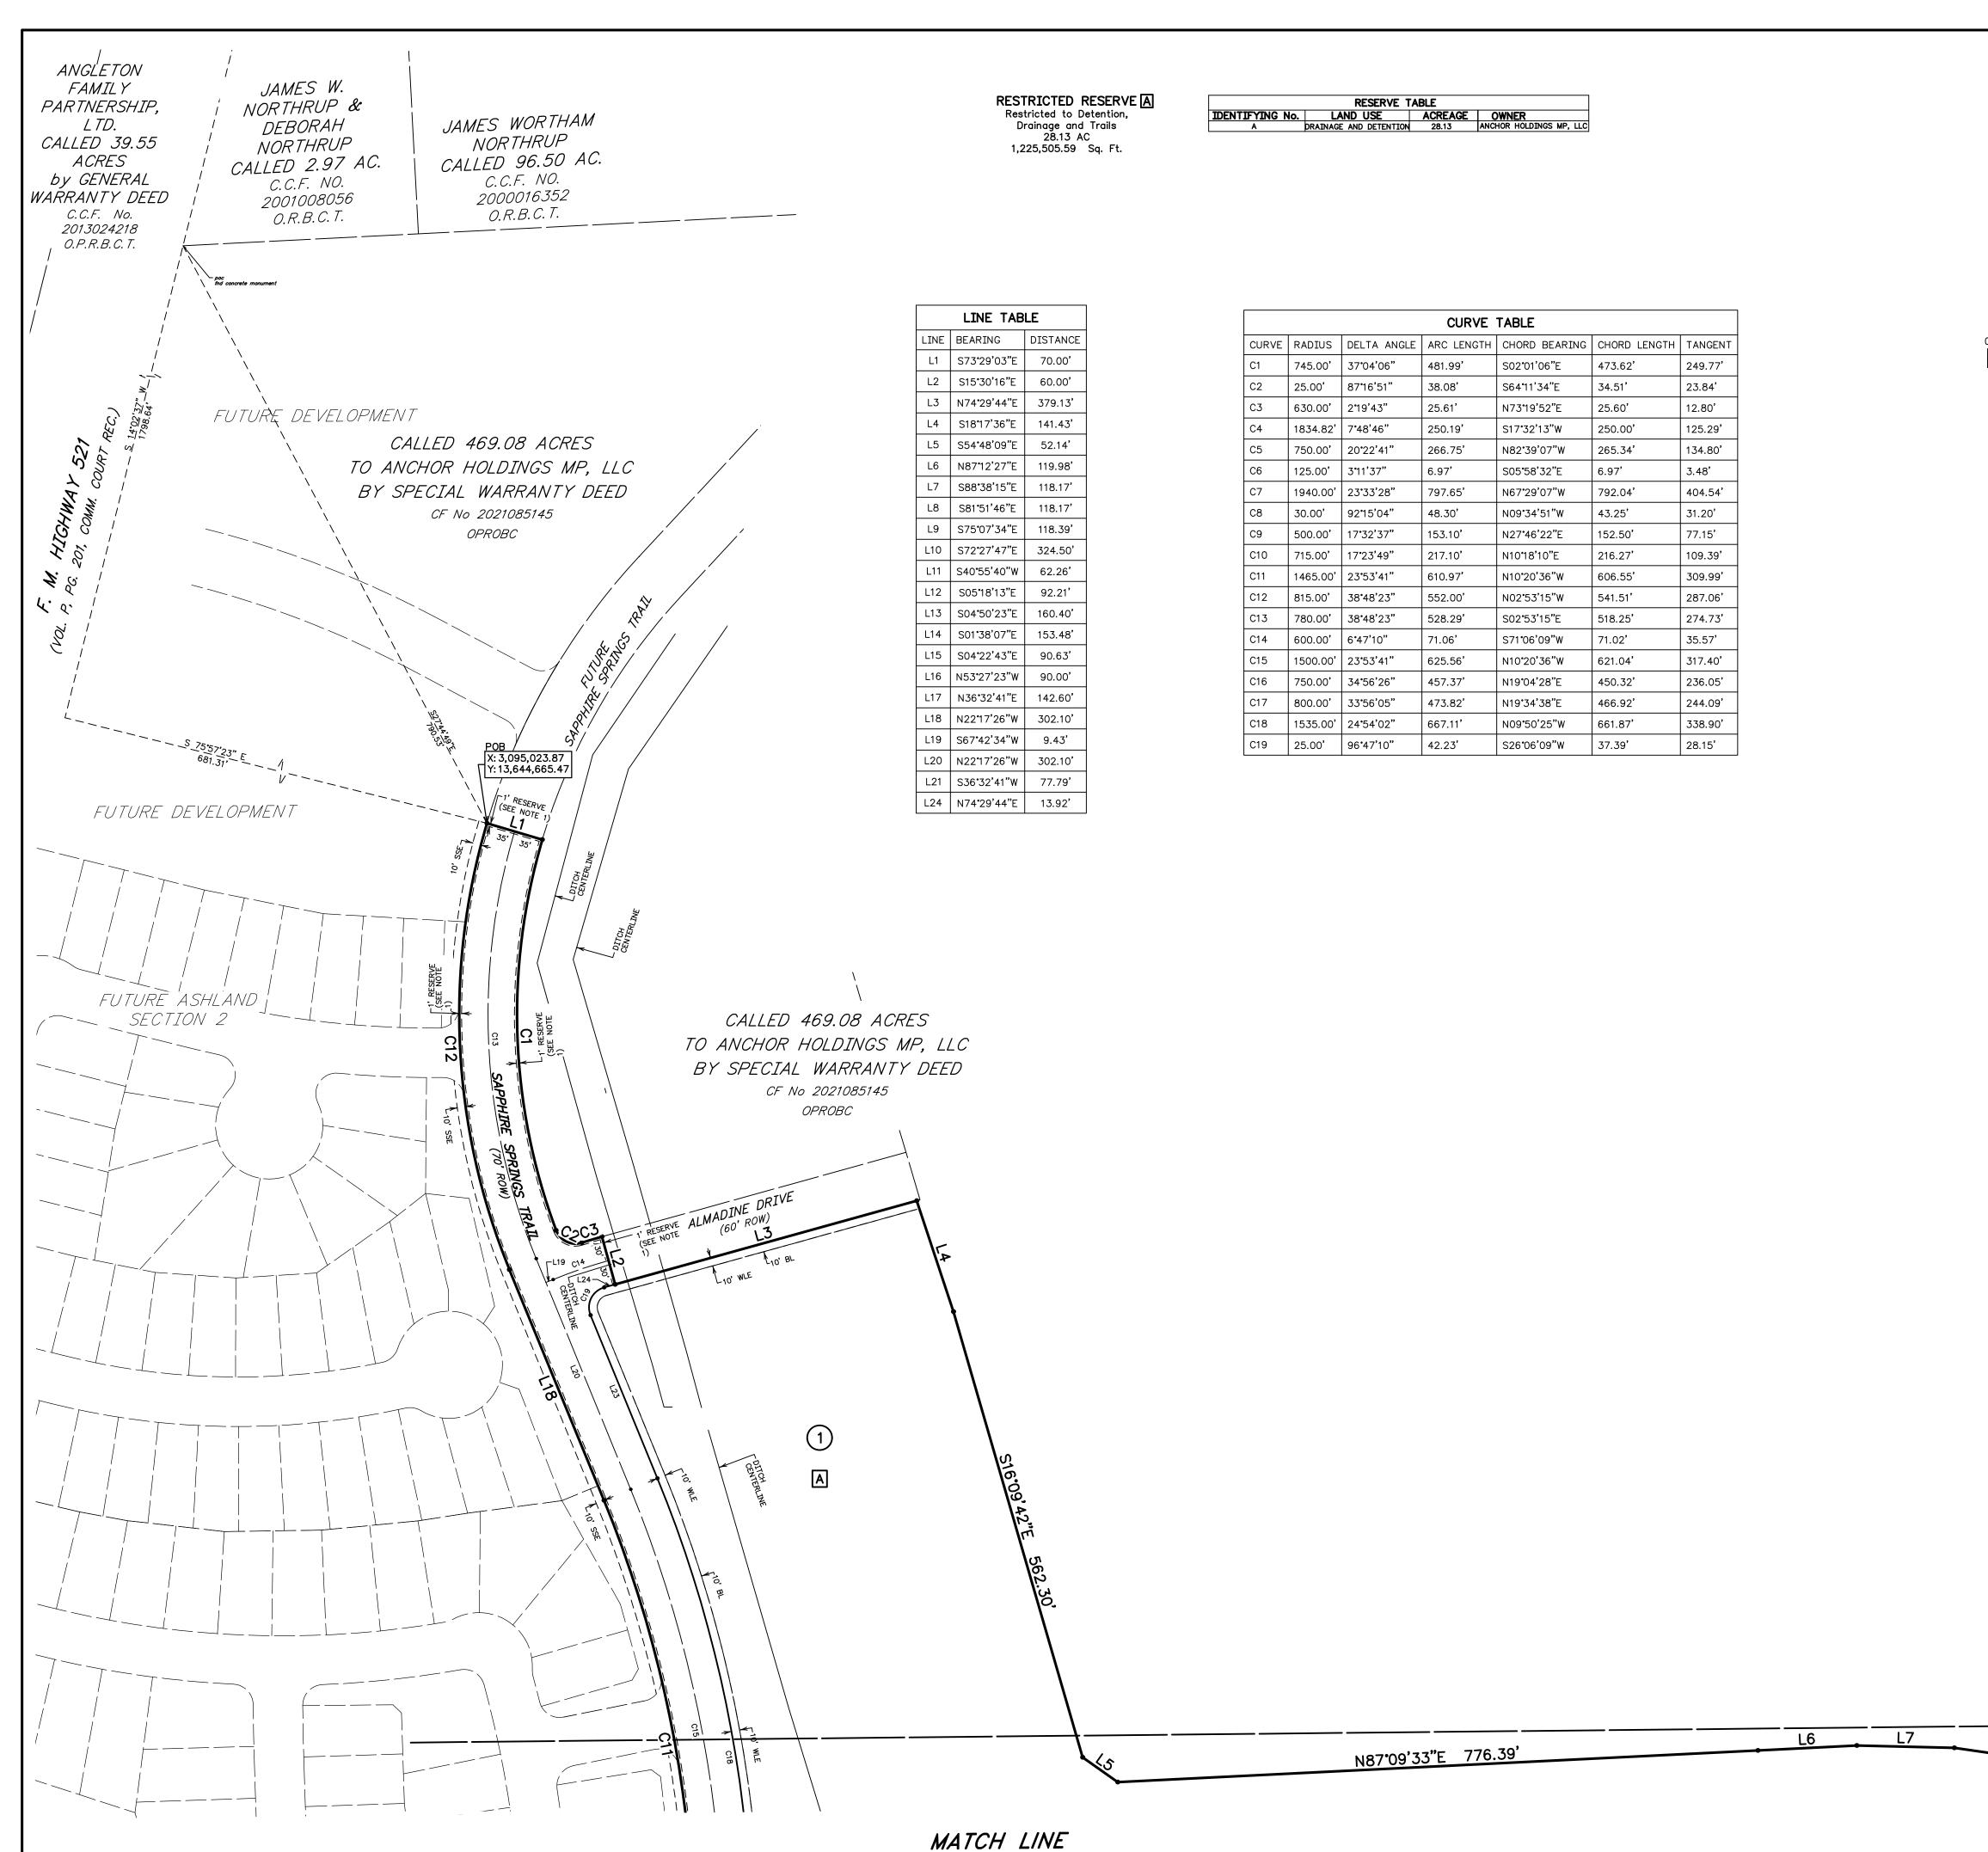

. "Building Line" "County Clerk's File" "Drainage Easement"

."Easement' "Film Code"

."Official County Clerk, Brazoria County, Texas" "Number"

ROW . "Right-of-Way" SSE . ."Sanitary Sewer Easement ."Square Feet" ."Storm Sewer Easement

."Temporary" "Utility Easement" ."Volume and Page" ."Waterline Easement"

> ."Block Number" ."Set 3/4-inch Iron Rod (with Cap Stamped "QUIDDITY ENG. PROPERTY CORNER") as per Certification"

## General Notes

1. A one-foot reserve (1' reserve) has been dedicated to the public in fee as a buffer separation between the side or end of streets in subdivision plats where such streets abut adjacent acreage tracts, the condition of such dedicated being that when the adjacent property is subdivided in a recorded plat, the one—foot reserve shall thereupon become vested in the public for street right—of—way purposes and the title fee thereto shall revert to and revest in the dedicator, his heirs, assigns or successors.

- All building lines along street rights—of—way are as shown on the plat. The Coordinates shown hereon are Texas Coordinate System of 1983, South Central Zone NAD 83, and may be brought to surface by applying the following combined scale factor of 0.999870017. 4. Absent written authorization by the affected utilities, all utility and aerial easements must be kept unobstructed from any non—utility improvements or obstructions by the property owner. Any unauthorized improvements or obstructions may be removed by any public utility at the property owner's expense. While wooden posts and paneled wooden fences along the perimeter and back to back easements and alongside rear lots lines are permitted, they too may be removed by public utilities
- at the property owner's expense should they be an obstruction. Public Utilities may put said wooden posts and paneled wooden fences back up, but generally will not replace with new fencing. HORIZONTAL DATUM: All bearings are referenced to the Texas Coordinate system, North American datum of 1983 (nad83), South Central
- 6. VERTICAL DATUM: Elevations were obtained with Real Time Kinetic Global Positioning Satellite Equipment and are based on National Geodetic Survey Monument Designation: DG6956 DW11 CLUTE COOP CORS ARP DL3490 TXBC BAY CITY CORS ARP

## DH3614 TXLM LA MARQUE CORS ARP

- 7. According to Map No. 48039C0430K of the Federal Emergency Management Agency's Flood Insurance Rate Maps for Brazoria County, Texas and Incorporated Areas, dated December 30, 2020, the subject tract is situated within: Shaded Zone "X"; defined as areas of 500-year flood; areas of 100-year flood with average depths of less than 1-foot or with drainage areas less than 1 square mile; and areas protected by levees from 100-year flood.
- This flood statement does not imply that the property or structures thereon will be free from flooding or flood damage. On rare occasions floods can and will occur and flood heights may be increased by man-made or natural causes. This flood statement shall
- not create liability on the part of the surveyor. All drainage easements shown hereon shall be dedicated to the public and shall be maintained by the MUD.
- Sidewalks shall be constructed in accordance with the Development Agreement between the City of Angleton, Texas and Developer. 10. Notice: Selling a portion of this addition by metes and bounds is a violation of the Unified Development Code of the City of Angleton
- and State platting statutes and is subject to fines and withholding of utilities and building permits. 11. Notice: Plat approval shall not be deemed to or presumed to give authority to violate, nullify, void, or cancel any provisions of local
- state, or federal laws, ordinances, or codes. 12. Notice: The applicant is responsible for securing any Federal permits that may be necessary as the result of proposed developmen activity. The City of Angleton is not responsible for determining the need for, or ensuring compliance with any Federal permit.
- 13. Notice: Approval of this plat does not constitute a verification of all data, information and calculations supplied by the applicant. The Engineer of Record or Registered Public Land Surveyor is solely responsible for the Completeness, accuracy and adequacy of his/her submittal where or not the application is reviewed for code compliance by the City Engineer.
- 14. Notice: All responsibility for the adequacy of this plat remains with the engineer or surveyor who prepared them. In approving these plans, the City of Angleton must rely on the adequacy of the work of the Engineer and/or surveyor of record. 15. Reserves A shall be owned and maintained by the Brazoria County MUD No. 82

## FINAL PLAT OF ASHLAND STREET DEDICATION

SEC 2

A SUBDIVISION OF 31.51 ACRES OF LAND

OUT OF THE SHUBAEL MARSH SURVEY, A-82

**BRAZORIA COUNTY, TEXAS** 

1 RESERVE

KATY, TEXAS 77494

281-810-1422

ANCHOR HOLDINGS MP LLC

101 PARKLANE BOULEVARD

SUGAR LAND, TEXAS 77478

SUITE 102

281-912-3364

1 BLOCK MAY 2024

PLANNER
META PLANNING AND DESIGN 24275 KATY FREEWAY SUITE 200

**ENGINEER/SURVEYOR:** Registration Nos. F-23290 & 10046100

SHEET 1 OF 3

STATE OF TEXAS § COUNTY OF BRAZORIA § A METES & BOUNDS description of a certain 31.51—acre tract of land situated in the Shubael Marsh Survey, Abstract No. 82, in Brazoria County, Texas, being out of a called 469.08 acre tract of land conveyed to Anchor Holdings MP, LLC by Special Warranty Deed recorded in Clerk's File No. 2021085145 of the Official Public Records of Brazoria County; said 31.51—acre tract being more particularly described as follows with all bearings being based on the Texas Coordinate System of 1983, South Central Zone; COMMENCING at a found concrete monument at the northwest corner of said 469.08—acre tract, the southwest corner of a called 2.97—acre tract of land conveyed to James W. Northrup and Deborah Northrup in Clerk's File No. 01-008056 in Brazoria County Official Public Records, and along the east line of F.M. Highway 521 recorded in Volume P, Page 201 of the Commissioner Court Records, from which a 5/8 inch found iron rod bears North 87°03'34" East, 3,809.04 feet; THENCE, South 14°02'37" West, along the west line of said 469.08—acre tract, common with the east line of said F.M. Highway 521, 1,798.64 feet to a point for corner;

THENCE, South 75°57'23" East, 681.31 feet to the POINT OF BEGINNING;

THENCE, South 73°29'03" East, 70.00 feet to a point at the beginning of a non-tangent curve to the left; THENCE, along the arc of said non-tangent curve to the left having a radius of 745.00 feet, a central angle of 37°04'06", an arc length of 481.99 feet, and a long chord bearing South 02°01'06" East, 473.62 feet to a point at the beginning of a compound curve to the left;

THENCE, along the arc of said compound curve to the left having a radius of 25.00 feet, a central angle of 87°16'51", an arc length of 38.08 feet, and a long chord bearing South 64°11'34" East, 34.51 feet to a point at the beginning of a reverse curve to the right;

THENCE, along the arc of said reverse curve to the right having a radius of 630.00 feet, a central angle of 02°19'43", an arc length of 25.61 feet, and a long chord bearing North 73°19'52" East, 25.60 feet to a

THENCE, South 15°30'16" East, 60.00 feet to a point for corner;

THENCE, North 74°29'44" East, 375.95 feet to a point at the beginning of a non-tangent curve to the

THENCE, along the arc of said non-tangent curve to the left having a radius of 5868.77 feet, a central angle of 01°38'32", an arc length of 168.21 feet, and a long chord bearing South 19°02'10" East, 168.21

THENCE over and across the aforementioned 469.08—acre tract the following nine (9) courses and

- 1. South 16°09'42" East, 249.50 feet to a point for corner;
- 2. South 16°45'51" East, 290.01 feet to a point for corner;
- 3. South 54°48'09" East, 47.26 feet to a point for corner;
- 4. North 87°09'33" East, 776.39 feet to a point for corner;
- 5. North 87°12'27" East, 119.98 feet to a point for corner;
- 6. South 88°38'15" East, 118.17 feet to a point for corner;
- 7. South 81°51'46" East, 118.17 feet to a point for corner;
- 8. South 75°07'34" East, 118.39 feet to a point for corner;
- 9. South 72°27'47" East, 324.50 feet to a point at the beginning of a non-tangent curve to the left;

THENCE, along the arc of said non-tangent curve to the left having a radius of 1834.82 feet, a central angle of 07°48'46", an arc length of 250.19 feet, and a long chord bearing South 17°32'13" West, 250.00

THENCE, North 72°27'47" West, 338.02 feet to a point at the beginning of a curve to the left;

THENCE, along the arc of said curve to the left having a radius of 750.00 feet, a central angle of 20°22'41", an arc length of 266.75 feet, and a long chord bearing North 82°39'07" West, 265.34 feet to a

THENCE over and across the aforementioned 469.08-acre tract the following (7) courses and distances;

- 1. South 87°09'33" West, 811.17 feet to a point for corner;
- 2. South 40°55'40" West, 62.26 feet to a point for corner;
- 3. South 05°18'13" East, 92.21 feet to a point for corner;
- 4. South 04°42'28" East, 322.55 feet to a point for corner;
- 5. South 04°50'23" East, 160.40 feet to a point for corner;
- 6. South 01°38'07" East, 153.48 feet to a point for corner;
- 7. South 04°22'43" East, 90.63 feet to a point at the beginning of a curve to the left;

THENCE, along the arc of said curve to the left having a radius of 125.00 feet, a central angle of 03°11'37", an arc length of 6.97 feet, and a long chord bearing South 05°58'32" East, 6.97 feet to a point at the beginning of a reverse curve to the right;

THENCE, along the arc of said reverse curve to the right having a radius of 1940.00 feet, a central angle of 23°33'28", an arc length of 797.65 feet, and a long chord bearing North 67°29'07" West, 792.04 feet to a point at the beginning of a compound curve to the right;

THENCE, along the arc of said compound curve to the right having a radius of 30.00 feet, a central angle of 92°15'04", an arc length of 48.30 feet, and a long chord bearing North 09°34'51" West, 43.25 feet to a

THENCE, North 53°27'23" West, 90.00 feet to a point for corner;

THENCE, North 36°32'41" East, 142.60 feet to a point at the beginning of a curve to the left;

THENCE, along the arc of said curve to the left having a radius of 500.00 feet, a central angle of 17°32'37", an arc length of 153.10 feet, and a long chord bearing North 27°46'22" East, 152.50 feet to a

THENCE, along the arc of said compound curve to the left having a radius of 715.00 feet, a central angle of 17°23'49", an arc length of 217.10 feet, and a long chord bearing North 10°18'10" East, 216.27 feet to

THENCE, along the arc of said compound curve to the left having a radius of 1465.00 feet, a central angle of 23°53'41", an arc length of 610.97 feet, and a long chord bearing North 10°20'36" West, 606.55

THENCE, North 22°17'26" West, 302.10 feet to a point at the beginning of a curve to the right;

THENCE, along the arc of said curve to the right having a radius of 815.00 feet, a central angle of 38°48'23", an arc length of 552.00 feet, and a long chord bearing North 02°53'15" West, 541.51 feet to a point for corner; to the POINT OF BEGINNING, CONTAINING 31.51—acres of land in Brazoria County, Texas.