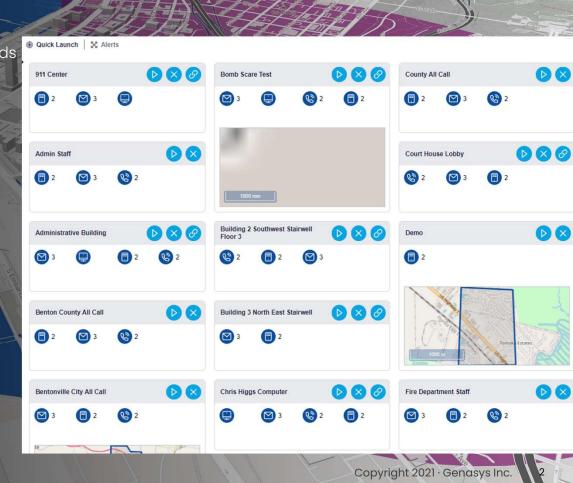

## Ease of Use

- Unlimited predefined templates
- Quick launch templates can be activated in seconds
- Intuitive interface for easy on the fly use
- Simultaneous selection of employee and citizens
- Easy data uploads and integrations