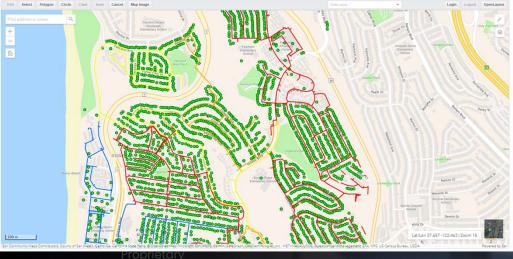

## Mapping

- Seamless integration with **ESRI ArcGIS** All **ESRI** customer maps available and updated in real time Live **Traffic** and **Weather** View all contact points on map before notification is sent Decide what map layers to view with easy toggle Shapefile import and **Web Map Service** integration
- User **definable area** map

## Pre-planning – Intelligent Zones

Hyper-Local Knowledge Increases Operational Efficiency

"During an Evacuation, speed is everything. Zonehaven has decreased our reflex time to order an evacuation and communicate updates instantly, saving lives."