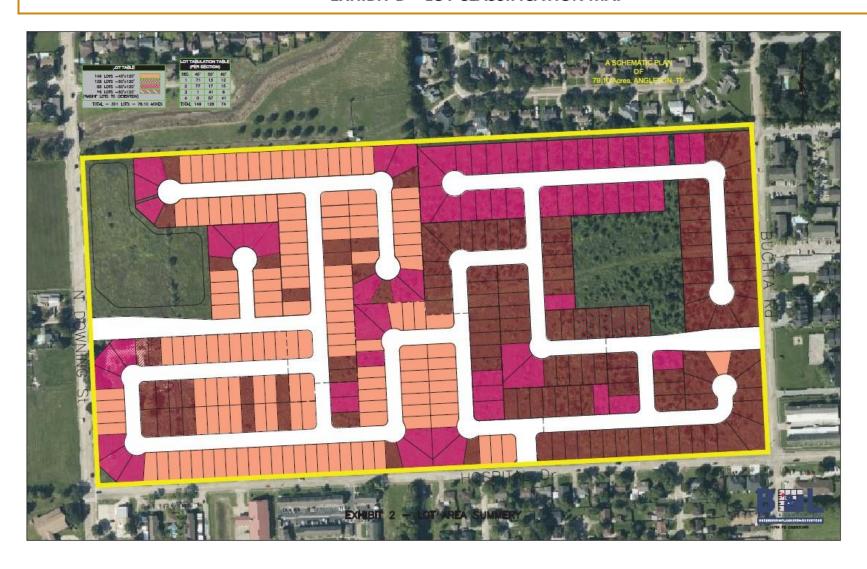

|
| 2049            | \$<br>275,000   | 34,600       | 44,185            | 353,785         |
| 2050            | \$<br>290,000   | 23,600       | 45,069            | 358,669         |
| 2051            | \$<br>300,000   | 12,000       | 45,970            | 357,970         |
| Total           | \$<br>5,085,000 | \$ 3,484,400 | \$ 997,871        | \$ 9,567,271    |

<sup>[</sup>a] Interest is calculated at an average rate of 4.00%.

<sup>[</sup>b] The figures shown above are estimates only and subject to change in Annual Service Plan Updates. Changes in Annual Collection Costs, reserve fund requirements, interest earnings, or other available offsets could increase or decrease the amounts shown.

# **EXHIBIT C – SECTION 2 FINAL REPLAT**





# **EXHIBIT D – LOT CLASSIFICATION MAP**



# **EXHIBIT E – BUYER DISCLOSURES**

Buyer Disclosures for the following Lot Types within Improvement Area #1 are found in this Exhibit:

- Lot Type 1 (45')
- Lot Type 2 (50')
- Lot Type 3 (60')

# RIVERWOOD RANCH PUBLIC IMPROVEMENT DISTRICT – IMPROVEMENT AREA #1 LOT TYPE 1 - BUYER DISCLOSURE

#### NOTICE OF OBLIGATIONS RELATED TO PUBLIC IMPROVEMENT DISTRICT

A person who proposes to sell or otherwise convey real property that is located in a public improvement district established under Subchapter A, Chapter 372, Local Government Code (except for public improvement districts described under Section 372.005), or Chapter 382, Local Government Code, shall first give to the purchaser of the property this written notice, signed by the seller.

For the purposes of this notice, a contract for