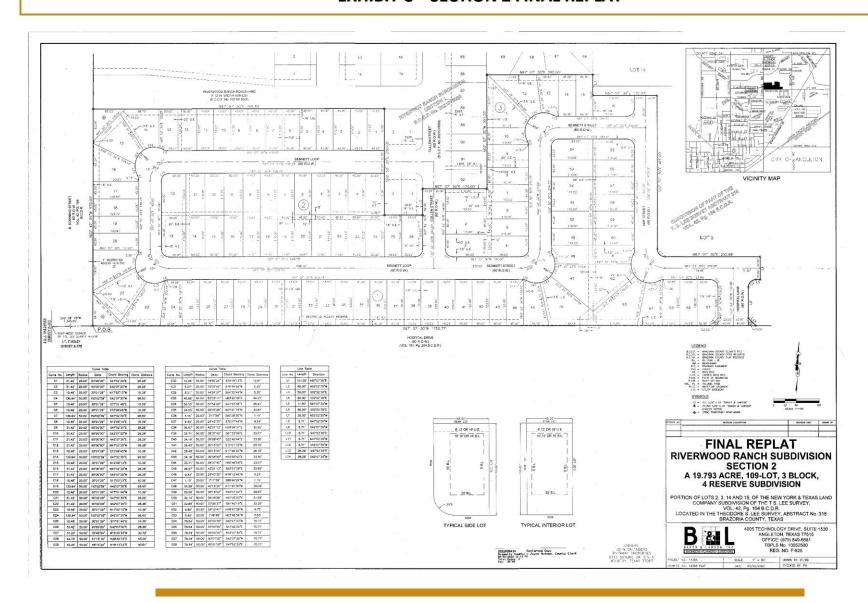

# **Improvement Area #1**

- The Riverwood Ranch Section 1 Plat was filed and recorded within the Brazoria County Official Public Records on March 11, 2021. The Riverwood Ranch Section 1 Plat consists of 71 Lots classified as Lot Type 1, 13 Lots classified as Lot Type 2, 12 Lots classified as Lot Type 3 and 3 Lots classified as Non-Benefited property.
- The Riverwood Ranch Section 2 Plat was filed and recorded with Brazoria County Official Public Records on May 2, 2022. The Riverwood Ranch Section 2 Plat consists of 77 Lots classified as Lot Type 1, 17 Lots classified as Lot Type 2, 15 Lots classified as Lot Type 3 and 4 Lots classified as Non-Benefited property.

See **Exhibit D** for the Lot Type classification map.