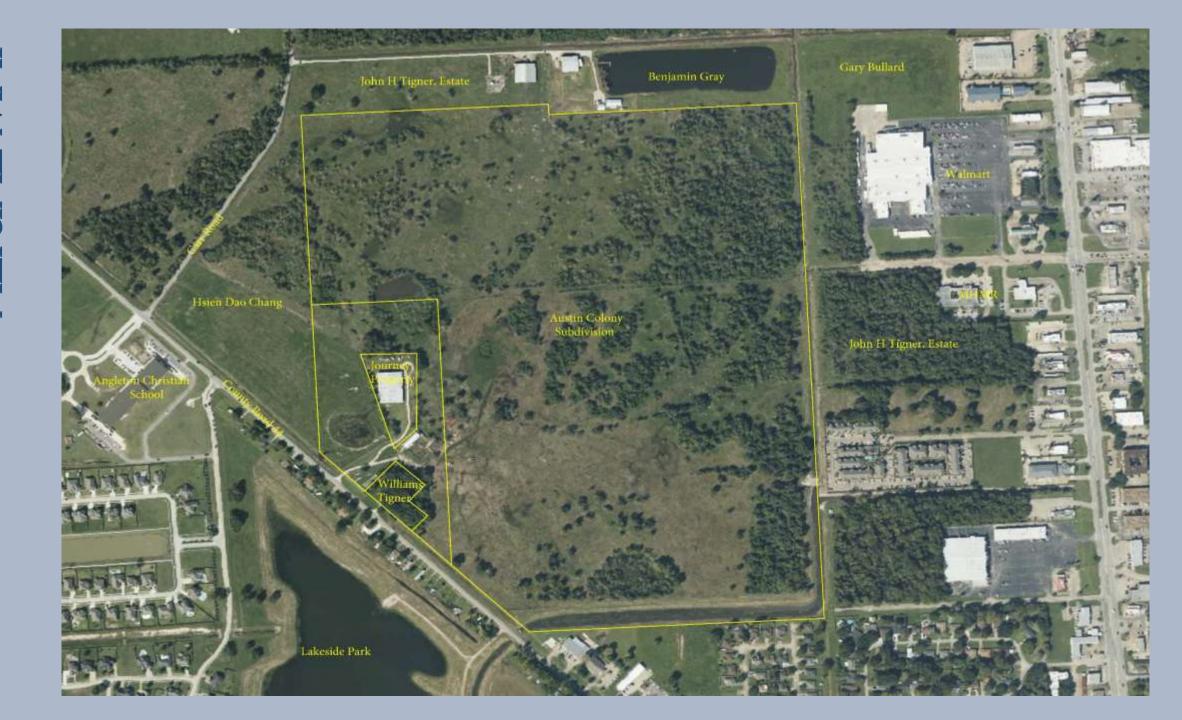

## **Austin Colony**

County Road 44, Angleton, Texas

Austin Colony is a new single family home development by DR Horton Homes at County Road 44, Angleton. Austin Colony home sizes range from 1,250 to 2,750 square feet. The development will have 582 single family properties, these home values range between \$ 225,000 - \$290,000.

Austin Colony offers residents ponds and a recreation area. Nestled in the county seat, Austin Colony offers a quiet appeal for residents seeking a relaxed lifestyle.

Just minutes away from Highway 288 and Highway 35, this 164-acre community is convenient to nearby schools, shopping and recreation. Angleton is a thriving community that offers the best of both worlds – a small town atmosphere with the conveniences of the big city.