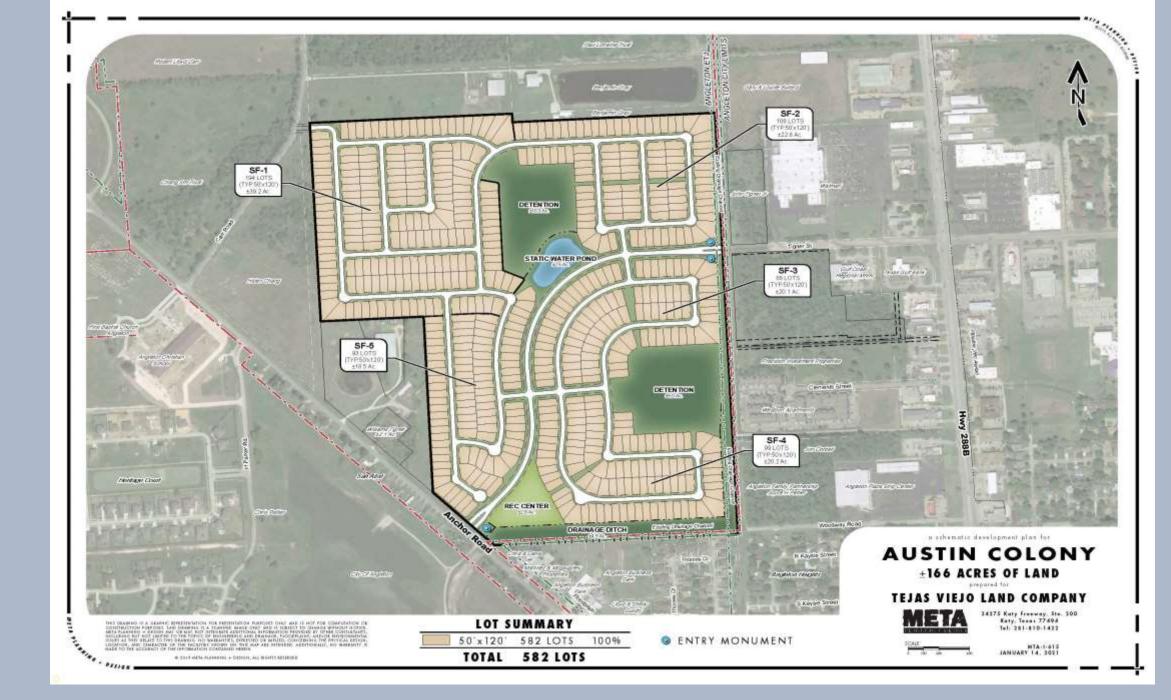

## **Austin Colony**

County Road 44, Angleton, Texas

Austin Colony is a new single family home development by DR Horton Homes at County Road 44, Angleton. Austin Colony home sizes range from 1,250 to 2,750 square feet. The development will have 582 single family properties, these home values range between \$ 225,000 - \$290,000.

Austin Colony offers residents ponds and a recreation area. Nestled in the county seat, Austin Colony offers a quiet appeal for residents seeking a relaxed lifestyle.

Just minutes away from Highway 288 and Highway 35, this 164-acre community is convenient to nearby schools, shopping and recreation. Angleton is a thriving community that offers the best of both worlds – a small town atmosphere with the conveniences of the big city.

## Development:

```
Annexation
Zoning – SR-5
(50' Lot Size - Minimum 5,000 square foot lots)
```

## 5 Phases:

```
Phase 1 – 99 Homes
```

Phase 2 – 101 Homes

Phase 3 – 100 Homes

**Phase 4 – 100 Homes** 

**Phase 5 – 100 Homes** 

Phase 6 – 82 Homes

Public Improvement District (PID)