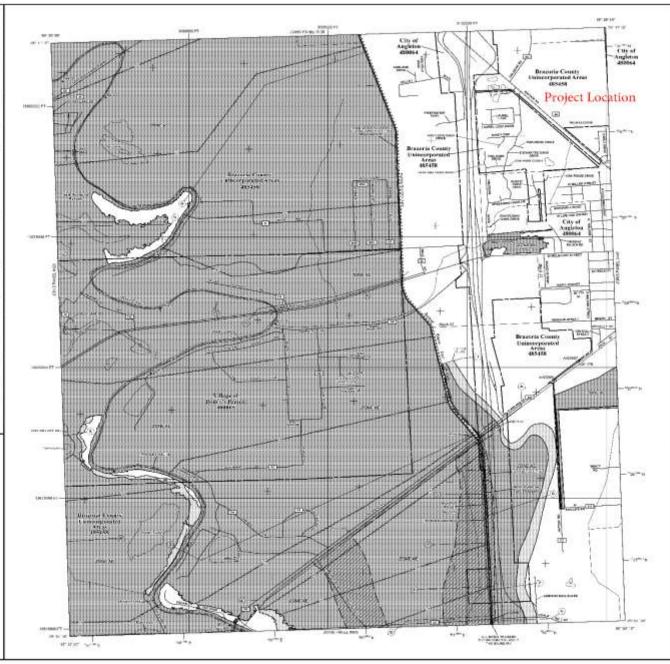

## **Austin Colony**

County Road 44, Angleton, Texas

Austin Colony is a new single family home development by DR Horton Homes at County Road 44, Angleton. Austin Colony home sizes range from 1,250 to 2,750 square feet. The development will have 582 single family properties, these home values range between \$ 225,000 - \$290,000.

Austin Colony offers residents ponds and a recreation area. Nestled in the county seat, Austin Colony offers a quiet appeal for residents seeking a relaxed lifestyle.

Just minutes away from Highway 288 and Highway 35, this 164-acre community is convenient to nearby schools, shopping and recreation. Angleton is a thriving community that offers the best of both worlds – a small town atmosphere with the conveniences of the big city.