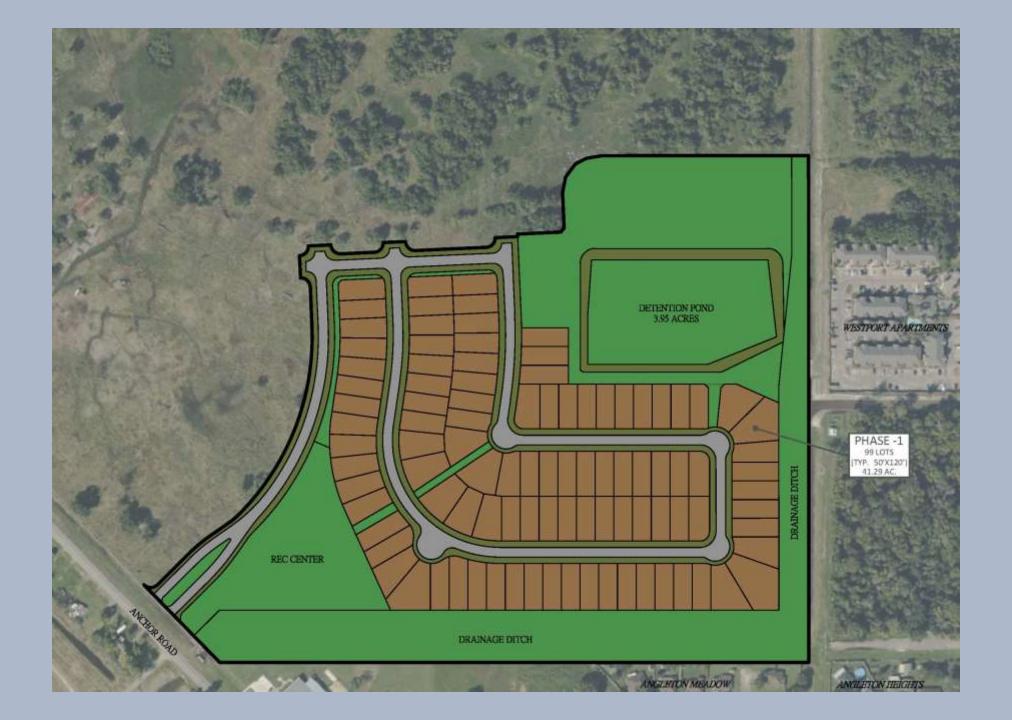

## 5 Phases:

```
Phase 1 – 99 Homes
```

Phase 2 – 101 Homes

Phase 3 – 100 Homes

**Phase 4 – 100 Homes** 

**Phase 5 – 100 Homes** 

Phase 6 – 82 Homes

Public Improvement District (PID)