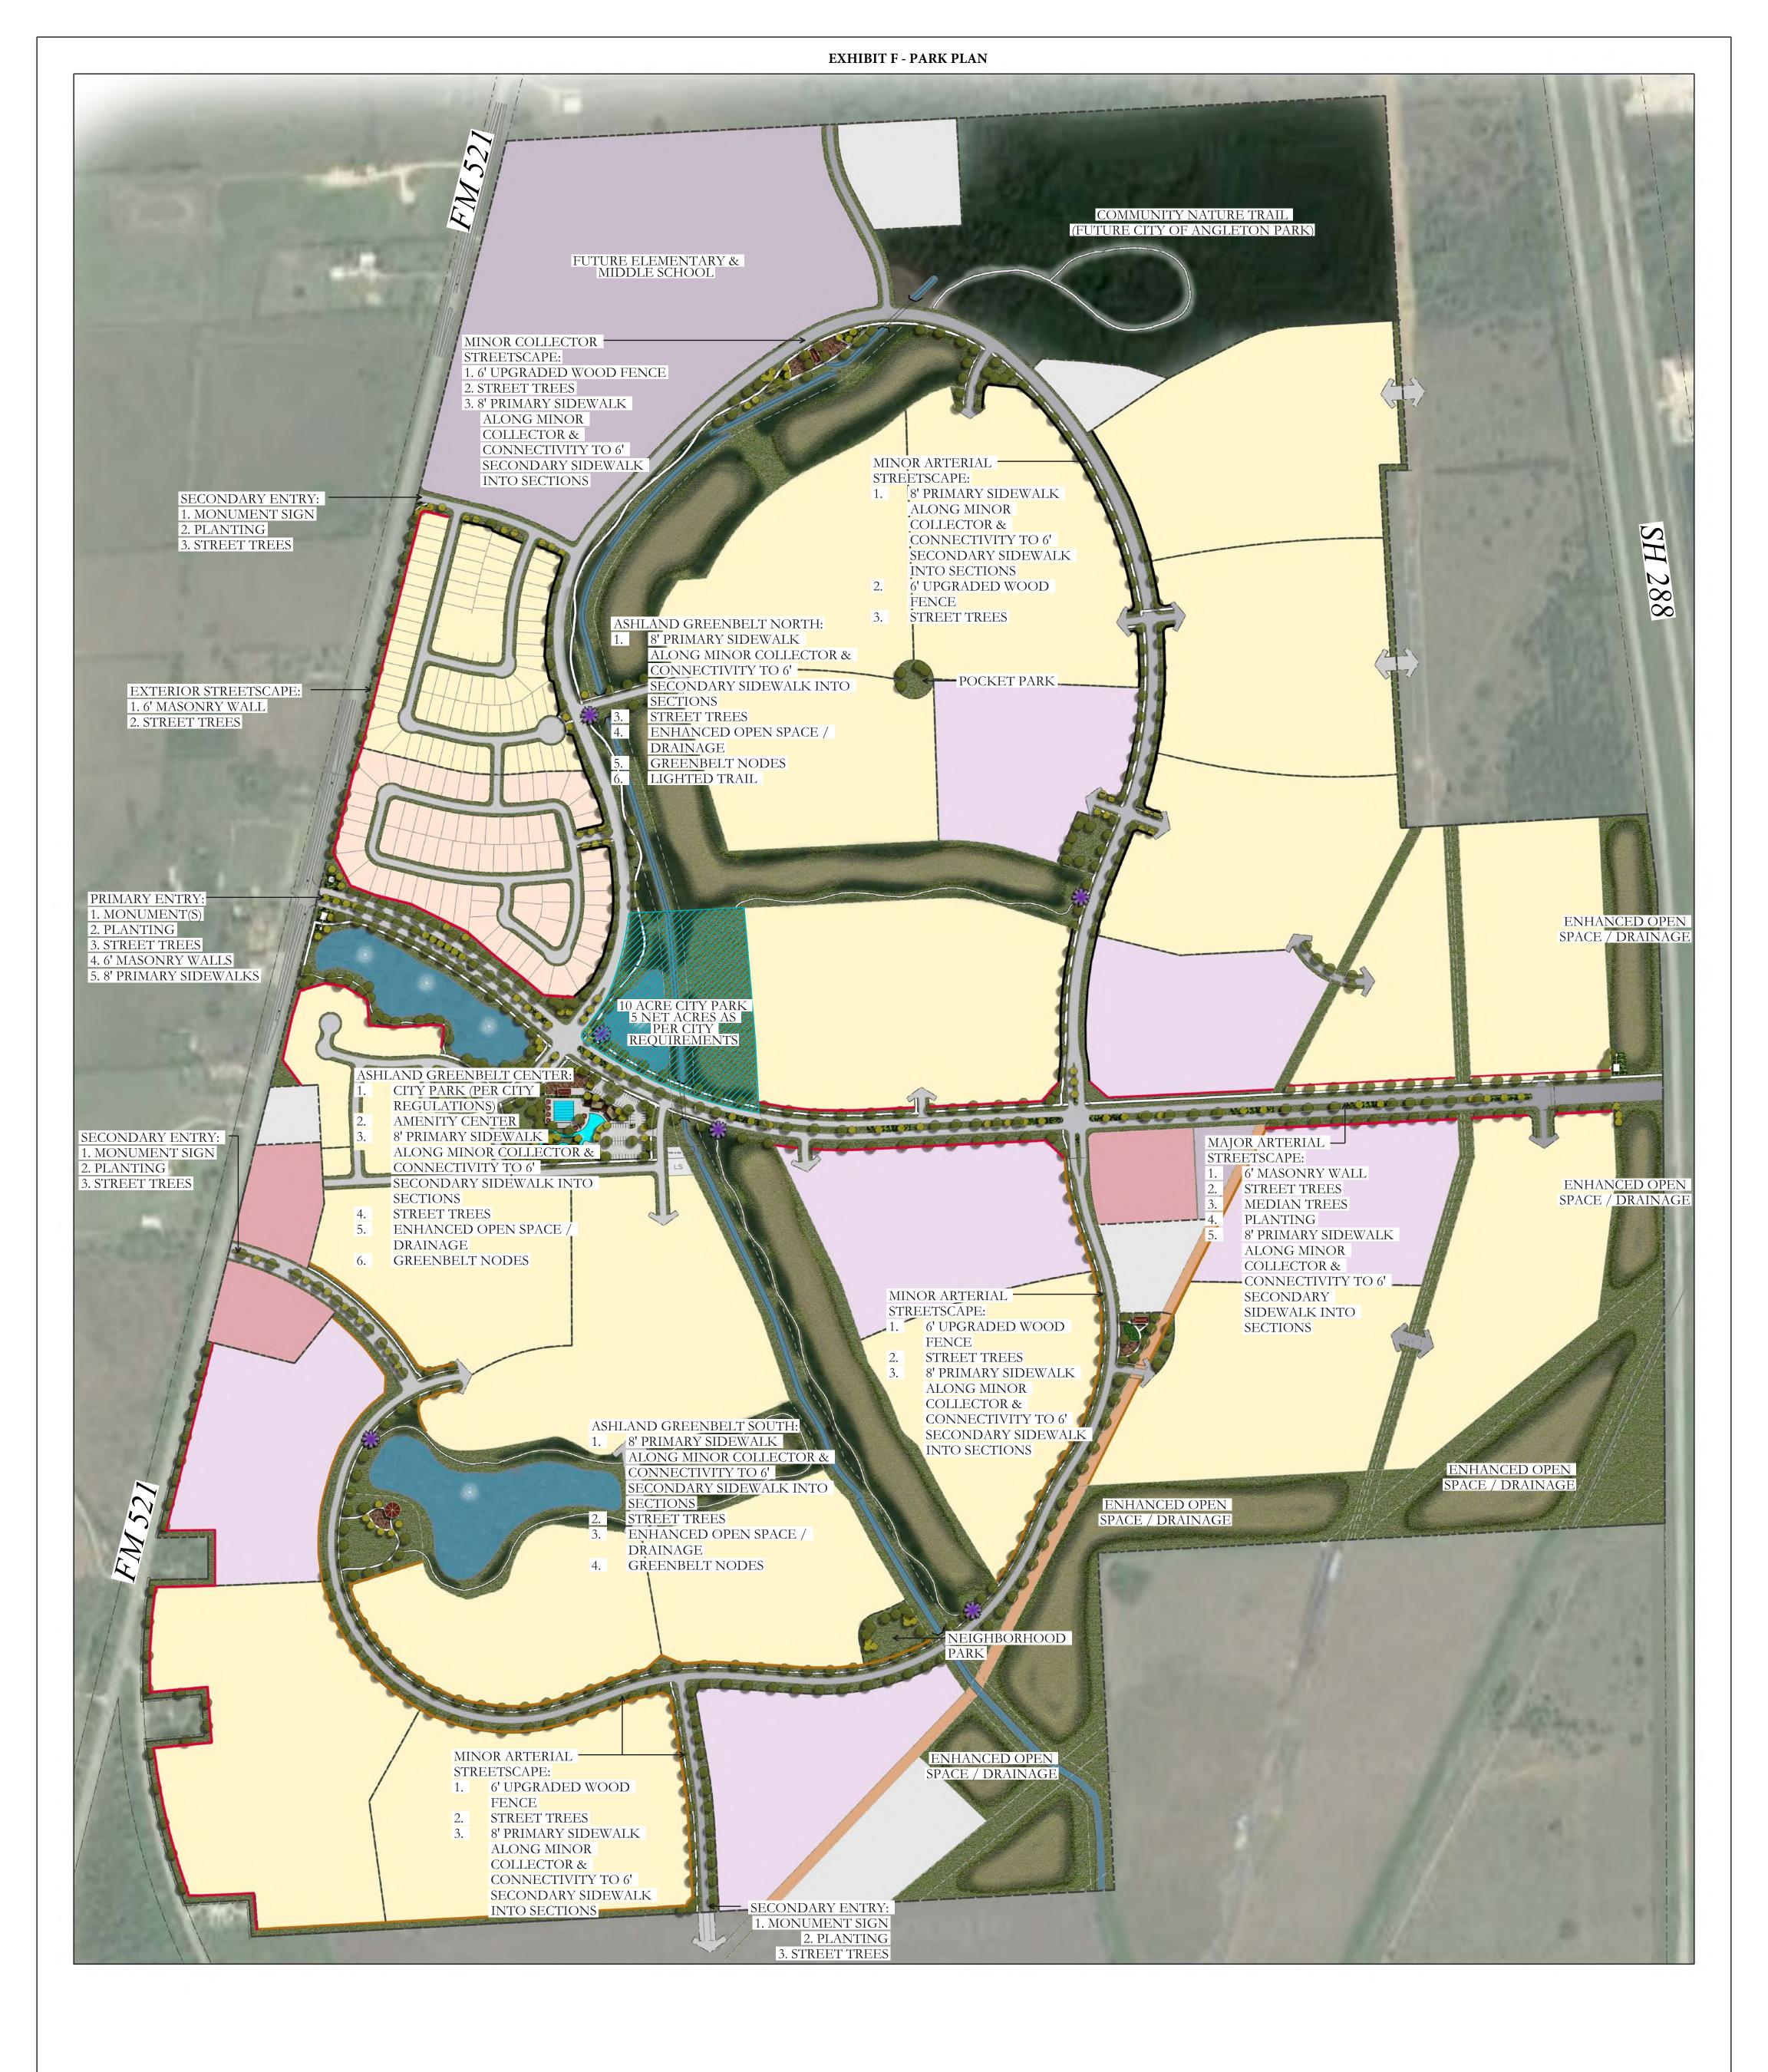

### ASHLAND GREENBELT NORTH

#### FEATURES

1. CONNECTED PARK LAND

2. 8' PRIMARY SIDEWALK ALONG MINOR COLLECTOR & CONNECTIVITY TO 6' SECONDARY SIDEWALK INTO SECTIONS 3. PARK (DESIGNED TO MEET CITY'S MINIMUM REQUIREMENTS)

#### **GREENBELT NODE**

- MIN. 400 SQ. FT. PATIO SPACE
- SHADE STRUCTURETRASH RECEPTACLE
- BENCH

## ASHLAND GREENBELT CENTRAL

#### FEATURES

1. CONNECTED PARK LAND

2. 8' PRIMARY SIDEWALK ALONG MINOR COLLECTOR & CONNECTIVITY TO 6' SECONDARY SIDEWALK INTO SECTIONS 3. BENCH LOCATIONS (APPROXIMATELY 500 LINEAR FEET APART

ALONG TRAIL)

### ASHLAND GREENBELT SOUTH

### FEATURES

- 1. CONNECTED PARK LAND
- 2. 8' PRIMARY SIDEWALK & CONNECTIVITY TO 6' SECONDARY SIDEWALK
- 3. BENCH LOCATIONS (APPROXIMATELY 370 LINEAR FEET APART ALONG TRAIL)

### GREENBELT NODE

- MIN. 400 SQ. FT. PATIO SPACE
- SHADE STRUCTURE - TRASH RECEPTACLE
- BENCH

# ASHLAND GREENBELT SOUTH PARK

# FEATURES

- 1. CONNECTED PARK LAND
- 2. 8' PRIMARY SIDEWALK ALONG MINOR COLLECTOR & CONNECTIVITY TO 6' SECONDARY SIDEWALK INTO SEC
- CONNECTIVITY TO 6' SECONDARY SIDEWALK INTO SECTIONS 3. PARK (DESIGNED TO MEET CITY'S MINIMUM REQUIREMENTS)
- 5. (26) BENCH LOCATIONS (APPROXIMATELY 240 LINEAR FEET
- APART ALONG TRAIL)