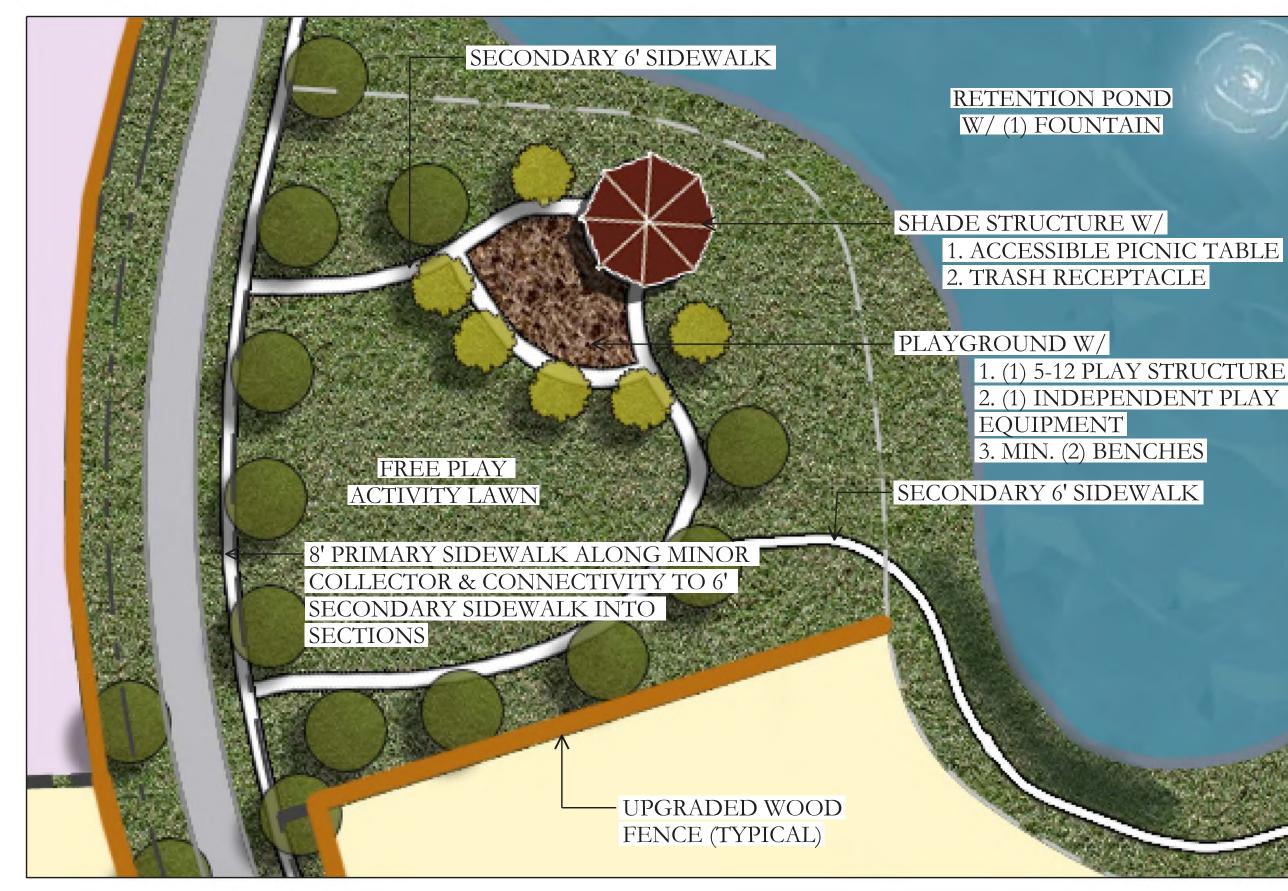

# ASHLAND GREENBELT SOUTH PARK

# FEATURES

- 1. CONNECTED PARK LAND
- 2. 8' PRIMARY SIDEWALK ALONG MINOR COLLECTOR & CONNECTIVITY TO 6' SECONDARY SIDEWALK INTO SEC
- CONNECTIVITY TO 6' SECONDARY SIDEWALK INTO SECTIONS 3. PARK (DESIGNED TO MEET CITY'S MINIMUM REQUIREMENTS)
- 5. (26) BENCH LOCATIONS (APPROXIMATELY 240 LINEAR FEET
- APART ALONG TRAIL)