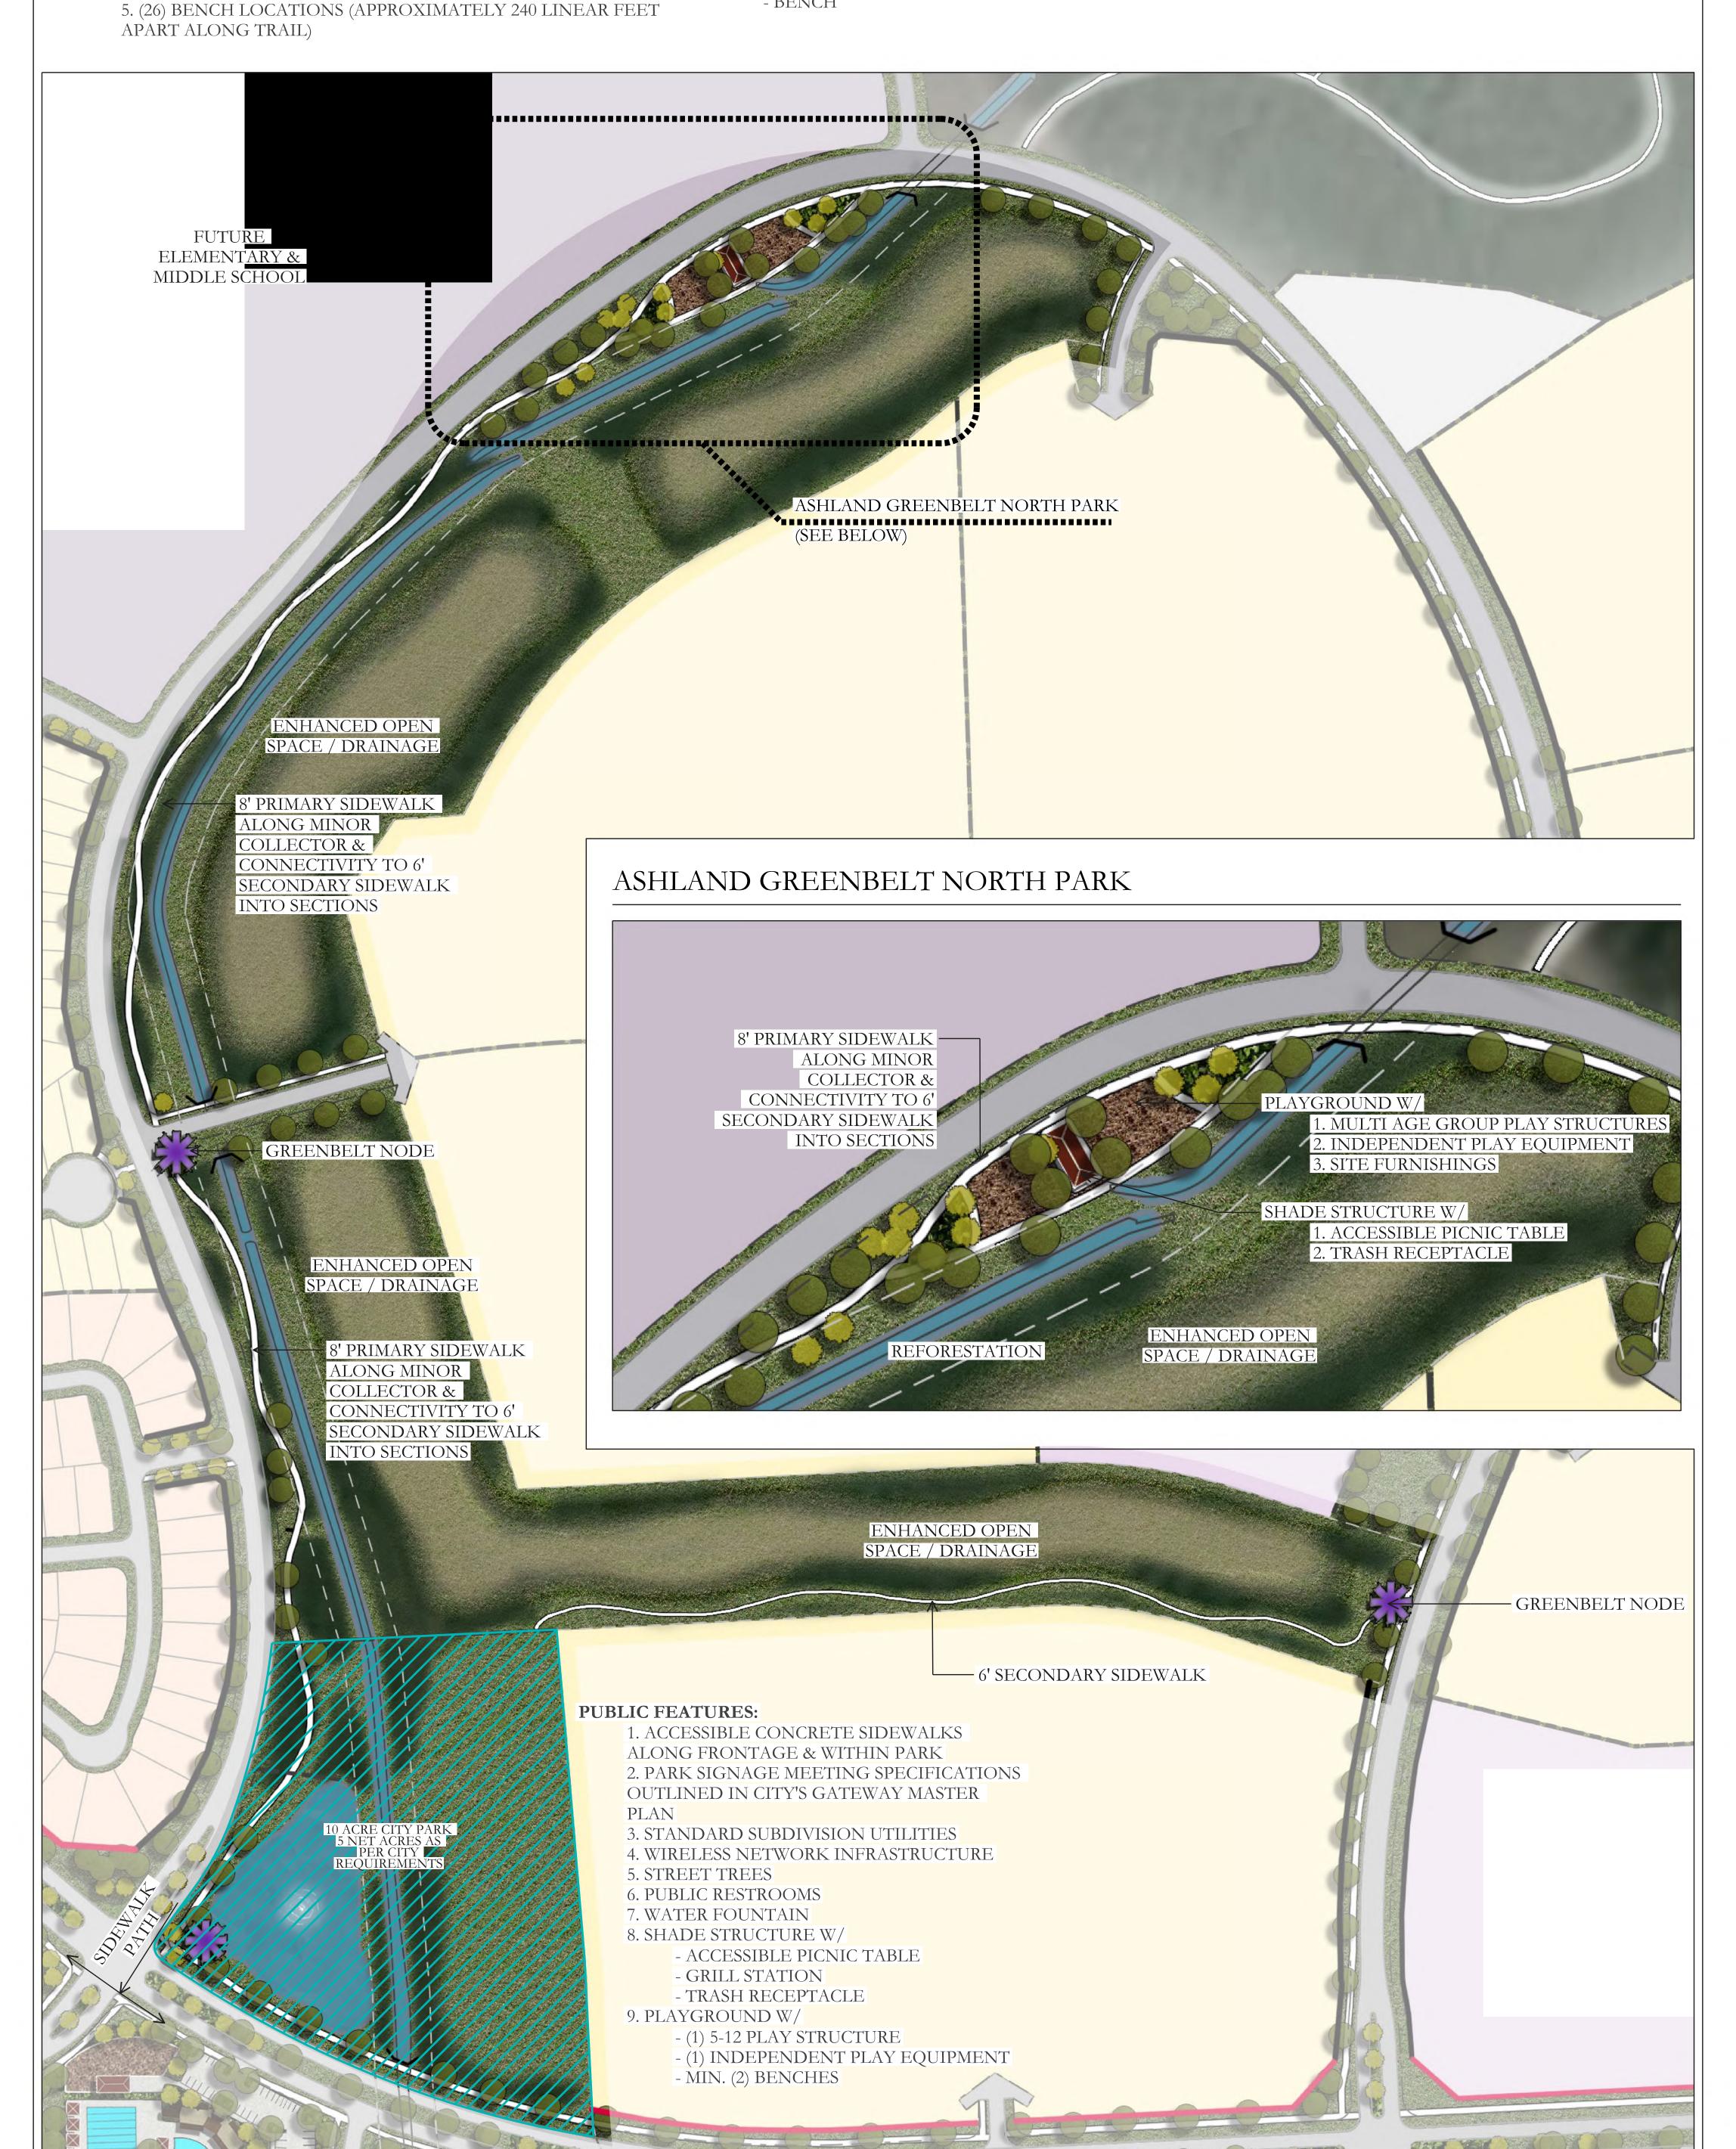

### ASHLAND GREENBELT NORTH

#### FEATURES

1. CONNECTED PARK LAND

2. 8' PRIMARY SIDEWALK ALONG MINOR COLLECTOR & CONNECTIVITY TO 6' SECONDARY SIDEWALK INTO SECTIONS 3. PARK (DESIGNED TO MEET CITY'S MINIMUM REQUIREMENTS)

#### **GREENBELT NODE**

- MIN. 400 SQ. FT. PATIO SPACE
- SHADE STRUCTURETRASH RECEPTACLE
- BENCH