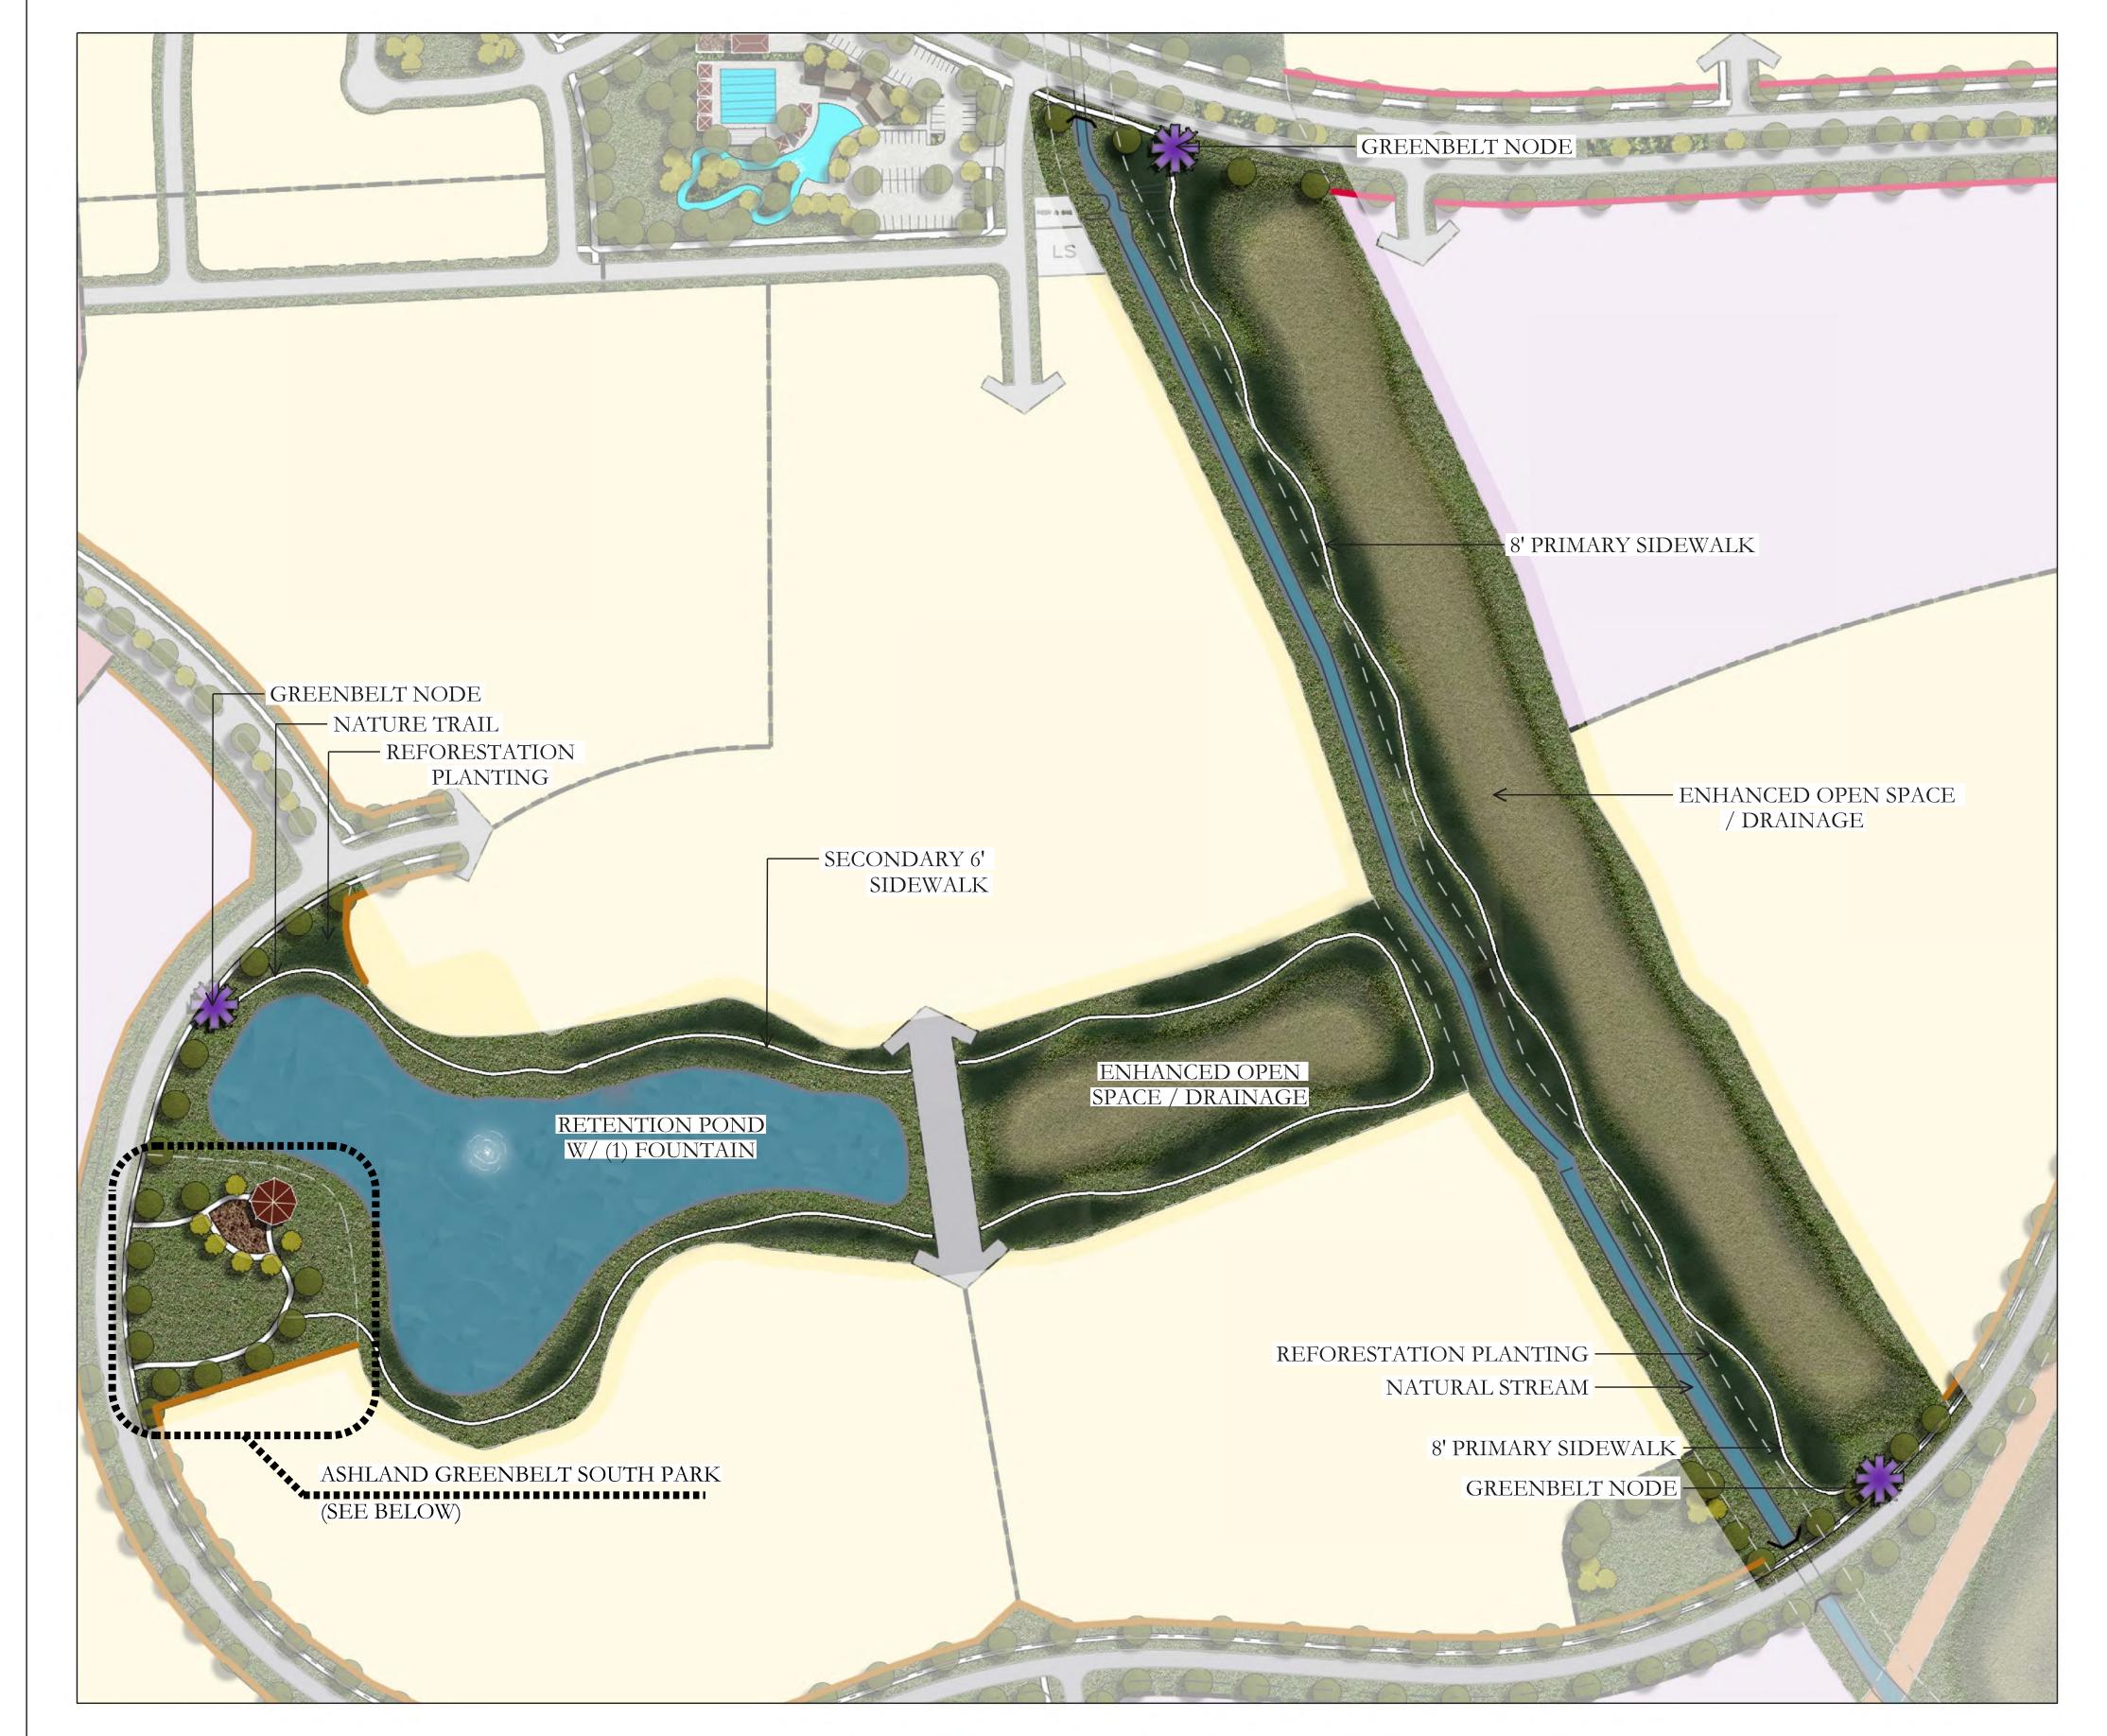

### ASHLAND GREENBELT SOUTH

### FEATURES

- 1. CONNECTED PARK LAND
- 2. 8' PRIMARY SIDEWALK & CONNECTIVITY TO 6' SECONDARY SIDEWALK
- 3. BENCH LOCATIONS (APPROXIMATELY 370 LINEAR FEET APART ALONG TRAIL)

### GREENBELT NODE

- MIN. 400 SQ. FT. PATIO SPACE
- SHADE STRUCTURE - TRASH RECEPTACLE
- BENCH

# ASHLAND GREENBELT SOUTH PARK