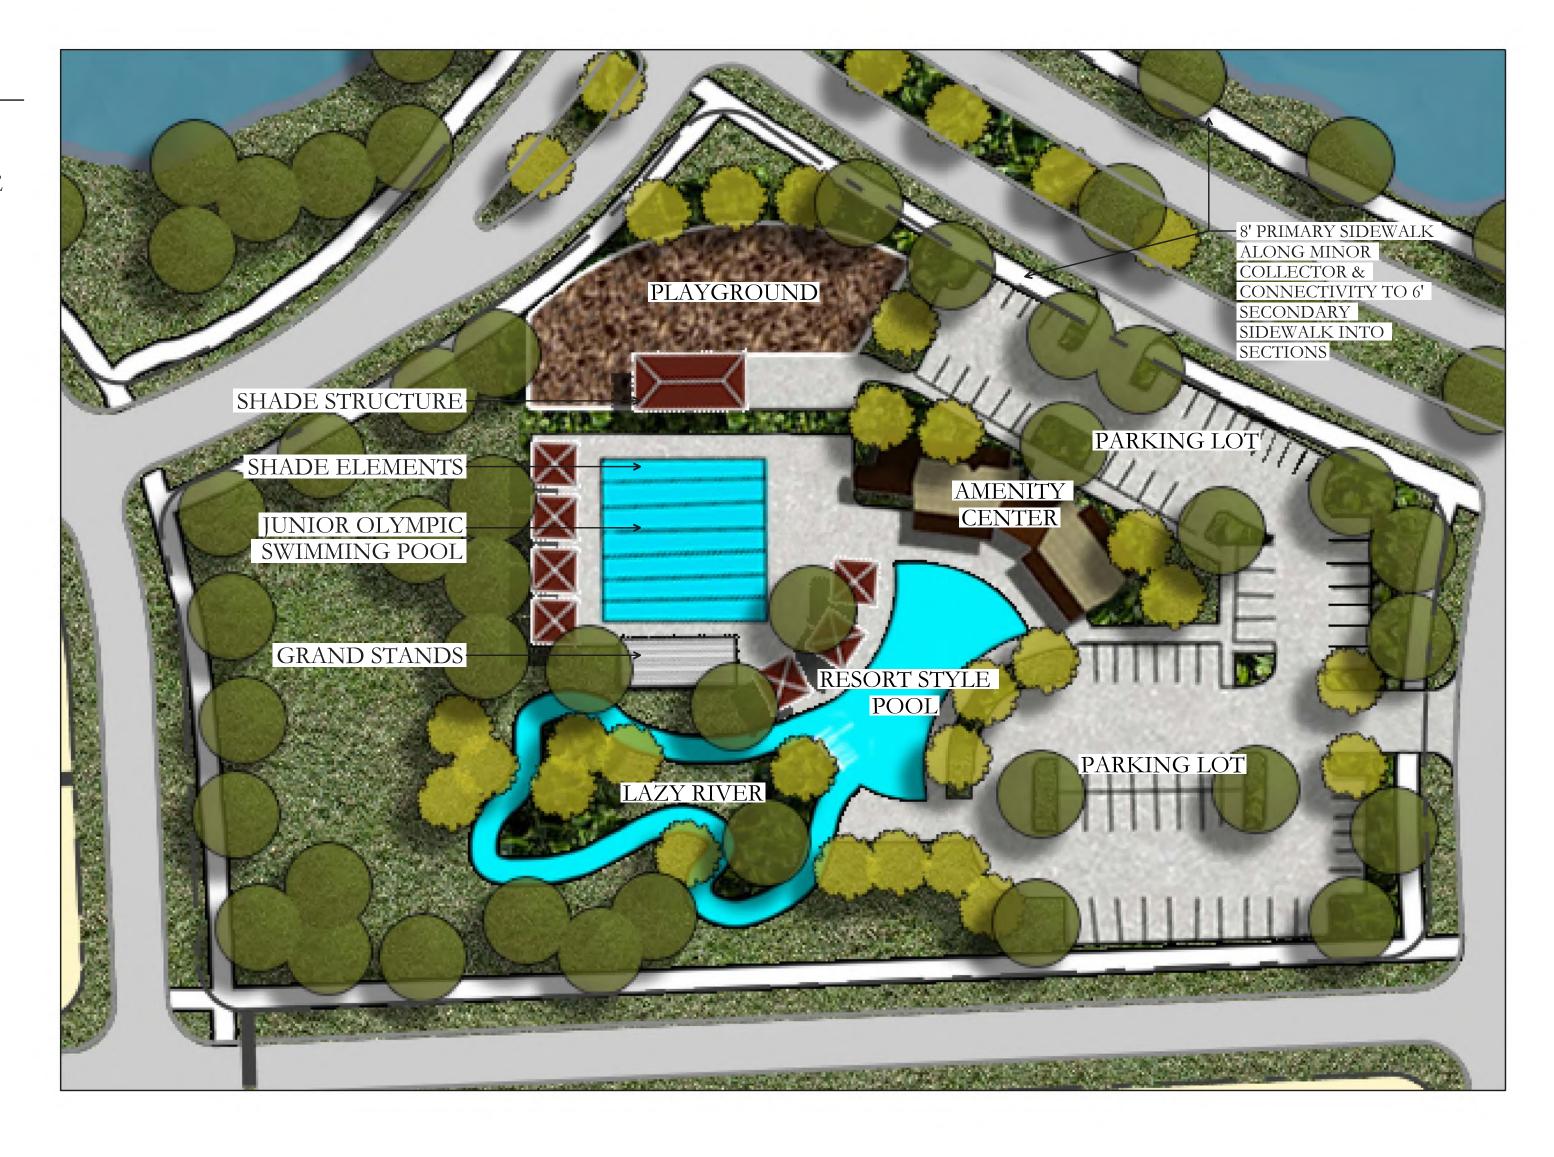

## ASHLAND REC. CENTER

ASHLAND REC. CENTER FEATURES:

- 1. PARKING LOT ACCESS
- 2. AMENITY CENTER W/ PUBLIC & PRIVATE RESTROOMS
- 3. JUNIOR OLYMPIC SWIMMING POOL 4. RESORT STYLE POOL W/ LAZY RIVER
- 5. GRAND STANDS
- 6. SHADE ELEMENTS
- 7. LANDSCAPING
- 8. SHADE STRUCTURE W/

9. PLAYGROUND W/

- ACCESSIBLE PICNIC TABLE - TRASH RECEPTACLE
- (1) 5-12 PLAY STRUCTURE - (1) INDEPENDENT PLAY
- EQUIPMENT
  - MIN. (2) BENCHES