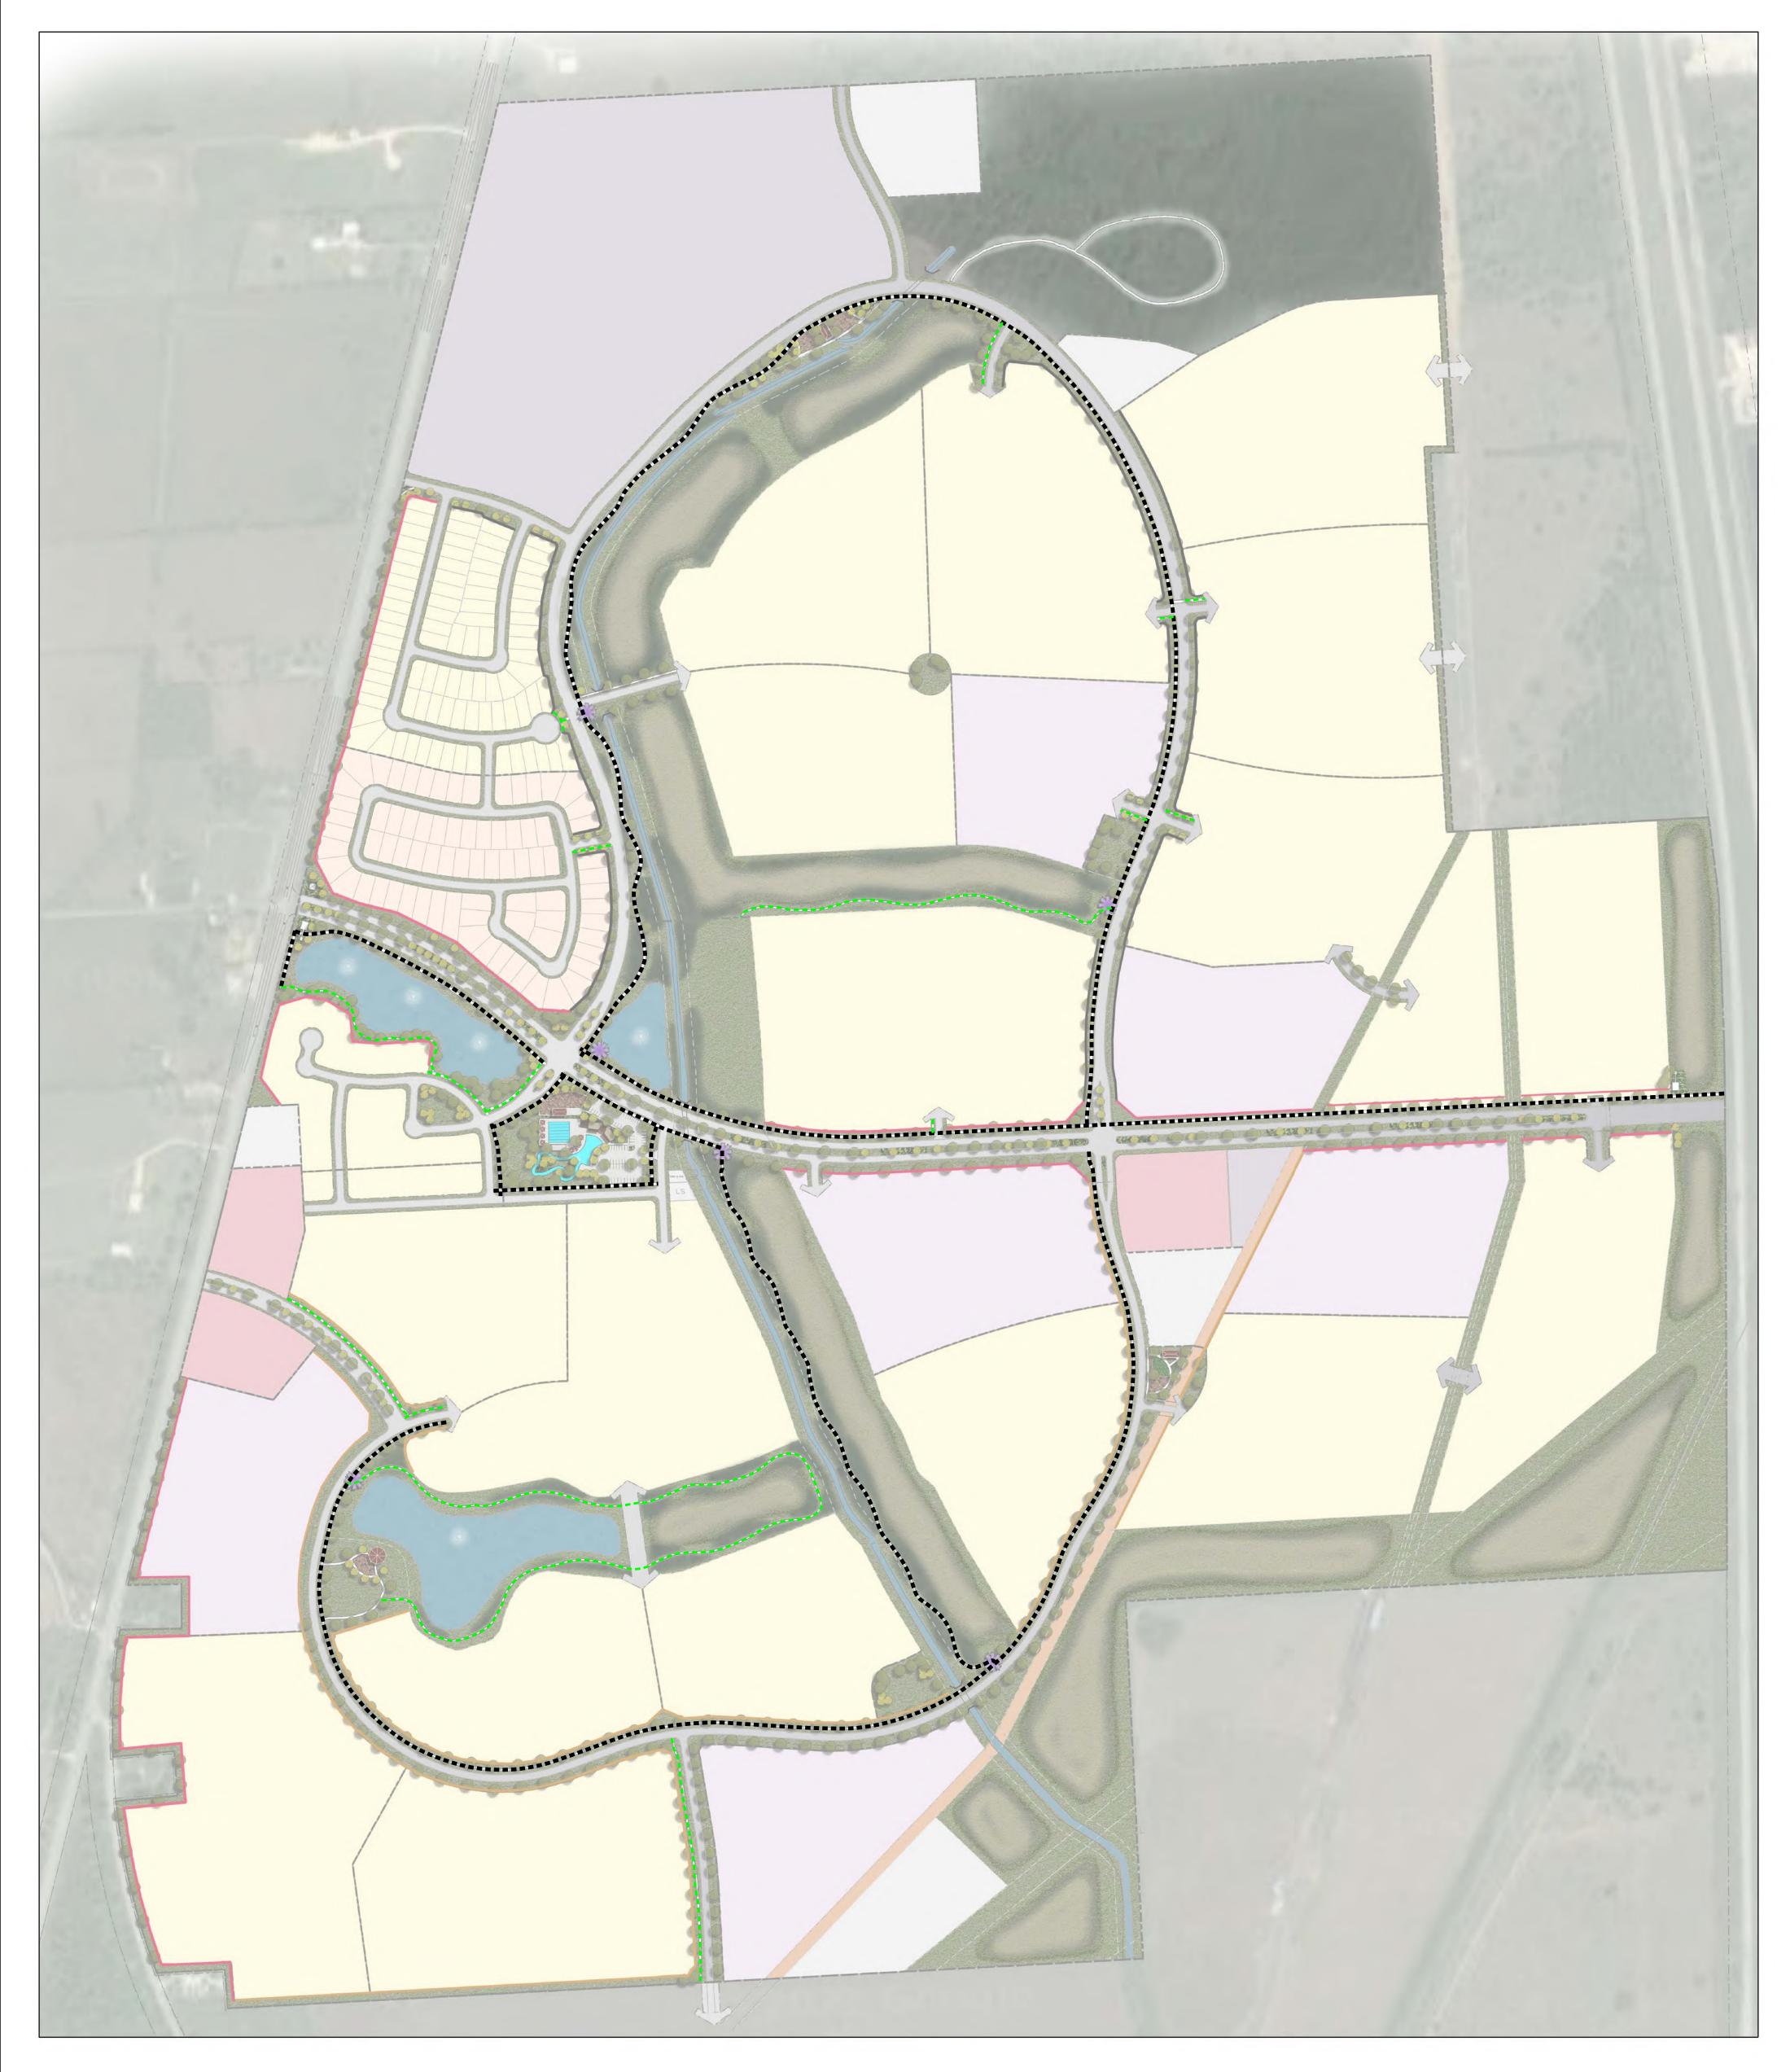

### ASHLAND GREENBELT NORTH

#### FEATURES

1. CONNECTED PARK LAND

2. 8' PRIMARY SIDEWALK ALONG MINOR COLLECTOR & CONNECTIVITY TO 6' SECONDARY SIDEWALK INTO SECTIONS 3. PARK (DESIGNED TO MEET CITY'S MINIMUM REQUIREMENTS)

#### **GREENBELT NODE**

- MIN. 400 SQ. FT. PATIO SPACE
- SHADE STRUCTURETRASH RECEPTACLE
- BENCH

## ASHLAND GREENBELT CENTRAL

#### FEATURES

1. CONNECTED PARK LAND

2. 8' PRIMARY SIDEWALK ALONG MINOR COLLECTOR & CONNECTIVITY TO 6' SECONDARY SIDEWALK INTO SECTIONS 3. BENCH LOCATIONS (APPROXIMATELY 500 LINEAR FEET APART

ALONG TRAIL)

### ASHLAND GREENBELT SOUTH

### FEATURES

- 1. CONNECTED PARK LAND
- 2. 8' PRIMARY SIDEWALK & CONNECTIVITY TO 6' SECONDARY SIDEWALK
- 3. BENCH LOCATIONS (APPROXIMATELY 370 LINEAR FEET APART ALONG TRAIL)

### GREENBELT NODE

- MIN. 400 SQ. FT. PATIO SPACE
- SHADE STRUCTURE - TRASH RECEPTACLE
- BENCH

# ASHLAND GREENBELT SOUTH PARK

# FEATURES

- 1. CONNECTED PARK LAND
- 2. 8' PRIMARY SIDEWALK ALONG MINOR COLLECTOR & CONNECTIVITY TO 6' SECONDARY SIDEWALK INTO SEC
- CONNECTIVITY TO 6' SECONDARY SIDEWALK INTO SECTIONS 3. PARK (DESIGNED TO MEET CITY'S MINIMUM REQUIREMENTS)
- 5. (26) BENCH LOCATIONS (APPROXIMATELY 240 LINEAR FEET
- APART ALONG TRAIL)

- 25,590 LINEAR FEET OF 8'0" PRIMARY SIDEWALKS (4.85 MILES)
- ----- 10,284 LINEAR FEET OF 6'0" SECONDARY SIDEWALKS (1.95 MILES)