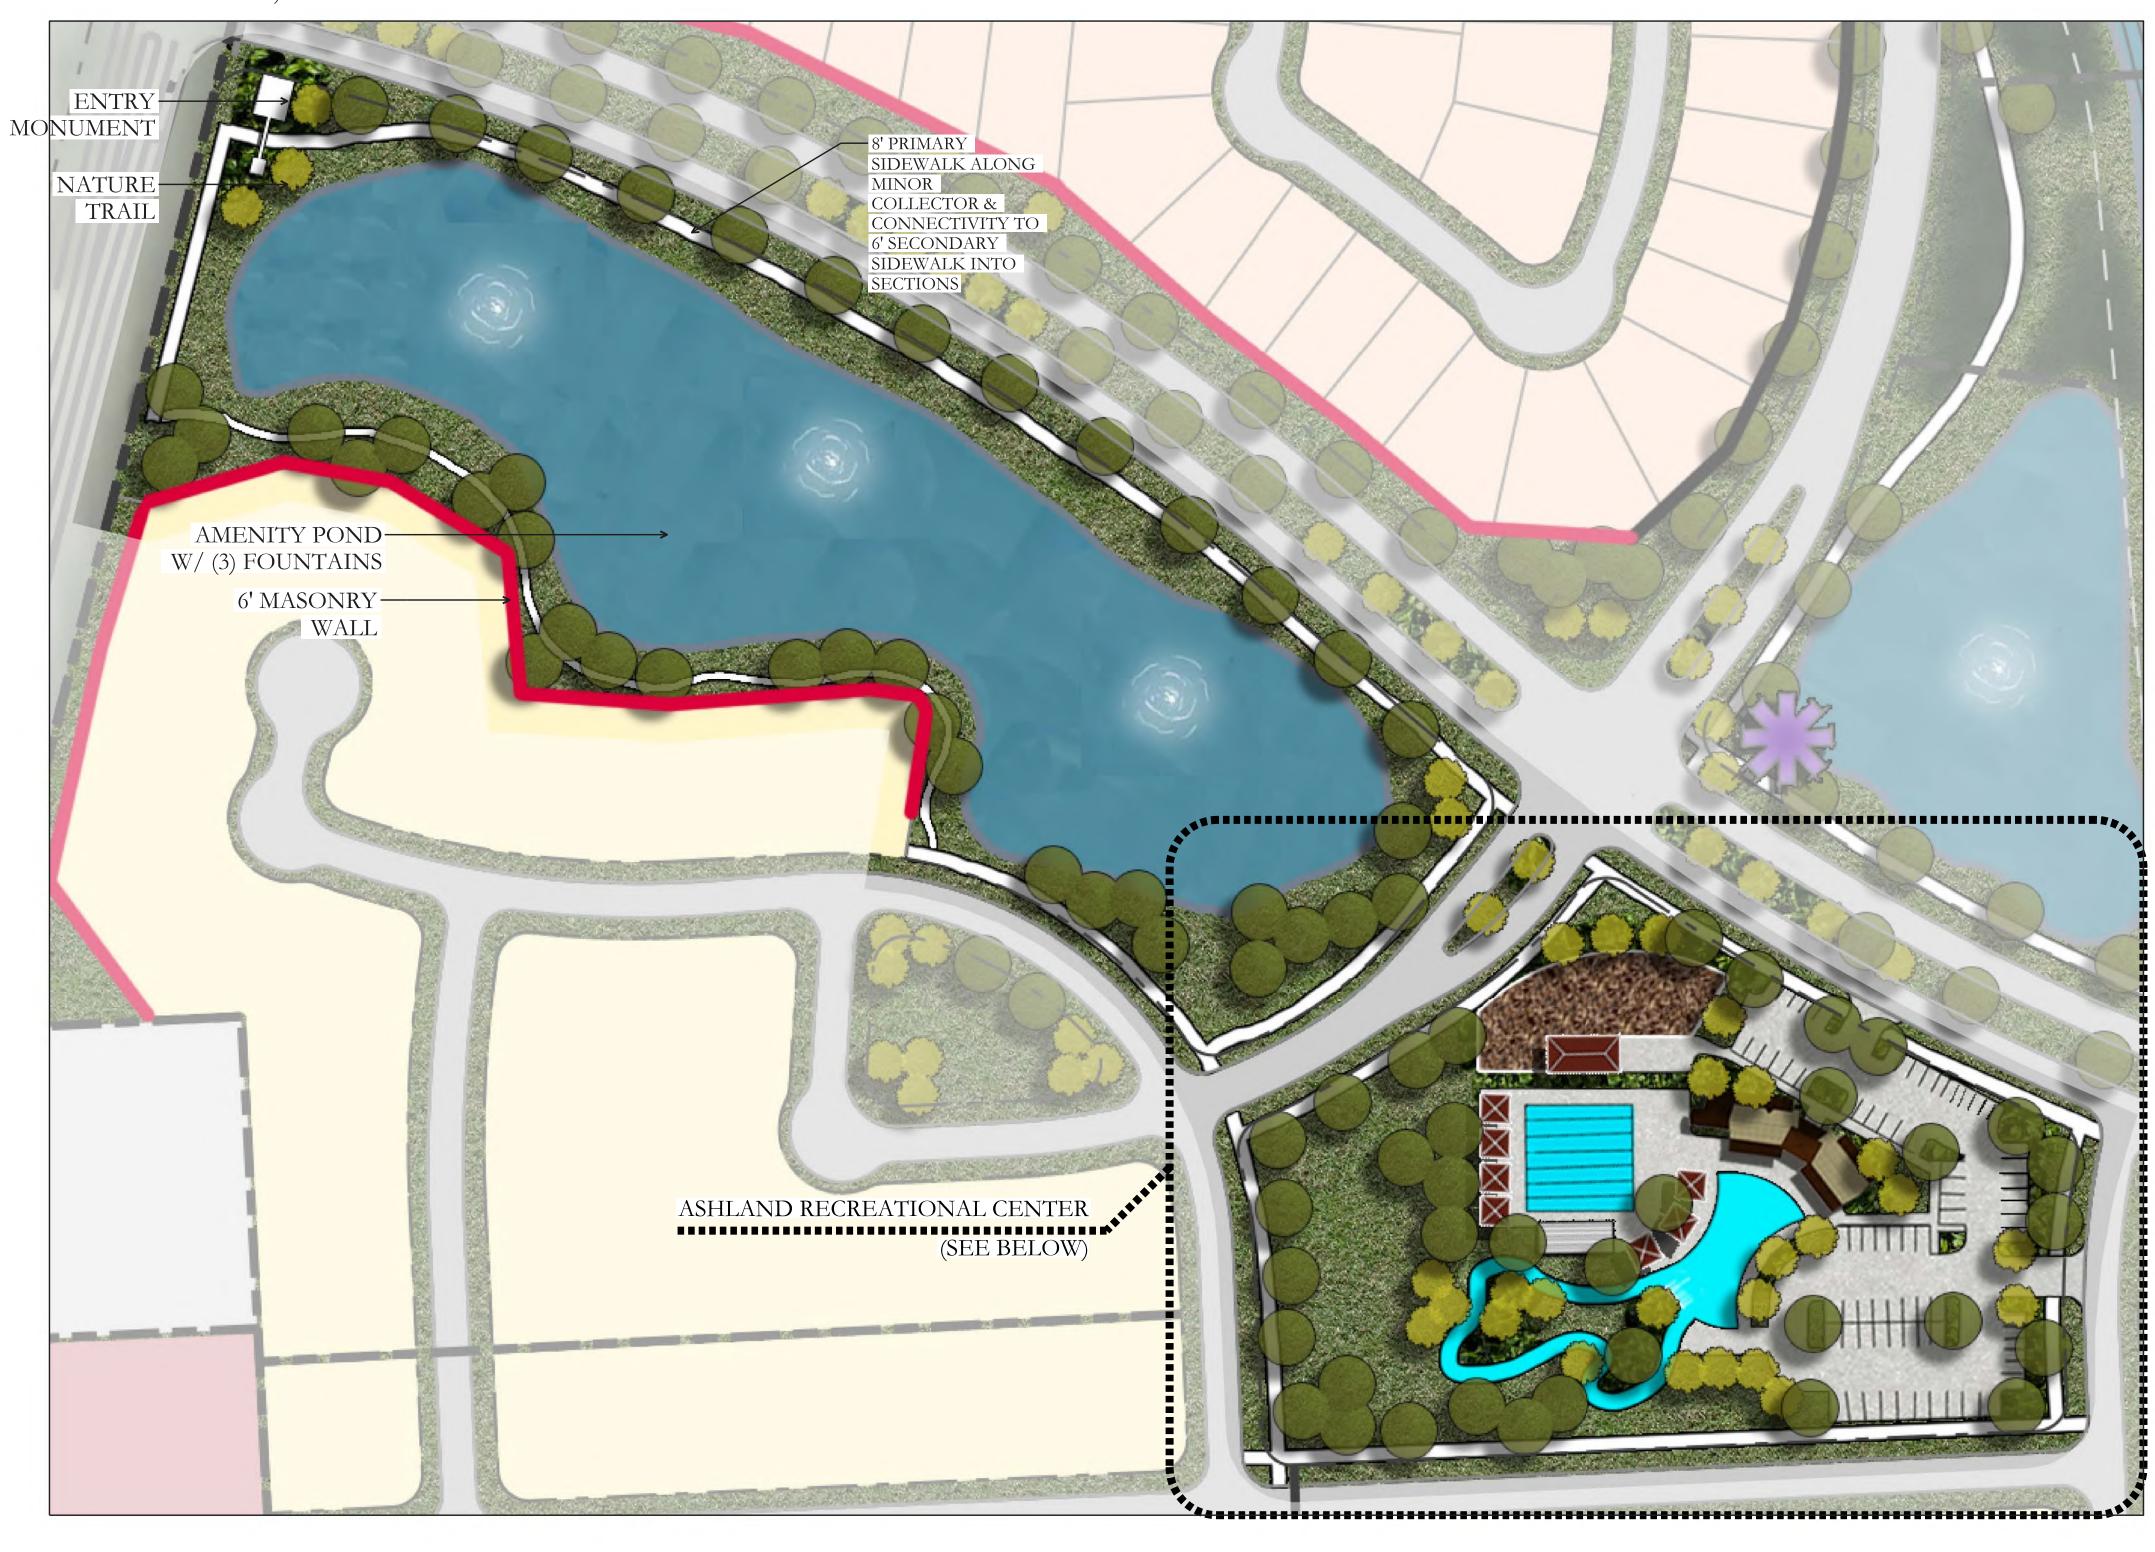

## ASHLAND GREENBELT CENTRAL

#### FEATURES

1. CONNECTED PARK LAND

2. 8' PRIMARY SIDEWALK ALONG MINOR COLLECTOR & CONNECTIVITY TO 6' SECONDARY SIDEWALK INTO SECTIONS 3. BENCH LOCATIONS (APPROXIMATELY 500 LINEAR FEET APART

ALONG TRAIL)

## ASHLAND REC. CENTER

ASHLAND REC. CENTER FEATURES:

- 1. PARKING LOT ACCESS
- 2. AMENITY CENTER W/ PUBLIC & PRIVATE RESTROOMS
- 3. JUNIOR OLYMPIC SWIMMING POOL 4. RESORT STYLE POOL W/ LAZY RIVER
- 5. GRAND STANDS
- 6. SHADE ELEMENTS
- 7. LANDSCAPING
- 8. SHADE STRUCTURE W/

9. PLAYGROUND W/

- ACCESSIBLE PICNIC TABLE - TRASH RECEPTACLE
- (1) 5-12 PLAY STRUCTURE - (1) INDEPENDENT PLAY
- EQUIPMENT
  - MIN. (2) BENCHES