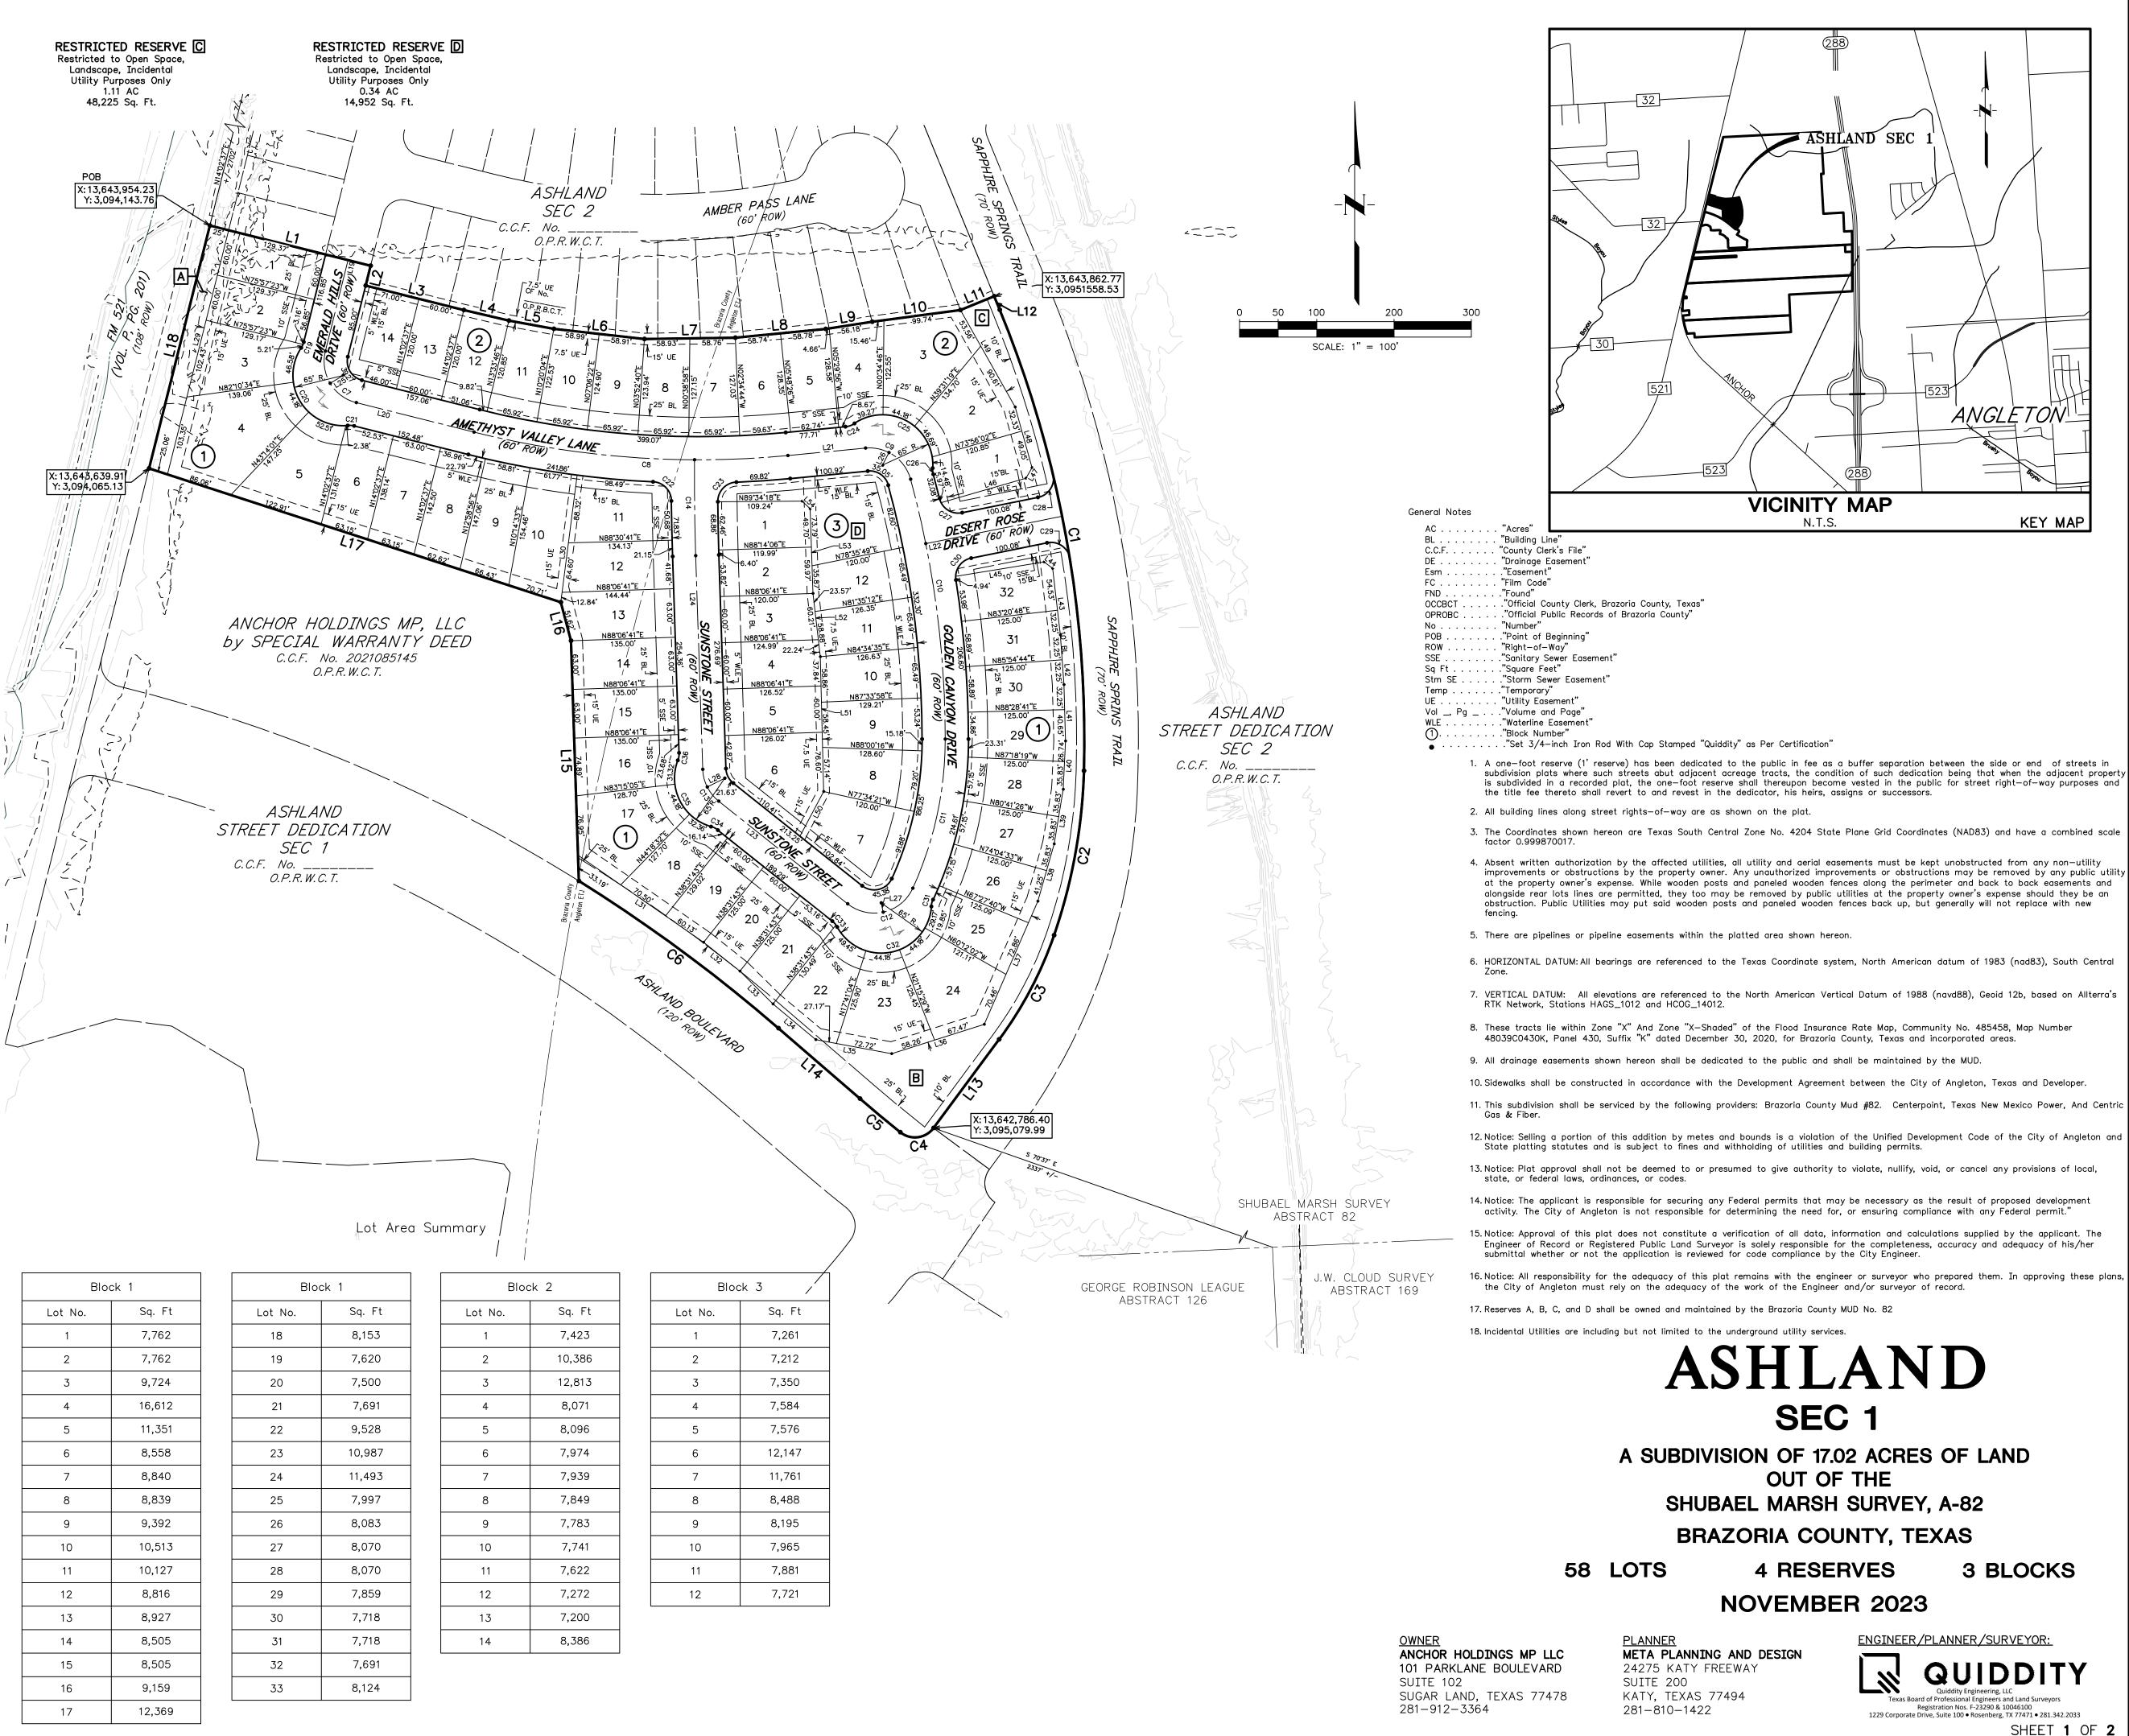

## RESTRICTED RESERVE A Restricted to Open Space, Landscape, Incidental Utility Purposes Only 0.19 AC 8,124 Sq. Ft.

## RESTRICTED RESERVE B Restricted to Open Space, Landscape, Incidental Utility Purposes Only 0.25 AC 10,972 Sq. Ft.

| LINE TABLE |                      |          | LINE TABLE |                      |          | LINE TABLE |                      |          |  |
|------------|----------------------|----------|------------|----------------------|----------|------------|----------------------|----------|--|
| LINE       | BEARING              | DISTANCE | LINE       | BEARING              | DISTANCE | LINE       | BEARING              | DISTANCE |  |
| L1         | N75 <b>°</b> 57'23"W | 214.38'  | L23        | N51°28'17"W          | 213.25'  | L45        | N80°46'51"E          | 115.95'  |  |
| L2         | N14°02'37"E          | 26.43'   | L24        | N01 <b>*</b> 53'19"W | 276.69'  | L46        | N73 <b>°</b> 56'02"E | 114.40'  |  |
| L3         | N75 <b>°</b> 57'23"W | 131.00'  | L25        | S59 <b>°</b> 02'37"W | 19.64'   | L47        | N29°31'51"E          | 15.66'   |  |
| L4         | N76°48'30"W          | 59.87'   | L26        | N27 <b>°</b> 06'16"E | 18.28'   | L48        | N15°32'47"W          | 81.38'   |  |
| L5         | N79 <b>°</b> 40'46"W | 59.08'   | L27        | S12 <b>°</b> 19'49"E | 12.23'   | L49        | N29°26'01"W          | 144.17'  |  |
| L6         | N83°34'43"W          | 117.91'  | L28        | S63*19'12"W          | 25.26'   | L50        | S27°52'45"W          | 65.53'   |  |
| L7         | S89*09'01"W          | 117.69'  | L29        | N14°02'37"E          | 325.78'  | L51        | N01°24'46"W          | 174.45'  |  |
| L8         | S84°32'11"W          | 117.51'  | L30        | N07°21'55"E          | 165.77'  | L52        | N06°38'41"W          | 82.45'   |  |
| L9         | S81°08'49"W          | 60.84'   | L31        | N55°18'02"W          | 197.79'  | L53        | N01 <b>*</b> 53'19"W | 109.67'  |  |
| L10        | S82*25'29"W          | 115.20'  | L32        | S51°28'17"E          | 60.00'   | L54        | N46°13'37"W          | 14.30'   |  |
| L11        | S67 <b>*</b> 42'34"W | 47.25'   | L33        | N45°20'22"W          | 60.35'   |            |                      |          |  |
| L12        | N22°17'26"W          | 18.96'   | L34        | S50°05'32"E          | 71.93'   |            |                      |          |  |
| L13        | N36°32'41"E          | 142.60'  | L35        | S79°31'01"E          | 99.89'   |            |                      |          |  |
| L14        | S49"11'44"E          | 142.96'  | L36        | N72°23'56"E          | 125.74'  |            |                      |          |  |
| L15        | S01°53'19"E          | 311.03'  | L37        | S23*32'13"W          | 173.77'  |            |                      |          |  |
| L16        | S14*45'48"E          | 51.62'   | L38        | N15*55'27"E          | 77.08'   |            |                      |          |  |
| L17        | S71*59'47"E          | 560.10'  | L39        | N09"18'34"E          | 71.66'   |            |                      |          |  |
| L18        | S14°02'37"W          | 324.05'  | L40        | N02*41'41"E          | 62.57'   |            |                      |          |  |
| L19        | N14°02'37"E          | 121.43'  | L41        | N01°31'19"W          | 72.90'   |            |                      |          |  |
| L20        | N75 <b>°</b> 57'23"W | 157.06'  | L42        | N04°05'16"W          | 64.49'   |            |                      |          |  |
| L21        | N84°30'04"E          | 100.92'  | L43        | N06°39'12"W          | 86.77'   |            |                      |          |  |
| L22        | S78*38'33"W          | 180.00'  | L44        | N52*56'11"W          | 13.82'   |            |                      |          |  |

| CURVE TABLE |          |                     |            |               |              |         |  |
|-------------|----------|---------------------|------------|---------------|--------------|---------|--|
| CURVE       | RADIUS   | DELTA ANGLE         | ARC LENGTH | CHORD BEARING | CHORD LENGTH | TANGENT |  |
| C1          | 1465.00' | 23 <b>°</b> 53'41"  | 610.97'    | N10°20'36"W   | 606.55'      | 309.99' |  |
| C2          | 715.00'  | 17 <b>°</b> 23'49"  | 217.10'    | N10°18'10"E   | 216.27'      | 109.39' |  |
| C3          | 500.00'  | 17 <b>°</b> 32'37"  | 153.10'    | N27°46'22"E   | 152.50'      | 77.15'  |  |
| C4          | 30.00'   | 92°14'59"           | 48.30'     | N82°40'10"E   | 43.25'       | 31.20'  |  |
| C5          | 1940.00' | 2*00'36"            | 68.06'     | S5012'02"E    | 68.05'       | 34.03'  |  |
| C6          | 2060.00' | 8 <b>*</b> 50'10"   | 317.69'    | S53•36'49"E   | 317.38'      | 159.16' |  |
| C7          | 55.00'   | 90 <b>°</b> 00'00"  | 86.39'     | S30*57'23"E   | 77.78'       | 55.00'  |  |
| C8          | 1200.00' | 19 <b>°</b> 32'33"  | 409.30'    | S85*43'39"E   | 407.32'      | 206.66' |  |
| C9          | 55.00'   | 80°19'29"           | 77.11'     | N55°20'11"W   | 70.95'       | 46.42'  |  |
| C10         | 1285.00' | 15 <b>°</b> 10'15"  | 340.24'    | N07°35'19"W   | 339.25'      | 171.12' |  |
| C11         | 465.00'  | 24 <b>°</b> 31'56"  | 199.10'    | N12°15'46"E   | 197.58'      | 101.10' |  |
| C12         | 55.00'   | 103 <b>°</b> 59'59" | 99.83'     | N76°31'44"E   | 86.68'       | 70.40'  |  |
| C13         | 55.00'   | 49*34'58"           | 47.60'     | S26*40'48"E   | 46.12'       | 25.40'  |  |
| C14         | 3000.00' | 2*22'16"            | 124.15'    | S00*42'11"E   | 124.14'      | 62.08'  |  |
| C19         | 25.00'   | 19"11'17"           | 8.37'      | N23°38'16"E   | 8.33'        | 4.23'   |  |
| C20         | 65.00'   | 128 <b>°</b> 22'35" | 145.64'    | S30*57'23"E   | 117.03'      | 134.39' |  |
| C21         | 25.00'   | 19"11'17"           | 8.37'      | N85°33'01"W   | 8.33'        | 4.23'   |  |
| C22         | 25.00'   | 86*41'32"           | 37.83'     | N43°52'35"W   | 34.32'       | 23.60'  |  |
| C23         | 25.00'   | 88"18'48"           | 38.53'     | S43•35'48"W   | 34.83'       | 24.27'  |  |
| C24         | 25.00'   | 28*32'28"           | 12.45'     | N70"13'50"E   | 12.33'       | 6.36'   |  |

|       | CURVE TABLE |                     |            |                      |              |                |  |
|-------|-------------|---------------------|------------|----------------------|--------------|----------------|--|
| CURVE | RADIUS      | DELTA ANGLE         | ARC LENGTH | CHORD BEARING        | CHORD LENGTH | TANGENT        |  |
| C25   | 65.00'      | 127 <b>°</b> 28'40" | 144.62'    | N60 <b>°</b> 18'04"W | 116.58'      | 131.74'        |  |
| C26   | 25.00'      | 18°32'43"           | 8.09'      | S05*50'06"E          | 8.06'        | 4.08'          |  |
| C27   | 25.00'      | 87*38'52"           | 38.24'     | S57 <b>°</b> 32'01"E | 34.62'       | 23.99'         |  |
| C28   | 25.00'      | 92 <b>°</b> 11'18"  | 40.22'     | N32*32'54"E          | 36.02'       | 25.97 <b>'</b> |  |
| C29   | 25.00'      | 92"11'22"           | 40.23'     | N55 <b>°</b> 15'46"W | 36.02'       | 25.97 <b>'</b> |  |
| C30   | 25.00'      | 87•38'52"           | 38.24'     | S34°49'07"W          | 34.62'       | 23.99'         |  |
| C31   | 25.00'      | 20°44'45"           | 9.05'      | S14 <b>°</b> 27'51"W | 9.00'        | 4.58'          |  |
| C32   | 65.00'      | 147 <b>°</b> 11'04" | 166.98'    | N77 <b>*</b> 41'00"E | 124.71'      | 220.74'        |  |
| C33   | 25.00'      | 22°44'49"           | 9.93'      | N40°05'53"W          | 9.86'        | 5.03'          |  |
| C34   | 25.00'      | 22°44'49"           | 9.93'      | N62 <b>*</b> 50'41"W | 9.86'        | 5.03'          |  |
| C35   | 65.00'      | 95°04'36"           | 107.86'    | S26*40'48"E          | 95.90'       | 71.03'         |  |
| C36   | 25.00'      | 22°44'49"           | 9.93'      | N09°29'06"E          | 9.86'        | 5.03'          |  |

| Street Name and Length |                     |        |  |  |  |
|------------------------|---------------------|--------|--|--|--|
| Street Name            | Length (Centerline) | Туре   |  |  |  |
| Emerald Hills Drive    | 164.63 Ft           | Public |  |  |  |
| Amethyst Valley Lane   | 749.03 Ft           | Public |  |  |  |
| Golden Canyon Drive    | 627.81 Ft           | Public |  |  |  |
| Sunstone Street        | 711.60 Ft           | Public |  |  |  |
| Dessert Rose Drive     | 180.00 Ft           | Public |  |  |  |

|         |         | Г |  |
|---------|---------|---|--|
| Bloc    | Block 1 |   |  |
| Lot No. | Sq. Ft  |   |  |
| 1       | 7,762   |   |  |
| 2       | 7,762   |   |  |
| 3       | 9,724   |   |  |
| 4       | 16,612  |   |  |
| 5       | 11,351  |   |  |
| 6       | 8,558   |   |  |
| 7       | 8,840   |   |  |
| 8       | 8,839   |   |  |
| 9       | 9,392   |   |  |
| 10      | 10,513  |   |  |
| 11      | 10,127  |   |  |
| 12      | 8,816   |   |  |
| 13      | 8,927   |   |  |
| 14      | 8,505   |   |  |
| 15      | 8,505   |   |  |
| 16      | 9,159   |   |  |
| 17      | 12,369  |   |  |
|         |         |   |  |

| Bloc    | ck 1  |
|---------|-------|
| Lot No. | Sq.   |
| 18      | 8,15  |
| 19      | 7,62  |
| 20      | 7,50  |
| 21      | 7,69  |
| 22      | 9,52  |
| 23      | 10,98 |
| 24      | 11,49 |
| 25      | 7,99  |
| 26      | 8,08  |
| 27      | 8,07  |
| 28      | 8,07  |
| 29      | 7,85  |
| 30      | 7,71  |
| 31      | 7,71  |
| 32      | 7,69  |
| 33      | 8,12  |
|         |       |
|         |       |

K:\16759\16759-0010-11 Ashland - Phase 1A - Paving\2 Design Phase\Planning\SF Sec 1\Ashland Sec 1 - PLAT.dwg Nov 02,2023 - 9:24am CKJ

| STATE | OF | TEXAS |  |
|-------|----|-------|--|
|       |    |       |  |

## ASHLAND SEC 1

A SUBDIVISION OF 17.02 ACRES OF LAND OUT OF THE SHUBAEL MARSH SURVEY, A-82 BRAZORIA COUNTY, TEXAS

58 LOTS

4 RESERVES **NOVEMBER 2023** 

**3 BLOCKS** 

SHEET 2 OF 2

<u>OWNER</u> ANCHOR HOLDINGS MP LLC 101 PARKLANE BOULEVARD SUITE 102 SUGAR LAND, TEXAS 77478 281-912-3364