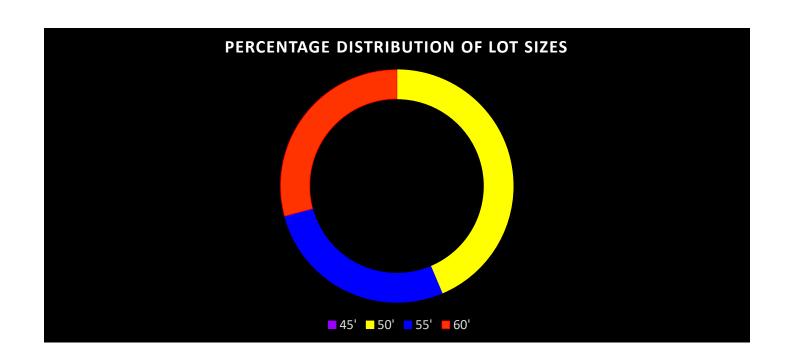

| LOT WIDTH | TOTALS | PERCENTAGES |
|-----------|--------|-------------|
| 45'       | 0      | 0.00%       |
| 50'       | 199    | 43.64%      |
| 55'       | 124    | 27.19%      |
| 60'       | 133    | 29.17%      |
|           | 456    | 100%        |