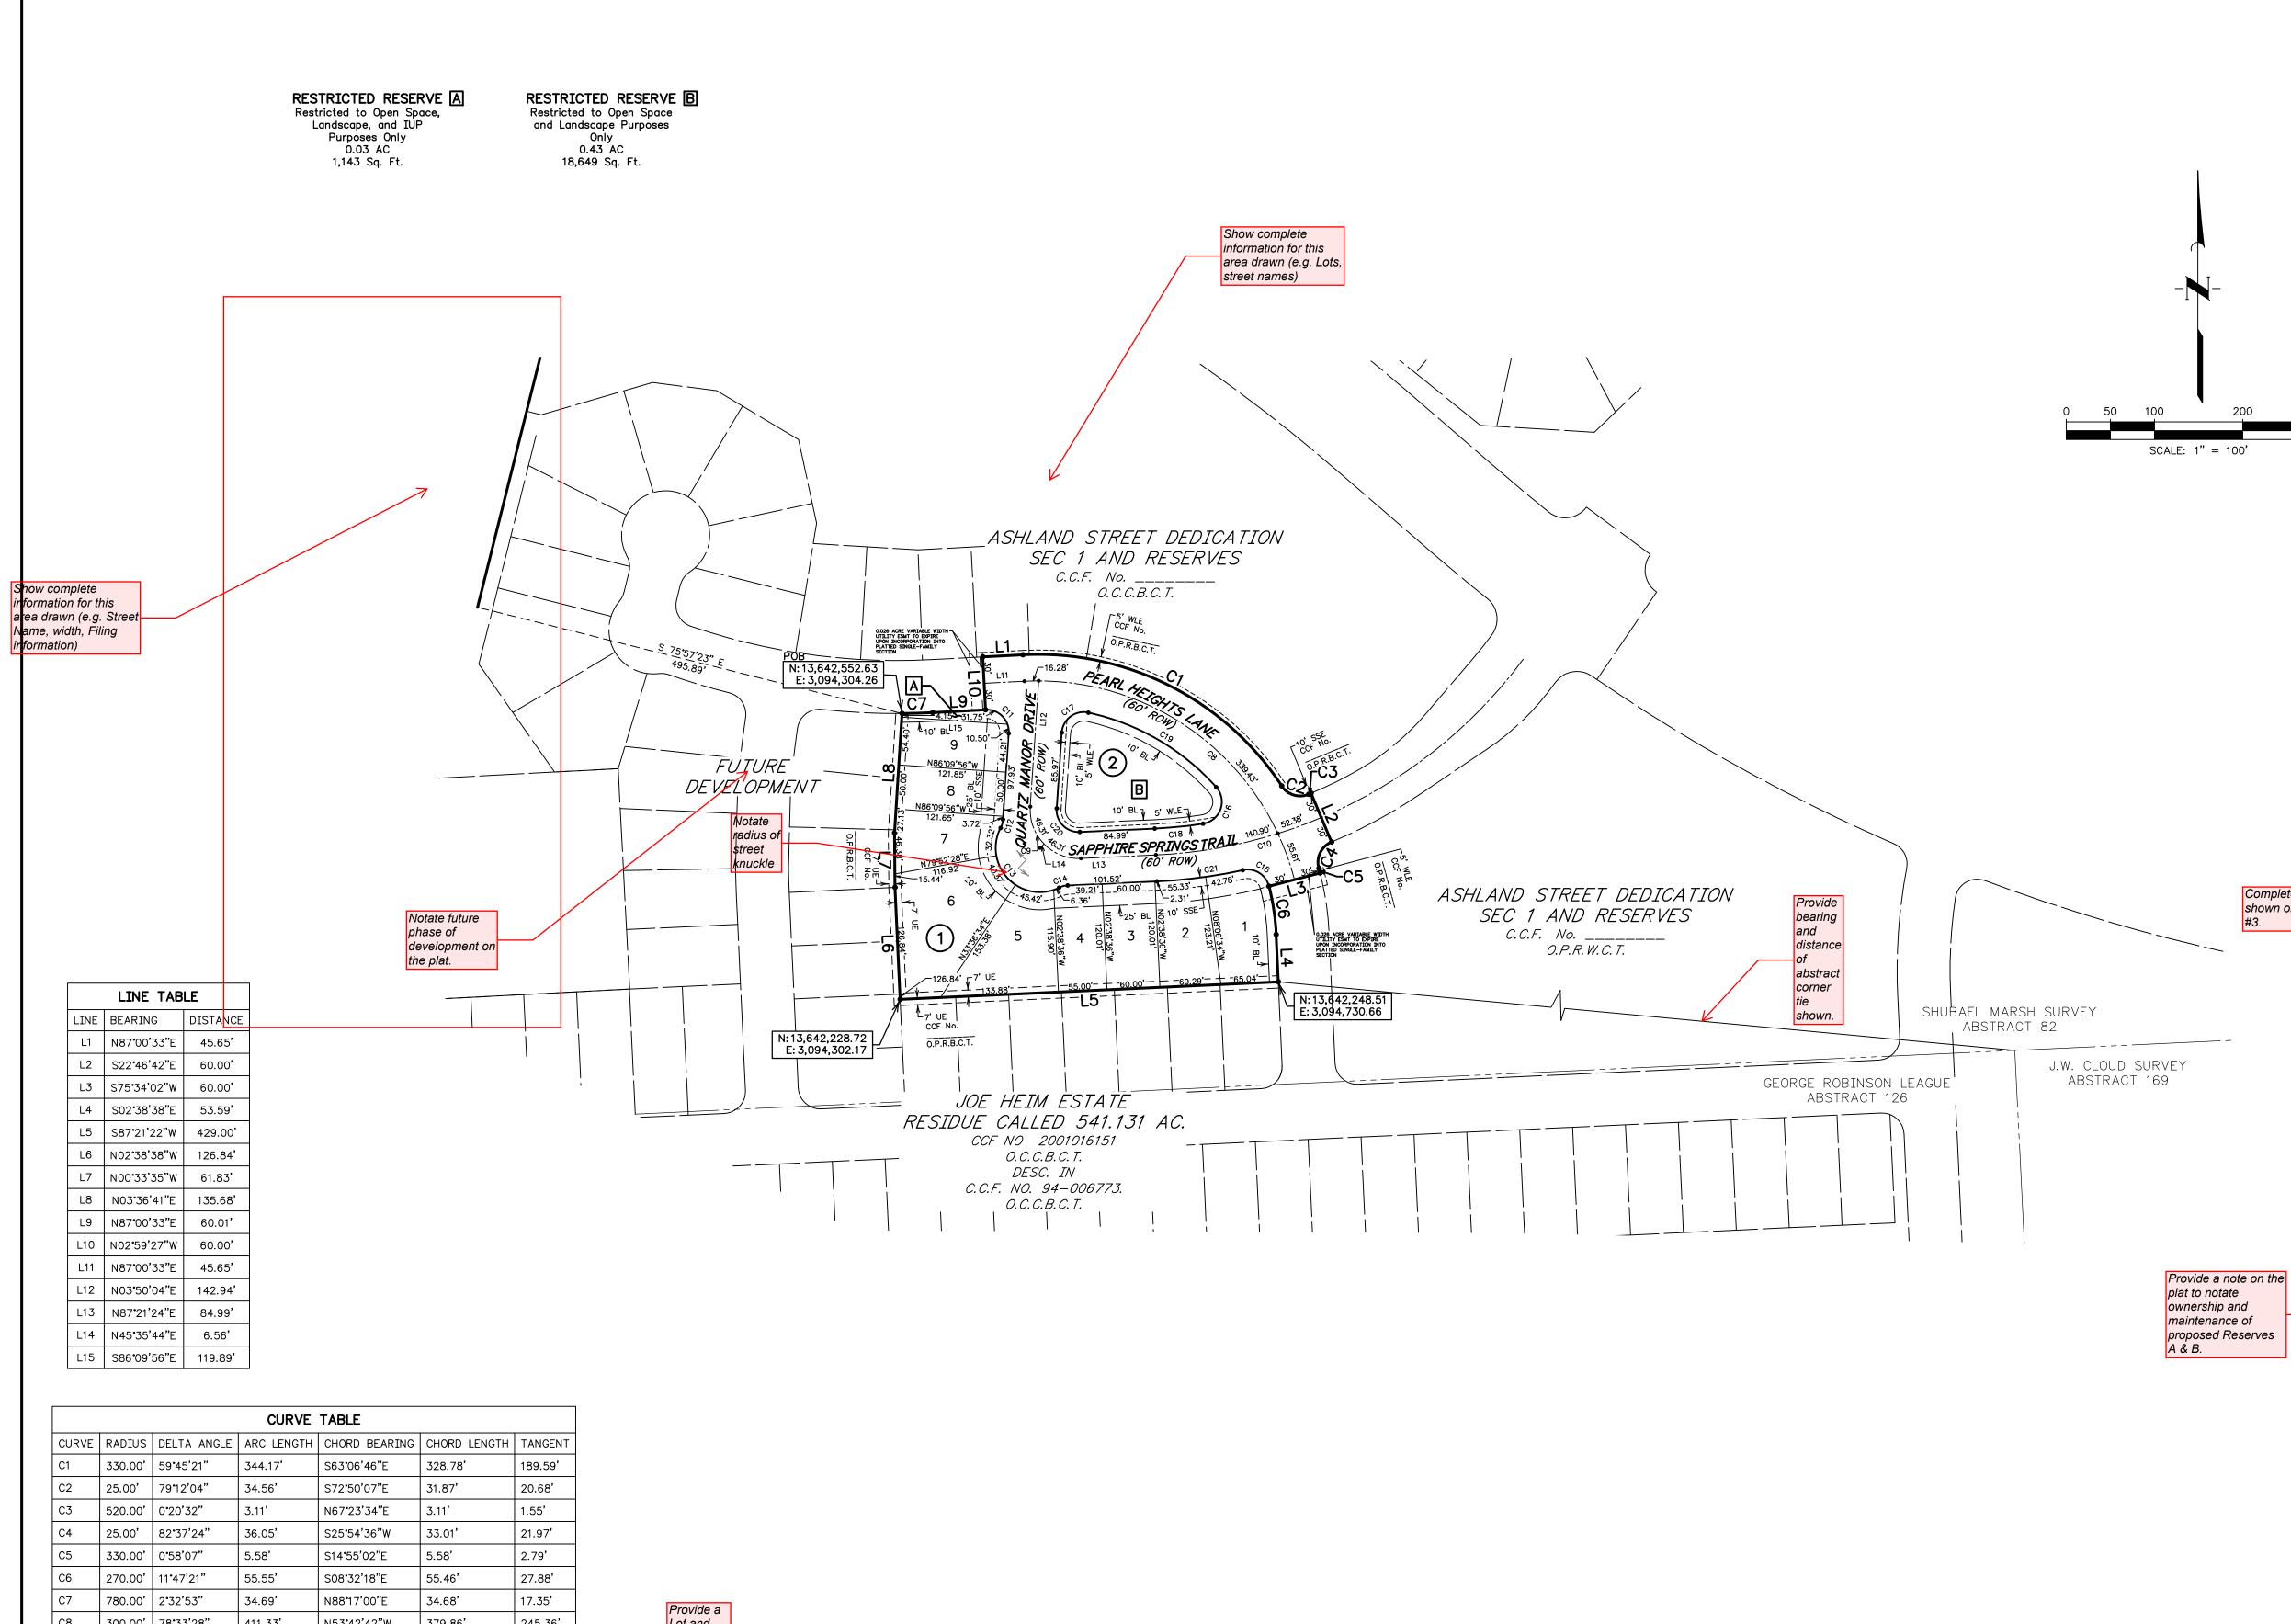

Dear Mr. Spriggs:

HDR Engineering, Inc. (HDR) has reviewed the plat for the above referenced subdivision and offers the following comments:

Sheet 1 of 2

- 1. Provide bearing and distance of abstract corner tie shown.
- 2. Provide a note on the plat to notate ownership and maintenance of proposed Reserves A & B.
- 3. Notate radius of all street knuckles shown.
- 4. Complete information shown on Plat Note #3.
- 5. Show complete information for area noted and drawn on the plat (e.g. Street Name, width, Filing information).
- 6. Notate future phase of development on the plat.
- 7. Show complete information for the plat area noted and drawn on the plat (e.g. Lots, street names).
- 8. Provide a street table noting the street name, length (centerline), and street type of all proposed public streets.
- 9. Provide a Lot and Block table as provided in the Preliminary Plat
- 10. Update FEMA Firm Map shown: 48039C430K.
- 11. Show adjacent floodplain information on the final plat.
- 12. Need to define incidental utility purposes on the plat.

Sheet 2 of 2

- 1. Show these courses on the plat drawing for the commencing of the metes and bounds.
- 2. Move signature block closer to the Owner's Acknowledgement.
- 3. Show the aerial easements on the plat or remove plat dedication if not necessary.

| C1  | 330.00' | 59 <b>°</b> 45'21"  | 344.17' | S63°06'46"E          | 328.78' | 189.59' |
|-----|---------|---------------------|---------|----------------------|---------|---------|
| C2  | 25.00'  | 79 <b>°</b> 12'04"  | 34.56'  | S72*50'07"E          | 31.87'  | 20.68'  |
| C3  | 520.00' | 0°20'32"            | 3.11'   | N67 <b>°</b> 23'34"E | 3.11'   | 1.55'   |
| C4  | 25.00'  | 82*37'24"           | 36.05'  | S25°54'36"W          | 33.01'  | 21.97'  |
| C5  | 330.00' | 0 <b>°</b> 58'07"   | 5.58'   | S14°55'02"E          | 5.58'   | 2.79'   |
| C6  | 270.00' | 11 <b>°</b> 47'21"  | 55.55'  | S08°32'18"E          | 55.46'  | 27.88'  |
| C7  | 780.00' | 2°32'53"            | 34.69'  | N88"17'00"E          | 34.68'  | 17.35'  |
| C8  | 300.00' | 78 <b>°</b> 33'28"  | 411.33' | N53°42'42"W          | 379.86' | 245.36' |
| C9  | 55.00'  | 96 <b>°</b> 28'40"  | 92.61'  | N44 <b>°</b> 24'16"W | 82.05'  | 61.60'  |
| C10 | 550.00' | 20*08'06"           | 193.28' | N77 <b>°</b> 17'21"E | 192.29' | 97.65'  |
| C11 | 25.00'  | 96*49'31"           | 42.25'  | N44°34'41"W          | 37.40'  | 28.17'  |
| C12 | 25.00'  | 23*04'26"           | 10.07'  | N15°22'17"E          | 10.00'  | 5.10'   |
| C13 | 50.00'  | 142 <b>°</b> 37'32" | 124.46' | N44 <b>°</b> 24'16"W | 94.73'  | 147.83' |
| C14 | 25.00'  | 23*04'26"           | 10.07'  | N75 <b>°</b> 49'11"E | 10.00'  | 5.10'   |
| C15 | 25.00'  | 87 <b>°</b> 54'10"  | 38.35'  | N58 <b>°</b> 23'03"W | 34.70'  | 24.10'  |
| C16 | 25.00'  | 122 <b>°</b> 55'43" | 53.64'  | N19*48'53"E          | 43.93'  | 45.98'  |
| C17 | 25.00'  | 98 <b>°</b> 20'44"  | 42.91'  | N53°00'26"E          | 37.83'  | 28.93'  |
| C18 | 520.00' | 6°04'39"            | 55.16'  | N84 <b>°</b> 19'04"E | 55.13'  | 27.61'  |
| C19 | 270.00' | 36°10'14"           | 170.45' | N59 <b>°</b> 44'05"W | 167.63' | 88.17'  |
| C20 | 25.00'  | 96 <b>°</b> 28'40"  | 42.10'  | N44°24'16"W          | 37.30'  | 28.00'  |
| C21 | 580.00' | 9°41'32"            | 98.11'  | N82*30'38"E          | 98.00'  | 49.17'  |

Provide a street table noting the street name, length (centerline), and street type of all proposed public streets

BL . . . . . . . "Building Line" C.C.F. . . . . . . "County Clerk's File"

- DE . . . . . . . . "Drainage Easement" ."Easement"
- Esm . . . . . . . FC . . "Film Code"
- . ."Official County Clerk, Brazoria County, Texas" 0.C.C.B.C.T . No . . . . . . . . "Number"
- ROW . . . . . . . "Right—of—Way"
- SSE . ."Sanitary Sewer Easement" Sq Ft ."Square Feet"
- Stm SE . . . . . . "Storm Sewer Easement" Temp . . . . . . . "Temporary"
- UE . . . . . . . . "Utility Easement"
- Vol \_, Pg \_ . . ."Volume and Page"
- WLE . 1. . . . . . . . . "Block Number"

## Complete information shown on Plat Note #3.

300

General Notes 1. A one-foot reserve (Treserve) has been dedicated to the public in fee as a buffer separation between the side or end of streets in subdivision plats where such streets abut adjacent acreage tracts, the condition of such dedicated being that when the adjacent property is subdivided in a recorded plat, the one-foot reserve shall thereupon become vested in the public for street right-of-way purposes and the title fee thereto shall revert to and revest in the dedicator, his heirs, assigns or successors. All building lines along street rights—of—way are as shown on the plat.

- 3. The Coordinates shown hereon are Texas Coordinate System of 1983, South Central Zone NAD 83, and may be brought to surface by applying the following combined scale factor of 4. Absent written authorization by the affected utilities, all utility and aerial easements must be kept unobstructed from any non-utility improvements or obstructions by the property owner. Any unauthorized improvements or obstructions may be removed by any public utility at the property owner's expense. While wooden posts and paneled wooden fences along the perimeter and back to back easements and alongside rear lots lines are permitted, they too may be removed by public utilities at the property owner's expense should they be an obstruction. Public Utilities may put said wooden posts and paneled wooden
- fences back up, but generally will not replace with new fencing. 5. There are no pipelines or pipeline easements within the platted area shown hereon. HORIZONTAL DATUM: All bearings are referenced to the Texas Coordinate system, North American datum of 1983 (nad83), South Central 7. VERTICAL DATUM: All elevations are referenced to the North American Vertical Datum of 1988 (nav88), Geoid 12b, based on Allterra's
- RTK Network, Stations HAGS\_1012 and HCOG\_14012. 8. These tracts lie within Zone "X" and Zone "X—Shaded" of the Flood Insurance Rate Map, Community Panel No. 485458, Map Number 48039C0430K, Panel 430, Suffix "K", dated December 30, 2020, for Brazoria County, Texas and incorporated areas. 9. All drainage easements shown hereon shall be dedicated to the public and shall be maintained by the MUD.
- 10. Sidewalks shall be constructed in accordance with the Development Agreement between the City of Angleton, Texas and Developer. 11. Notice: Selling a portion of this addition by metes and bounds is a violation of the Unified Development Code of the City of Angleton and State platting statutes and is subject to fines and withholding of utilities and building permits. 12. Notice: Plat approval shall not be deemed to or presumed to give authority to violate, nullify, void, or cancel any provisions of local, state, or federal laws, ordinances, or codes.
- 13. Notice: The applicant is responsible for securing any Federal permits that may be necessary as the result of proposed development activity. The City of Angleton is not responsible for determining the need for, or ensuring compliance with any Federal permit. 14. Notice: Approval of this plat does not constitute a verification of all data, information and calculations supplied by the applicant. The Engineer of Record or Registered Public Land Surveyor is solely responsible for the Completeness, accuracy and adequacy of his/her submittal where or not the application is reviewed for code compliance by the City Engineer. 15. Notice: All responsibility for the adequacy of this plat remains with the engineer or surveyor who prepared them. In approving these plans, the City of Angleton must rely on the adequacy of the work of the Engineer and/or surveyor of record.