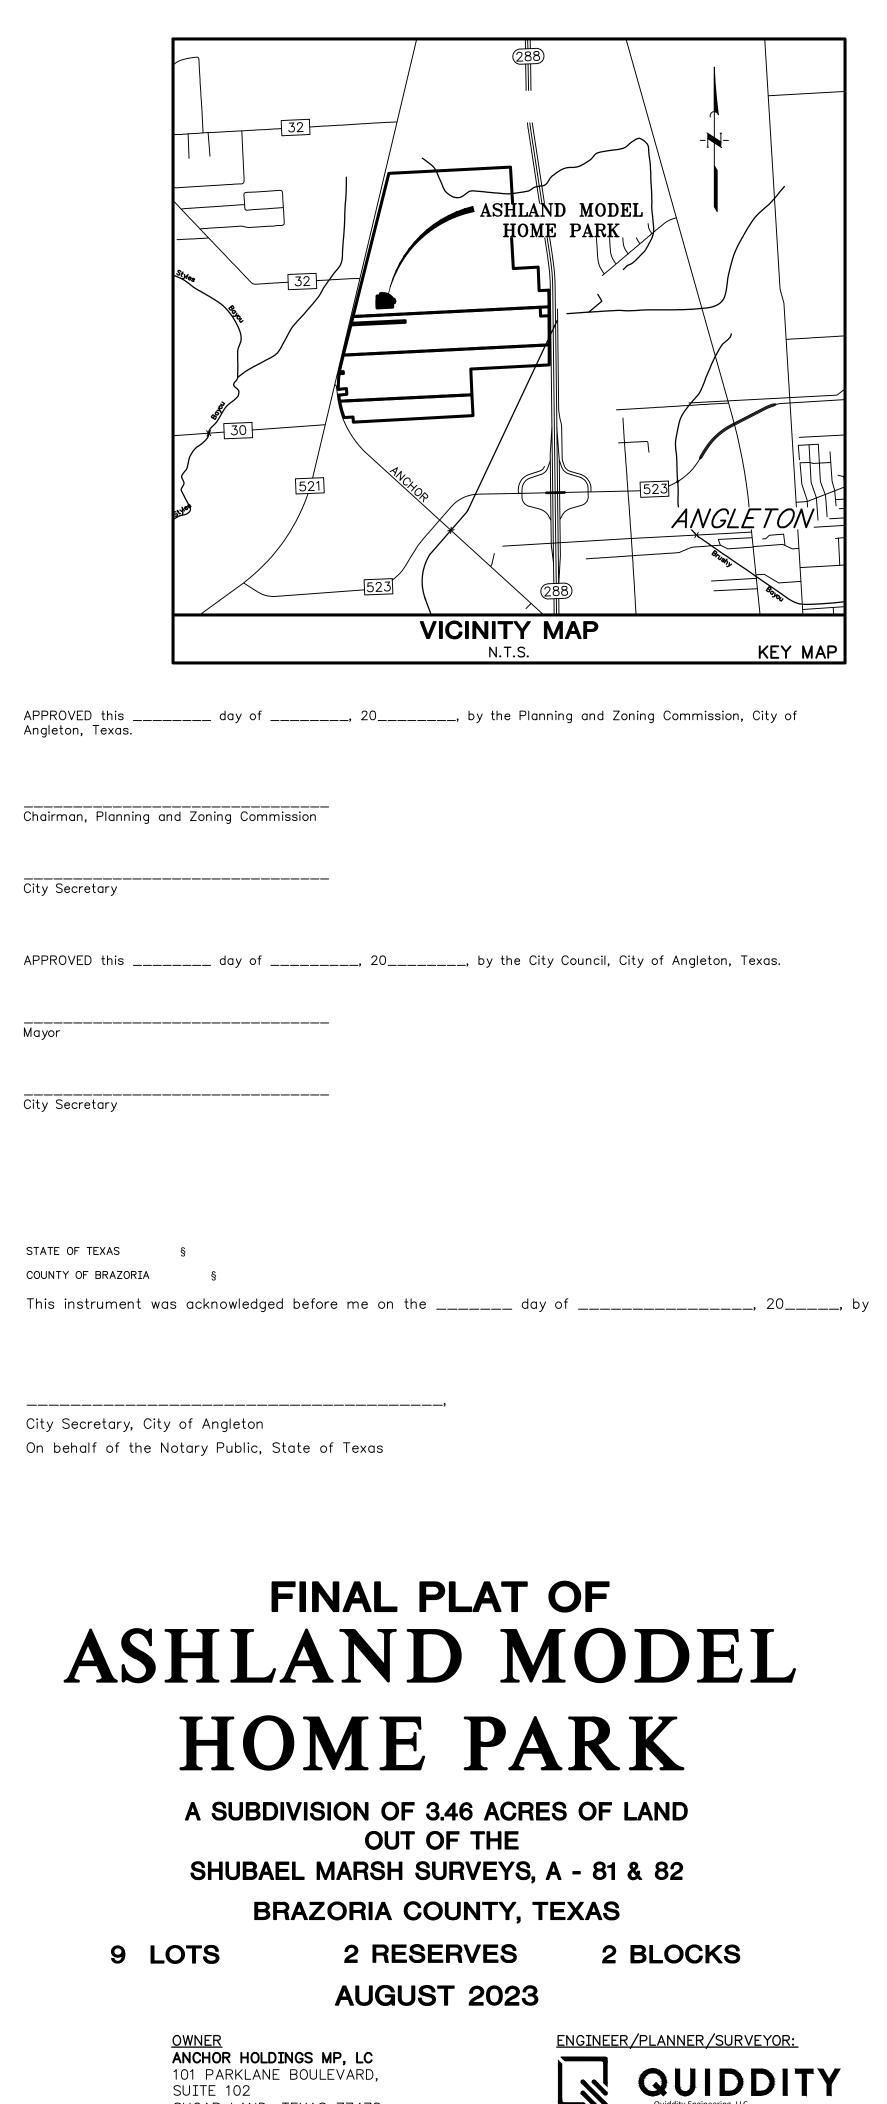

FINAL PLAT OF ASHLAND MODEL HOME PARK

> A SUBDIVISION OF 3.46 ACRES OF LAND OUT OF THE SHUBAEL MARSH SURVEYS, A - 81 & 82

> > BRAZORIA COUNTY, TEXAS

9 LOTS

2 RESERVES AUGUST 2023

2 BLOCKS

<u>OWNER</u> ANCHOR HOLDINGS MP, LC 101 PARKLANE BOULEVARD, SUITE 102 SUGAR LAND, TEXAS 77478 281.912.3364

ENGINEER/PLANNER/SURVEYOR: Quiddity Engineering 110

Registration Nos. F-23290 & 10046100 6330 West Loop South, Suite 150 • Bellaire, TX 77401 • 713.777.5337

SHEET 1 OF 2

ownership and maintenance of proposed Reserves A & B.