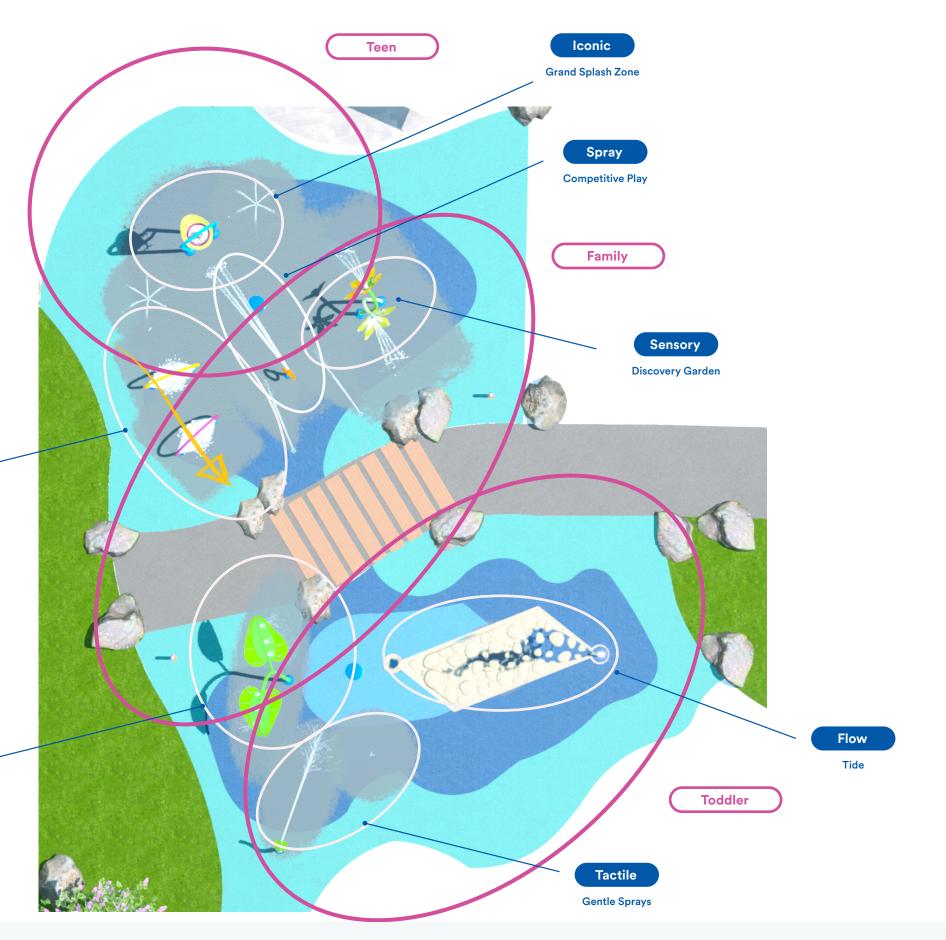

Sensory Stimulates & develops multiple sense experiences

Spray Encourages teamwork & competition

Tactile Promotes discovery of water textures

Iconic Features interactive fun & serves as a social gathering place

Circuit Encourages physical development

Flow Develops discovery & learning

Kinetic Features interactive fun & encourages movement

Cloud-like experience gives refreshing thrills

Circuit Adventure Circuit