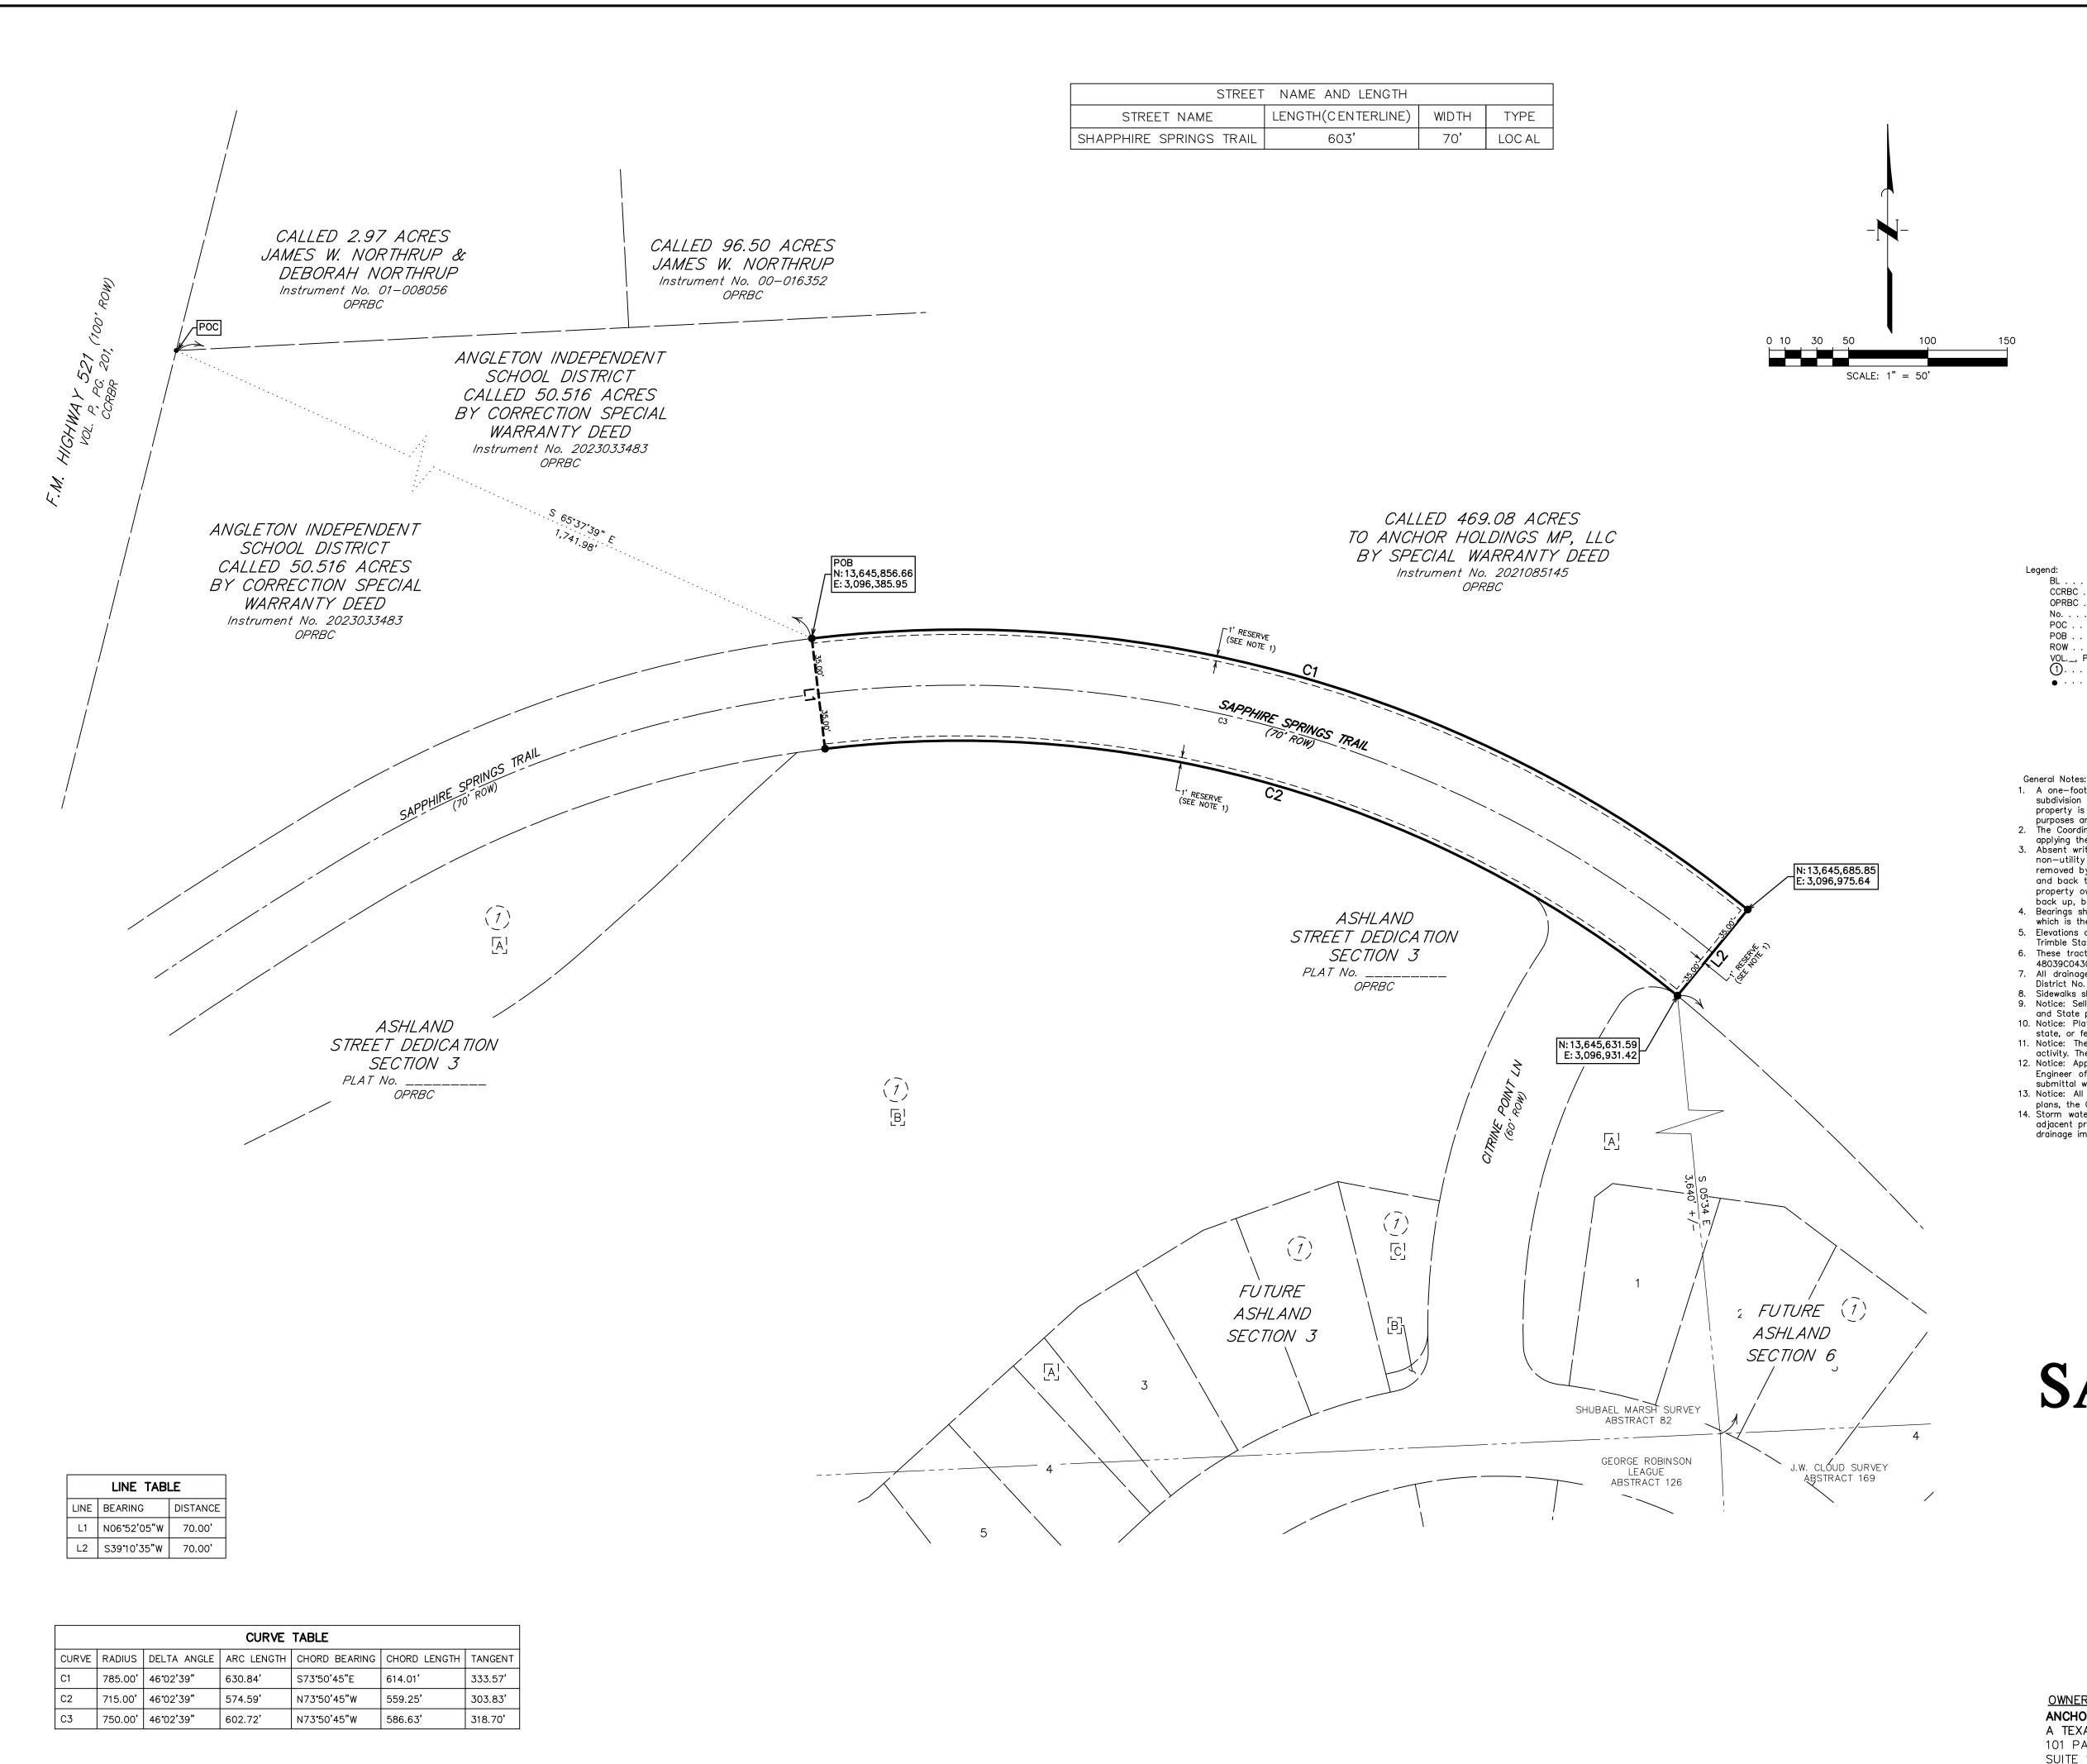

BL . . . . . . . "Building Line"

CCRBC . . . . "Commisioner's Court Records of Brazoria County"

OPRBC . . . . "Official Public Records of Brazoria County"

No. . . . . . "Number"

POC . . . . "Point of Commencement"

POB . . . . "Point of Beginning"

ROW . . . . "Right—of—Way"

VOL.\_, PG.\_ . . . "Volume and Page"

① . . . . . . . . "Block Number"

A one—foot reserve (1' reserve) has been dedicated to the public in fee as a buffer separation between the side or end of streets in subdivision plats where such streets abut adjacent acreage tracts, the condition of such dedicated being that when the adjacent property is subdivided in a recorded plat, the one—foot reserve shall thereupon become vested in the public for street right—of—way purposes and the title fee thereto shall revert to and revest in the dedicator, his heirs, assigns or successors.
 The Coordinates shown hereon are Texas Coordinate System of 1983, South Central Zone NAD 83, and may be brought to surface by

applying the following combined scale factor of 0.999870017.

3. Absent written authorization by the affected utilities, all utility and aerial easements must be kept unobstructed from any non-utility improvements or obstructions by the property owner. Any unauthorized improvements or obstructions may be removed by any public utility at the property owner's expense. While wooden posts and paneled wooden fences along the perimeter and back to back easements and alongside rear lots lines are permitted, they too may be removed by public utilities at the property owner's expense should they are no obstruction. Public Utilities may put said wooden posts and paneled wooden fences

back up, but generally will not replace with new fencing.

4. Bearings shown hereon are based on the Texas Coordinate System NAD 83, south Central Zone. The combined scale factor is 1.00013, which is the Texas Department of Transportation combined scale factor for this area.

5. Elevations are based upon National Geodetic Survey Continually Operating Reference Stations (CORS) stations and were obtained utilizing

Trimble Static observations and are NAVD88, Geoid 18 vertical datum.
6. These tracts lie within Zone "X" and Zone "X—Shaded" of the Flood Insurance Rate Map, Community Panel No. 485458, Map Number 48039C0430K, Panel 430, Suffix "K", dated December 30, 2020, for Brazoria County, Texas and unincorporated areas.
7. All drainage easements shown hereon shall be dedicated to the public and shall be maintained by Brazoria County Municipal Utility District No. 82.

8. Sidewalks shall be constructed in accordance with the Development Agreement between the City of Angleton, Texas and Developer.
9. Notice: Selling a portion of this addition by metes and bounds is a violation of the Unified Development Code of the City of Angleton and State platting statutes and is subject to fines and withholding of utilities and building permits.
10. Notice: Plat approval shall not be deemed to or presumed to give authority to violate, nullify, void, or cancel any provisions of local,

state, or federal laws, ordinances, or codes.

11. Notice: The applicant is responsible for securing any Federal permits that may be necessary as the result of proposed development activity. The City of Angleton is not responsible for determining the need for, or ensuring compliance with any Federal permit.

12. Notice: Approval of this plat does not constitute a verification of all data, information and calculations supplied by the applicant. The Engineer of Record or Registered Public Land Surveyor is solely responsible for the Completeness, accuracy and adequacy of his/her submittal where or not the application is reviewed for code compliance by the City Engineer.

13. Notice: All responsibility for the adequacy of this plat remains with the engineer or surveyor who prepared them. In approving these plans, the City of Angleton must rely on the adequacy of the work of the Engineer and/or surveyor of record.

14. Storm water detention is required for the development located within this plat and is accounted for in detention facilities located in adjacent properties, adequate capacity is provided in detention facilities to account for the development within this plat as shown in the drainage impact analysis reviewed and approved by Brazoria County.

## SAPPHIRE SPRINGS TRAIL

## STREET DEDICATION

A SUBDIVISION OF 0.9686 ACRES OF LAND OUT OF THE SHUBAEL MARSH SURVEY, A-82 BRAZORIA COUNTY, TEXAS MARCH 2025

OWNER
ANCHOR HOLDINGS MP LLC
A TEXAS LIMITED LIABILITY COMPANY
101 PARKLANE BOULEVARD
SUITE 102
SUGAR LAND, TEXAS 77478
281-912-3364