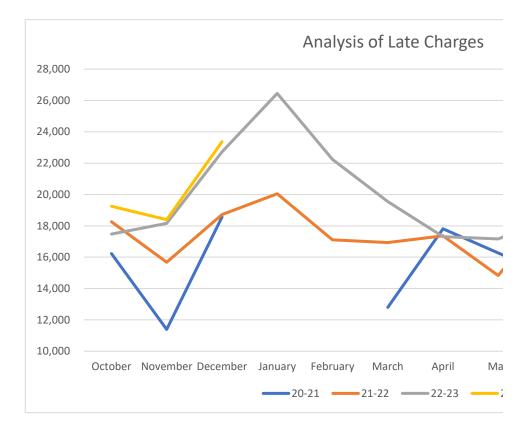

## City of Angleton Analysis of Late Charges for Fiscal Years 20-21 thru 23-24

| Year  | October   | November  | December  | January   | February  | March     | April     |
|-------|-----------|-----------|-----------|-----------|-----------|-----------|-----------|
| 20-21 | 16,231.18 | 11,391.50 | 18,568.91 |           |           | 12,800.37 | 17,813.76 |
| 21-22 | 18,262.06 | 15,676.74 | 18,716.07 | 20,045.63 | 17,103.83 | 16,928.71 | 17,366.77 |
| 22-23 | 17,475.74 | 18,158.30 | 22,720.86 | 26,451.45 | 22,242.66 | 19,543.23 | 17,309.95 |
| 23-24 | 19,250.35 | 18,395.07 | 23,362.83 |           |           |           |           |