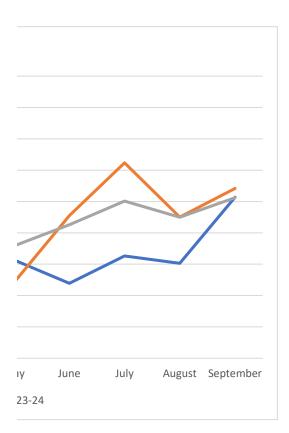

| May       | June      | July      | August    | September | Total      |
|-----------|-----------|-----------|-----------|-----------|------------|
| 16,264.62 | 14,774.84 | 16,527.82 | 16,054.34 | 20,275.42 | 160,702.76 |
| 14,830.74 | 19,100.14 | 22,468.07 | 19,009.27 | 20,833.43 | 220,341.46 |
| 17,164.64 | 18,514.23 | 20,022.90 | 18,996.04 | 20,244.98 | 238,844.98 |
|           |           |           |           |           | 61,008.25  |
|           |           |           |           |           | -          |
|           |           |           |           |           |            |