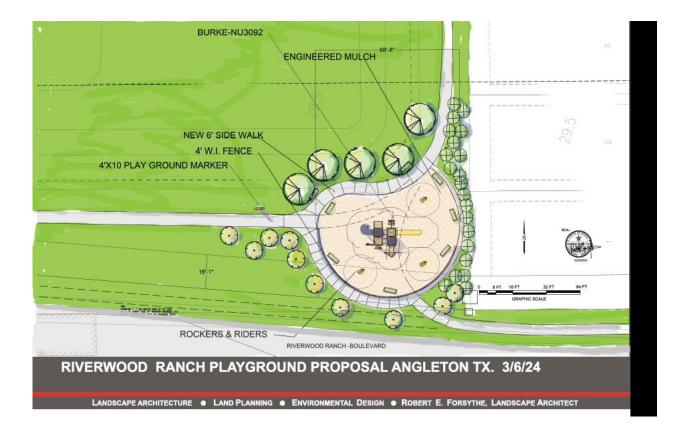

## EXHIBIT "A"

#### PLAYGROUND PROPOSAL



# EXHIBIT "B"

## COST ESTIMATE OF PLAYGROUND PROPOSAL

| Item       | <u>QTY</u> | <u>Unit</u> | Description of Item with Unit Price Written in Words                                                                      | <u>Unit Price</u> |           | <u>Amount</u> |           |  |
|------------|------------|-------------|---------------------------------------------------------------------------------------------------------------------------|-------------------|-----------|---------------|-----------|--|
| HARDSCAPE  |            |             | <u>-</u>                                                                                                                  |                   | _         |               | _         |  |
| 1          | 670        | SF          | Removal of ex