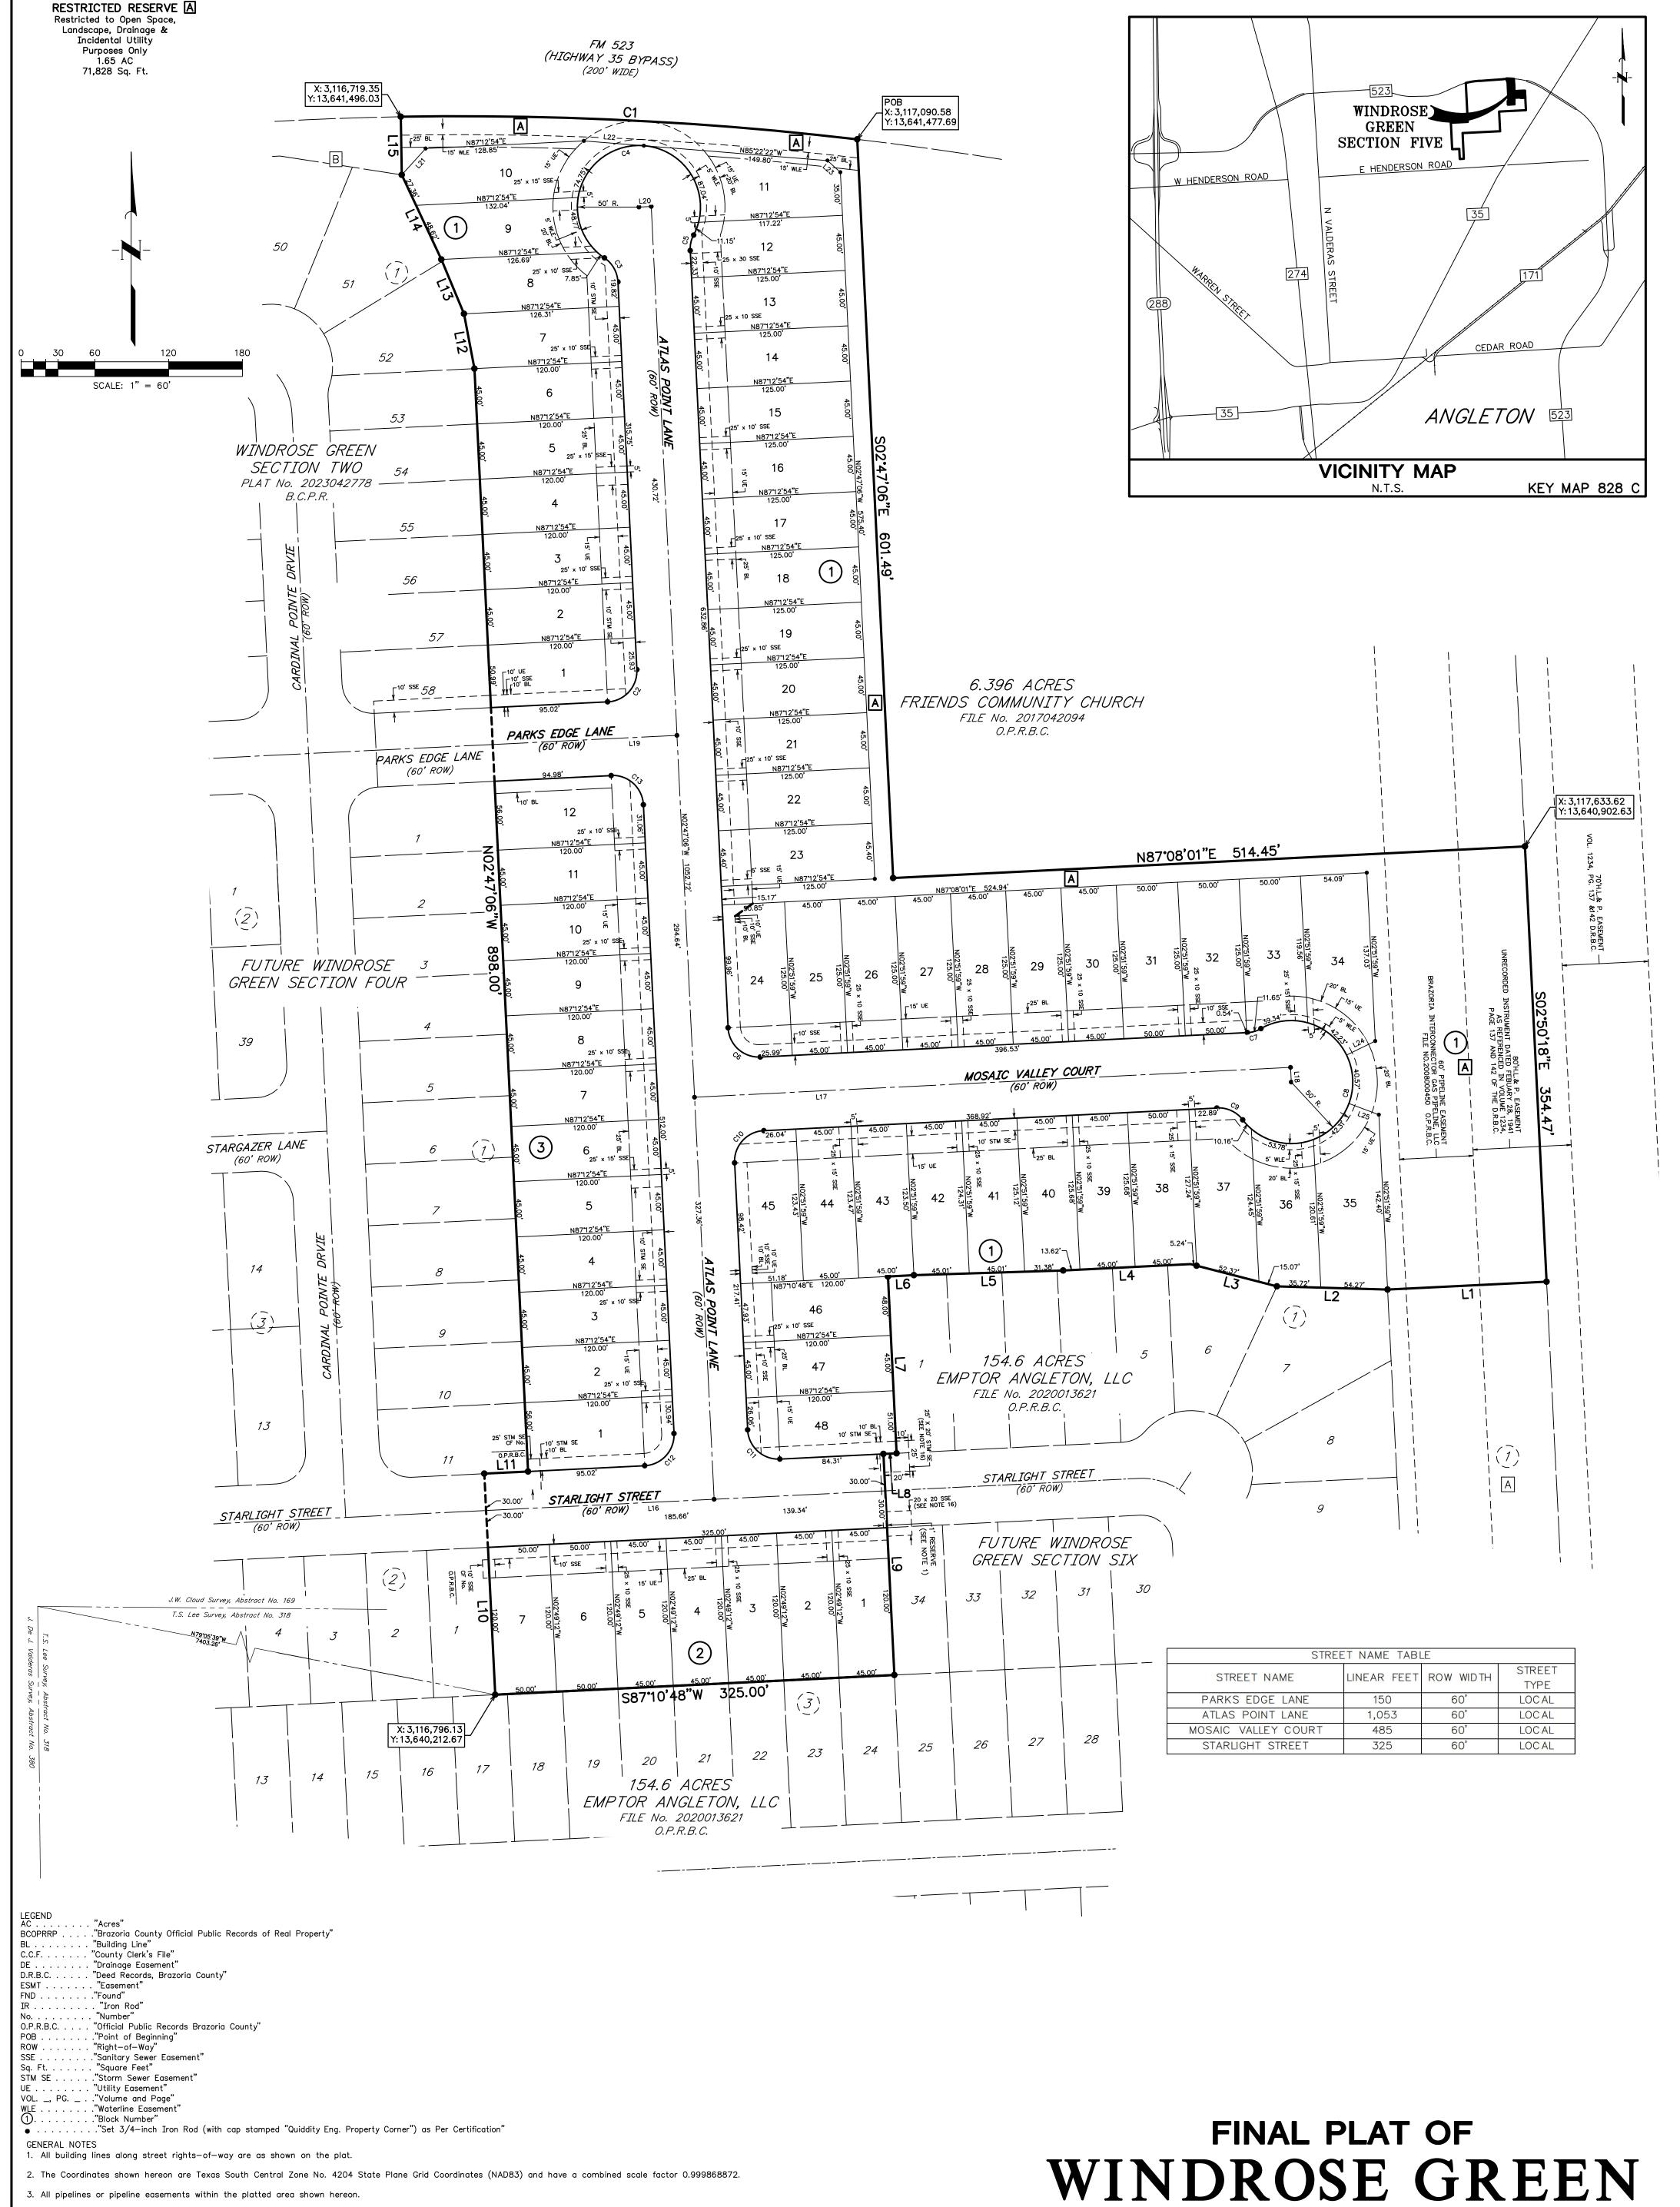

**SECTION FIVE** 

A SUBDIVISION OF 13.41 ACRES OF LAND **OUT OF THE** T.S. LEE SURVEY, A-318

**BRAZORIA COUNTY, TEXAS** 

67 LOTS

1 RESERVE

**FEBRUARY 2025** 

<u>OWNER</u> EMPTOR ANGLETON, LLC a Texas limited liability company 4444 Westheimer Road, Suite G325 Houston, Texas 77063 281.571.7007

**ENGINEER/PLANNER/SURVEYOR:** Registration Nos. F-23290 & 10046100 SHEET

3 BLOCKS

16. Utility easement to expire upon incorporation into platted single—family section. K:  $\29188\29188-0005-02$  Windrose Green Sec 5 Paving \2 Design Phase \Planning \Windrose Green Sec 5 - plat.dwg Feb 07,2025 - 11:15am CKJ

## LOT AREA SUMMARY

| BLO           | CK 1    |   | BLOC   | CK 2    |
|---------------|---------|---|--------|---------|
| LOT<br>NUMBER | SQ. FT. |   | SQ. F1 |         |
| 1             | 5,981   |   | NUMBER | ۱۱ ، ۲۷ |
| 2             | 5,400   |   | 1      | 5,400   |
| 3             | 5,400   |   | 2      | 5,400   |
| 4             | 5,400   |   | 3      | 5,400   |
| 5             | 5,400   |   | 4      | 5,400   |
| 6             | 5,400   |   | 5      | 5,400   |
| 7             | 5,542   |   | 6      | 6,000   |
| 8             | 5,922   |   | 7      | 6,000   |
| 9             | 5,637   | 1 |        |         |
| 10            | 6,837   | 1 |        |         |

6,247 5,553

5,625 5,625 5,625 5,625 5,625

5,625 5,625 5,625

5,625

5,625 5,675

6,233

5,625

5,625

5,625

5,625

5,625 5,625 6,250 6,250 5,987 7,305 7,479 5,941 6,588 6,288 5,656 5,647 5,612

5,576 5,557 5,555 6,171 5,756 5,400

5,990

21

22

24

25

26

28

29

48

|         |         | _ |        |         |
|---------|---------|---|--------|---------|
| BLOCK 2 |         |   | BLOO   | CK 3    |
|         |         |   | LOT    | SQ. FT. |
| R       | SQ. FT. |   | NUMBER | 6,582   |
| .11     | 5,400   |   | 1      | -       |
|         |         |   | 2      | 5,400   |
|         | 5,400   |   | 3      | 5,400   |
|         | 5,400   |   | 4      | 5,400   |
|         | 5,400   |   | 5      | 5,400   |
|         | 5,400   |   | 6      | 5,400   |
|         | 6,000   |   | 7      | 5,400   |
|         | 6,000   |   | 8      | 5,400   |
|         |         | - | 9      | 5,400   |
|         |         |   | 10     | 5,400   |
|         |         |   | 11     | 5,400   |
|         |         |   |        |         |

6,590

| LINE TABLE |             |          |  |
|------------|-------------|----------|--|
| LINE       | BEARING     | DISTANCE |  |
| L1         | S87°09'42"W | 129.46'  |  |
| L2         | N8819'15"W  | 89.99'   |  |
| L3         | N75°34'46"W | 72.67    |  |
| L4         | S87*08'01"W | 103.62'  |  |
| L5         | S88°09'40"W | 121.40'  |  |
| L6         | S87°10'48"W | 21.18'   |  |
| L7         | S02*47'06"E | 144.00'  |  |
| L8         | S87*10'48"W | 10.68'   |  |
| L9         | S02°49'12"E | 180.00'  |  |
| L10        | N02°49'12"W | 180.00'  |  |
| L11        | N87°10'48"E | 35.68'   |  |
| L12        | N10°45'55"W | 45.44'   |  |
| L13        | N22°39'47"W | 47.84    |  |

| LINE TABLE |             |          |  |
|------------|-------------|----------|--|
| LINE       | BEARING     | DISTANCE |  |
| L14        | N25°02'33"W | 75.99'   |  |
| L15        | N01°01'30"W | 47.26'   |  |
| L16        | S87*10'48"W | 325.00'  |  |
| L17        | N87°08'01"E | 485.30'  |  |
| L18        | S02°51'59"E | 12.01'   |  |
| L19        | S87*10'48"W | 150.00'  |  |
| L20        | S87°12'54"W | 10.00'   |  |
| L21        | N42°10'48"E | 28.83'   |  |
| L22        | N85°22'22"W | 48.99'   |  |
| L23        | S47*47'06"E | 14.14'   |  |
| L24        | N63°54'42"E | 26.02'   |  |
| L25        | S69*35'50"E | 25.94'   |  |

| CURVE TABLE |         |                    |            |               |              |         |
|-------------|---------|--------------------|------------|---------------|--------------|---------|
| CURVE       | RADIUS  | DELTA ANGLE        | ARC LENGTH | CHORD BEARING | CHORD LENGTH | TANGENT |
| C1          | 2764.93 | 7*42'29"           | 371.97'    | S87°10'16"E   | 371.69'      | 186.26' |
| C2          | 25.00'  | 89*57'54"          | 39.25'     | N42*11'51"E   | 35.34'       | 24.98'  |
| С3          | 25.00'  | 53°07'48"          | 23.18'     | N29*21'00"W   | 22.36'       | 12.50'  |
| C4          | 50.00'  | 263°03'24"         | 229.56'    | S75*36'47"W   | 74.86'       | 56.46'  |
| C5          | 25.00'  | 29 <b>°</b> 55'35" | 13.06'     | S12*10'42"W   | 12.91'       | 6.68'   |
| C6          | 25.00'  | 90°04'53"          | 39.31'     | S47*49'33"E   | 35.38'       | 25.04'  |
| C7          | 25.00'  | 26*41'32"          | 11.65'     | N73°47'15"E   | 11.54'       | 5.93'   |
| C8          | 50.00'  | 261*42'58"         | 228.39'    | N11°17'58"E   | 75.63'       | 57.81'  |
| С9          | 25.00'  | 55°01'26"          | 24.01'     | N65°21'16"W   | 23.10'       | 13.02'  |
| C10         | 25.00'  | 89 <b>°</b> 55'07" | 39.23'     | S42°10'27"W   | 35.33'       | 24.96'  |
| C11         | 25.00'  | 90°02'06"          | 39.29'     | S47*48'09"E   | 35.37'       | 25.02'  |
| C12         | 25.00'  | 89 <b>°</b> 57'54" | 39.25'     | N42*11'51"E   | 35.34'       | 24.98'  |
| C13         | 25.00'  | 90°02'06"          | 39.29'     | N47*48'09"W   | 35.37'       | 25.02'  |

| STATE OF TEXAS §                                                                                                                                                                                                                                                                                                                                                                                                                                                                                                                                               |
|----------------------------------------------------------------------------------------------------------------------------------------------------------------------------------------------------------------------------------------------------------------------------------------------------------------------------------------------------------------------------------------------------------------------------------------------------------------------------------------------------------------------------------------------------------------|
| COUNTY OF BRAZORIA §                                                                                                                                                                                                                                                                                                                                                                                                                                                                                                                                           |
| A METES & BOUNDS description of a certain 13.411 acre (584,166 square feet) tract of land out of the T.S. Lee Survey Survey, Abstract No. 318 in Brazoria County, Texas, being out a called 154.6 acre tract described in the deed to Emptor Angleton, LLC and recorded under Clerk's File No. 2020013621 of the Brazoria County Official Public Records of Real Property; said 13.411 acre (584,166 square feet) tract being more particularly described as follows with all bearings being based on the Texas Coordinate System, South Central Zone, NAD 83. |
| BEGINNING at 5/8—inch iron rod with cap stamped "Costello" found at the most northerly northeast corner of said 154.6 acres, common with the northwest corner of a called 6.396 acre tract described in the deed to Friends Community Church and recorded under Clerk's File No. 2017042094 of the Brazoria County Official Public Records of Real Property and being in the southerly right—of—way line of FM 523 (a 200—foot right—of—way);                                                                                                                  |
| THENCE, South 02°47'06" East, with the westerly line of said 6.396 acres, common with the easterly line of said 154.6 acres, a distance of 601.49 feet to the southwest corner of said 6.396 acres;                                                                                                                                                                                                                                                                                                                                                            |
| THENCE, North 87°08'01" East, with the southerly line of said 6.396 acres, a distance of 514.45 feet to the southeast corner of said 6.396 acres;                                                                                                                                                                                                                                                                                                                                                                                                              |
| THENCE, South 02°50'18" East, with the easterly line of said 154.6 acres, a distance of 354.47 feet;                                                                                                                                                                                                                                                                                                                                                                                                                                                           |
| THENCE, over and across said 154.6 acres the following 16 calls:                                                                                                                                                                                                                                                                                                                                                                                                                                                                                               |
| 1. South 87°09'42" West, a distance of 129.46 feet;                                                                                                                                                                                                                                                                                                                                                                                                                                                                                                            |
| 2.North 88°19'15" West, a distance of 89.99 feet;                                                                                                                                                                                                                                                                                                                                                                                                                                                                                                              |
| 3.North 75°34'46" West, a distance of 72.67 feet;                                                                                                                                                                                                                                                                                                                                                                                                                                                                                                              |
| 4.South 87°08'01" West, a distance of 103.62 feet;                                                                                                                                                                                                                                                                                                                                                                                                                                                                                                             |
| 5.South 88°09'40" West, a distance of 121.40 feet;                                                                                                                                                                                                                                                                                                                                                                                                                                                                                                             |
| 6.South 87°10'48" West, a distance of 21.18 feet;                                                                                                                                                                                                                                                                                                                                                                                                                                                                                                              |
| 7.South 02°47'06" East, a distance of 144.00 feet;                                                                                                                                                                                                                                                                                                                                                                                                                                                                                                             |
| 8.South 8710'48" West, a distance of 10.68 feet;                                                                                                                                                                                                                                                                                                                                                                                                                                                                                                               |
| 9.South 02°49'12" East, a distance of 180.00 feet;                                                                                                                                                                                                                                                                                                                                                                                                                                                                                                             |
| 10. South 87°10'48" West, a distance of 325.00 feet;                                                                                                                                                                                                                                                                                                                                                                                                                                                                                                           |
| 11. North 02°49'12" West, a distance of 180.00 feet;                                                                                                                                                                                                                                                                                                                                                                                                                                                                                                           |
| 12. North 87°10'48" East, a distance of 35.68 feet;                                                                                                                                                                                                                                                                                                                                                                                                                                                                                                            |
| 13. North 02°47'06" West, a distance of 898.00 feet;                                                                                                                                                                                                                                                                                                                                                                                                                                                                                                           |
| 14. North 10°45'55" West, a distance of 45.44 feet;                                                                                                                                                                                                                                                                                                                                                                                                                                                                                                            |
| 15. North 22°39'47" West, a distance of 47.84 feet;                                                                                                                                                                                                                                                                                                                                                                                                                                                                                                            |
| 16. North 25°02'33" West, a distance of 75.99 feet;                                                                                                                                                                                                                                                                                                                                                                                                                                                                                                            |
| THENCE, North 01°01'30" West, continuing over and across said 154.6 acres, a distance of 47.26 feet to a point in the southerly right—of—way line of said FM 523 and being the beginning of a non—tangent curve to the right;                                                                                                                                                                                                                                                                                                                                  |
| THENCE, with said right—of—way line and non—tangent curve turning to the right, having a radius of 2764.93 feet, a chord bearing of South 87°10'16" East, a chord length of 371.69 feet and an arc length of 371.97 feet to the POINT OF BEGINNING, CONTAINING 13.411 acre (584,166 square feet) of land in Brazoria County, Texas;                                                                                                                                                                                                                            |
|                                                                                                                                                                                                                                                                                                                                                                                                                                                                                                                                                                |