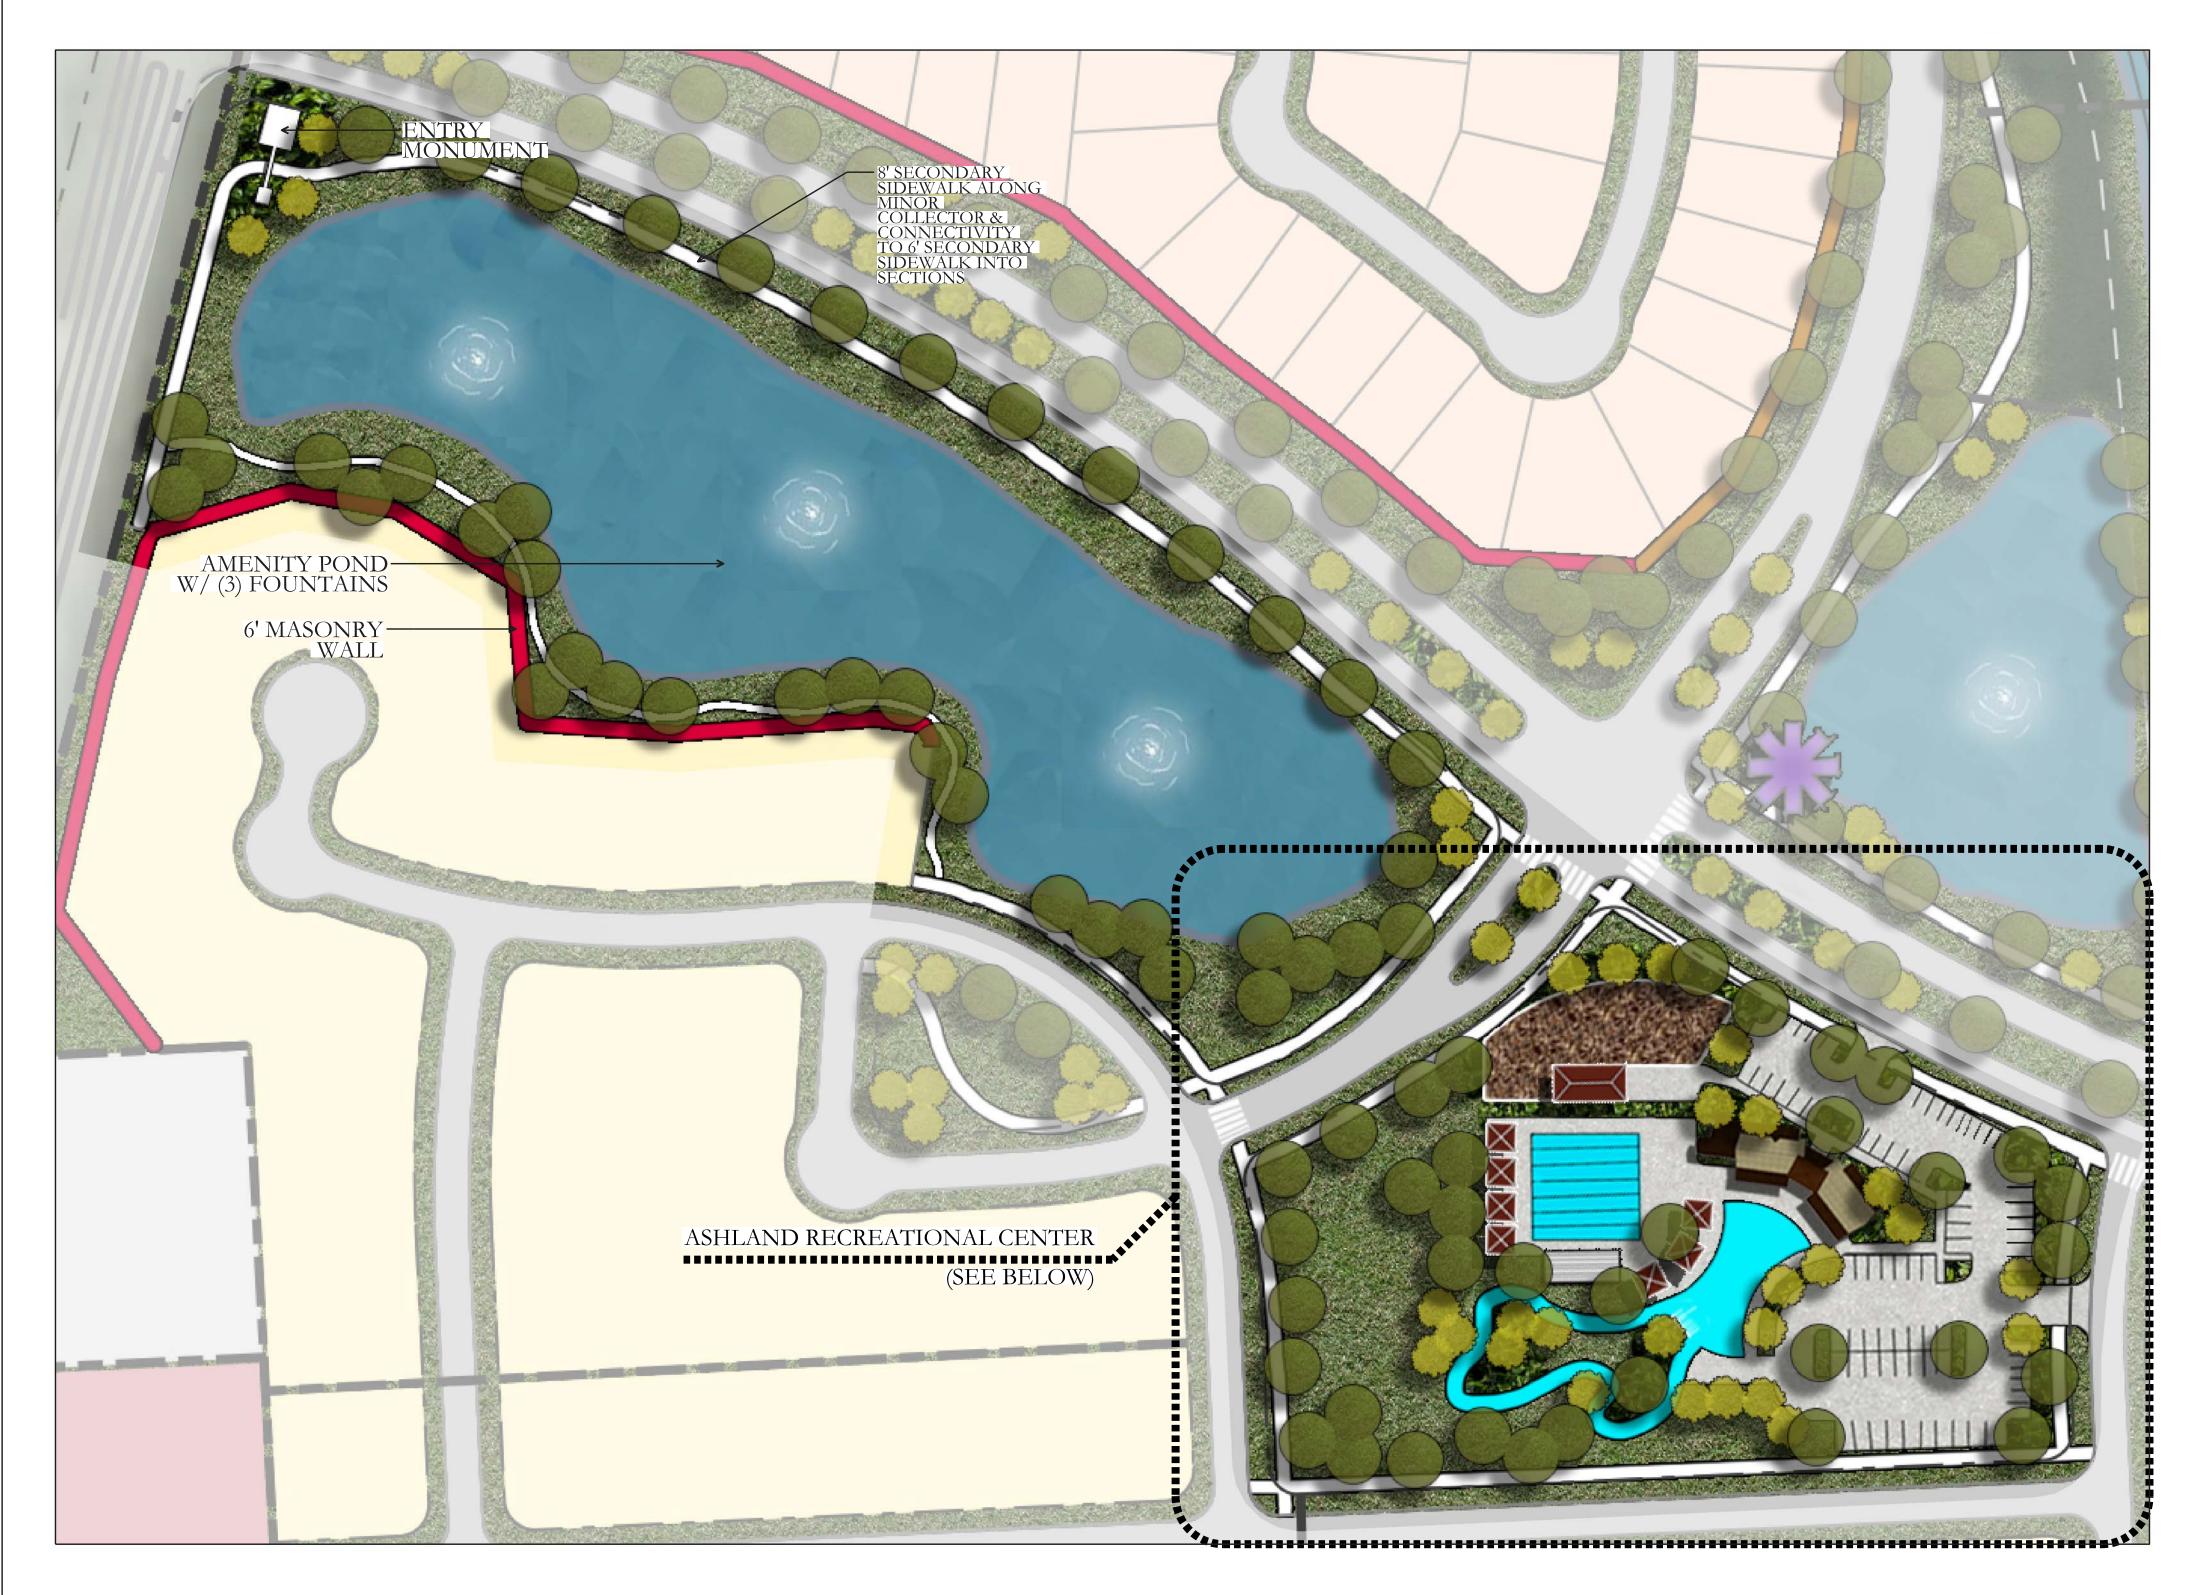

### ASHLAND GREENBELT CENTRAL

- FEATURES
  1. CONNECTED PARK LAND
  2. 8' SECONDARY SIDEWALK ALONG MINOR COLLECTOR & CONNECTIVITY TO 6' SECONDARY SIDEWALK INTO SECTIONS
  3. BENCH LOCATIONS (APPROXIMATELY 500 LINEAR FEET APART ALONG TRAIL)

### ASHLAND REC. CENTER

- ASHLAND REC. CENTER FEATURES:
  PARKING LOT ACCESS
  AMENITY CENTER W/ PUBLIC & PRIVATE RESTROOMS
  JUNIOR OLYMPIC SWIMMING POOL
  RESORT STYLE POOL W/ LAZY RIVER
  GRAND STANDS
  SHADE ELEMENTS
  LANDSCAPING
  SHADE STRUCTURE W/

  ACCESSIBLE PICNIC TABLE
  TRASH RECEPTACLE

  PLAYGROUND W/

  (1) 5-12 PLAY STRUCTURE
  (1) INDEPENDENT PLAY EQUIPMENT
  MIN. (2) BENCHES

**ASHLAND - GREENBELT CENTRAL** 