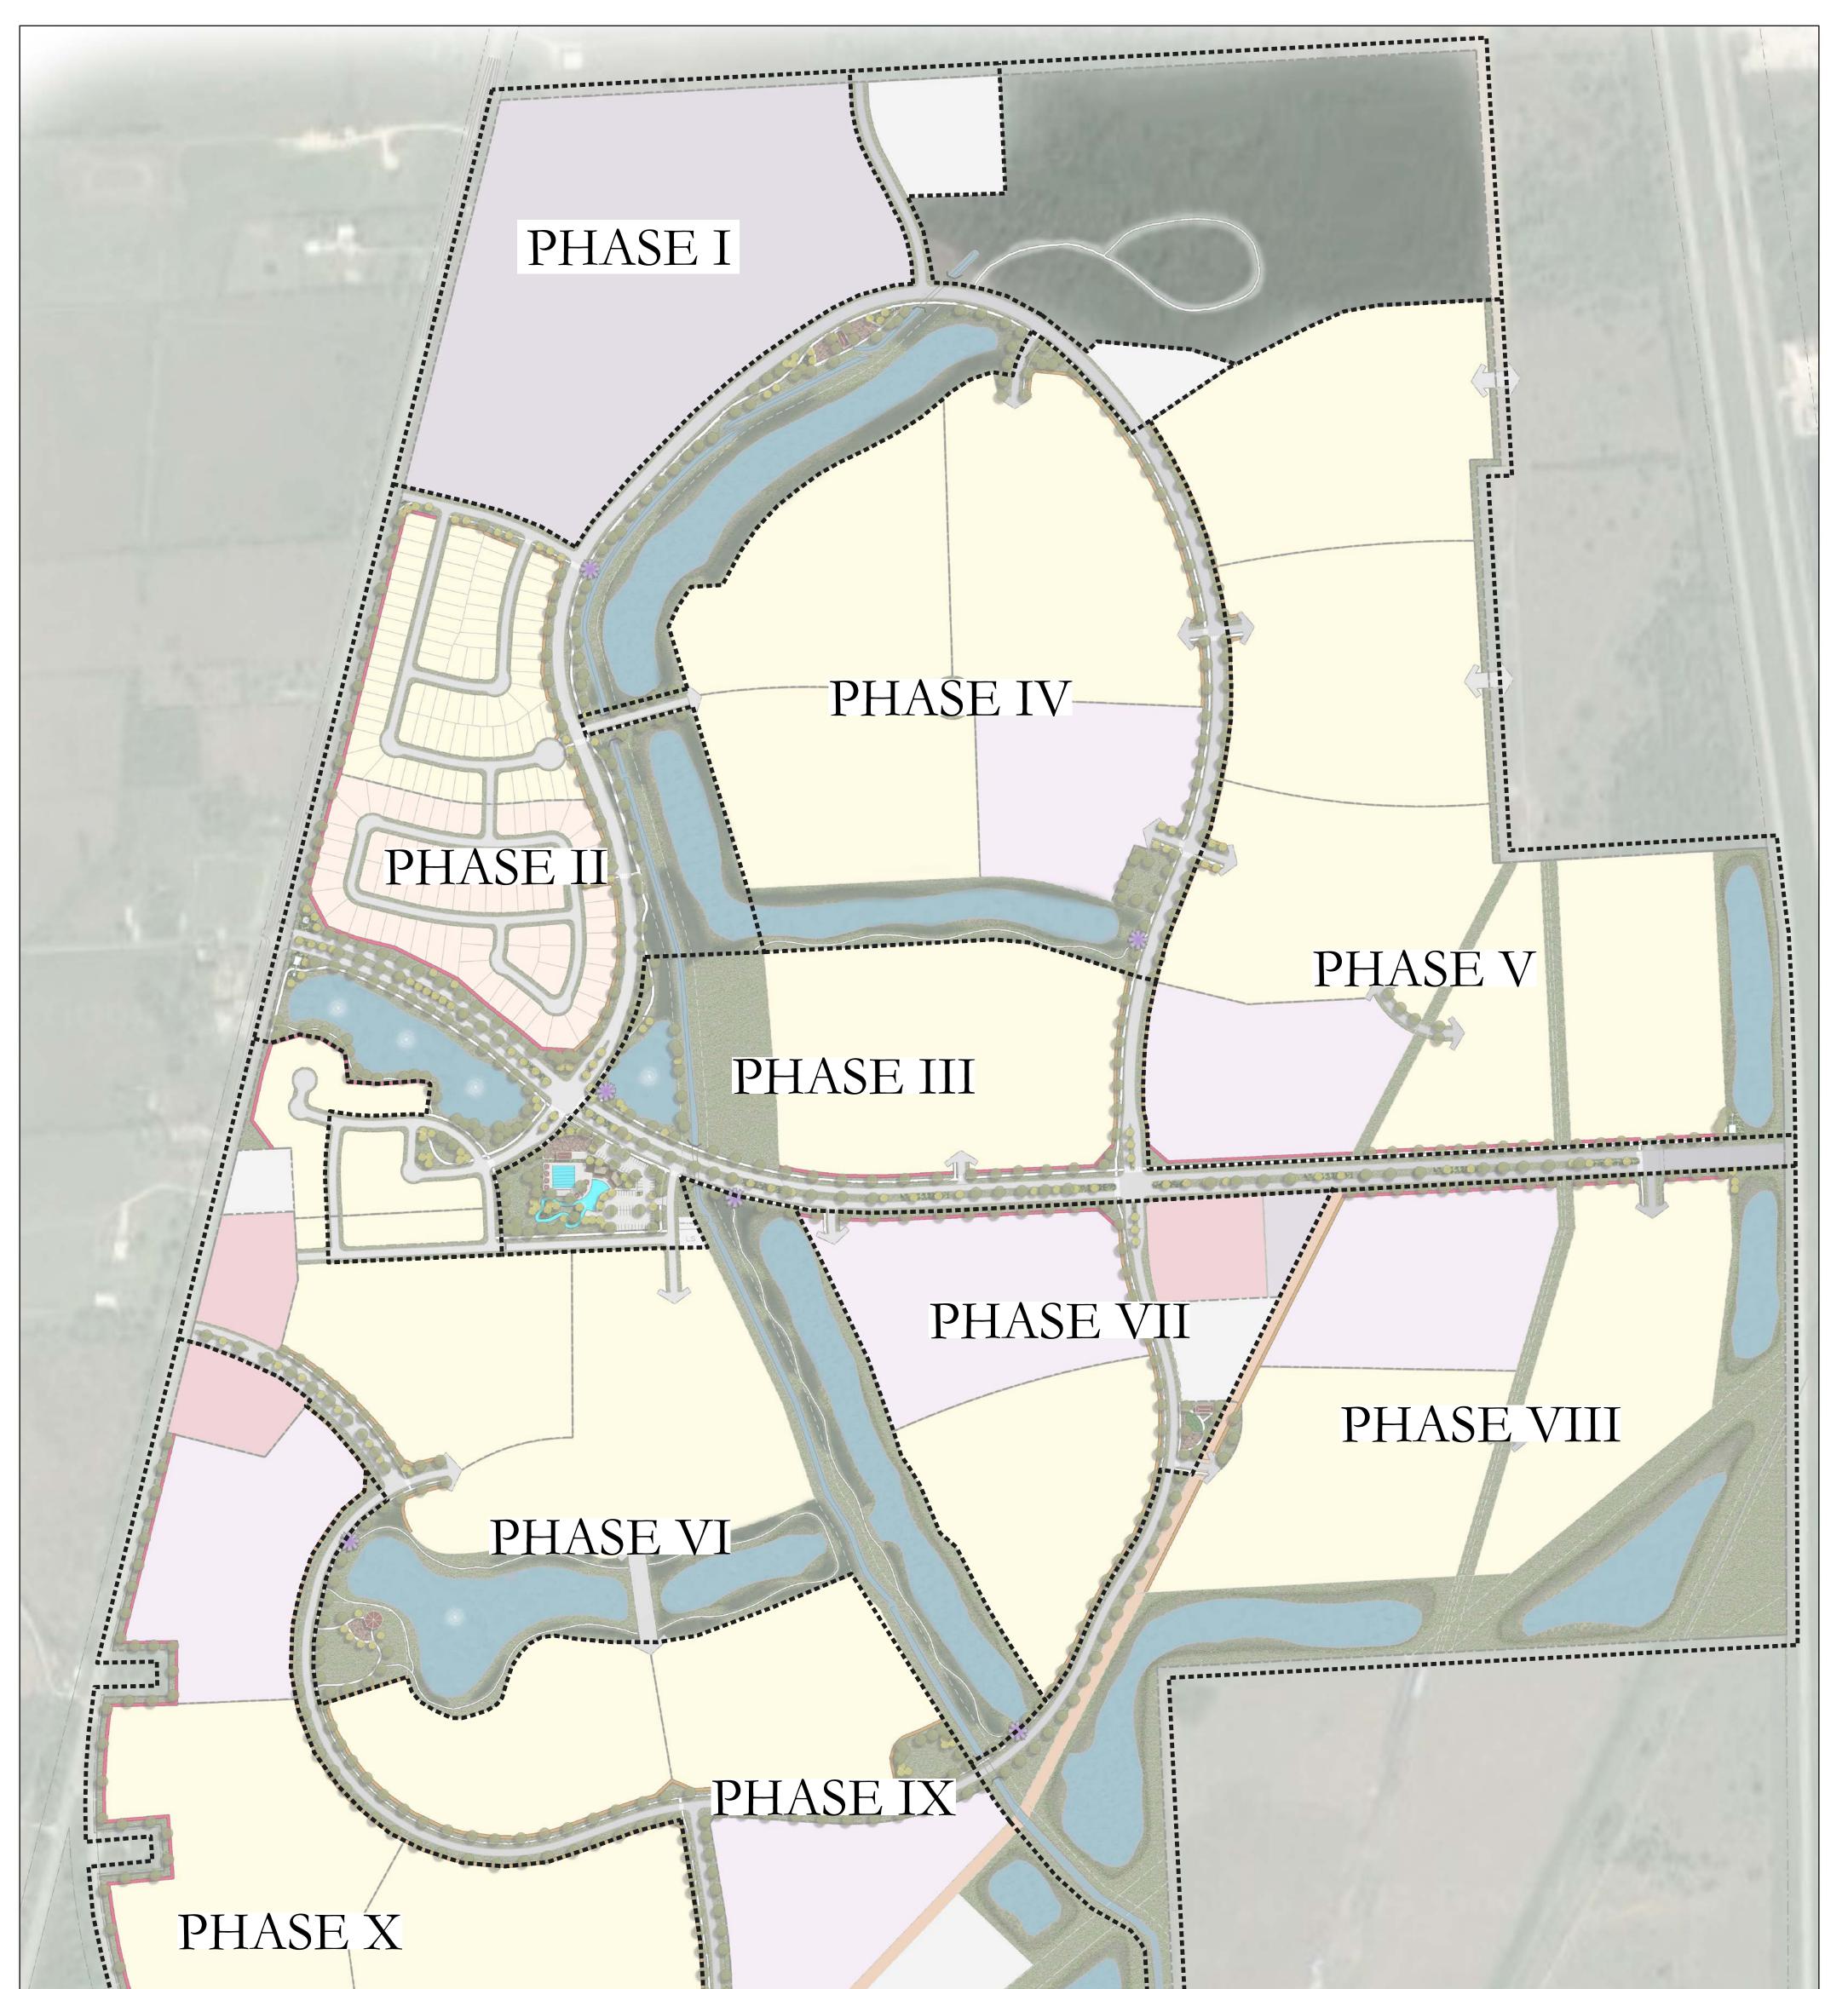

# PARK AREA MAP LEGEND:

ASHLAND - PARK PHASING PLAN

THIS EXHIBIT SHOWS PERTINENT ITEMS NECESSARY TO CONVEY A CONCEPT & IT IS NOT THE AREA DATA & OTH INTENDED TO INCLUDE ALL PHYSICAL CHARACTERISTICS OF THE AREA DATA & OTH INFORMATION PROVIDED IS ESTIMATED UNLESS SPECIFIED. INFORMATION PROVIDED WITHIN SHOULD BE CONSIDERED A GRAPHIC REPRESENTATION TO AD IN DETERMININULAN COMPONENT RELATIONSHIPS & IS SUBJECT TO CHANGE WITHOUT NOTICE. PROPER BOUNDARIES, EASEMENTS, EXISTING & PROPOSED ROAD ALGINARIESTS & OTHER INFORMATION SHOWN IS APPROXIMATE & WITHOUT THE BENEFIT OF CURRENT SUBJECT TO CHANGE WITHOUT NOTICE PROVED INFORMATION SHOWN IS APPROXIMATE & WITHOUT THE DENEFT OF CURRENT SUBJECT TO CHANGE WITHOUT NOTICE PROVED INFORMATION SHOWN IS APPROXIMATE & WITHOUT THE DENEFT OF CURRENT SUBJECT TO CHANGE WITHOUT NOTICE WITHOUT NOTICE PROVIDED INFORMATION SHOWN IS APPROXIMATE & WITHOUT THE DENEFT OF CURRENT SUBJECT TO CHANGE WITHOUT NOTICE PROVIDED INFORMATION PROVIDED IS UBJECT TO CHANGE WITHOUT NOTICE PROVED INFORMATION SHOWN IS APPROXIMATE & WITHOUT THE DENEFT OF CURRENT SUBJECT TO CHANGE WITHOUT NOTICE PROVIDED INFORMATION SHOWN IS APPROXIMATE & WITHOUT THE DENEFT OF CURRENT SUBJECT TO CHANGE WITHOUT NOTICE PROVIDED INFORMATION SHOWN IS APPROXIMATE & WITHOUT THE DENEFT OF CURRENT SUBJECT TO CHANGE WITHOUT NOTICE PROVIDED INFORMATION SHOWN IS APPROXIMATE & WITHOUT THE DENEFT OF CURRENT SUBJECT TO CHANGE WITHOUT NOTICE PROVIDED INFORMATION SHOWN IS APPROXIMATE WITHOUT NOTICE PROVIDED INFORMATION SHOWN IS APPROXIMATE A WITHOUT NOTICE PROVIDED INFORMATION SHOWN IS APPROXIMATE A WITHOUT NOTICE PROVIDED INFORMATION SHOWN IS APPROXIMATE A WITHOUT NOTICE PROVIDED INFORMATION SHOWN INFORMATION PROVIDED INFORM