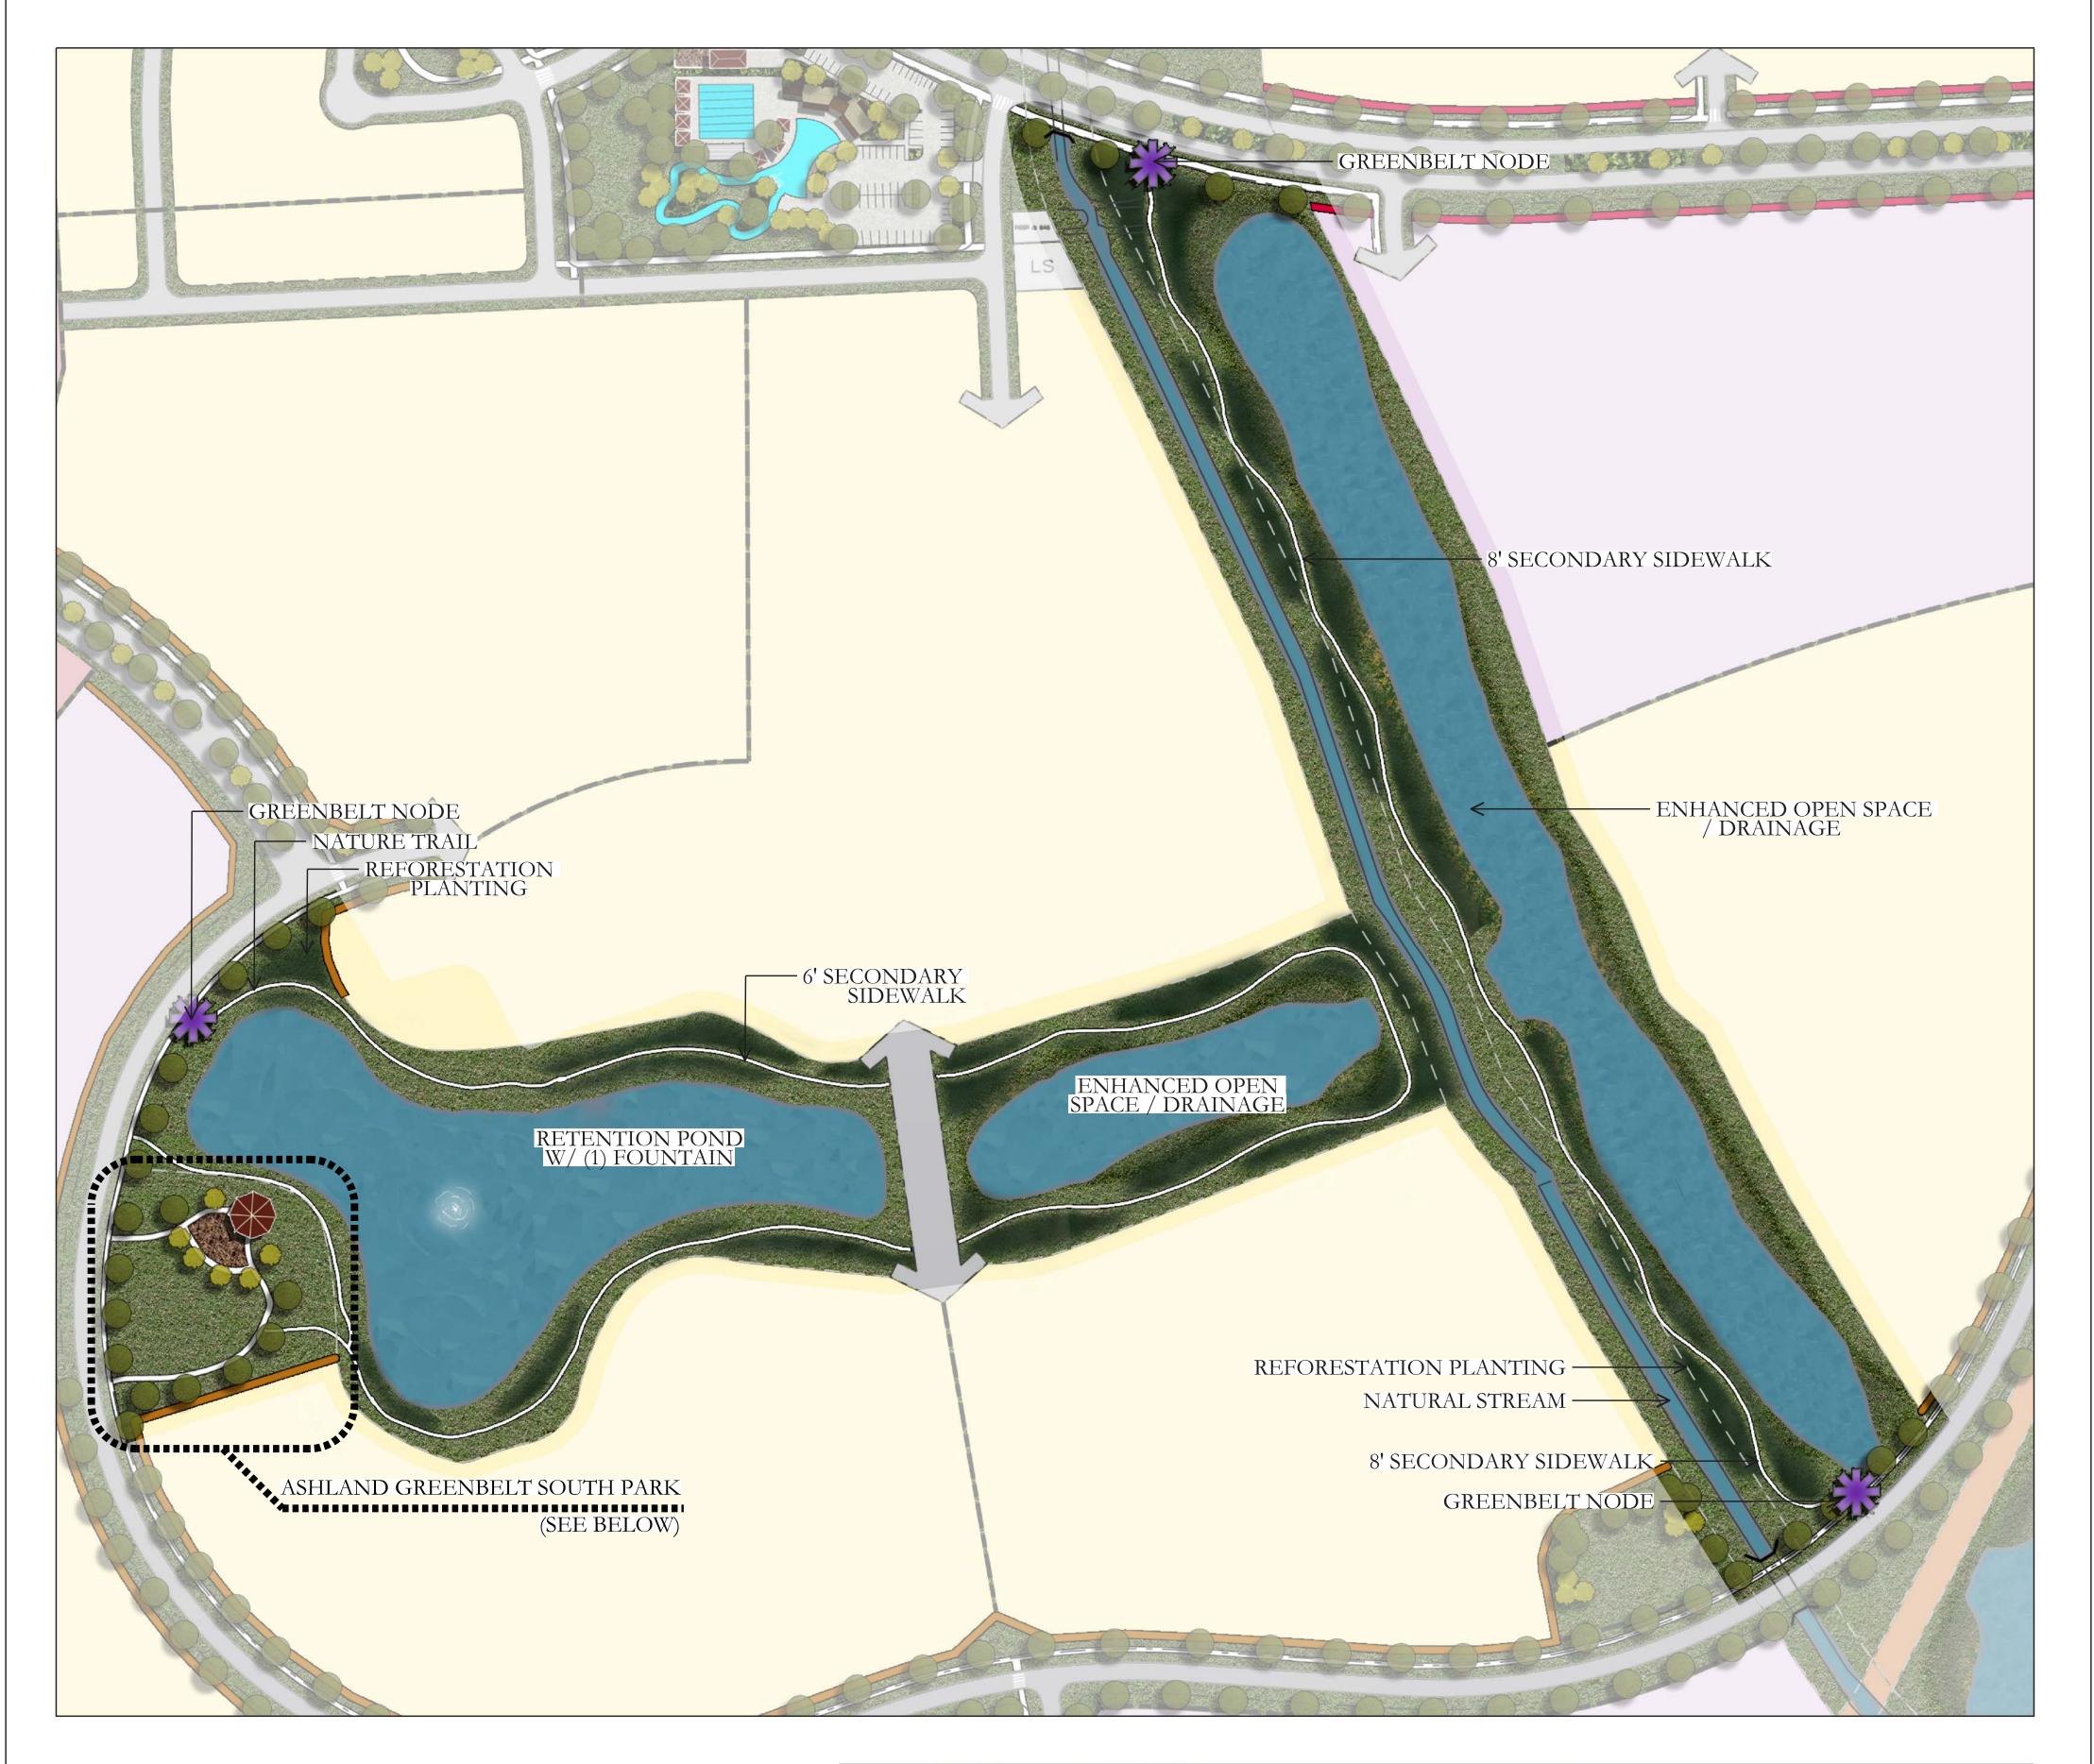

## ASHLAND GREENBELT SOUTH

- FEATURES
  1. CONNECTED PARK LAND
  2. 8' SECONDARY SIDEWALK & CONNECTIVITY TO 6' SECONDARY SIDEWALK
- BENCH LOCATIONS (APPROXIMATELY 370 LINEAR FEET APART ALONG TRAIL) 3.

### ASHLAND GREENBELT SOUTH PARK

- FEATURES
  1. CONNECTED PARK LAND
  2. 8' SECONDARY SIDEWALK ALONG MINOR COLLECTOR & CONNECTIVITY TO 6' SECONDARY SIDEWALK INTO SECTIONS
  3. BENCH LOCATIONS (APPROXIMATELY 240 LINEAR FEET APART ALONG TRAIL)