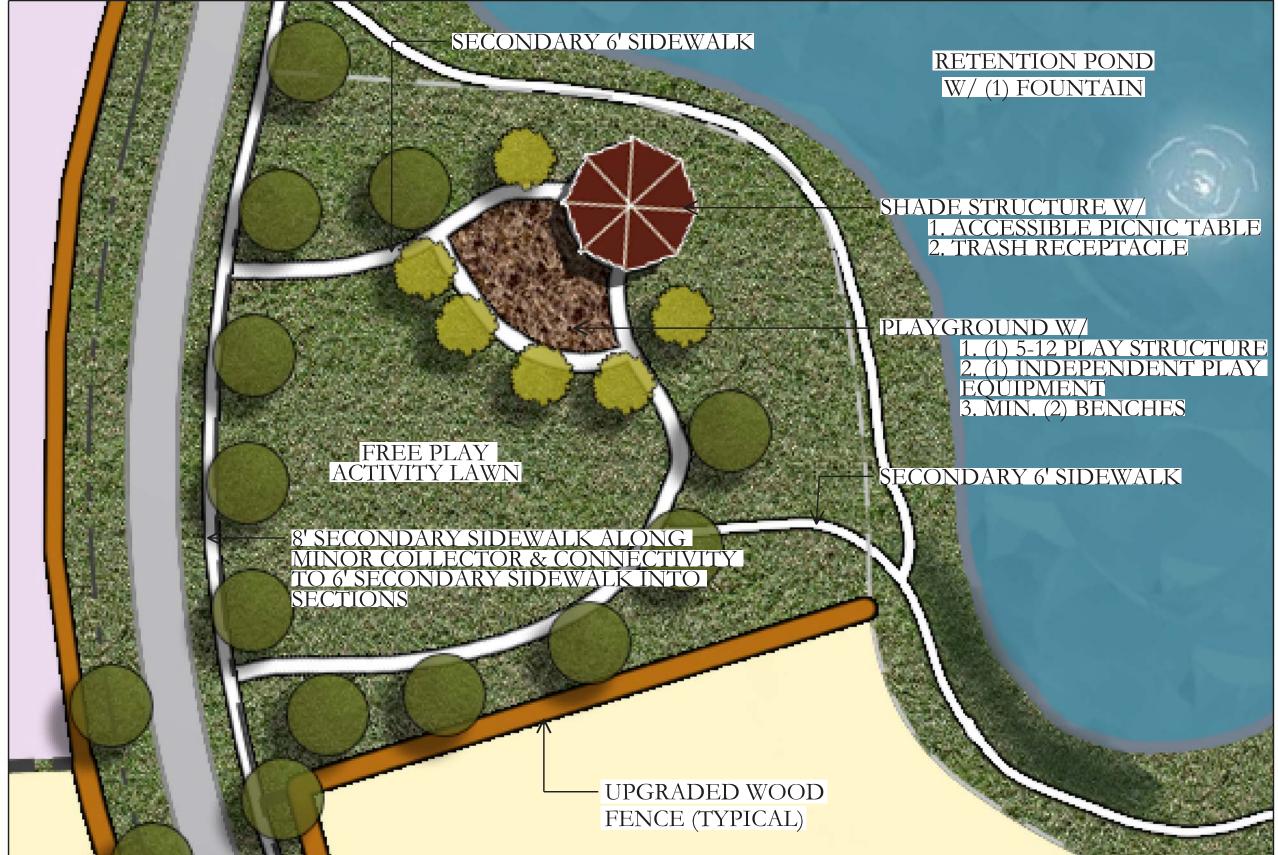

### ASHLAND REC. CENTER

- ASHLAND REC. CENTER FEATURES:
  PARKING LOT ACCESS
  AMENITY CENTER W/ PUBLIC & PRIVATE RESTROOMS
  JUNIOR OLYMPIC SWIMMING POOL
  RESORT STYLE POOL W/ LAZY RIVER
  GRAND STANDS
  SHADE ELEMENTS
  LANDSCAPING
  SHADE STRUCTURE W/

  ACCESSIBLE PICNIC TABLE
  TRASH RECEPTACLE

  PLAYGROUND W/

  (1) 5-12 PLAY STRUCTURE
  (1) INDEPENDENT PLAY EQUIPMENT
  MIN. (2) BENCHES

**ASHLAND - GREENBELT CENTRAL** 