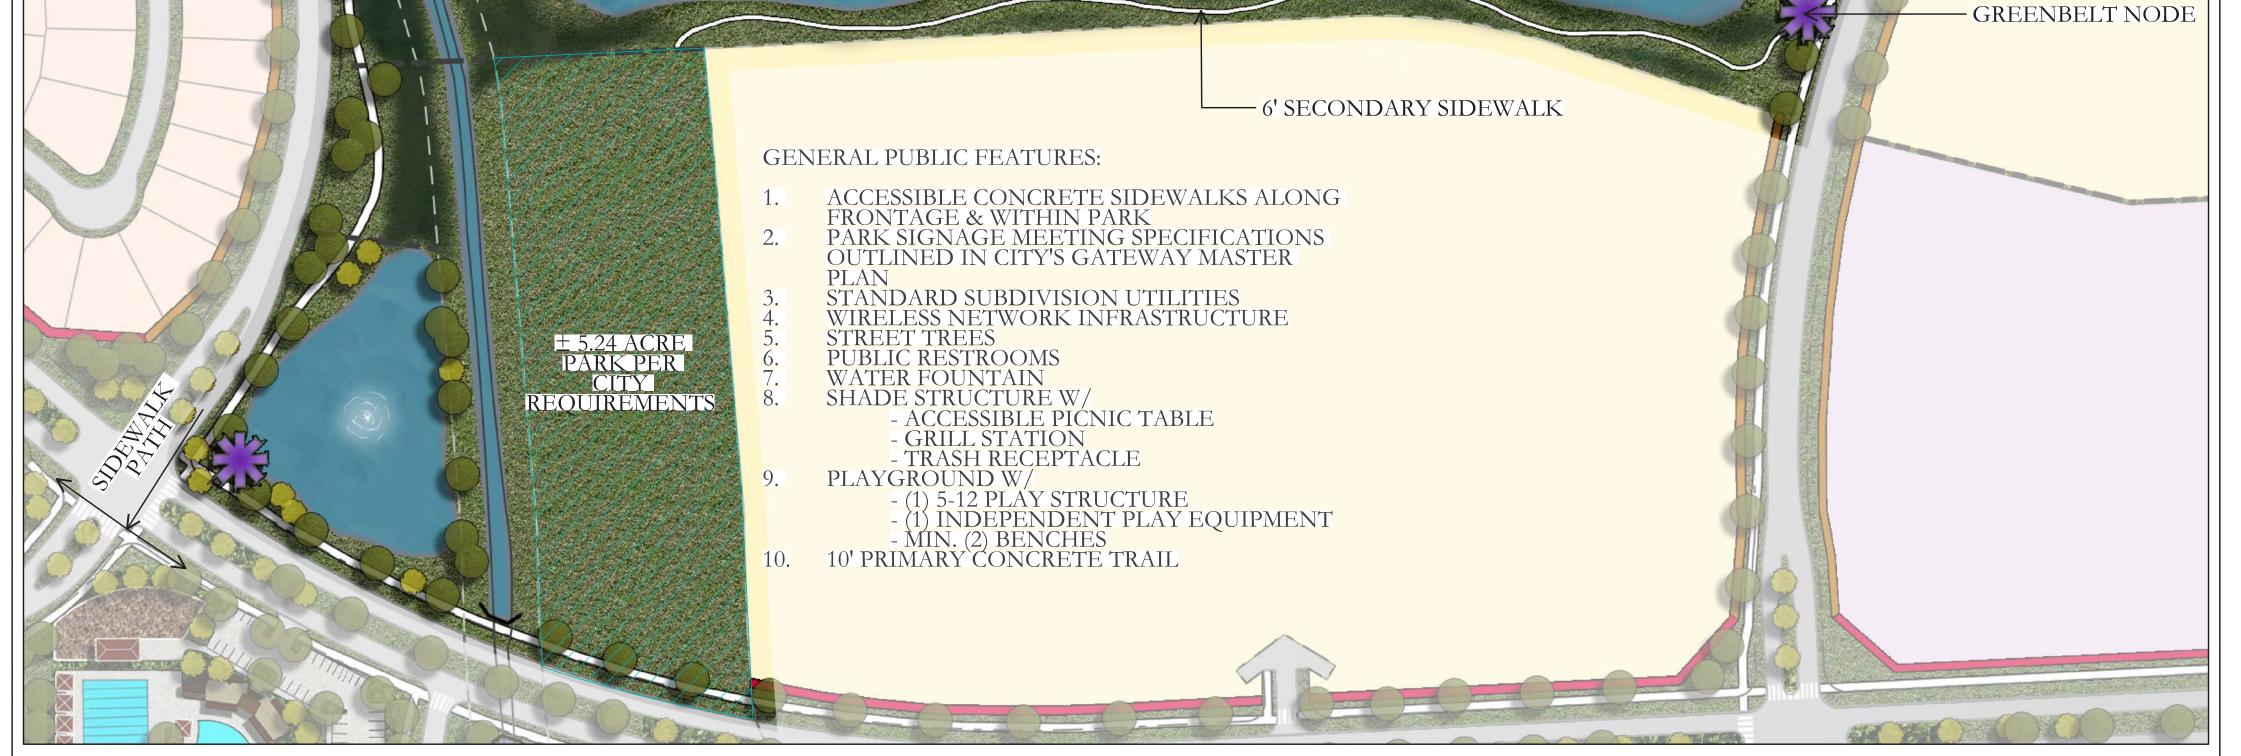

### ASHLAND GREENBELT CENTRAL

- FEATURES
  1. CONNECTED PARK LAND
  2. 8' SECONDARY SIDEWALK ALONG MINOR COLLECTOR & CONNECTIVITY TO 6' SECONDARY SIDEWALK INTO SECTIONS
  3. BENCH LOCATIONS (APPROXIMATELY 500 LINEAR FEET APART ALONG TRAIL)

### ASHLAND REC. CENTER

- ASHLAND REC. CENTER FEATURES:
  PARKING LOT ACCESS
  AMENITY CENTER W/ PUBLIC & PRIVATE RESTROOMS
  JUNIOR OLYMPIC SWIMMING POOL
  RESORT STYLE POOL W/ LAZY RIVER
  GRAND STANDS
  SHADE ELEMENTS
  LANDSCAPING
  SHADE STRUCTURE W/

  ACCESSIBLE PICNIC TABLE
  TRASH RECEPTACLE

  PLAYGROUND W/

  (1) 5-12 PLAY STRUCTURE
  (1) INDEPENDENT PLAY EQUIPMENT
  MIN. (2) BENCHES

**ASHLAND - GREENBELT CENTRAL** 