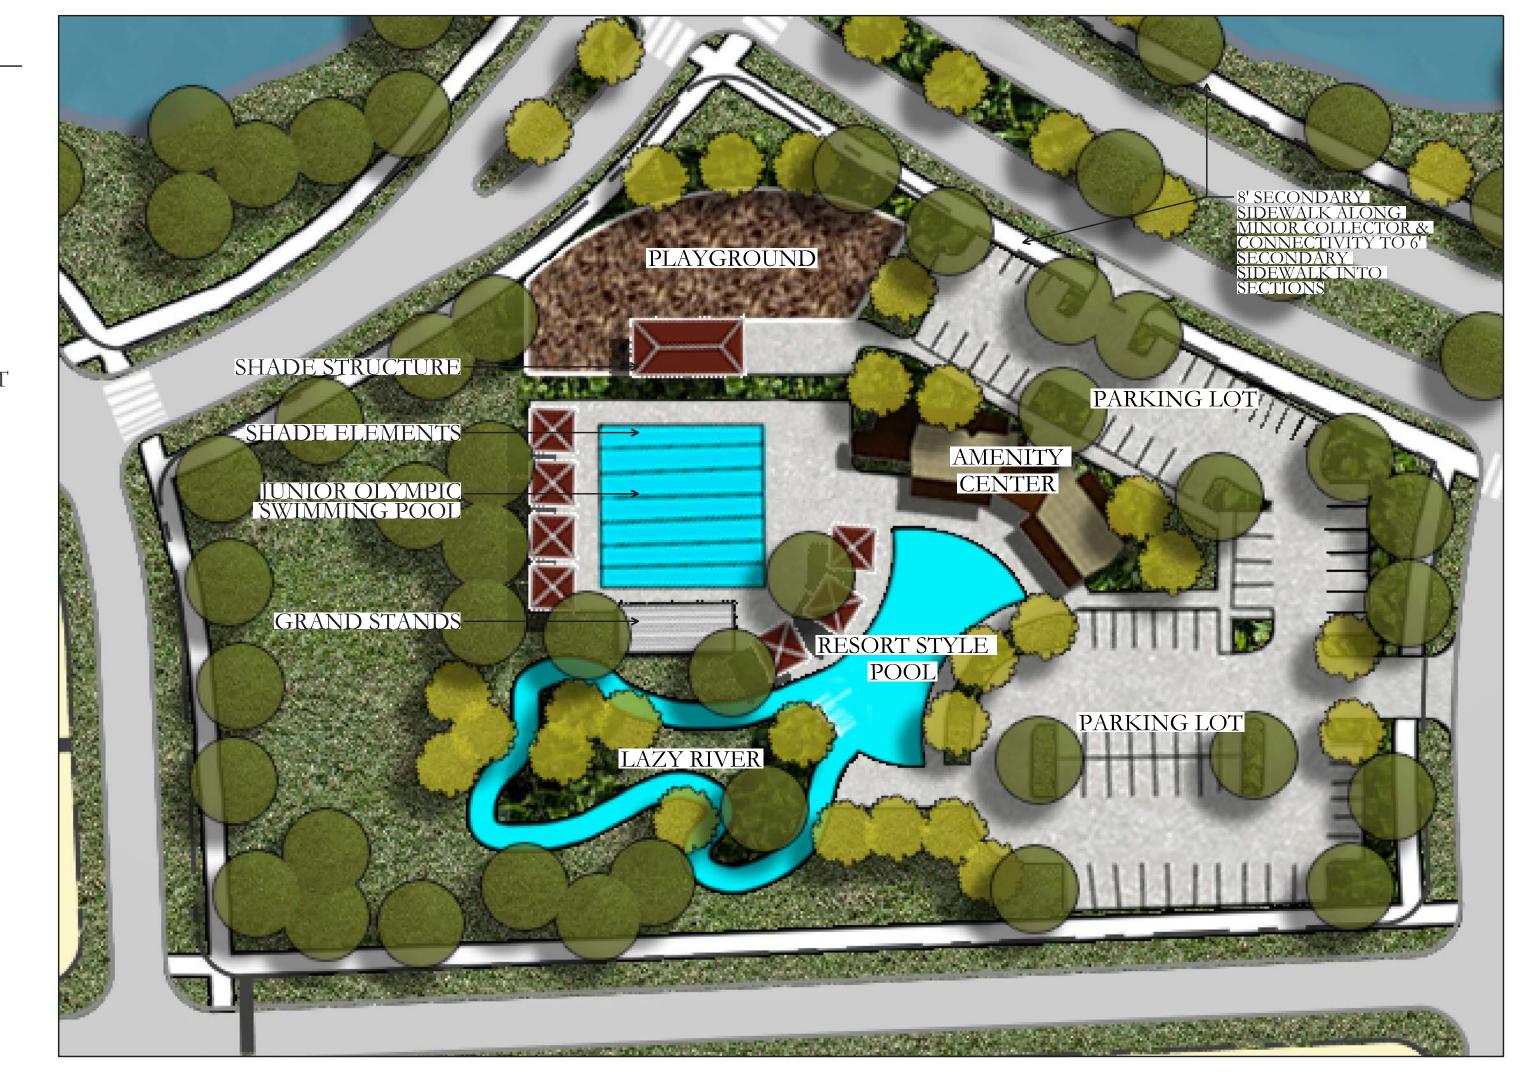

### ASHLAND REC. CENTER

- ASHLAND REC. CENTER FEATURES:
  PARKING LOT ACCESS
  AMENITY CENTER W/ PUBLIC & PRIVATE RESTROOMS
  JUNIOR OLYMPIC SWIMMING POOL
  RESORT STYLE POOL W/ LAZY RIVER
  GRAND STANDS
  SHADE ELEMENTS
  LANDSCAPING
  SHADE STRUCTURE W/

  ACCESSIBLE PICNIC TABLE
  TRASH RECEPTACLE

  PLAYGROUND W/

  (1) 5-12 PLAY STRUCTURE
  (1) INDEPENDENT PLAY EQUIPMENT
  MIN. (2) BENCHES

**ASHLAND - GREENBELT CENTRAL** 