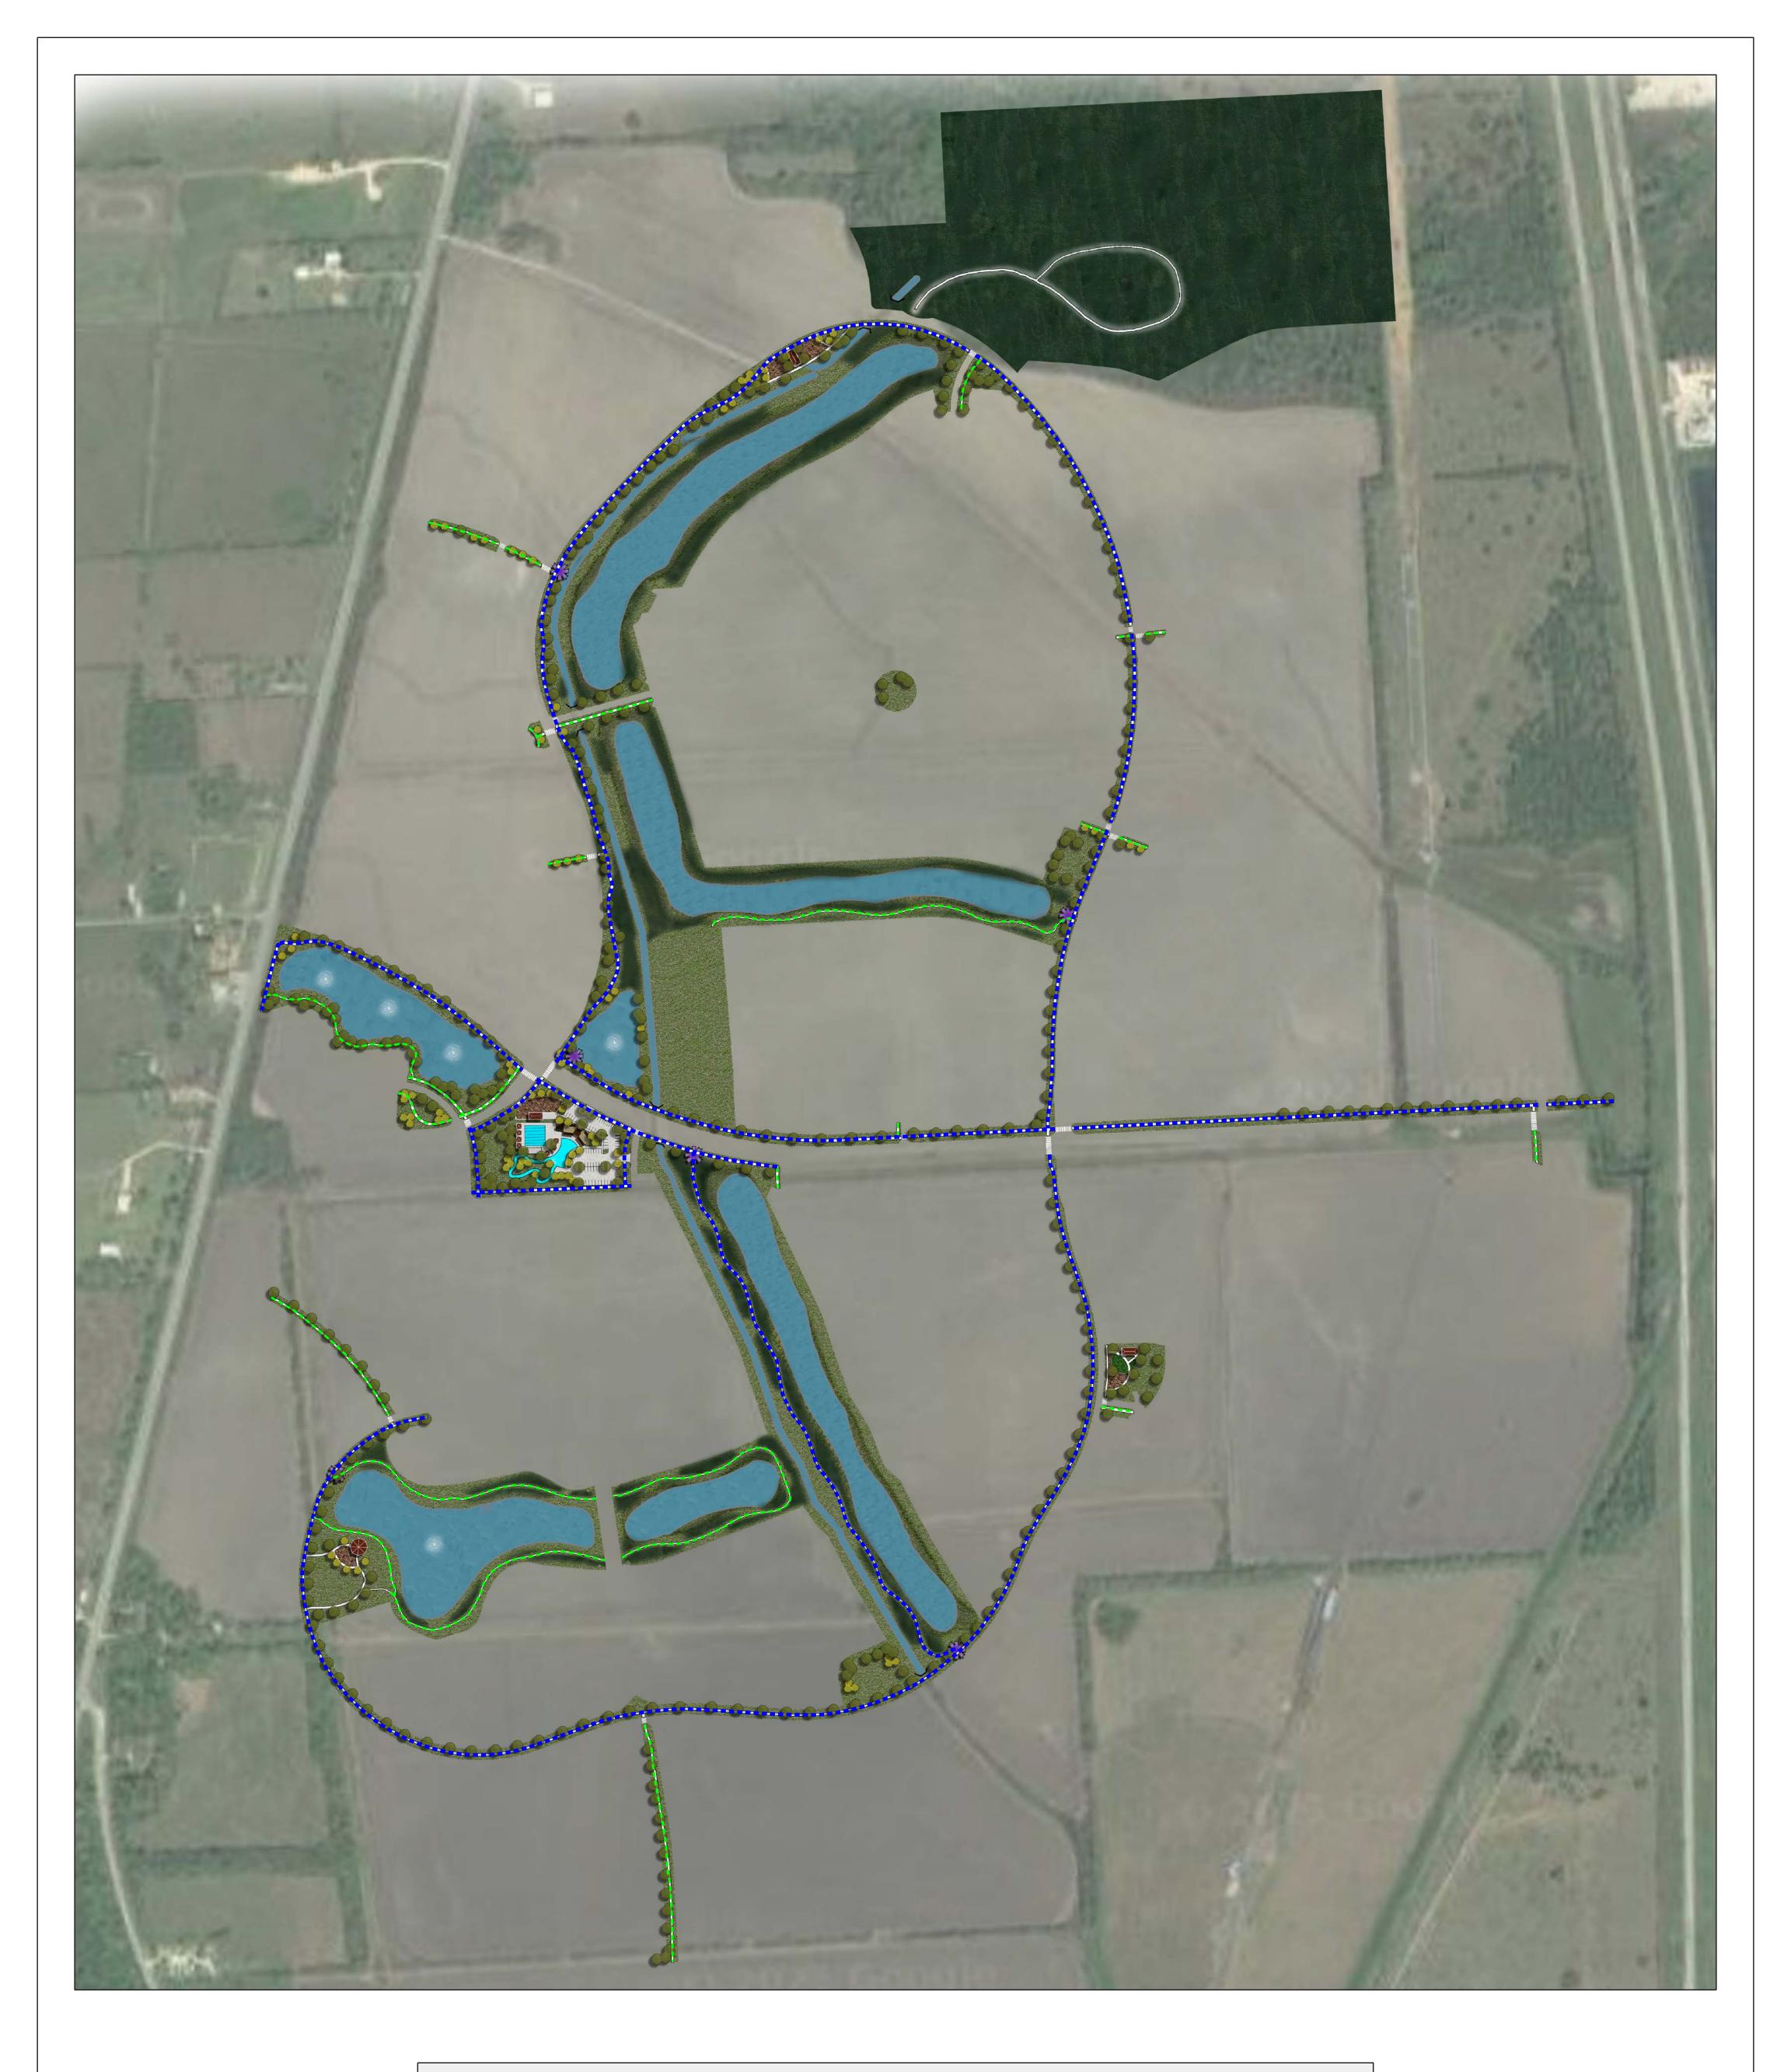

ASHLAND - GREENBELT PARK AREA MAP

# SECONDARY PARK TRAIL LEGEND:

25,413 LINEAR FEET OF 8' 0" SECONDARY PARK SIDEWALKS (4.81 MILES)
11,930 LINEAR FEET OF 6' 0" SECONDARY PARK SIDEWALKS (2.26 MILES)

ASHLAND - CONNECTIVITY PLAN