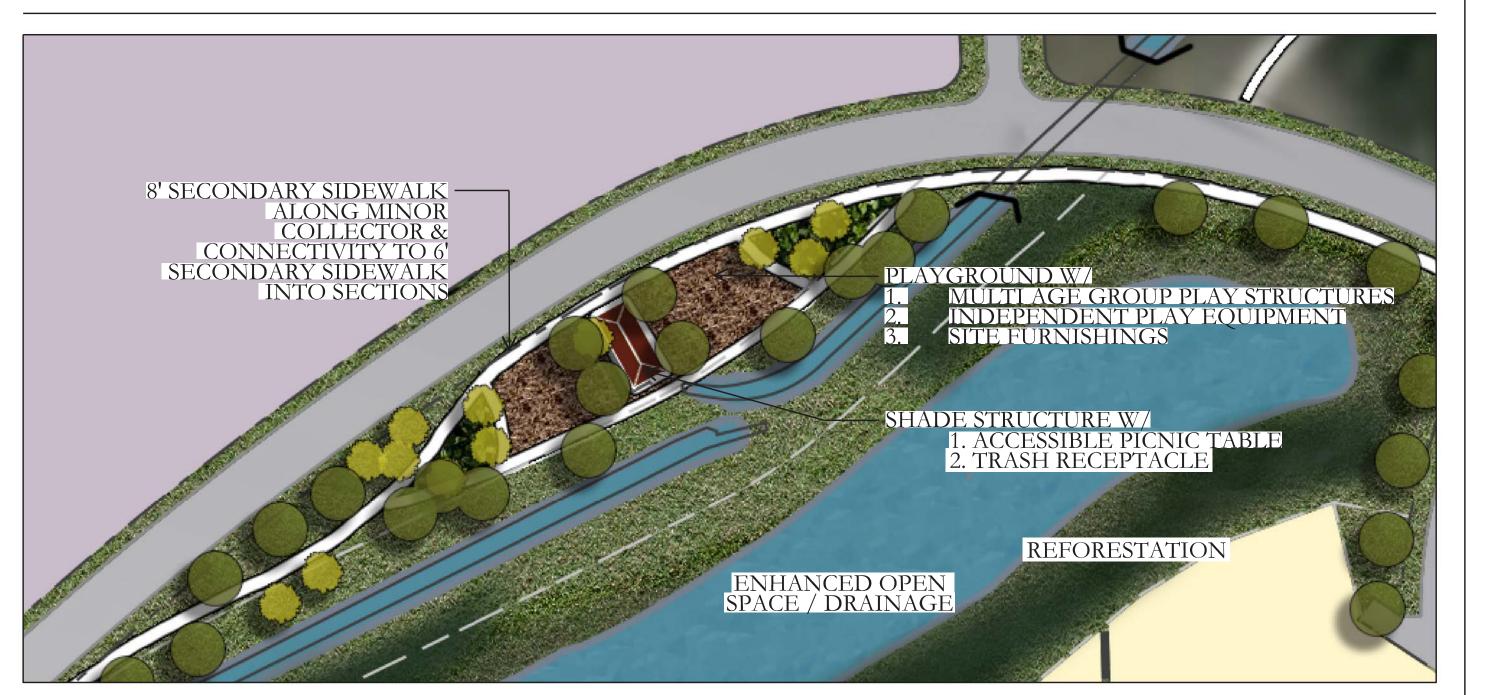

### ASHLAND GREENBELT NORTH

FEATURES

- 1.
- CONNECTED PARK LAND 8' SECONDARY SIDEWALK ALONG MINOR COLLECTOR & CONNECTIVITY TO 6' SECONDARY SIDEWALK INTO SECTIONS 2.
- BENCH LOCATIONS (APPROXIMATELY 240 LINEAR FEET APART 3. ALONG TRAIL)

# ENHANCED OPEN SPACE / DRAINAGE

8' SECONDARY SIDEWALK ALONG MINOR COLLECTOR & CONNECTIVITY TO 6' SECONDARY SIDEWALK INTO SECTIONS

GREENBELT NODE

ENHANCED OPEN SPACE / DRAINAGE

8' SECONDARY SIDEWALK ALONG MINOR COLLECTOR & CONNECTIVITY TO 6' SECONDARY SIDEWALK INTO SECTIONS

ENHANCED OPEN SPACE / DRAINAGE

\* PUBLIC RESTROOMS AND LIGHTING NOT SHOWN GRAPHICALLY

**ASHLAND - GREENBELT NORTH** 