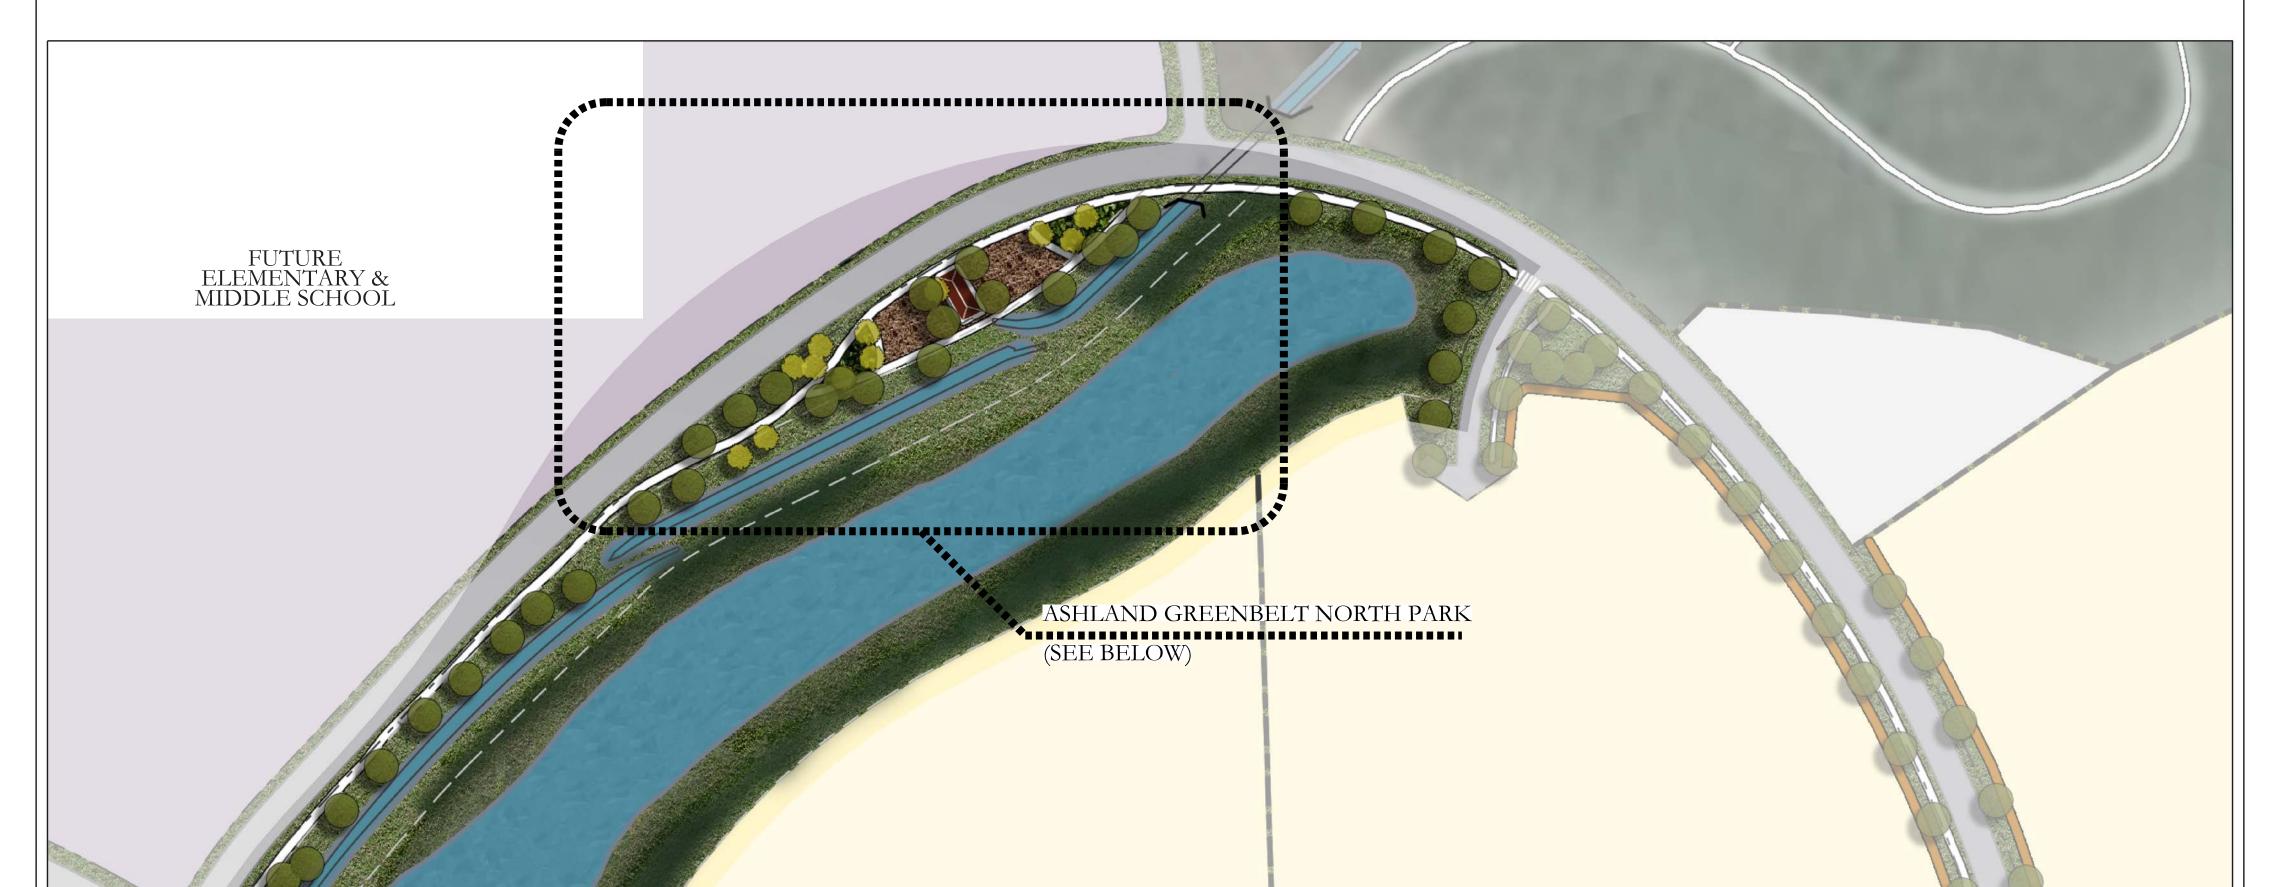

### ASHLAND GREENBELT NORTH

FEATURES

- 1.
- CONNECTED PARK LAND 8' SECONDARY SIDEWALK ALONG MINOR COLLECTOR & CONNECTIVITY TO 6' SECONDARY SIDEWALK INTO SECTIONS 2.
- BENCH LOCATIONS (APPROXIMATELY 240 LINEAR FEET APART 3. ALONG TRAIL)

ASHLAND GREENBELT NORTH PARK

ENHANCED OPEN SPACE / DRAINAGE

\* PUBLIC RESTROOMS AND LIGHTING NOT SHOWN GRAPHICALLY

**ASHLAND - GREENBELT NORTH** 