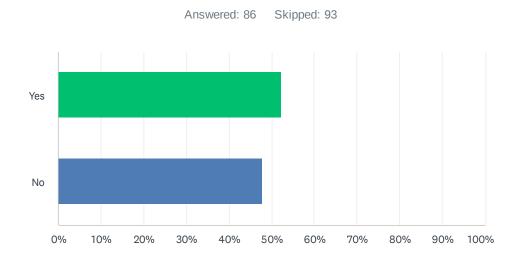

Q27 Would you like to participate in a survey regarding Park Development on the south side of Angleton?

| ANSWER CHOICES | RESPONSES |     |
|----------------|-----------|-----|
| Yes            | 48.04%    | 86  |
| No             | 51.96%    | 93  |
| TOTAL          |           | 179 |