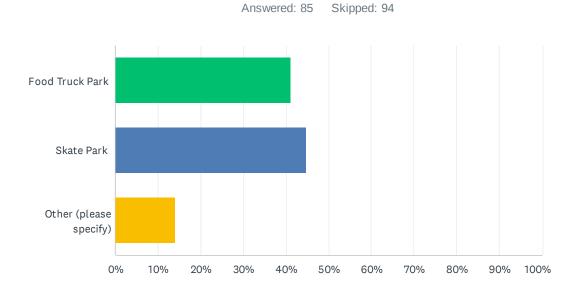

# Q31 Would you rather see this site developed as a food truck park or a skate park?

### City of Angleton Parks & Recreation Community Input Survey

| ANSWER CHOICES         | RESPONSES |    |
|------------------------|-----------|----|
| Food Truck Park        | 41.18%    | 35 |
| Skate Park             | 44.71%    | 38 |
| Other (please specify) | 14.12%    | 12 |
| TOTAL                  |           | 85 |