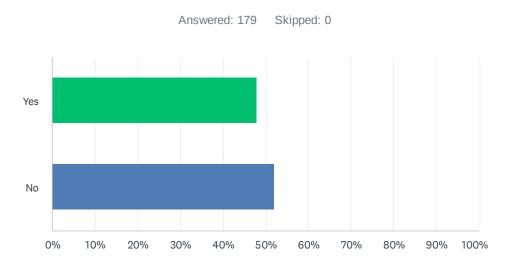

Q27 Would you like to participate in a survey regarding Park Development on the south side of Angleton?

| ANSWER CHOICES | RESPONSES |     |
|----------------|-----------|-----|
| Yes            | 48.04%    | 86  |
| No             | 51.96%    | 93  |
| TOTAL          |           | 179 |