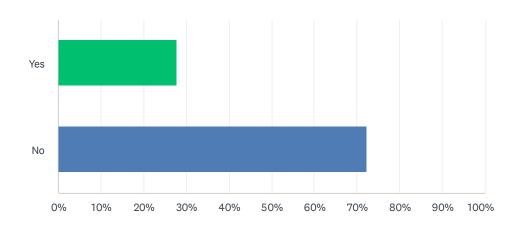

City of Angleton Parks & Recreation Community Input Survey

| ANSWER CHOICES | RESPONSES |     |
|----------------|-----------|-----|
| Yes            | 27.68%    | 49  |
| No             | 72.32%    | 128 |
| TOTAL          |           | 177 |