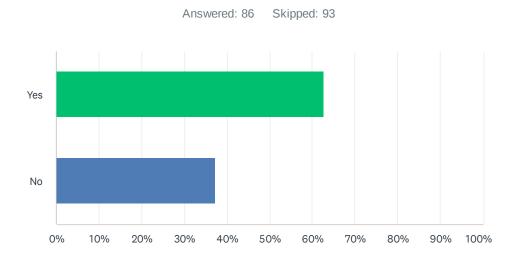

Q28 Since a park will be developed on the south side of Angleton, would you recommend the City sell the municipal pool property for future land acquisition?

#### City of Angleton Parks & Recreation Community Input Survey

| ANSWER CHOICES | RESPONSES |    |
|----------------|-----------|----|
| Yes            | 62.79%    | 54 |
| No             | 37.21%    | 32 |
| TOTAL          |           | 86 |