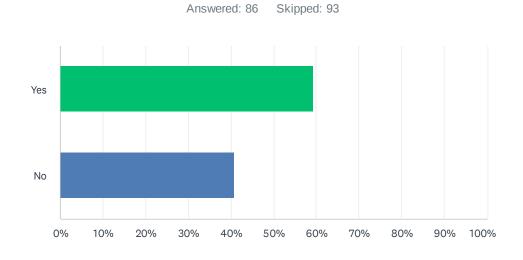

## Q29 Would you like to see the municipal pool site developed into a food truck park?

| ANSWER CHOICES | RESPONSES |    |
|----------------|-----------|----|
| Yes            | 59.30%    | 51 |
| No             | 40.70%    | 35 |
| TOTAL          |           | 86 |