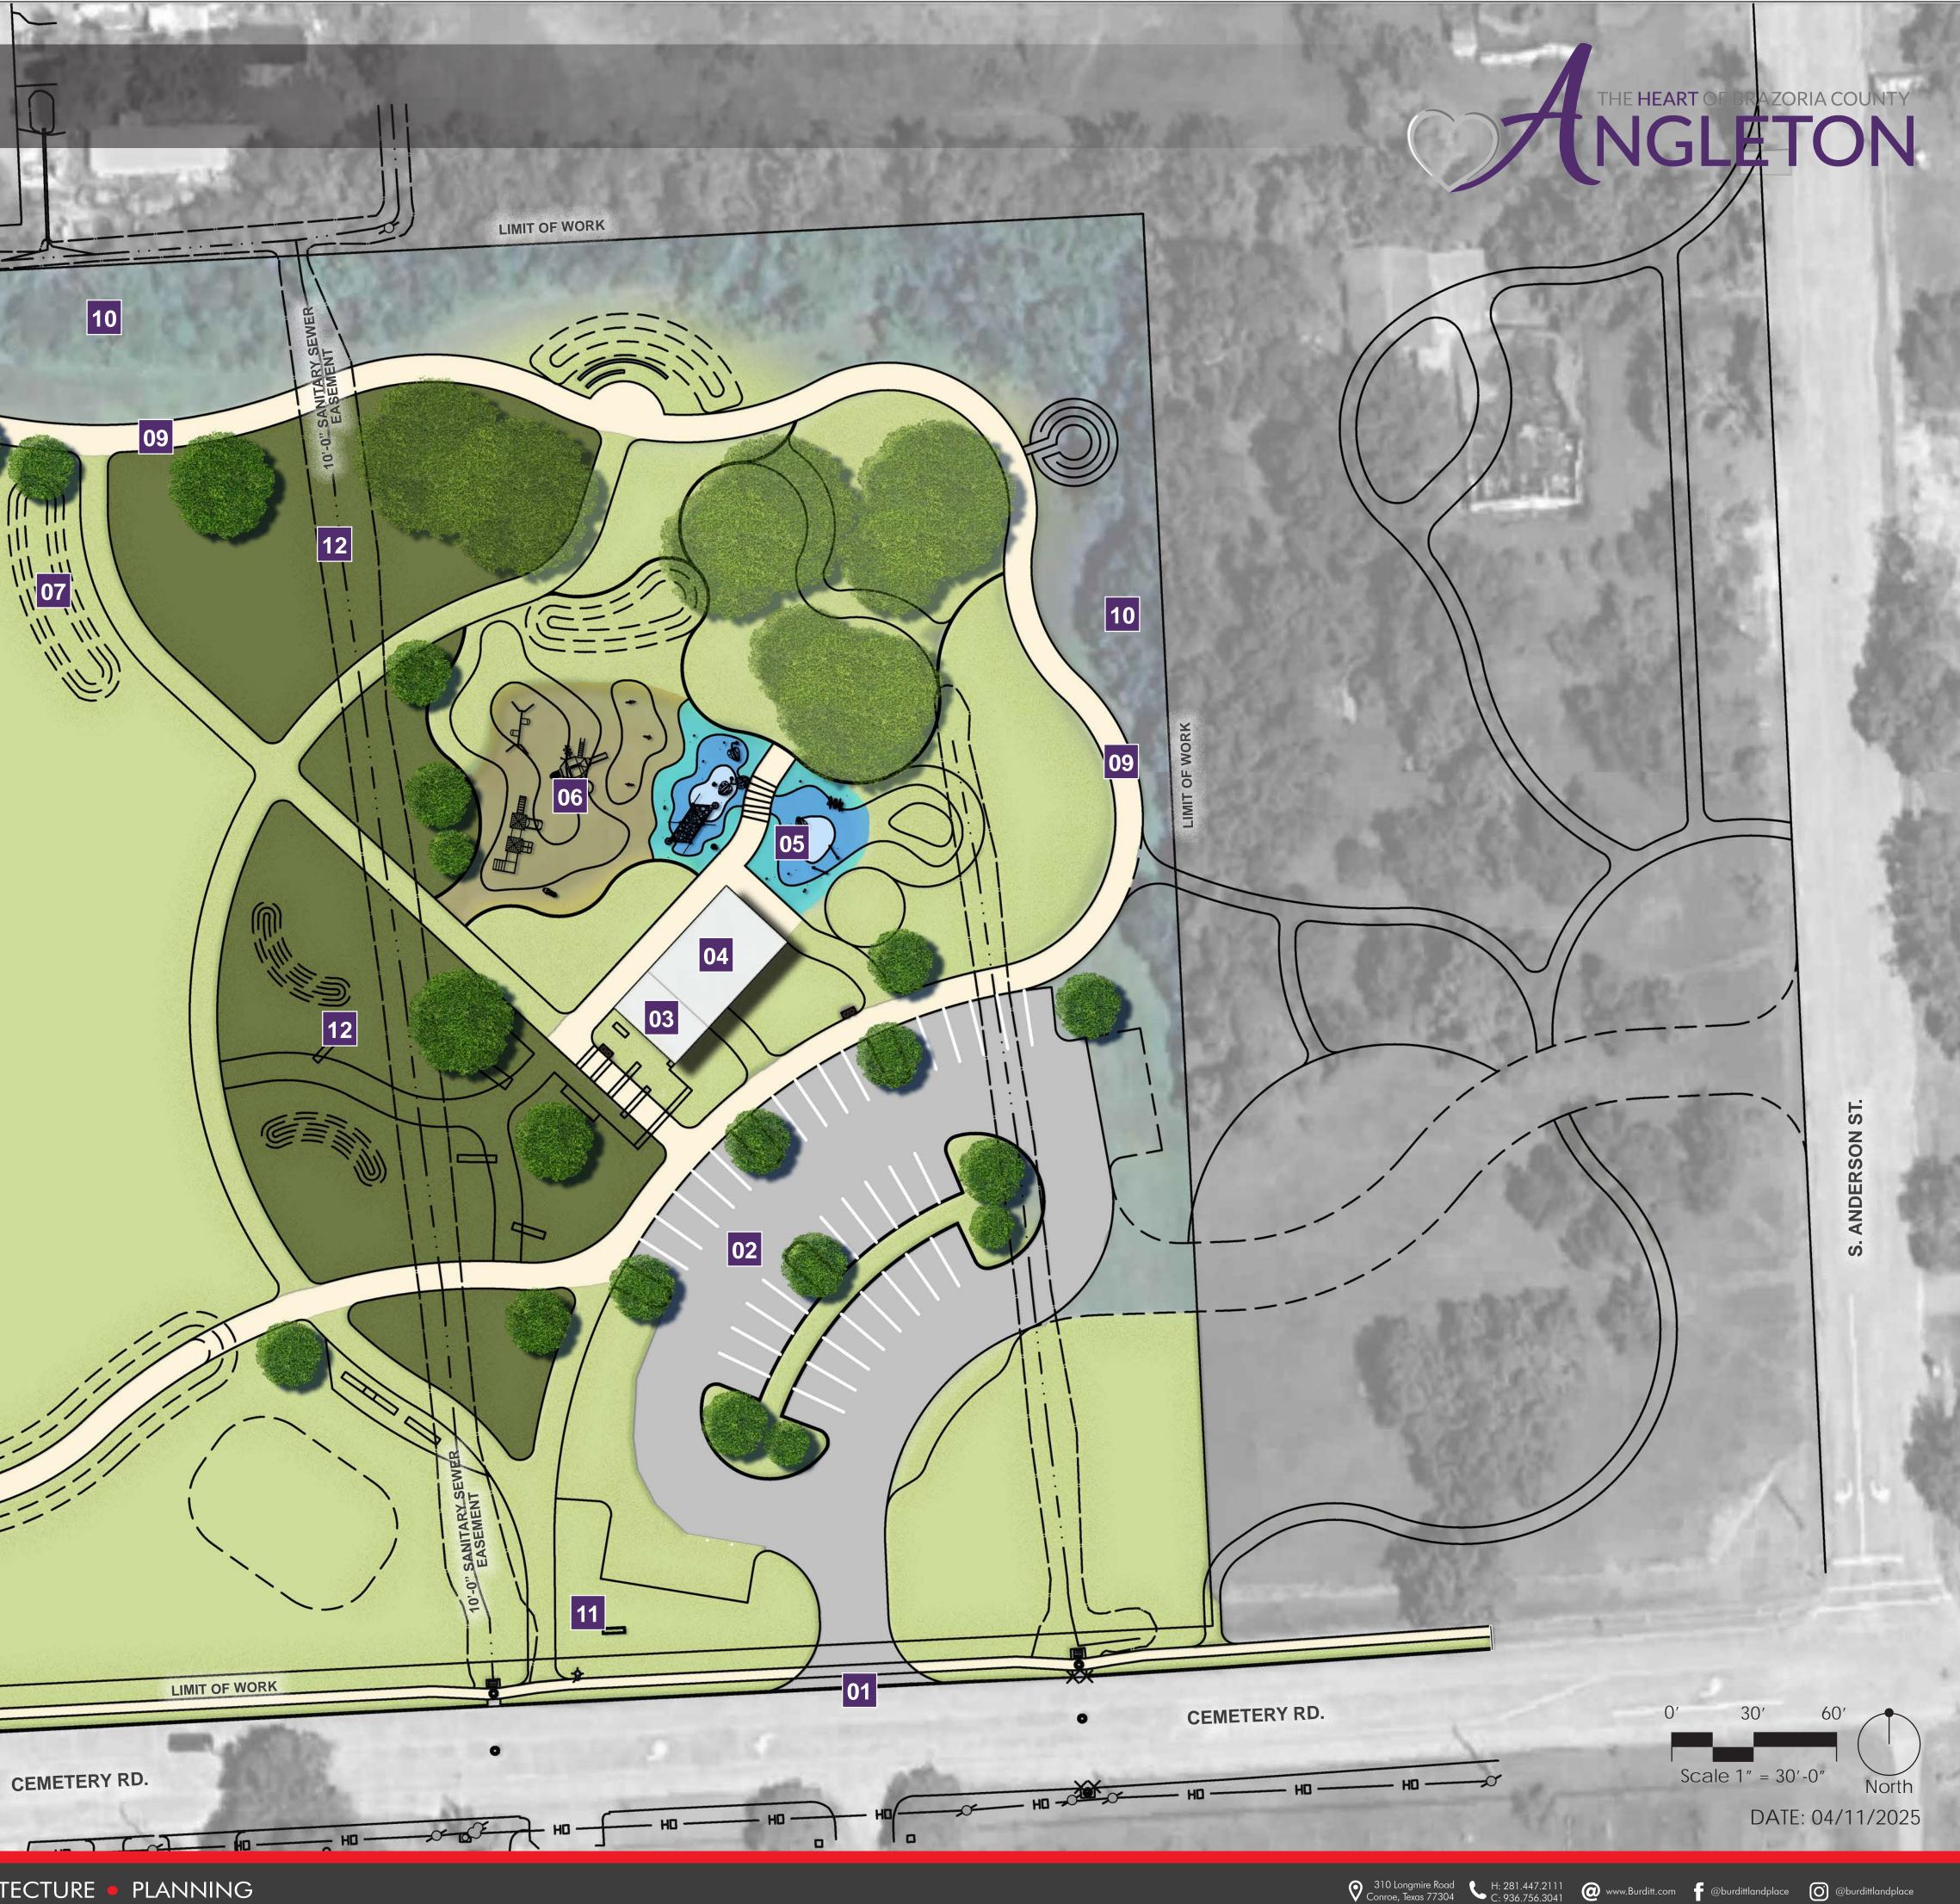

## **ABIGAIL ARIAS PARK** PROPOSED PHASE ONE - CONCEPTUAL SITE PLAN

## LEGEND:

- 01 Park Entrance/Exit
- 02 Parking (37 Spaces) 03 - Restrooms (20'x30')
- 04 Pavilion (30'x25')
- 05 Splash-pad (+/-3000sf) 06 - Playground (2-5, 5-12, & swings)
- 07 Berm
- 08 Open Lawn
- 09 10' Trail (.32 Mile)
- 10 Existing Forest Buffer
- 11 Park Monument Sign
- 12 Native Swale Plantings

## Phase One Overview:

- Reduction in overall program elements while keeping the minimum required Park Standards and TPWD grant.
- The site improvements will be designed to allow for expansion.
- Removed internal concrete sidewalks.
- Reduced the number of parking stalls while keeping full access to emergency vehicles.
- Reduced site lighting to the minimum safety lighting at parking and play area.
- Reduced the playground area and replaced poured in place surface with mulch.
- Reduced the square footage of the splashpad to approximately 3000 sf.
- Reduced the pavilion size from 30x40 to 30x25′
- Removed all small canopy structures.
- Removed site features such as garden, stage, labyrinth and donor plaza.
- Removed Skate Spot.

LAS BRISAS **APARTMENT HOMES** 

BURDITT

Land Place THIS PROJECT & THE IDEAS HEREIN, AS AN INSTRUMENT OF PROFESSIONAL SERVICENS THE PROPERTY OF THE ARCHITECT & IS NOT TO BE USED IN WHOLE OR IN PART.

TANTS, LLC. THESE DOCUMENTS ARE FOR INTER

REVIEW AND ARE NOT FOR REGULATORY APPROVAL, BIDDING, PERMIT, OR CONSTRUCTION PURPOSES

ini

11 111

111

07

11 111

08

10