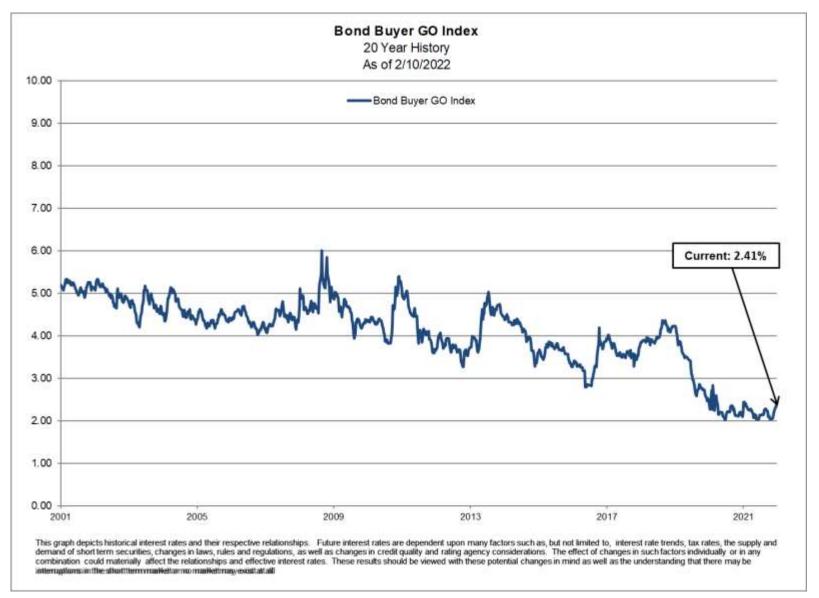

Contacts

Joe Morrow Managing Director 700 Milam Street, Suite 500 Houston, Texas 77002 713.654.8690 Tel Joe.Morrow@hilltopsecurities.com

February 22, 2022

**City of Angleton** 

2022 Project Funding

# Historical Interest Rates





Angleton Estimate of Net Taxable Value for Tax Year 2022

| <b>Current Net Taxable Value</b> | \$ 1,205,760,837 |
|----------------------------------|------------------|
| 10% Increase                     | 120,576,084      |
| Energy Company                   | 20,000,000       |
| 2023 Estimated Net Taxable Value | \$1,346,336,921  |

 Current Net Taxable Value
 \$ 1,205,760,837

 5% Increase
 60,288,042

 Energy Company
 20,000,000

 2023 Estimated Net Taxable Value
 \$ 1,286,048,879



| Deposit to Construction Account | \$10,000,000 |
|---------------------------------|--------------|
| Costs of Issuance               | 125,000      |
| Underwriters Discount           | 105,000      |
| Total Required Proceeds         | \$10,230,000 |

Costs of Issuance include Financial Advisor,