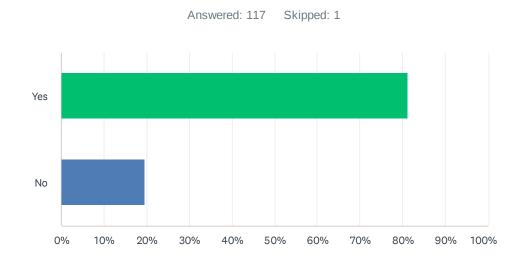

# Q2 Do you support the proposed public charter school leasing town-owned land?

| ANSWER CHOICES         | RESPONSES |    |
|------------------------|-----------|----|
| Yes                    | 81.20%    | 95 |
| No                     | 19.66%    | 23 |
| Total Respondents: 117 |           |    |