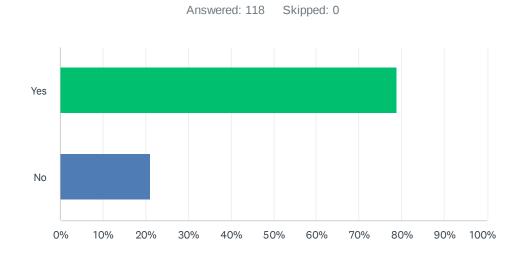

### Q1 Do you live in the incorporated boundaries of Alpine?

| ANSWER CHOICES         | RESPONSES |    |
|------------------------|-----------|----|
| Yes                    | 78.81%    | 93 |
| No                     | 21.19%    | 25 |
| Total Respondents: 118 |           |    |