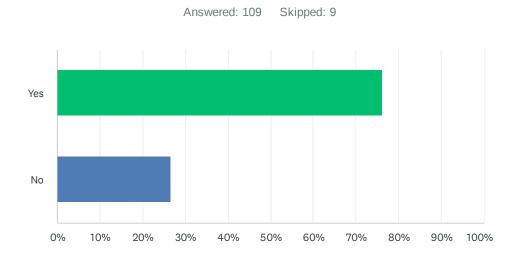

# Q4 Did the town council work session answer your questions on the proposed charter school?

| ANSWER CHOICES         | RESPONSES |    |
|------------------------|-----------|----|
| Yes                    | 76.15%    | 83 |
| No                     | 26.61%    | 29 |
| Total Respondents: 109 |           |    |