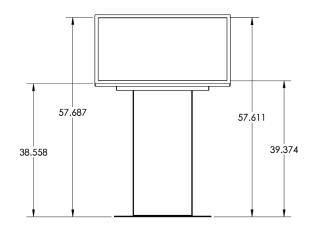

#### **DIMENSIONS (43" UNIT\*)**

Height: 58" Width: 39"

Depth: 22" Weight: ~180 lbs

Base Plate: 22" x 28"

\*Dimensions for other screen sizes available upon request