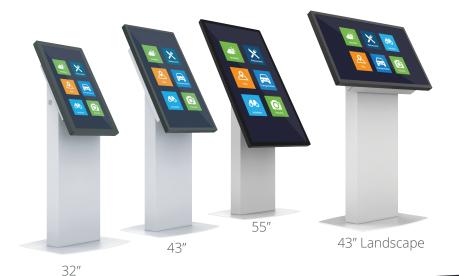

#### **AVAILABLE SCREEN SIZES**

Both landscape and portrait orientation available

#### **DIMENSIONS (43" UNIT\*)**

Height: 58" Width: 39"

Depth: 22" Weight: ~180 lbs

Base Plate: 22" x 28"

\*Dimensions for other screen sizes available upon request