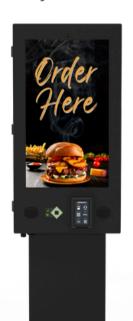

## **Q Series Outdoor 32**

The Q Outdoor Series is designed with flexibility, offering component versatility and integration with leading payment devices. With available components for security, and other scanner capabilities the Q Series Outdoor offers an innovative and convenient way to provide quality interactive solution outdoors in any weather.

### AVAILABLE COMPONENTS

- Integrated Scanner
- Payment Devices
- Security Camera

### **DIMENSIONS**

Height: 69.563" Depth: 16" Width: 20.828" Weight: ~180 lbs

Base Plate: 28.150" x 20 deep"

**POWER** 

**SCREEN** 

- 120 Volt, 20 AMP Circuit, 50/60 Hz Internal
- Power Cut Off with Surge Protection

High Definition LED 2500nits

1920x1080P Resolution

STANDARD COMPONENTS

**Durable Aluminum Enclosure** High Quality UV Rated Powder Coat

**PCAP Touch Screen** 

**SCREEN SIZE 32"** 

Front access

International Power Conversion Available