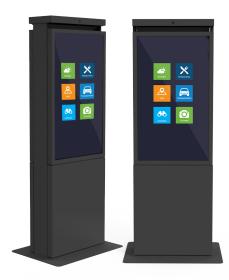

#### **AVAILABLE SCREEN SIZE: 55"**

### KIOSK CONSTRUCTION

- Aluminum Frame + Chassis
- Tempered Anti-Reflective UV Glass
- Industrial Grade Computer
- · Camera Options
- Modular Sides
- UPS Battery Backup