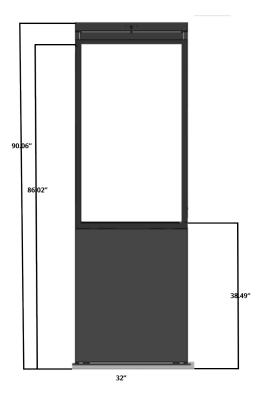

## **DIMENSIONS (55" UNIT)**

Height: 90.06" Tall Width: 32" Wide Depth: 14" Deep Base: 32" x 14"