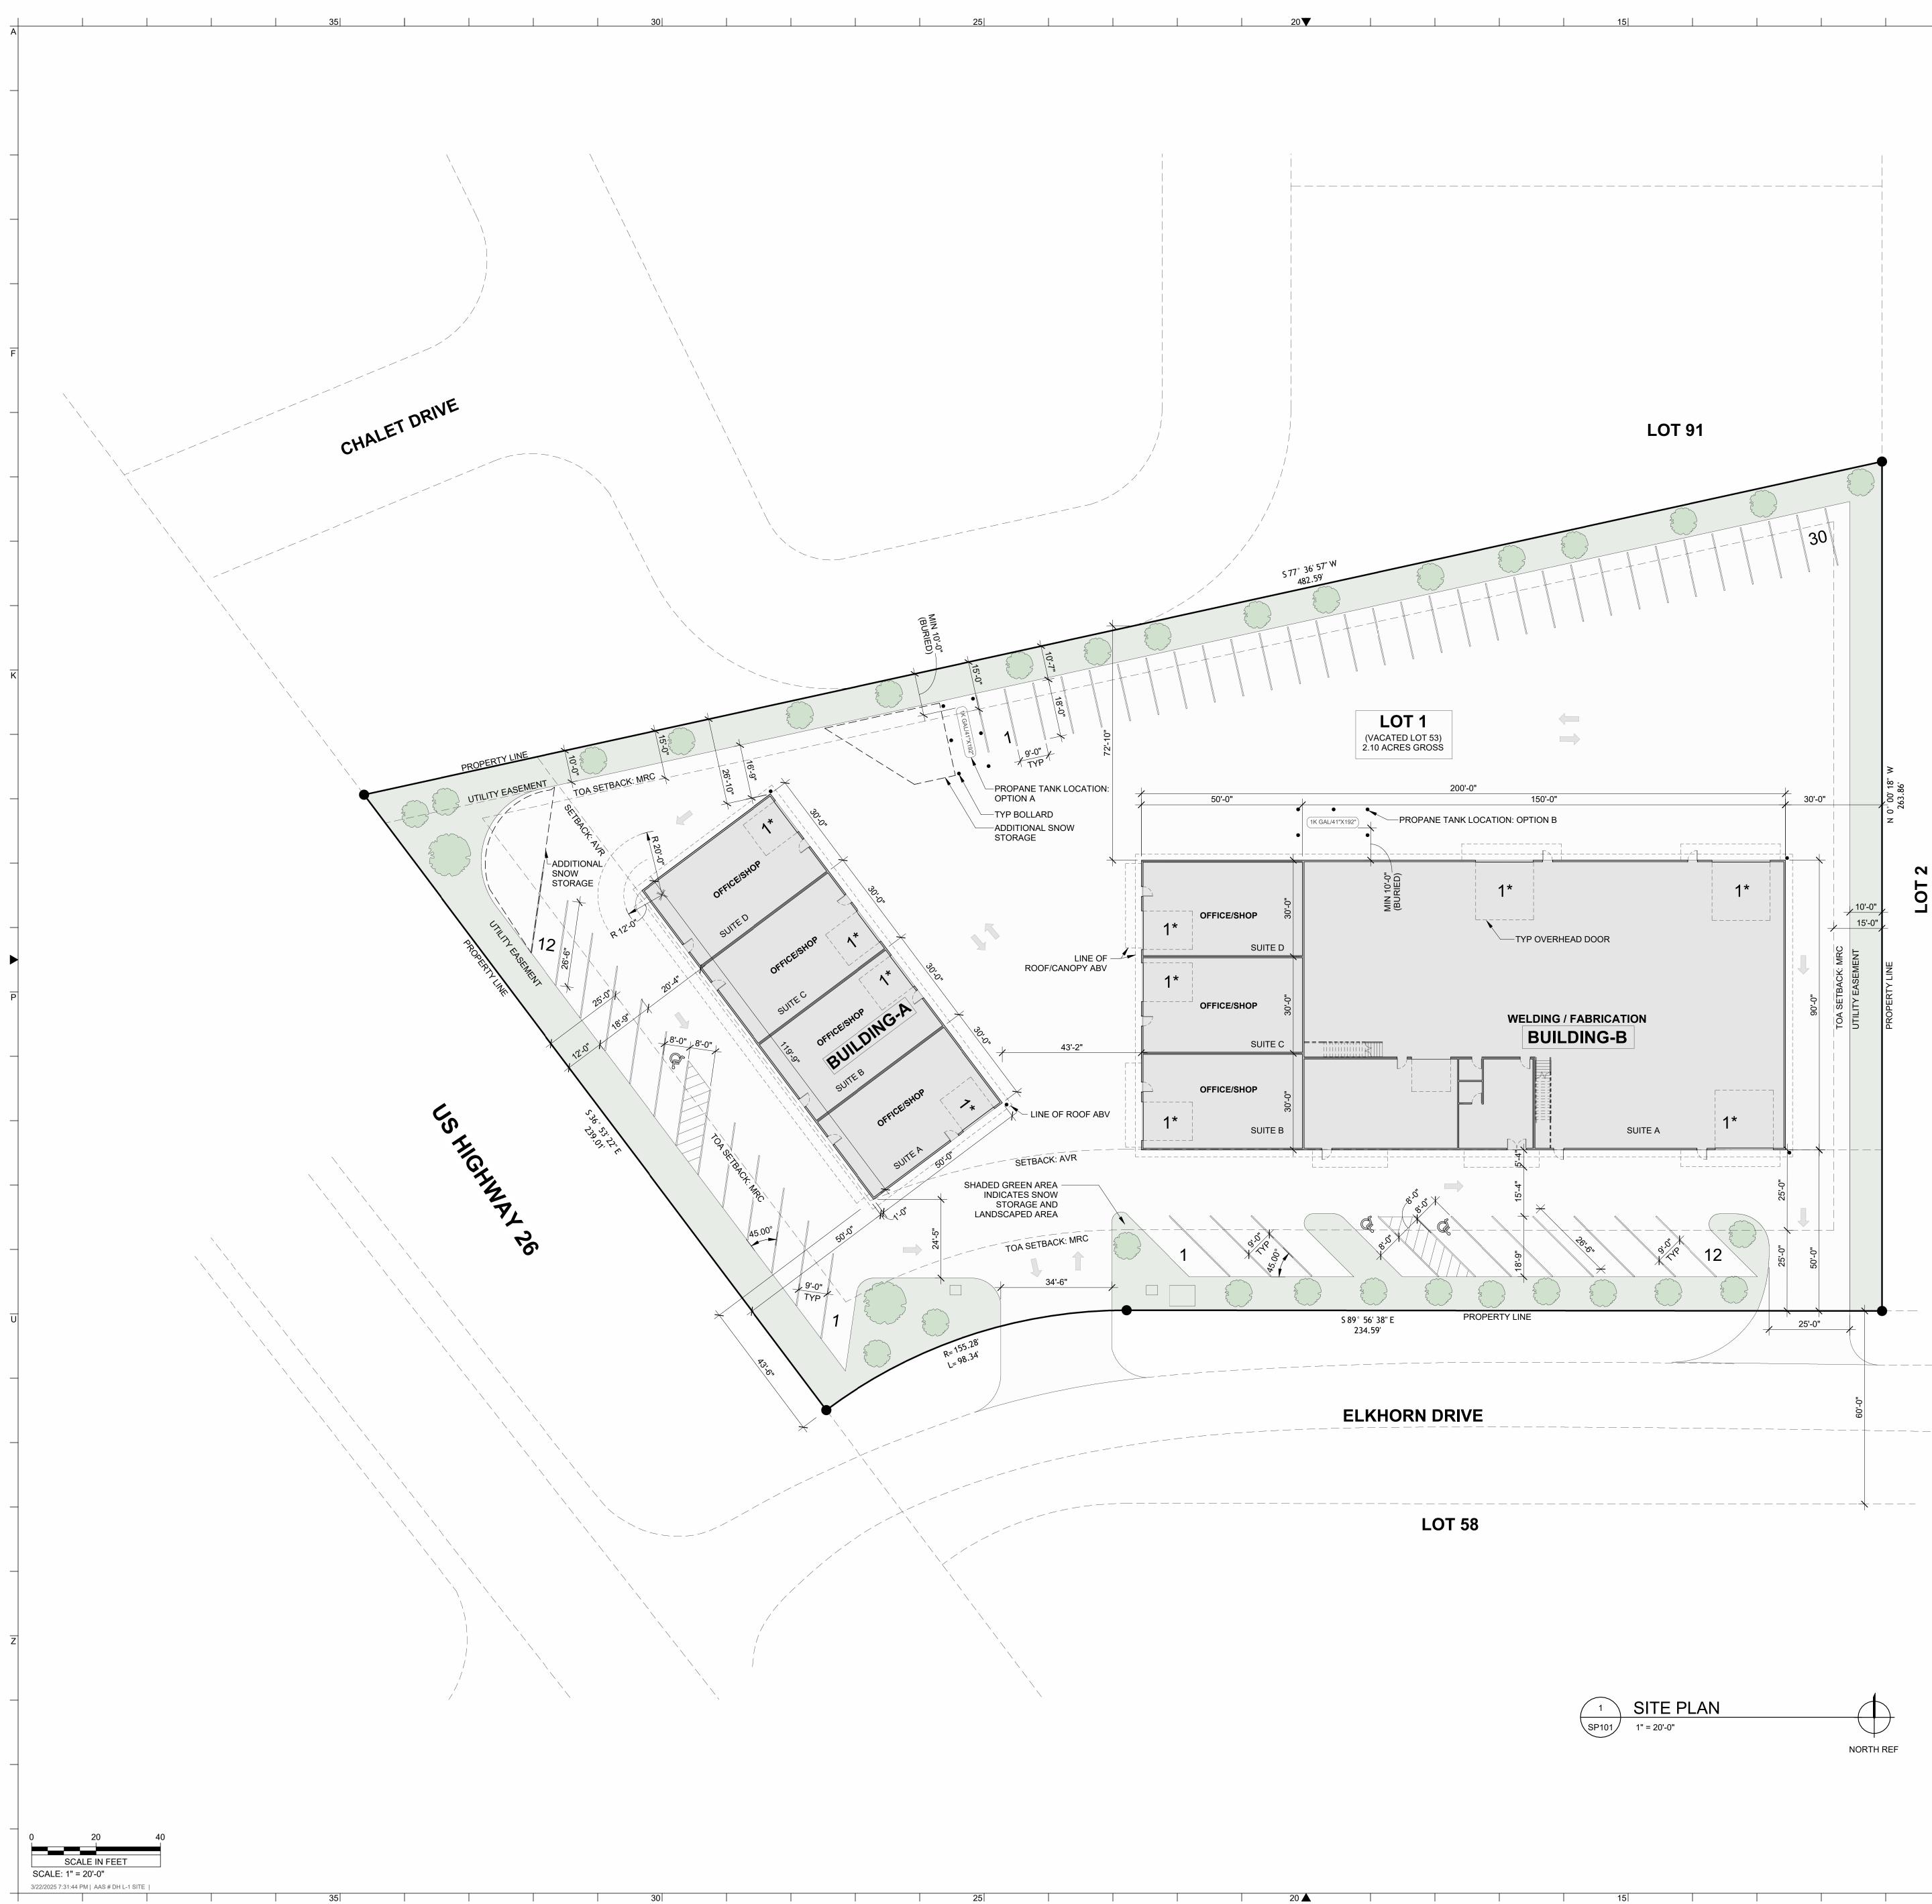

## **PROJECT INFORMATION**

|                                                                                                                                                                                                                                                                                                                                                             | ATED LOT 53)<br>:: MRC                                                                                                                                                                                                                                                                                                                                                                                                                                                                                                                                                                                          |
|-------------------------------------------------------------------------------------------------------------------------------------------------------------------------------------------------------------------------------------------------------------------------------------------------------------------------------------------------------------|-----------------------------------------------------------------------------------------------------------------------------------------------------------------------------------------------------------------------------------------------------------------------------------------------------------------------------------------------------------------------------------------------------------------------------------------------------------------------------------------------------------------------------------------------------------------------------------------------------------------|
| GROSS LOT AREA: 2.10 AC<br>NET LOT AREA: 1.80 ACRE                                                                                                                                                                                                                                                                                                          | CRES / 91,562 SQFT                                                                                                                                                                                                                                                                                                                                                                                                                                                                                                                                                                                              |
|                                                                                                                                                                                                                                                                                                                                                             |                                                                                                                                                                                                                                                                                                                                                                                                                                                                                                                                                                                                                 |
|                                                                                                                                                                                                                                                                                                                                                             | D USES INCLUDES COMMERCIAL RETAIL STORES &<br>CIAL OFFICES, WELDING & FABRICATION SHOPS.                                                                                                                                                                                                                                                                                                                                                                                                                                                                                                                        |
|                                                                                                                                                                                                                                                                                                                                                             | S: FRONT - 25 FEET, SIDE - 15 FEET, REAR - 20 FEET<br>BUILDING HEIGHT: 35 FEET                                                                                                                                                                                                                                                                                                                                                                                                                                                                                                                                  |
| AND COM                                                                                                                                                                                                                                                                                                                                                     | CIAL BUILDING STRUCTURES IN THE "MRC" MIXED RESIDENTIAL<br>MERCIAL DISTRICT CAN BE FORTY-FIVE (45) FEET OR LESS<br>O AVR DESIGN GUIDELINES / 35 FEET MAX                                                                                                                                                                                                                                                                                                                                                                                                                                                        |
| PARKING INFORMATION:                                                                                                                                                                                                                                                                                                                                        |                                                                                                                                                                                                                                                                                                                                                                                                                                                                                                                                                                                                                 |
| 7 OFFICES/SHOP SUITES:                                                                                                                                                                                                                                                                                                                                      | <ul> <li>(7) AT 1,500 SQFT GROSS EACH / 10,500 SQFT GROSS</li> <li>TOTAL OFFICE/SHOP SQFT: 10,500</li> <li>1 PARKING SPACE PER 400 SQFT FLOOR SPACE</li> <li>10,500 SQFT / 400 SQFT = 27 PARKING SPACES</li> <li>PARKING SPACES REQUIRED: 27</li> <li>* INDICATES EMPLOYEE ONLY GARAGE PARKING SPACE</li> </ul>                                                                                                                                                                                                                                                                                                 |
| WELDING FABRICATION:                                                                                                                                                                                                                                                                                                                                        | 15,498 SQFT GROSS (INCLUDES 1,998 SQFT MEZZANINE)                                                                                                                                                                                                                                                                                                                                                                                                                                                                                                                                                               |
|                                                                                                                                                                                                                                                                                                                                                             | 1 PARKING SPACE EVERY 800 SQFT OF SHOP SPACE PLUS 1<br>PER EMPLOYEE                                                                                                                                                                                                                                                                                                                                                                                                                                                                                                                                             |
|                                                                                                                                                                                                                                                                                                                                                             | 15,498 SQFT / 800 SQFT = 20 PARKING SPACES<br>PLUS 1 SPACE EA EMPLOYEE = 12 PARKING SPACES<br><b>PARKING SPACES REQUIRED: 32</b><br>* INDICATES EMPLOYEE ONLY GARAGE PARKING SPACE                                                                                                                                                                                                                                                                                                                                                                                                                              |
| TOTAL SITE PARKING REC                                                                                                                                                                                                                                                                                                                                      | QUIRED: 59                                                                                                                                                                                                                                                                                                                                                                                                                                                                                                                                                                                                      |
| TOTAL SITE PARKING PRO                                                                                                                                                                                                                                                                                                                                      | OVIDED: 64                                                                                                                                                                                                                                                                                                                                                                                                                                                                                                                                                                                                      |
| SNOW STORAGE REQUIR                                                                                                                                                                                                                                                                                                                                         | ED:                                                                                                                                                                                                                                                                                                                                                                                                                                                                                                                                                                                                             |
|                                                                                                                                                                                                                                                                                                                                                             | IVE AREA X 0.20 = 10,663 SQFT SNOW STORAGE REQ'D<br>ED: 15,586 SQFT (14,296 SQFT LANDSCAPED AREA + 1,290 SQFT<br>ADDITIONAL SNOW STORAGE)                                                                                                                                                                                                                                                                                                                                                                                                                                                                       |
| LANDSCAPED AREA PROV<br>SITE LANDSCAPE PERCEN                                                                                                                                                                                                                                                                                                               | ,                                                                                                                                                                                                                                                                                                                                                                                                                                                                                                                                                                                                               |
| SHADED GREEN AREA INC                                                                                                                                                                                                                                                                                                                                       | DICATES SNOW STORAGE AND LANDSCAPED AREA:                                                                                                                                                                                                                                                                                                                                                                                                                                                                                                                                                                       |
| ADDITIONAL SNOW STORA                                                                                                                                                                                                                                                                                                                                       |                                                                                                                                                                                                                                                                                                                                                                                                                                                                                                                                                                                                                 |
|                                                                                                                                                                                                                                                                                                                                                             | ETBACKS:<br>T TOA SIDE YARD: 15 FEET TOA REAR YARD: 20 FEE<br>(2) FRONT YARD & (2) SIDE YARD SETBACKS                                                                                                                                                                                                                                                                                                                                                                                                                                                                                                           |
| (2) PITCHED ROOFS WITH<br>OVERHANG.                                                                                                                                                                                                                                                                                                                         | CIAL AND MIXED COMMERCIAL-RESIDENTIAL BUILDINGS<br>OUT A PARAPET WALL REQUIRE AN EIGHTEEN (18) INCH MINIMU                                                                                                                                                                                                                                                                                                                                                                                                                                                                                                      |
| HÚNDRED (100) POUNDS F<br>HUNDRED FORTY-THREE<br>(H) SEISMIC DESIGN: STR<br>SEISMIC DESIGN.                                                                                                                                                                                                                                                                 | URES SHALL BE ABLE TO SUPPORT A ROOF SNOW LOAD OF ONE<br>PER SQUARE FOOT AND A GROUND SNOW LOAD OF ONE<br>(143) POUNDS PER SQUARE FOOT.<br>:UCTURES SHALL BE DESIGNED TO SUPPORT SITE CLASS "D"                                                                                                                                                                                                                                                                                                                                                                                                                 |
| (I) FROST DEPTH: STRUC<br>FROST LINE DEPTH.                                                                                                                                                                                                                                                                                                                 | TURES SHALL BE DESIGNED TO SUPPORT THIRTY-SIX (36) INCH                                                                                                                                                                                                                                                                                                                                                                                                                                                                                                                                                         |
|                                                                                                                                                                                                                                                                                                                                                             |                                                                                                                                                                                                                                                                                                                                                                                                                                                                                                                                                                                                                 |
| AVR DESIGN                                                                                                                                                                                                                                                                                                                                                  | <b>GUIDELINE &amp; CC&amp;R INFORMATI</b>                                                                                                                                                                                                                                                                                                                                                                                                                                                                                                                                                                       |
| * DESIGN GUIDELINE 3.1.1<br>FOR SINGLE FAMILY LOTS<br>HALF STORIES IN HEIGHT<br>BUILDING OR STRUCTURE                                                                                                                                                                                                                                                       | BUILDING HEIGHT AND FORM:<br>S NO BUILDING SHALL BE ERECTED ON ANY LOT THAT EXCEEDS<br>ABOVE FINISHED GRADE. MULTIPLE FAMILY LOTS AND COMMEN<br>E SHALL BE CONSTRUCTED ON ANY LOT TO A HEIGHT GREATEN                                                                                                                                                                                                                                                                                                                                                                                                           |
| * DESIGN GUIDELINE 3.1.1<br>FOR SINGLE FAMILY LOTS<br>HALF STORIES IN HEIGHT<br>BUILDING OR STRUCTURE<br>FIVE FEET (35') FROM EXIS<br>CC&R'S COMMERCIAL:<br>SETBACKS:                                                                                                                                                                                       | BUILDING HEIGHT AND FORM:<br>NO BUILDING SHALL BE ERECTED ON ANY LOT THAT EXCEEDS<br>ABOVE FINISHED GRADE. MULTIPLE FAMILY LOTS AND <b>COMMEN<br/>E SHALL BE CONSTRUCTED ON ANY LOT TO A HEIGHT GREATEN<br/>STING GRADE</b> WITHOUT THE WRITTEN APPROVAL OF THE ACC.<br>SIDE: _ FEET REAR: 15 FEET                                                                                                                                                                                                                                                                                                              |
| * DESIGN GUIDELINE 3.1.1<br>FOR SINGLE FAMILY LOTS<br>HALF STORIES IN HEIGHT<br><b>BUILDING OR STRUCTURE</b><br><b>FIVE FEET (35') FROM EXIS</b><br><b>CC&amp;R'S COMMERCIAL:</b><br>SETBACKS:<br>FRONT: 50 FEET STREET<br>LOT LINE ABUTTING DRAIN<br>NO BUILDINGS OR STRUC                                                                                 | BUILDING HEIGHT AND FORM:<br>S NO BUILDING SHALL BE ERECTED ON ANY LOT THAT EXCEEDS<br>ABOVE FINISHED GRADE. MULTIPLE FAMILY LOTS AND <b>COMMEN<br/>E SHALL BE CONSTRUCTED ON ANY LOT TO A HEIGHT GREATEN<br/>STING GRADE</b> WITHOUT THE WRITTEN APPROVAL OF THE ACC.<br>SIDE: _ FEET REAR: 15 FEET<br>NAGE WAY: 20 FEET<br>TURES SHALL BE CONSTRUCTED ON ANY LOT OR GROUP OF CO<br>FLOOR AREA THAT EXCEEDS ONE (1) SQUARE FOOT FOR EACH                                                                                                                                                                       |
| * DESIGN GUIDELINE 3.1.1<br>FOR SINGLE FAMILY LOTS<br>HALF STORIES IN HEIGHT<br><b>BUILDING OR STRUCTURE</b><br>FIVE FEET (35') FROM EXIS<br>CC&R'S COMMERCIAL:<br>SETBACKS:<br>FRONT: 50 FEET STREET<br>LOT LINE ABUTTING DRAIN<br>NO BUILDINGS OR STRUCT<br>THAT HAVE A COMBINED F                                                                        | BUILDING HEIGHT AND FORM:<br>S NO BUILDING SHALL BE ERECTED ON ANY LOT THAT EXCEEDS<br>ABOVE FINISHED GRADE. MULTIPLE FAMILY LOTS AND <b>COMMEP<br/>E SHALL BE CONSTRUCTED ON ANY LOT TO A HEIGHT GREATEF</b><br><b>STING GRADE</b> WITHOUT THE WRITTEN APPROVAL OF THE ACC.<br>SIDE: _ FEET REAR: 15 FEET<br>NAGE WAY: 20 FEET<br>TURES SHALL BE CONSTRUCTED ON ANY LOT OR GROUP OF CO<br>FLOOR AREA THAT EXCEEDS ONE (1) SQUARE FOOT FOR EACH<br>ON THAT LOT OR LOTS.<br>CLUDING CIRCULATION: 53,317 SQFT                                                                                                     |
| * DESIGN GUIDELINE 3.1.1<br>FOR SINGLE FAMILY LOTS<br>HALF STORIES IN HEIGHT<br><b>BUILDING OR STRUCTURE</b><br><b>FIVE FEET (35') FROM EXIS</b><br><b>CC&amp;R'S COMMERCIAL:</b><br>SETBACKS:<br>FRONT: 50 FEET STREET<br>LOT LINE ABUTTING DRAIN<br>NO BUILDINGS OR STRUCT<br>THAT HAVE A COMBINED F<br>FEET OF PARKING AREA C                            | BUILDING HEIGHT AND FORM:<br>S NO BUILDING SHALL BE ERECTED ON ANY LOT THAT EXCEEDS<br>ABOVE FINISHED GRADE. MULTIPLE FAMILY LOTS AND <b>COMMEN<br/>E SHALL BE CONSTRUCTED ON ANY LOT TO A HEIGHT GREATEN<br/>STING GRADE</b> WITHOUT THE WRITTEN APPROVAL OF THE ACC.<br>SIDE: _ FEET REAR: 15 FEET<br>NAGE WAY: 20 FEET<br>TURES SHALL BE CONSTRUCTED ON ANY LOT OR GROUP OF CO<br>FLOOR AREA THAT EXCEEDS ONE (1) SQUARE FOOT FOR EACH<br>DN THAT LOT OR LOTS.<br>CLUDING CIRCULATION: 53,317 SQFT<br>(53,317/2 = 26,658 SQFT ALLOWABLE<br>AREA: 25,998 GROSS SQFT<br>(EAST BUILDING 19,998 GROSS SQFT       |
| * DESIGN GUIDELINE 3.1.1<br>FOR SINGLE FAMILY LOTS<br>HALF STORIES IN HEIGHT<br><b>BUILDING OR STRUCTURE</b><br><b>FIVE FEET (35') FROM EXIS</b><br><b>CC&amp;R'S COMMERCIAL:</b><br>SETBACKS:<br>FRONT: 50 FEET STREET<br>LOT LINE ABUTTING DRAIN<br>NO BUILDINGS OR STRUC<br>THAT HAVE A COMBINED F<br>FEET OF PARKING AREA INC<br>TOTAL PARKING AREA INC | BUILDING HEIGHT AND FORM:<br>S NO BUILDING SHALL BE ERECTED ON ANY LOT THAT EXCEEDS<br>ABOVE FINISHED GRADE. MULTIPLE FAMILY LOTS AND <b>COMMEP<br/>E SHALL BE CONSTRUCTED ON ANY LOT TO A HEIGHT GREATER</b><br><b>STING GRADE</b> WITHOUT THE WRITTEN APPROVAL OF THE ACC.<br>SIDE: _ FEET REAR: 15 FEET<br>NAGE WAY: 20 FEET<br>TURES SHALL BE CONSTRUCTED ON ANY LOT OR GROUP OF CO<br>FLOOR AREA THAT EXCEEDS ONE (1) SQUARE FOOT FOR EACH<br>ON THAT LOT OR LOTS.<br>CLUDING CIRCULATION: 53,317 SQFT<br>(53,317/2 = 26,658 SQFT ALLOWABLE<br>AREA: 25,998 GROSS SQFT<br>(EAST BUILDING 19,998 GROSS SQFT |
| * DESIGN GUIDELINE 3.1.1<br>FOR SINGLE FAMILY LOTS<br>HALF STORIES IN HEIGHT<br><b>BUILDING OR STRUCTURE</b><br><b>FIVE FEET (35') FROM EXIS</b><br><b>CC&amp;R'S COMMERCIAL:</b><br>SETBACKS:<br>FRONT: 50 FEET STREET<br>LOT LINE ABUTTING DRAIN<br>NO BUILDINGS OR STRUC<br>THAT HAVE A COMBINED F<br>FEET OF PARKING AREA INC<br>TOTAL PARKING AREA INC | S NO BUILDING SHALL BE ERECTED ON ANY LOT THAT EXCEEDS<br>ABOVE FINISHED GRADE. MULTIPLE FAMILY LOTS AND COMMENT<br>E SHALL BE CONSTRUCTED ON ANY LOT TO A HEIGHT GREATER<br>STING GRADE WITHOUT THE WRITTEN APPROVAL OF THE ACC.<br>SIDE: _ FEET REAR: 15 FEET<br>NAGE WAY: 20 FEET<br>TURES SHALL BE CONSTRUCTED ON ANY LOT OR GROUP OF CO<br>FLOOR AREA THAT EXCEEDS ONE (1) SQUARE FOOT FOR EACH<br>ON THAT LOT OR LOTS.<br>CLUDING CIRCULATION: 53,317 SQFT<br>(53,317/2 = 26,658 SQFT ALLOWABLE<br>AREA: 25,998 GROSS SQFT<br>(EAST BUILDING 19,998 GROSS SQFT<br>(WEST BUILDING 6,000 GROSS SQFT         |