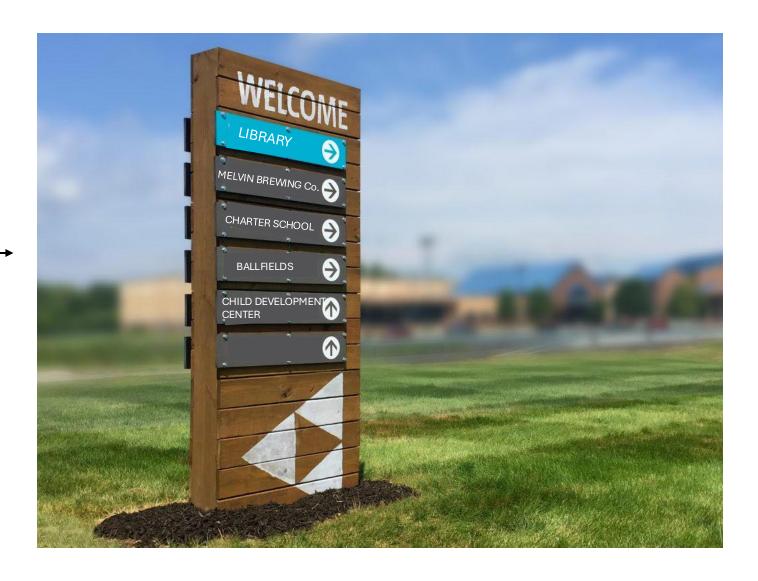

## Marketing Sign Design

FOR ADDITIONAL CONSIDERATION:
A Town of Alpine Directional Sign to direct traffic to current and future local businesses

THANK YOU FOR YOUR CONSIDERATION