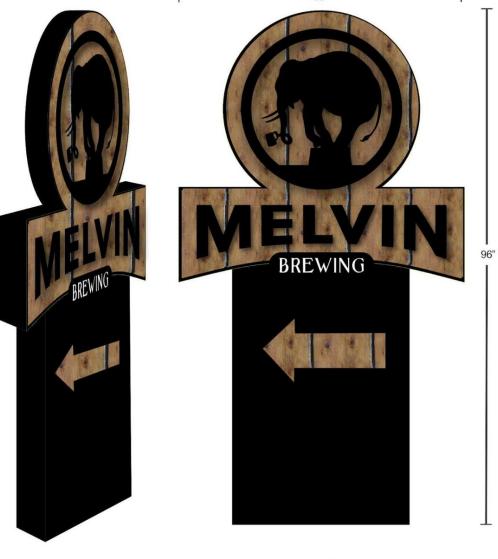

### Directional Sign Design

Directional sign with illumination

- 1- Larger directional internal LED illumination. Double sided with 10" depth aluminum return. All lettering will be halo lit from behind w/ the exception of the BREWING. This portion will be front lit, reverse cut with white acrylic facing. The 2 piece cabinet will be mounted to a 4"x 4" steel frame installed 2' in the ground with top and side mounting bolts
- 1- Smaller directional internal LED illumination. Double sided 8" depth . 34" top logo section. 60" ht. same basic specs for frame mounting. Note: directional arrows can be mounted any direction with whatever copy you want. Reverse side of signs may say "Visit us Again Soon" as an option.