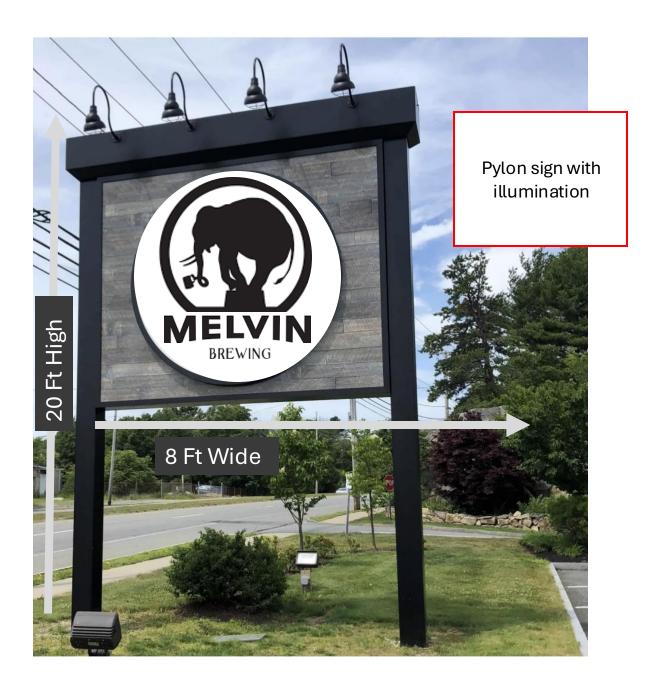

# Sign Locations 1, 2 and 3

2 DIRECTIONAL SIGNS (1) NEAR THE SPEED LIMIT SIGN AND (2) AFTER THE TURN IS MADE

LARGER MARKETING SIGN BY THE HIGHWAY TO WELCOME PEOPLE IN

### Directional Sign Design

Directional sign with illumination

- 1- Larger directional internal LED illumination. Double sided with 10" depth aluminum return. All lettering will be halo lit from behind w/ the exception of the BREWING. This portion will be front lit, reverse cut with white acrylic facing. The 2 piece cabinet will be mounted to a 4"x 4" steel frame installed 2' in the ground with top and side mounting bolts
- 1- Smaller directional internal LED illumination. Double sided 8" depth . 34" top logo section. 60" ht. same basic specs for frame mounting. Note: directional arrows can be mounted any direction with whatever copy you want. Reverse side of signs may say "Visit us Again Soon" as an option.