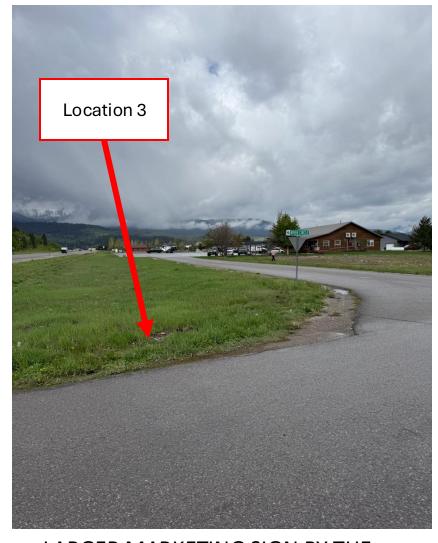

# Sign Locations 1, 2 and 3

2 DIRECTIONAL SIGNS (1) NEAR THE SPEED LIMIT SIGN AND (2) AFTER THE TURN IS MADE

LARGER MARKETING SIGN BY THE HIGHWAY TO WELCOME PEOPLE IN