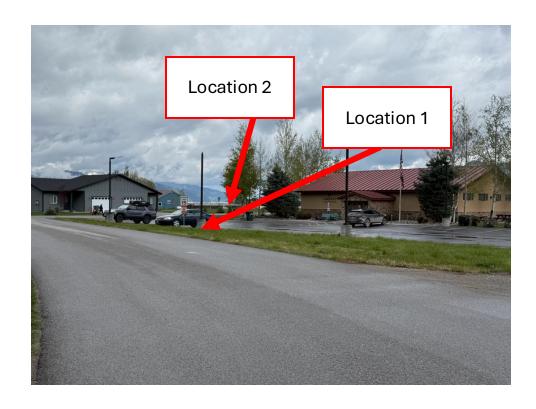

# Sign Locations 1, 2 and 3

2 DIRECTIONAL SIGNS (1) NEAR THE SPEED LIMIT SIGN AND (2) AFTER THE TURN IS MADE

LARGER MARKETING SIGN BY THE HIGHWAY TO WELCOME PEOPLE IN