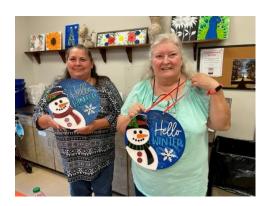

## **NOVEMBER Highlights:**

Reference Librarian Candice Murdock led an outreach program at the Senior Center, where she brought supplies for participants to make a holiday hanging door sign. All wooden components (snowman, circle base, letters) were made in the library's Makerspace using the laser cutter! Elise McCurdy of the Senior Center reported: "Thank you so much for today. Everyone had such a great time!"