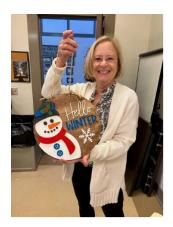

## **NOVEMBER Highlights:**

Reference Librarian Candice Murdock led an outreach program at the Senior Center, where she brought supplies for participants to make a holiday hanging door sign. All wooden components (snowman, circle base, letters) were made in the library's Makerspace using the laser cutter! Elise McCurdy of the Senior Center reported: "Thank you so much for today. Everyone had such a great time!"