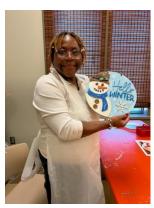

## **NOVEMBER Highlights:**

Reference Librarian Candice Murdock led an outreach program at the Senior Center, where she brought supplies for participants to make a holiday hanging door sign. All wooden components (snowman, circle base, letters) were made in the library's Makerspace using the laser cutter! Elise McCurdy of the Senior Center reported: "Thank you so much for today. Everyone had such a great time!"