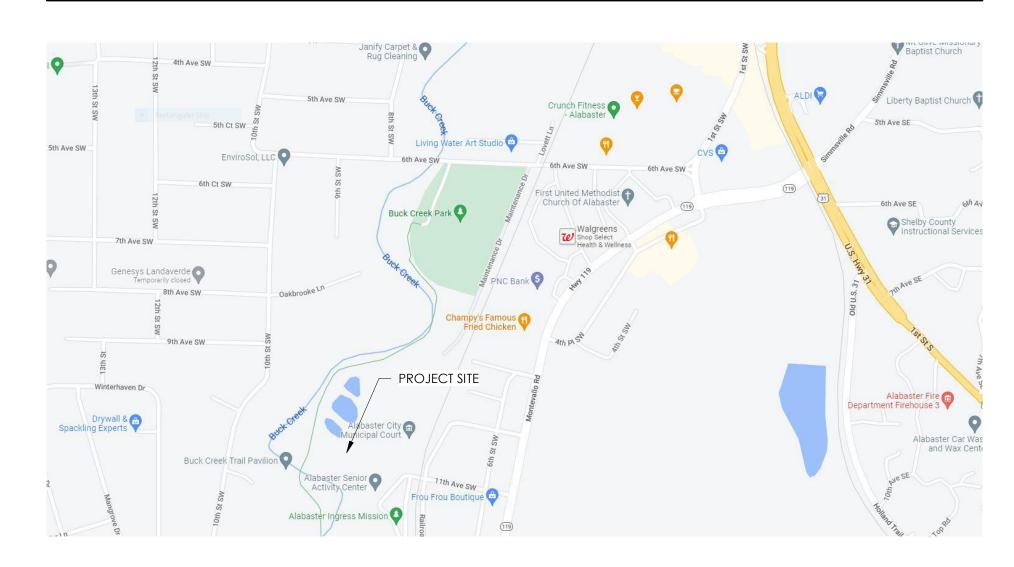

## **ALABASTER AMPHITHEATER** ALABASTER, ALABAMA



VICINITY MAP



## **PROJECT TEAM**

| OWNER:     | <b>CITY OF ALABASTER</b><br>1953 MUNICIPAL WAY<br>ALABASTER, ALABAMA 35007<br>205.664.6800                                                    |
|------------|-----------------------------------------------------------------------------------------------------------------------------------------------|
| ARCHITECT: | <b>TURNERBATSON</b><br>1950 STONEGATE DRIVE, SUITE 200<br>BIRMINGHAM, ALABAMA 35242<br>205.403.6201 FAX: 205.403.6206<br>www.turnerbatson.com |
| CIVIL      | ENGINEERING DESIGN GROUP                                                                                                                      |

120 BISHOP CIRCLE, SUITE 300 ENGINEER: PELHAM, ALABAMA 35124 205.403.9158

LANDSCAPE

ARCHITECT:

FORME DESIGN GROUP P.O. BOX 2564 STARKVILL