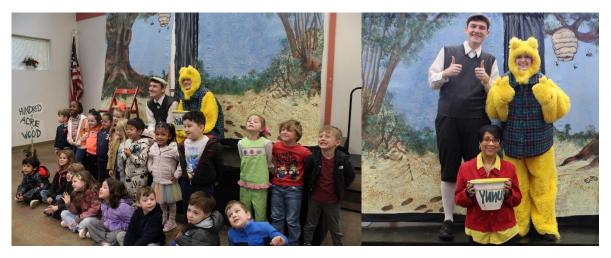

#### March Highlights:

<u>Bright Star Theater: Winnie-the-Pooh:</u> Preschoolers and their families enjoyed a special presentation of a children's classic by a local theater.