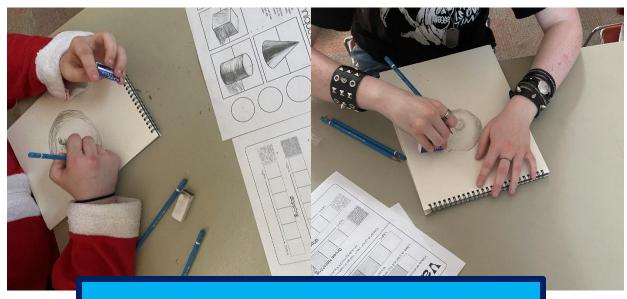

## SpRiNg BrEak

Teens were invited to join us during Spring Break week for a craft or art activity each day. There was perler bead keychains, needle felting, mosaic coasters, custom printed stickers, and drawing. Pictured are teens learning drawing basics, like value and shading.