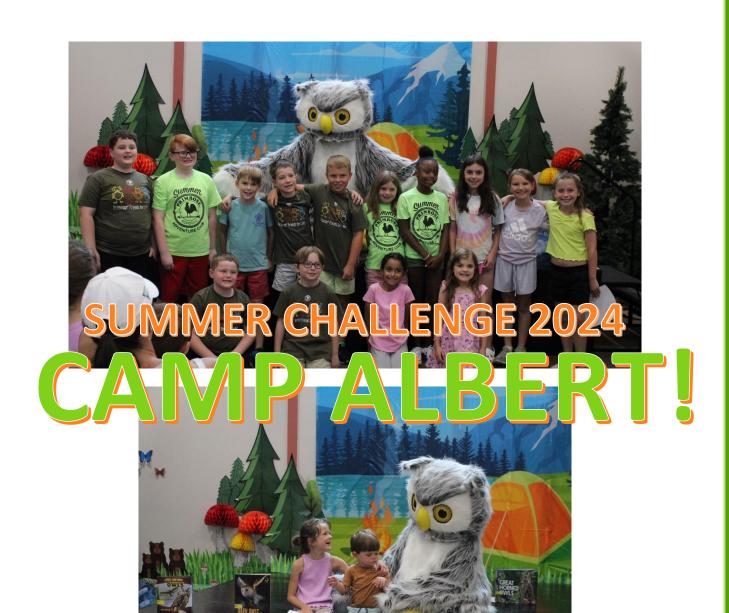

Library mascot Bernie the Owl visits kids during story & craft hour, Wednesday June 5.

METRICS REPORT

ALBERT L. SCOTT LIBRARY