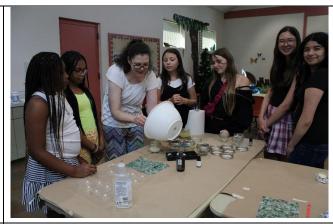

## JUNE Highlights:

Kids got to hold chickens during DART Family Farm's storytime on June 15th!

Teens joined Ms. Karen for an afternoon of making homemade soap & lotion on June 4<sup>th</sup>.