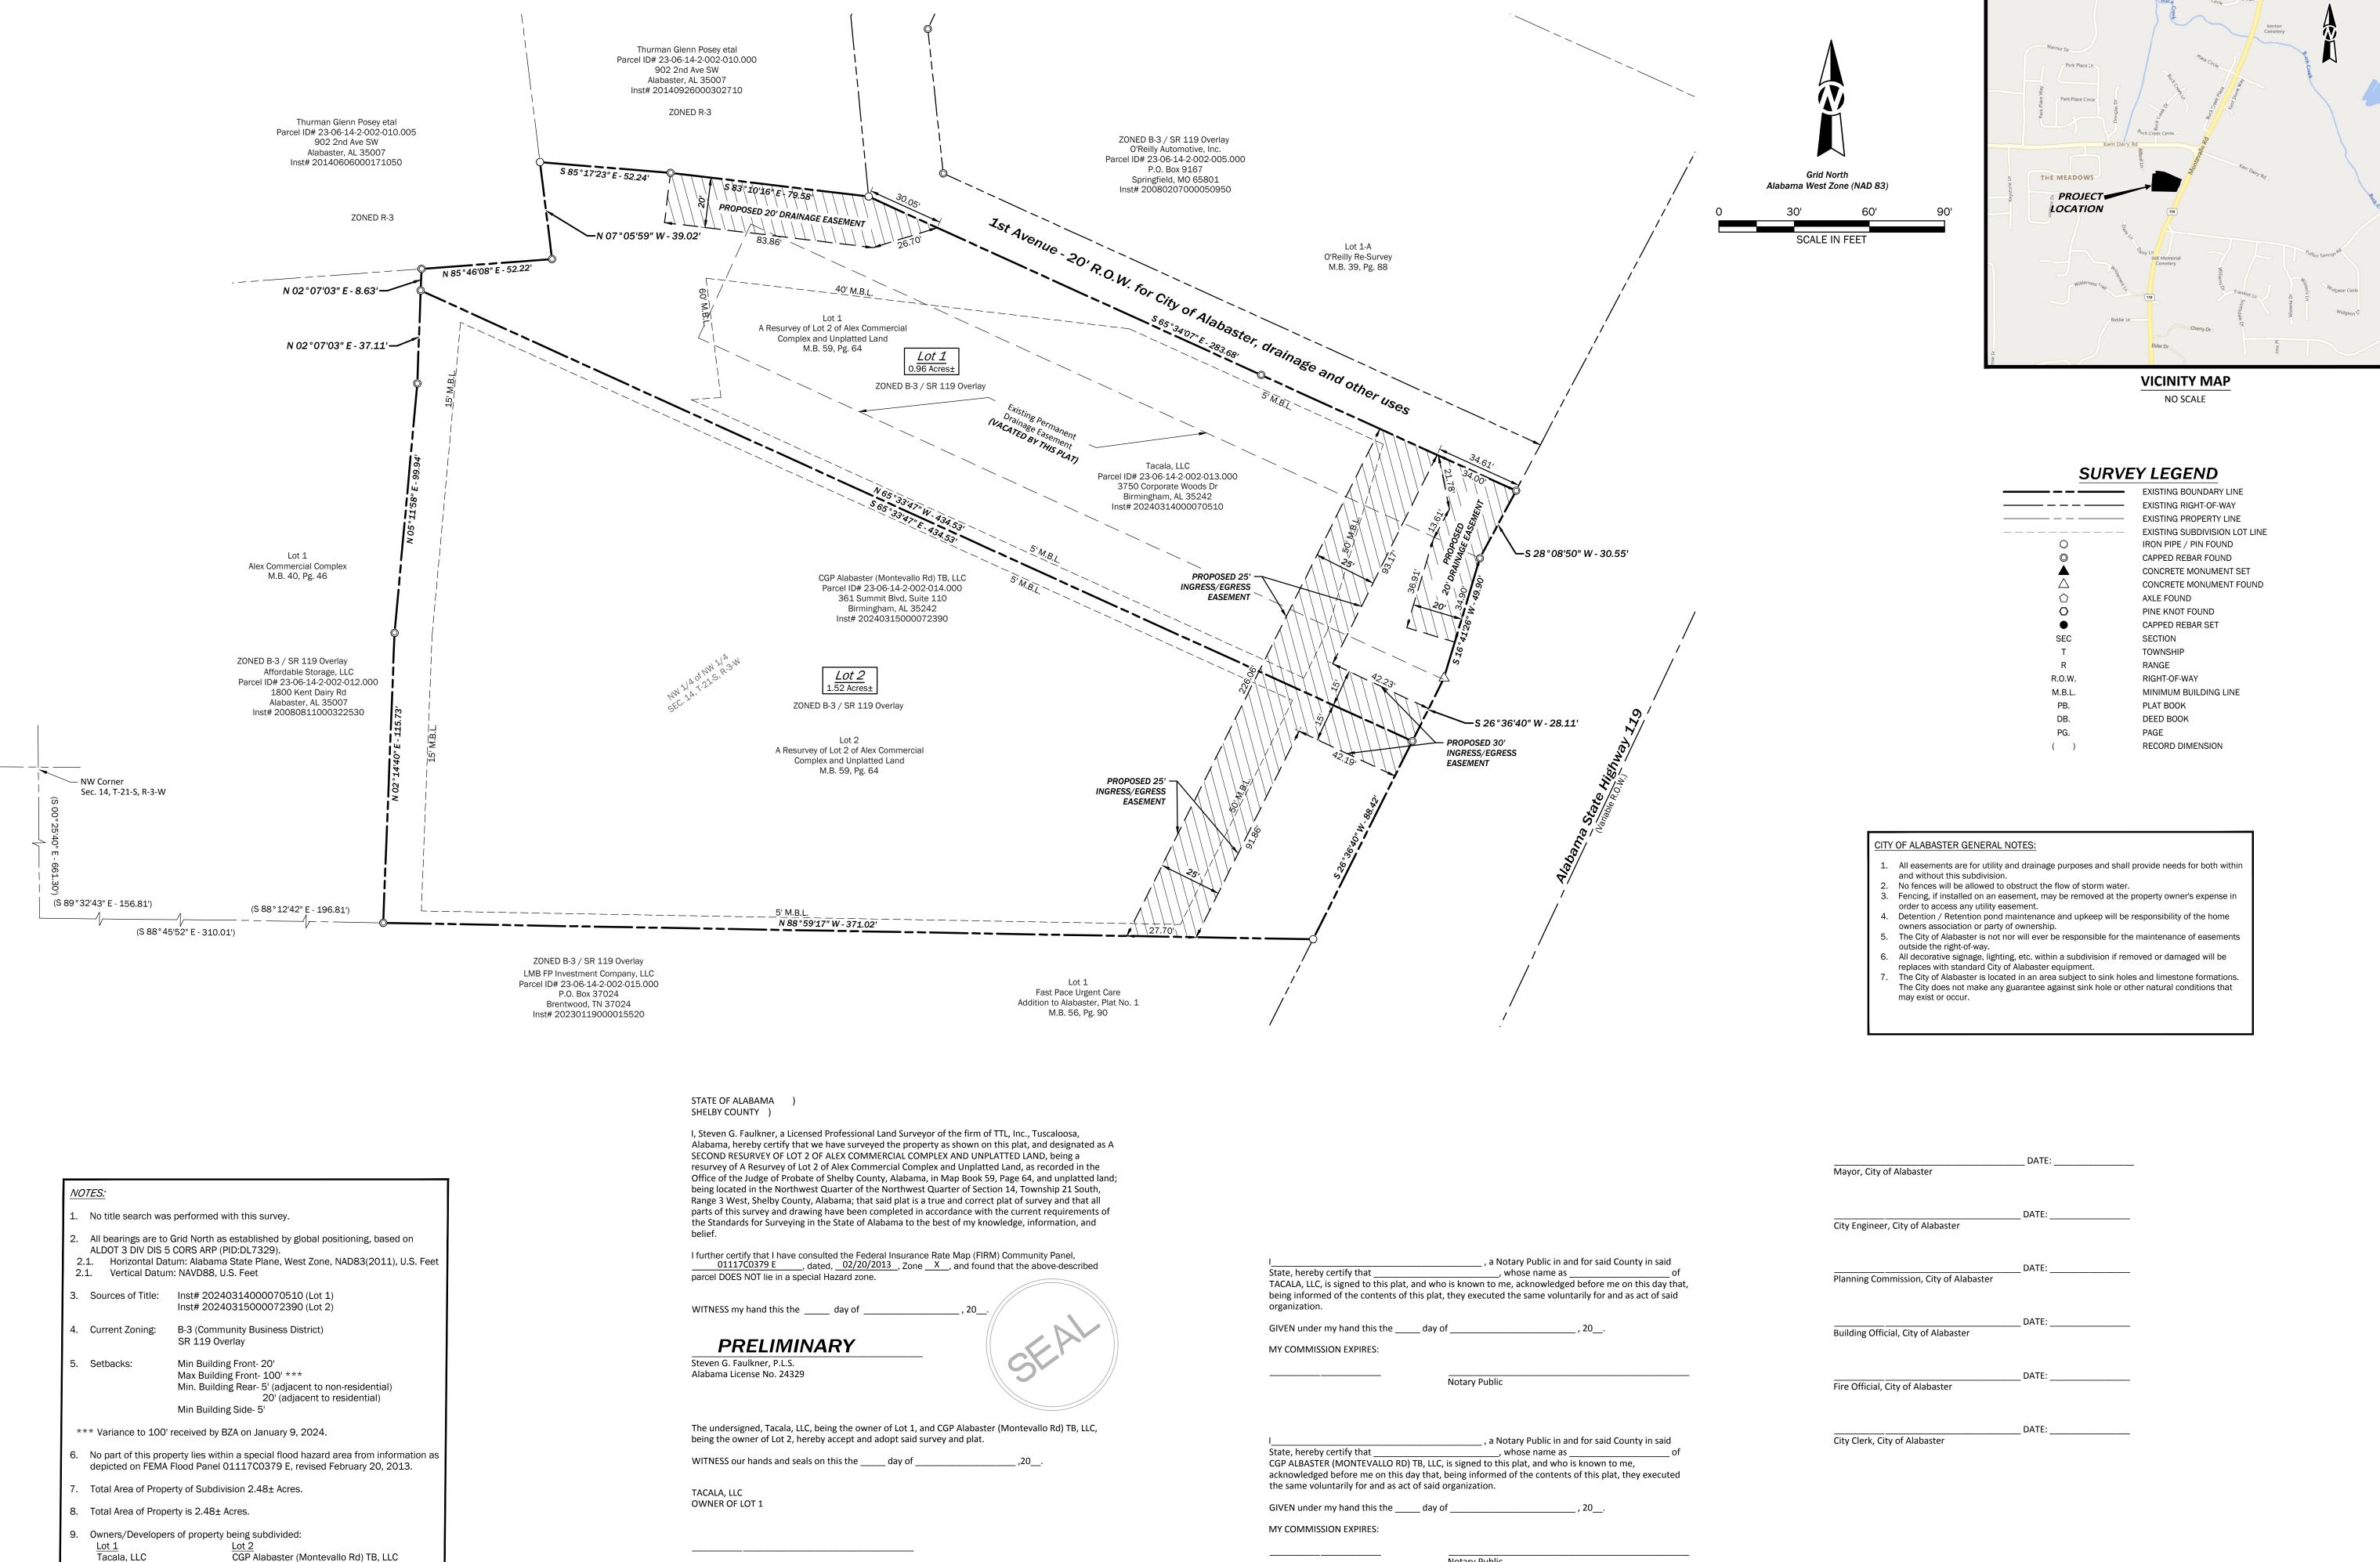

3750 Corporate Woods Dr 361 Summit Blvd, Suite 110 Vestavia Hills, AL 35242 Birmingham, AL 35242

Range 3 West in Shelby County, Alabama.

10. Property located in the NW 1/4 of the NW 1/4 of Section 14, Township 21 South,

Linear Footage of Sidewalks = 0

Acreage in Row = 0

PRELIMINARY

(NOT FOR CONSTRUCTION,

RECORDING PURPOSES

OR IMPLEMENTATION)

lex Cor I Land

2 of Ale platted

-ot Un

y of an

PROJECT SURVEYOR MICHAEL J. GRAY, P.E. STEVEN G. FAULKNER ALABAMA LICENSE NO. 24329 3516 GREENSBORO AVE TUSCALOOSA, AL 35401

PROJECT ENGINEER ALABAMA LICENSE NO. 24440 3750 CORPORATE WOODS DRIVE VESTAVIA HILLS, AL 35242