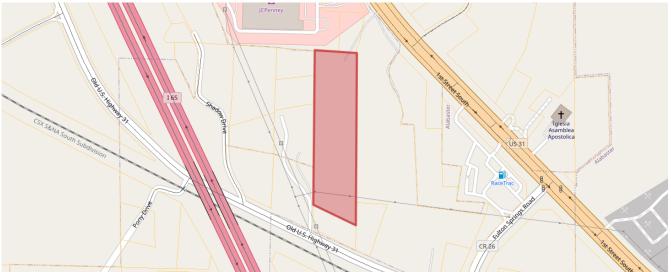

## CASE NUMBER: PZ-2025-0009 & AX-2025-0048 APPLICANT/OWNER: WESTERN REI LLC LOCATION: 430 HWY 31 (FULTON CROSSING) PARCEL IDENTIFICATION: 23 1 12 0 000 043.000 ZONING: SHELBY COUNTY UNINCORPORATED REQUEST: PREZONE PROPERTY TO R-6 (MULTIFAMILY DISTRICT) AND ANNEX INTO THE ALABASTER CITY LIMITS

You are receiving this notice because you are located within 250 feet of the subject property. Your attendance is not required, however, if you desire to speak in favor of or in opposition to this request this is your opportunity to do so. Please email (or call) Vanessa McGrath at <a href="mailto:vmcgrath@cityofalabaster.com">vmcgrath@cityofalabaster.com</a> (205-664-6823, ext. 1112) for more information on this case.