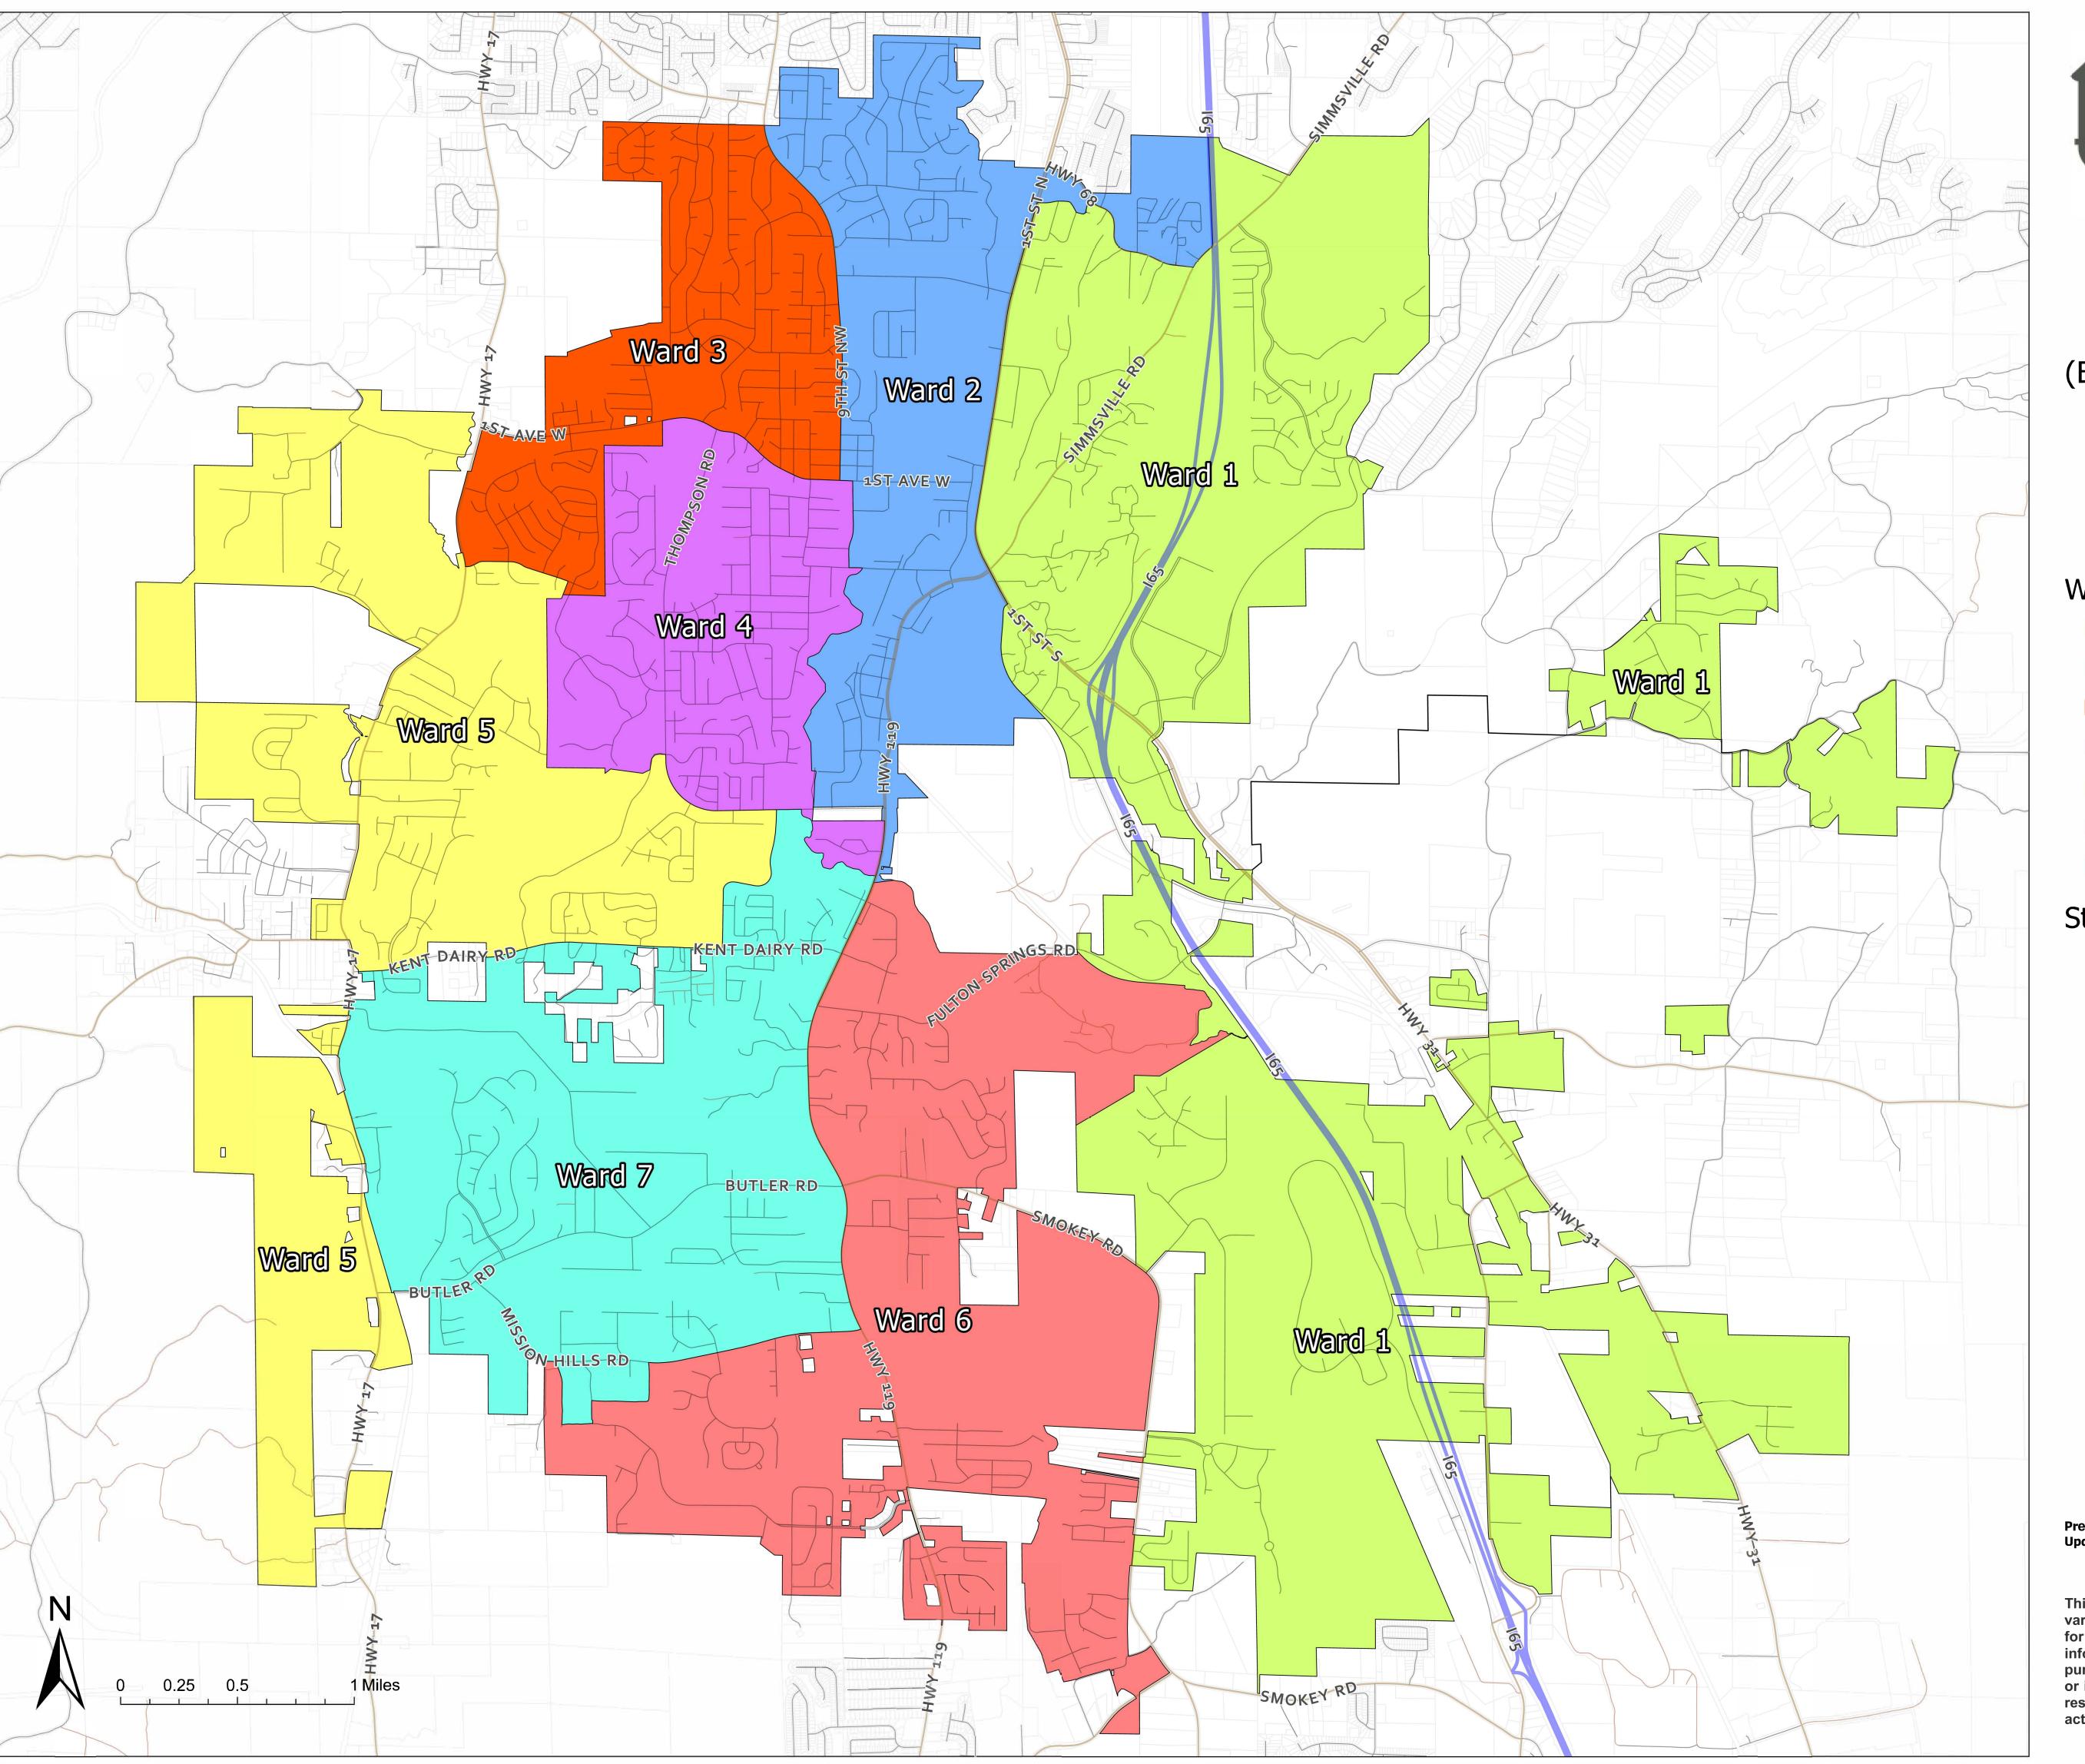

Ward Redistricting 2023 (Based on Census 2020 Population Data)

Version #1

## Ward

- Ward 1
- Ward 2
- ■Ward 3
- Ward 4
- □ Ward 5
- ■Ward 6
- Ward 7

## Streets

- Interstate
- State or County Highway
- City Street
- Private or Access Road

Prepared by: Elizabeth Czerw Updated: 4/25/2023

This map was created using a compilation of different information from a variety of sources. Use this item at your own risk. Accuracy is not guaranteed for any reason. The material and information contained is provided for general information only and should not be used for Legal, Engineering or Surveying purposes. The City of Alabaster specifically disclaims all warranties, express or implied, regarding this document. The City of Alabaster is not liable and/or responsible for the consequences caused by or related to, in any way, the actions taken or not taken in reliance on this document.